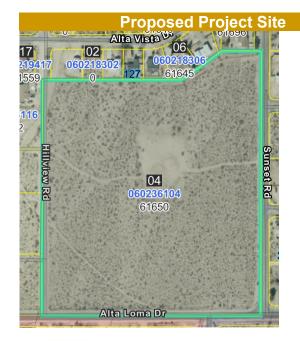

## An application has been filed with County Planning

PROJECT NUMBER: PROJ-2021-00169

ASSESSOR PARCEL NO: 0602-361-04

APPLICANT: Merrell-Johnson Companies

**LOCATION:** 61650 Alta Loma Drive Joshua Tree, Ca 92252

#### **Project Proposal**

TENTATIVE TRACT MAP 20443 TO SUBDIVIDE 18.49 GROSS ACRES INTO SIXTY-FOUR (64) PARCELS WITH THE INTENT TO ESTABLISH 64 NET-NEGATIVE C02 EMISSION, MINIMAL IMPACT HOMES.

Ron Cruz, Planner Phone: 909-974-4967

Project Title: TTM No. 20443 Lovemore Ranch

**Project No.:** PROJ-2021-00169

Project Location: Northwest corner of Alta Loma Road and Sunset Road in the Community of Joshua

Tree

Assessor Parcel Number(s): 0602-361-04

**Project Description**: TENTATIVE TRACT MAP 20443 TO SUBDIVIDE 18.49 GROSS ACRES INTO SIXTY-FOUR (64) PARCELS, LOCATED AT 61650 ALTA LOMA DRIVE, JOSHUA TREE WITHIN THE LOW DENSITY RESIDENTIAL (LDR) LAND USE CATEGORY AND SINGLE RESIDENTIAL (RS) ZONING DISTRICT; 3rd SUPERVISORIAL DISTRICT.