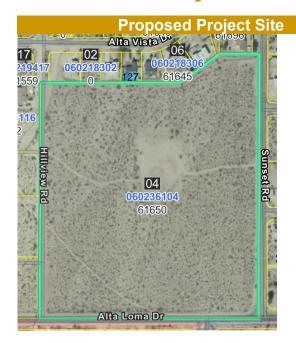

### An application has been filed with County Planning

PROJECT NUMBER: PROJ-2021-00169

ASSESSOR PARCEL NO: 0602-361-04

APPLICANT: Merrell-Johnson Companies

**LOCATION:** 61650 Alta Loma Drive Joshua Tree, Ca 92252

#### **Project Proposal**

TENTATIVE TRACT MAP 20443 TO SUBDIVIDE 18.49 GROSS ACRES INTO SEVENTY-FIVE (75) PARCELS IN JOSHUA TREE.

Irene Romero, Planner Phone: 909.601.4726

E-mail: irene.romero@lus.sbcounty.gov

Project Title: TTM No. 20443 Lovemore Ranch

**Project No.:** PROJ-2021-00169

Project Location: Northwest corner of Alta Loma Road and Sunset Road in the Community of Joshua

Tree

Assessor Parcel Number(s): 0602-361-04

**Project Description**: TENTATIVE TRACT MAP 20443 TO SUBDIVIDE 18.49 GROSS ACRES INTO SIXTY-FOUR (64) PARCELS, LOCATED AT 61650 ALTA LOMA DRIVE, JOSHUA TREE WITHIN THE LOW DENSITY RESIDENTIAL (LDR) LAND USE CATEGORY AND SINGLE RESIDENTIAL (RS) ZONING DISTRICT; 3rd SUPERVISORIAL DISTRICT.