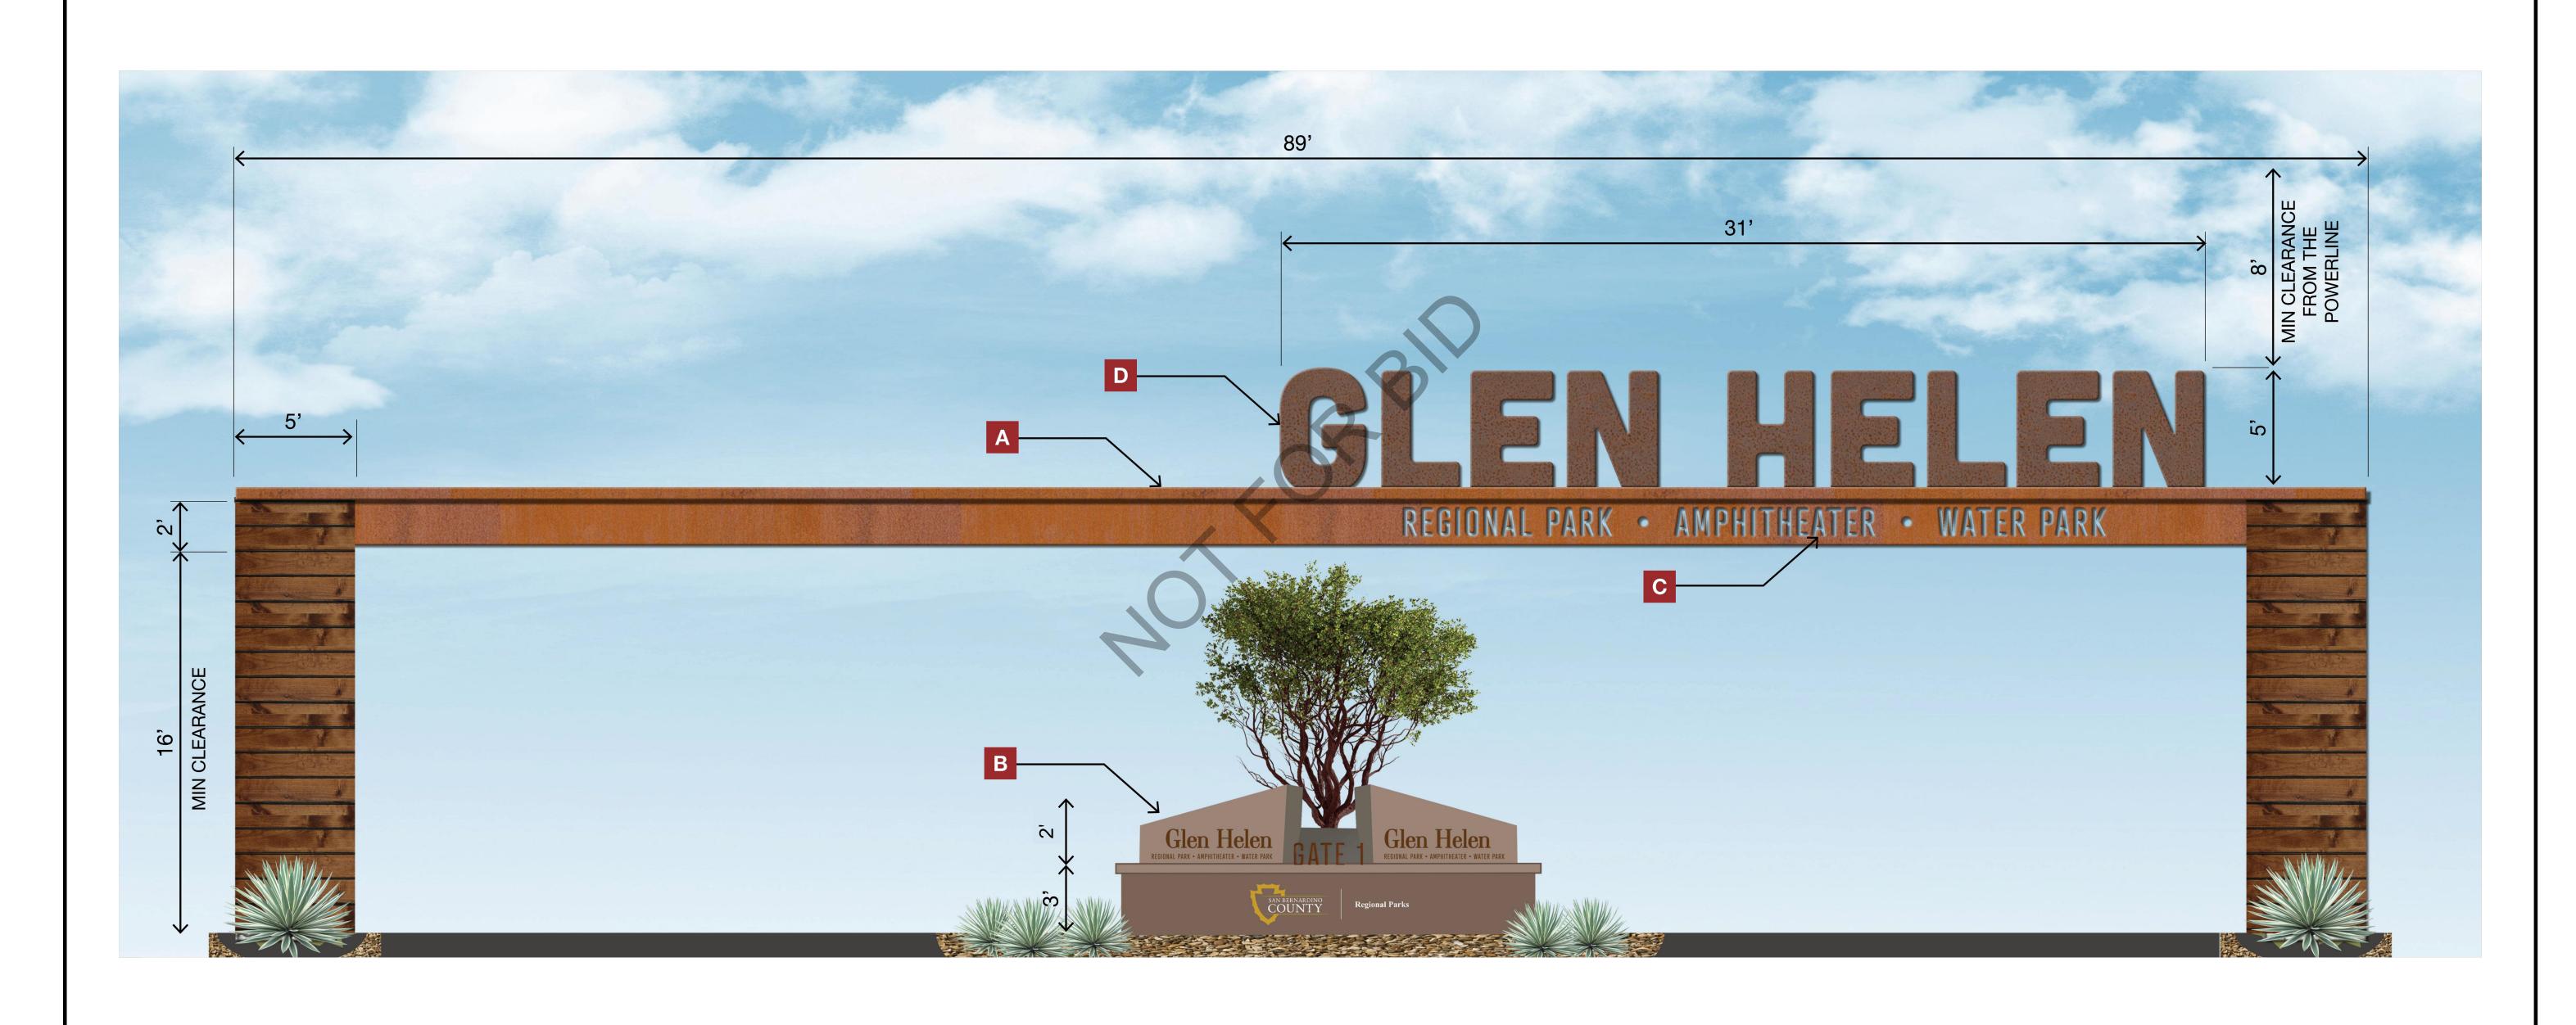

## **LOCATION MAP**

Glen Helen Monument Project Glen Helen Regional Park

W CUTOUT PATTERN

LETTERS TO MOUNT ON THE WALLS

CONSTRUCTED MOUND

LASER CUT OUT CORTEN STEEL VERTICAL PANEL

LARGE CORTEN STEEL LETTERS -**OPTION 1** 

LARGE CORTEN STEEL LETTERS -**OPTION 2** 

GLEN HELEN GATE I MAR 2023

ASSOCIATES

ENGINEERING CONSULTANTS
3788 McCRAY STREET
RIVERSIDE CA. 92506
PH. (951) 686-1070
FAX (951) 788-1256 PLANS PREPARED UNDER THE SUPERVISION OF: DRAFT PROJECT ENGINEER