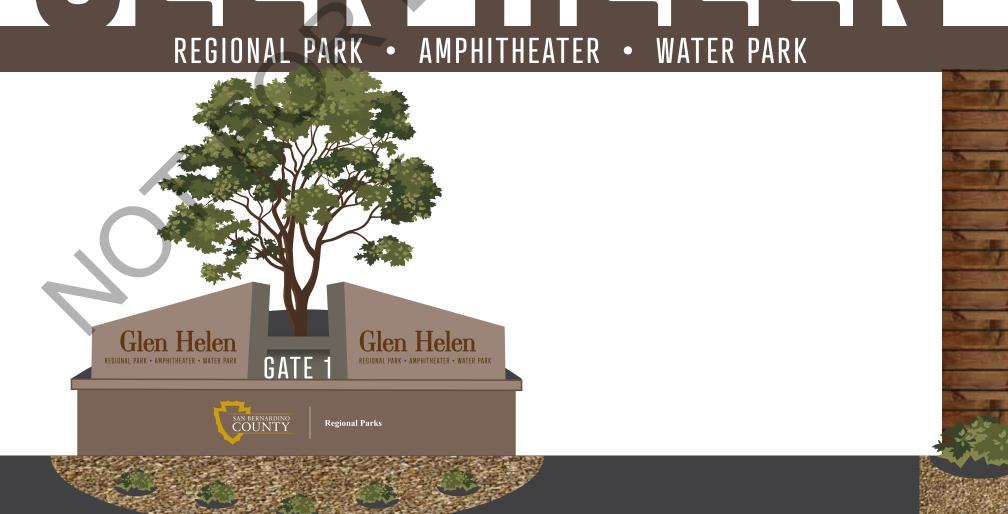

## **LOCATION MAP**

Glen Helen Monument Project Glen Helen Regional Park

W CUTOUT PATTERN

LETTERS TO MOUNT ON THE WALLS

CONSTRUCTED MOUND

LASER CUT OUT CORTEN STEEL VERTICAL PANEL

LARGE CORTEN STEEL LETTERS -**OPTION 1** 

LARGE CORTEN STEEL LETTERS -**OPTION 2** 

GLEN HELEN GATE I MAR 2023

ASSOCIATES

ENGINEERING CONSULTANTS
3788 McCRAY STREET
RIVERSIDE CA. 92506
PH. (951) 686-1070
FAX (951) 788-1256 PLANS PREPARED UNDER THE SUPERVISION OF: DRAFT PROJECT ENGINEER