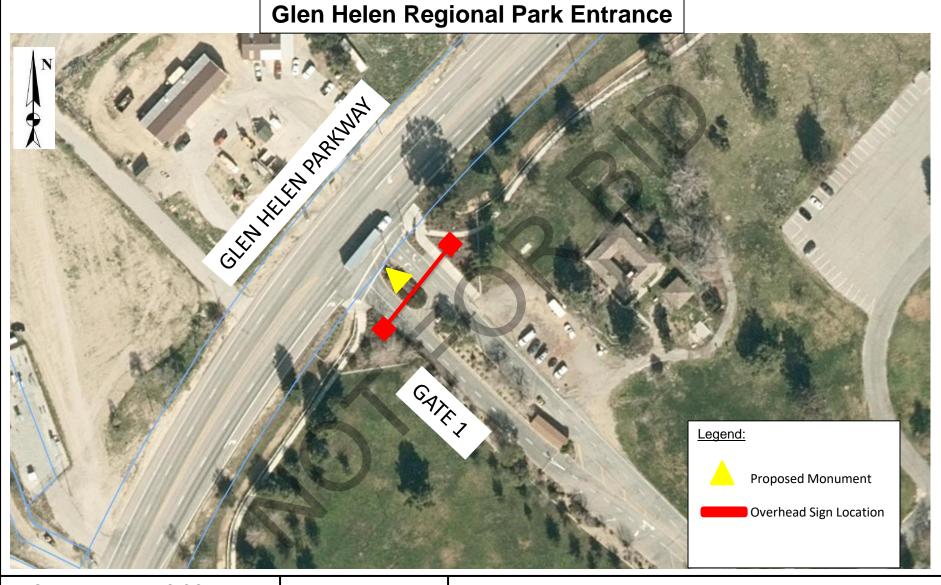

## **LOCATION MAP**

Glen Helen Monument Project Glen Helen Regional Park

W CUTOUT PATTERN

LETTERS TO MOUNT ON THE WALLS

CONSTRUCTED MOUND

LASER CUT OUT CORTEN STEEL VERTICAL PANEL

LARGE CORTEN STEEL LETTERS -**OPTION 1** 