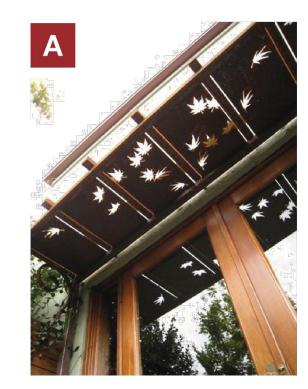

## **LOCATION MAP**

Glen Helen Monument Project Glen Helen Regional Park

W CUTOUT PATTERN

LETTERS TO MOUNT ON THE WALLS

CONSTRUCTED MOUND

LASER CUT OUT CORTEN STEEL VERTICAL PANEL

LARGE CORTEN STEEL LETTERS -**OPTION 1** 