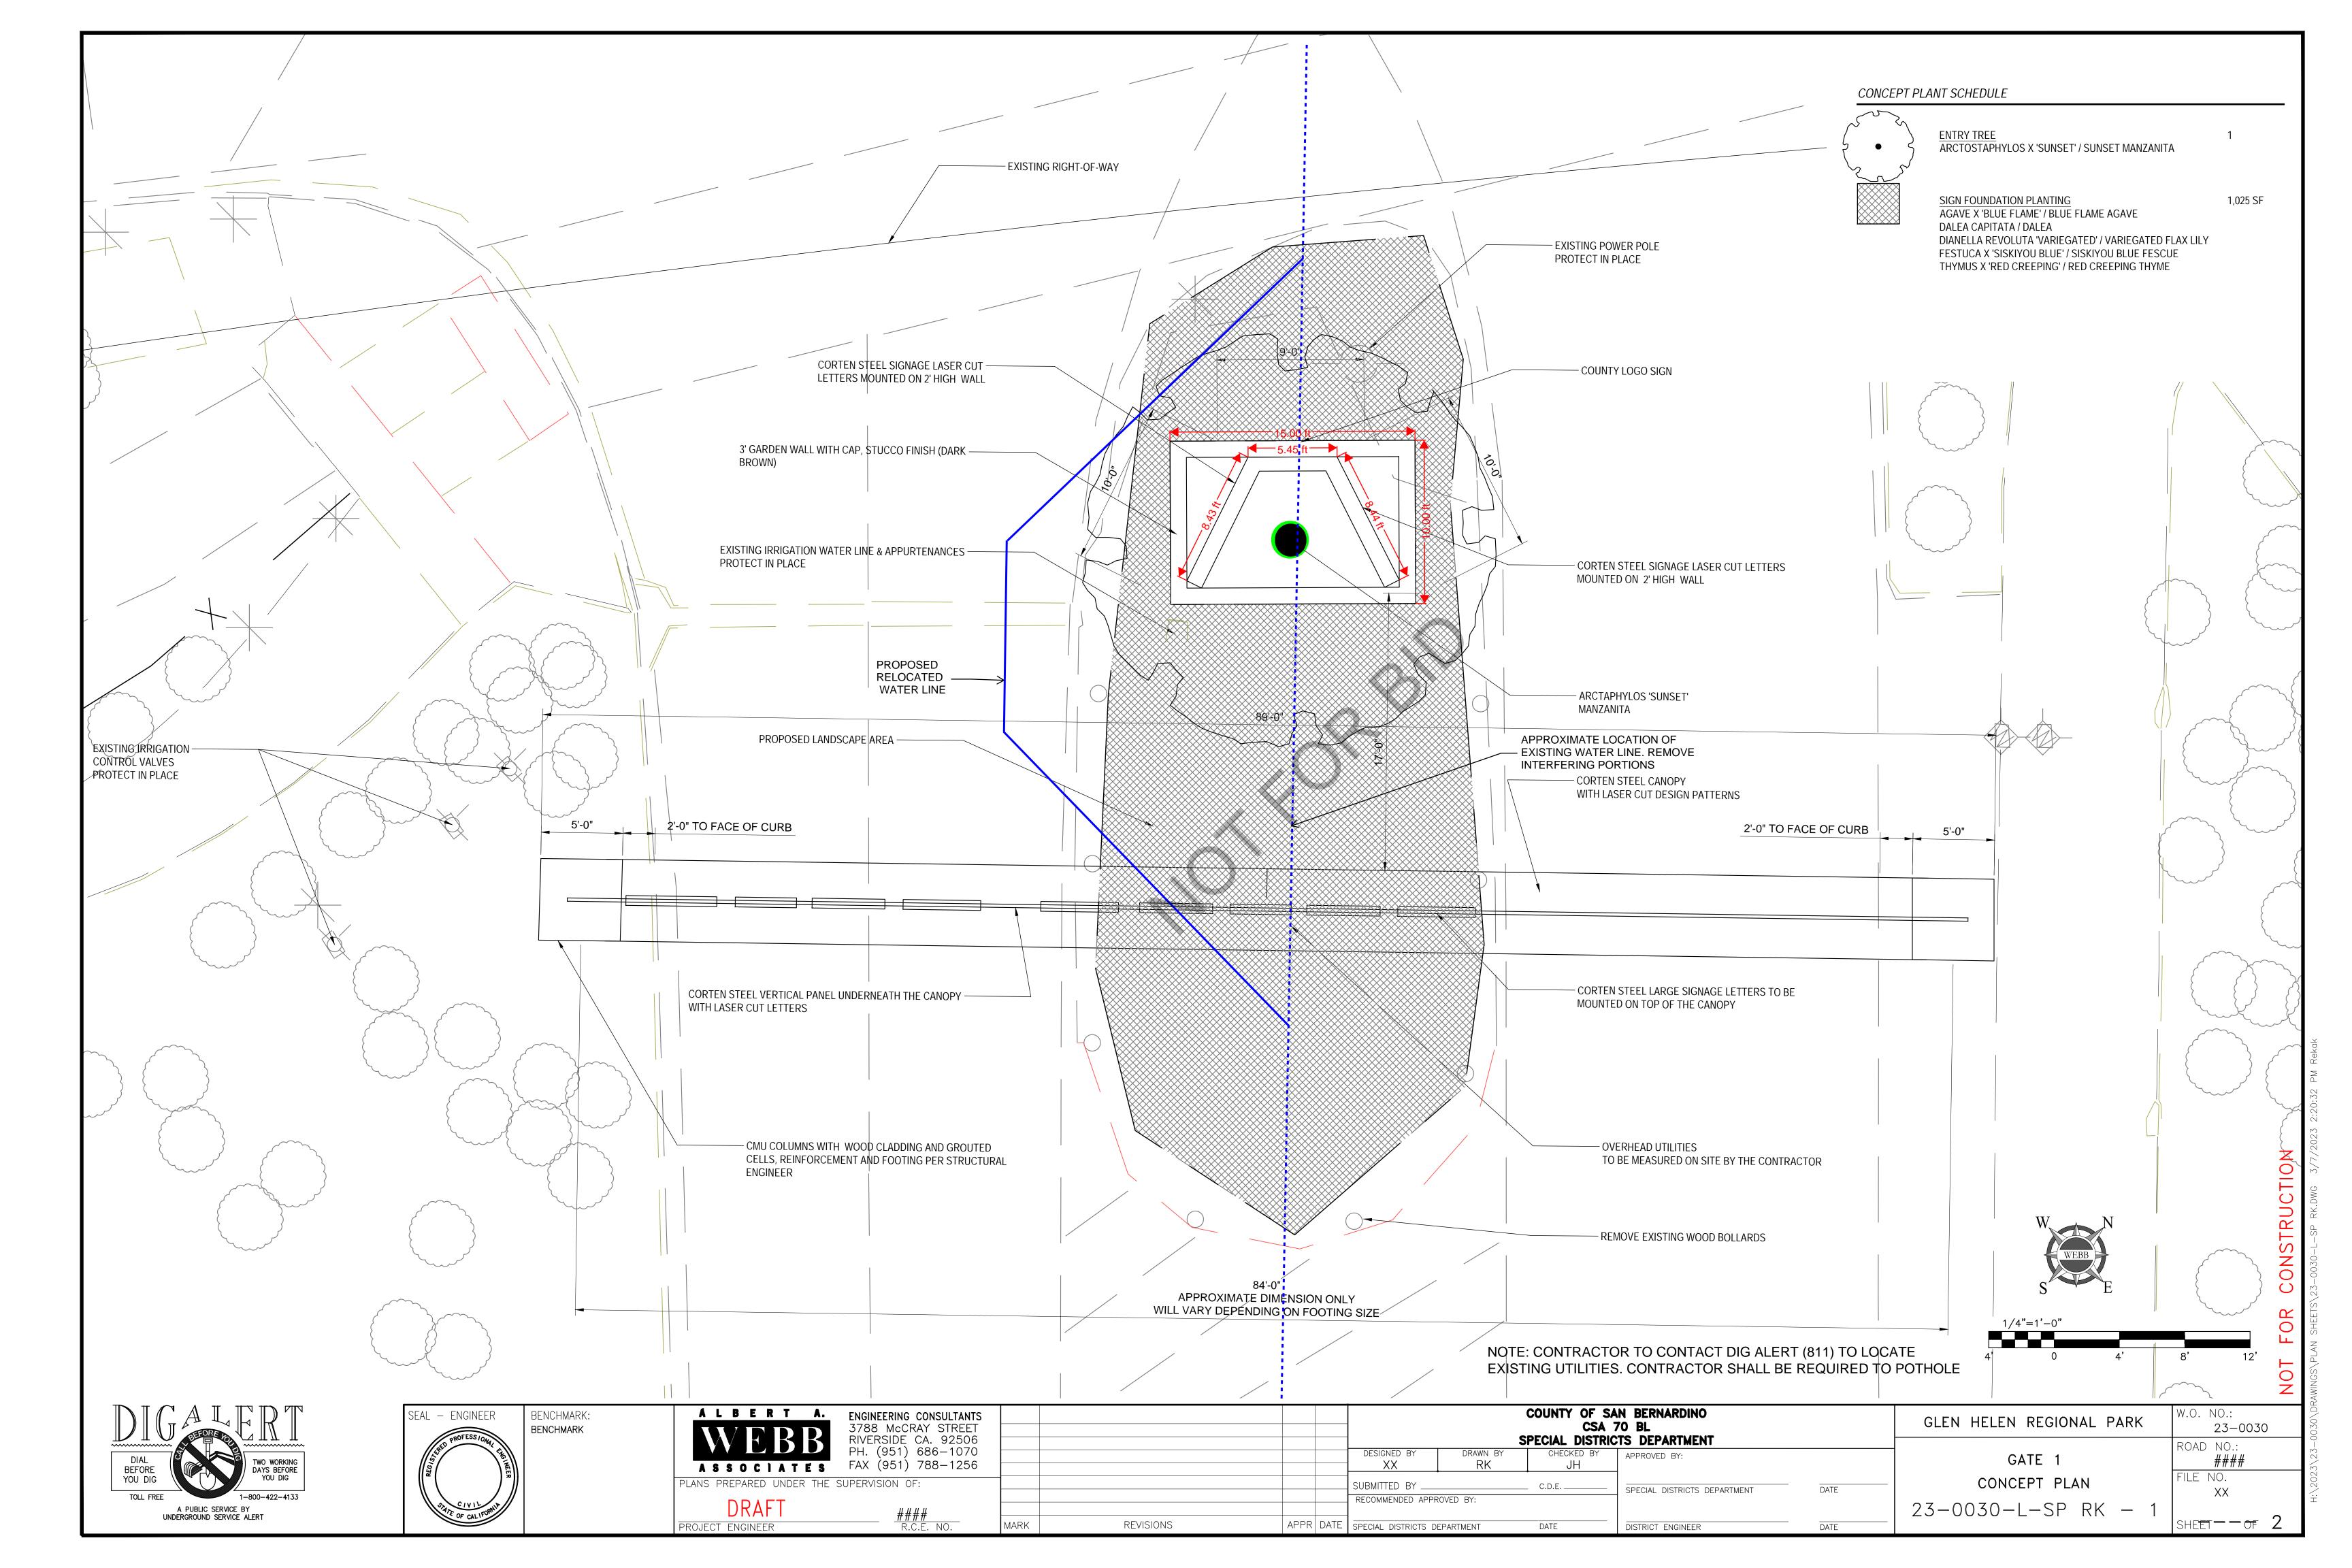

## **LOCATION MAP**

Glen Helen Monument Project Glen Helen Regional Park

W CUTOUT PATTERN

LETTERS TO MOUNT ON THE WALLS

CONSTRUCTED MOUND

LASER CUT OUT CORTEN STEEL VERTICAL PANEL

LARGE CORTEN STEEL LETTERS -**OPTION 1** 