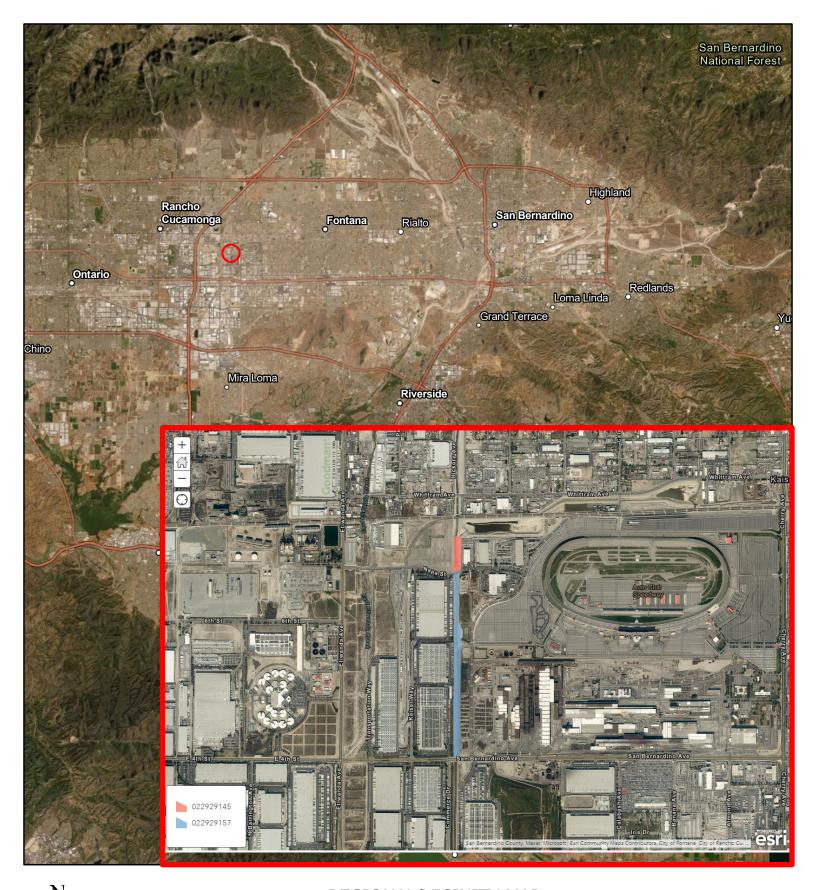

## **Notice of Exemption**

| To: Office of Planning and Research 1400 Tenth Street, Room 121 Sacramento, CA 95814                                                                                                                                                                                                                                                                                                                                                                                                                                                                                                                                                                                                                                                                                         | From: San Bernardino Co<br>Department of Pub<br>Environmental Mar<br>825 E. Third Street<br>San Bernardino, C | olic Works<br>nagement Division<br>i, Room 123 |  |
|------------------------------------------------------------------------------------------------------------------------------------------------------------------------------------------------------------------------------------------------------------------------------------------------------------------------------------------------------------------------------------------------------------------------------------------------------------------------------------------------------------------------------------------------------------------------------------------------------------------------------------------------------------------------------------------------------------------------------------------------------------------------------|---------------------------------------------------------------------------------------------------------------|------------------------------------------------|--|
| <ul> <li>✓ Clerk of the Board of Supervisors</li> <li>San Bernardino County</li> <li>385 North Arrowhead Avenue, Second Floor</li> <li>San Bernardino, CA 92415-0130</li> </ul>                                                                                                                                                                                                                                                                                                                                                                                                                                                                                                                                                                                              |                                                                                                               |                                                |  |
| Project Description                                                                                                                                                                                                                                                                                                                                                                                                                                                                                                                                                                                                                                                                                                                                                          | Applica                                                                                                       | ant                                            |  |
| <b>Project Title</b> : San Sevaine Channel - Exchange of Assessor Parcel Numbers 0229-291-45 and 0229-291-57.                                                                                                                                                                                                                                                                                                                                                                                                                                                                                                                                                                                                                                                                | San Bernardino County Flood Control District                                                                  |                                                |  |
| Project Location: The subject parcels are adjacent to the San Sevaine Channel, north from between the Burlington Northern Santa Fe Railroad and Napa Street; south to San Bernardino Ave. and approximately 1/3 of a mile west of Auto Club Speedway in the unincorporated San Bernardino County area of Fontana (see Attachment 2- Regional/Vicinity Map).                                                                                                                                                                                                                                                                                                                                                                                                                  | 825 E. Third                                                                                                  | 825 E. Third Street                            |  |
|                                                                                                                                                                                                                                                                                                                                                                                                                                                                                                                                                                                                                                                                                                                                                                              | Address                                                                                                       |                                                |  |
|                                                                                                                                                                                                                                                                                                                                                                                                                                                                                                                                                                                                                                                                                                                                                                              | San Bernardino, CA 92415-0835                                                                                 |                                                |  |
|                                                                                                                                                                                                                                                                                                                                                                                                                                                                                                                                                                                                                                                                                                                                                                              | (909) 387-8109<br>Phone                                                                                       |                                                |  |
| Project Description: This project proposes a land exchange between the San Berndino County Flood Control District (District) and Speedway SBC Development, LLC (Developer). The District will grant a 3.5 ac. portion of APN 0229-291-57 which contains VIP Road in fee to the Developer, and the Developer's affiliate, Speedway Commerce Center Development, LLC will grant the entirety of APN 0229-291-45 to the District in fee. The District has determined that the proposed land exchange is advantageous to the District and that the 3.5 acres of APN 0229-291- 57 containing VIP Road is surplus to the District's needs. The District is conveying it in fee to the Applicant/ Developer, who intends to grant the VIP Road parcel as a dedicated public street. | Representative                                                                                                |                                                |  |
|                                                                                                                                                                                                                                                                                                                                                                                                                                                                                                                                                                                                                                                                                                                                                                              | AJ Gerbe                                                                                                      | AJ Gerber                                      |  |
|                                                                                                                                                                                                                                                                                                                                                                                                                                                                                                                                                                                                                                                                                                                                                                              | Name                                                                                                          | Name                                           |  |
|                                                                                                                                                                                                                                                                                                                                                                                                                                                                                                                                                                                                                                                                                                                                                                              | Same as App                                                                                                   | Same as Applicant                              |  |
|                                                                                                                                                                                                                                                                                                                                                                                                                                                                                                                                                                                                                                                                                                                                                                              | Address                                                                                                       |                                                |  |
| Anthony Pham, P.E. Division Chief                                                                                                                                                                                                                                                                                                                                                                                                                                                                                                                                                                                                                                                                                                                                            |                                                                                                               |                                                |  |
| Lead Agency Contact Person                                                                                                                                                                                                                                                                                                                                                                                                                                                                                                                                                                                                                                                                                                                                                   |                                                                                                               |                                                |  |
| (909) 387-8109                                                                                                                                                                                                                                                                                                                                                                                                                                                                                                                                                                                                                                                                                                                                                               | Same as Applicant                                                                                             |                                                |  |
| Exempt Status: (check one)                                                                                                                                                                                                                                                                                                                                                                                                                                                                                                                                                                                                                                                                                                                                                   | Phone                                                                                                         |                                                |  |
| <ul> <li>Ministerial [Sec. 21080(B)(1); 15268];</li> <li>□ Declared Emergency [Sec. 21080(B)(3); 15269(a)];</li> <li>□ Emergency Project [Sec. 21080(B)(4); 15269(b)];</li> <li>□ Categorical Exemption. State type and section: Covernment Property Sales and Section 15061(b) the "con Statutory Exemptions. State code number:</li> </ul>                                                                                                                                                                                                                                                                                                                                                                                                                                 | lass 12 Categorical Exemption Senmon sense exemption",                                                        | ection 15312 Surplus                           |  |
| Other Exemption:                                                                                                                                                                                                                                                                                                                                                                                                                                                                                                                                                                                                                                                                                                                                                             |                                                                                                               |                                                |  |
| Reasons why project is exempt: <u>Section 15312: The subjection and area of statewide, regional, or areawide control to the subject in an area of statewide, regional, or areawide control to the subject in the subject is exempt.</u>                                                                                                                                                                                                                                                                                                                                                                                                                                                                                                                                      |                                                                                                               |                                                |  |
| 15061(b): where it can be seen with certainty that there is may have a significant effect on the environment.                                                                                                                                                                                                                                                                                                                                                                                                                                                                                                                                                                                                                                                                |                                                                                                               |                                                |  |
|                                                                                                                                                                                                                                                                                                                                                                                                                                                                                                                                                                                                                                                                                                                                                                              |                                                                                                               | 10/13/2022                                     |  |
| Signature Anthony Pham, P.E.                                                                                                                                                                                                                                                                                                                                                                                                                                                                                                                                                                                                                                                                                                                                                 | ef, Environmental Mgmt. Div.  Title                                                                           | Date                                           |  |
| <ul> <li>Signed by Lead Agency</li> <li>☐ Signed by Applica</li> </ul>                                                                                                                                                                                                                                                                                                                                                                                                                                                                                                                                                                                                                                                                                                       |                                                                                                               | Daio                                           |  |
| Date received for filing at OPR: N/A                                                                                                                                                                                                                                                                                                                                                                                                                                                                                                                                                                                                                                                                                                                                         |                                                                                                               |                                                |  |

REGIONAL/VICINITY MAP
SAN SEVAINE CHANNEL - EXCHANGE OF PARCELS KNOWN AS APN
0229-291-45 AND 0229-291-57

Project Area