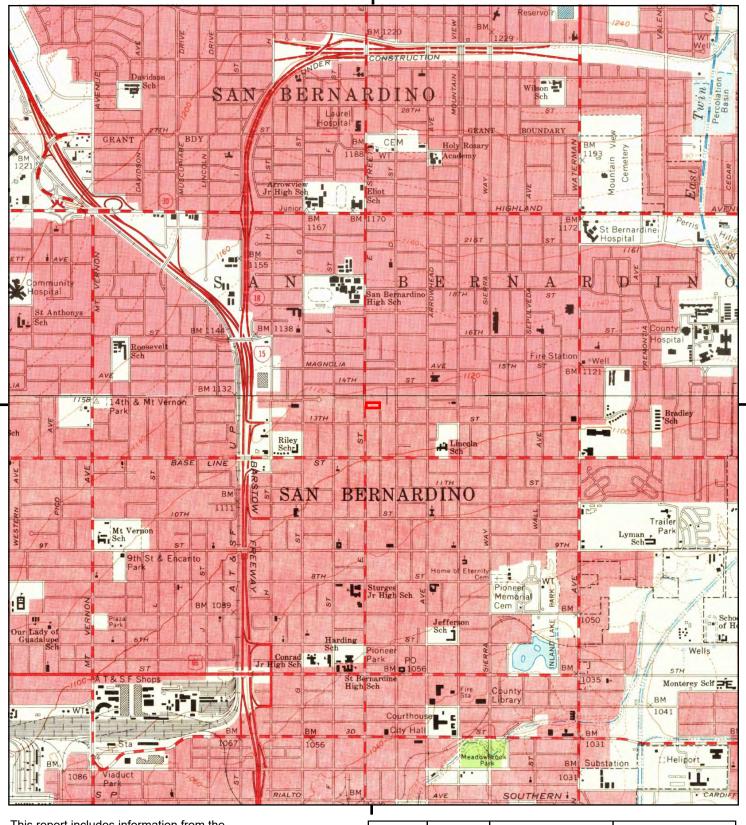

This report includes information from the following map sheet(s).

TP, San Bernardino South, 1967, 7.5-minute N, San Bernardino North, 1967, 7.5-minute

SITE NAME: 9836002461 ADDRESS: 1351 North E St.

0.5

0.25

0 Miles

San Bernardino, CA 92405

CLIENT: EFI Global Inc.

1

TP, San Bernardino South, 1954, 7.5-minute N, San Bernardino North, 1954, 7.5-minute

SITE NAME: 9836002461 ADDRESS: 1351 North E St.

San Bernardino, CA 92405