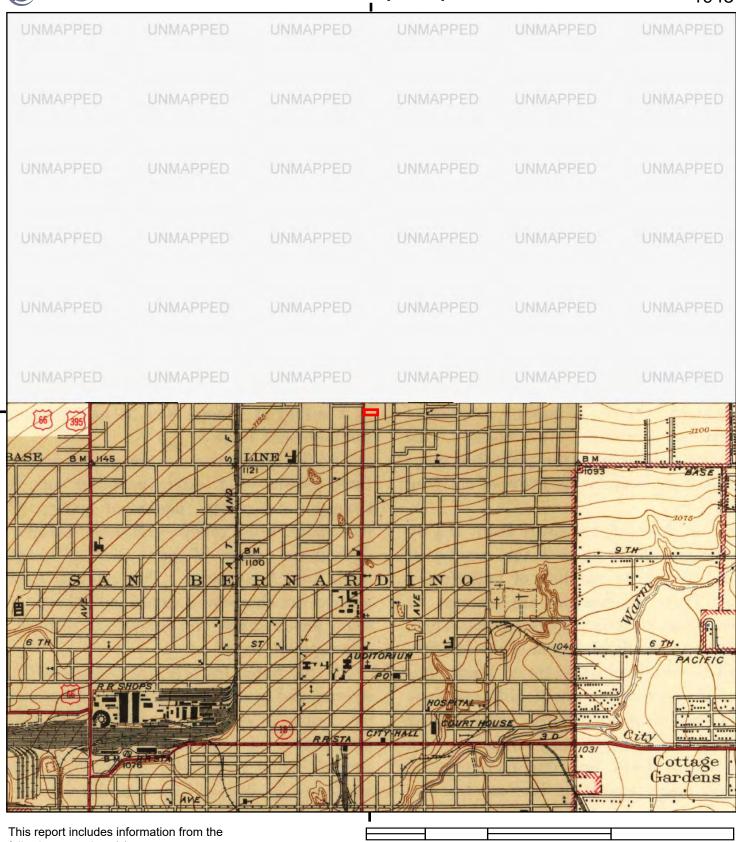

This report includes information from the following map sheet(s).

TP, San Bernardino South, 1967, 7.5-minute N, San Bernardino North, 1967, 7.5-minute

SITE NAME: 9836002461 ADDRESS: 1351 North E St.

0.5

0.25

0 Miles

San Bernardino, CA 92405

CLIENT: EFI Global Inc.

1

TP, San Bernardino South, 1954, 7.5-minute N, San Bernardino North, 1954, 7.5-minute

SITE NAME: 9836002461 ADDRESS: 1351 North E St.

San Bernardino, CA 92405