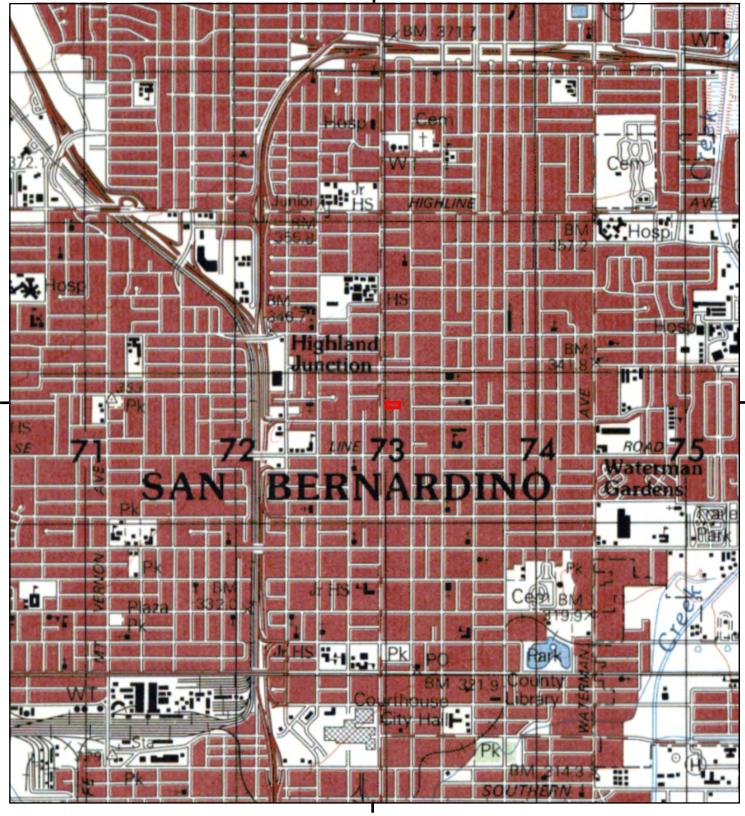

0.5

This report includes information from the following map sheet(s).

1086

SW

S

SE

NW Ν TP, San Bernardino South, 1973, 7.5-minute N, San Bernardino North, 1973, 7.5-minute W

SITE NAME: 9836002461 ADDRESS: 1351 North E St.

0.25

0 Miles

San Bernardino, CA 92405

EFI Global Inc. CLIENT:

0.5

page 12

1.5

1