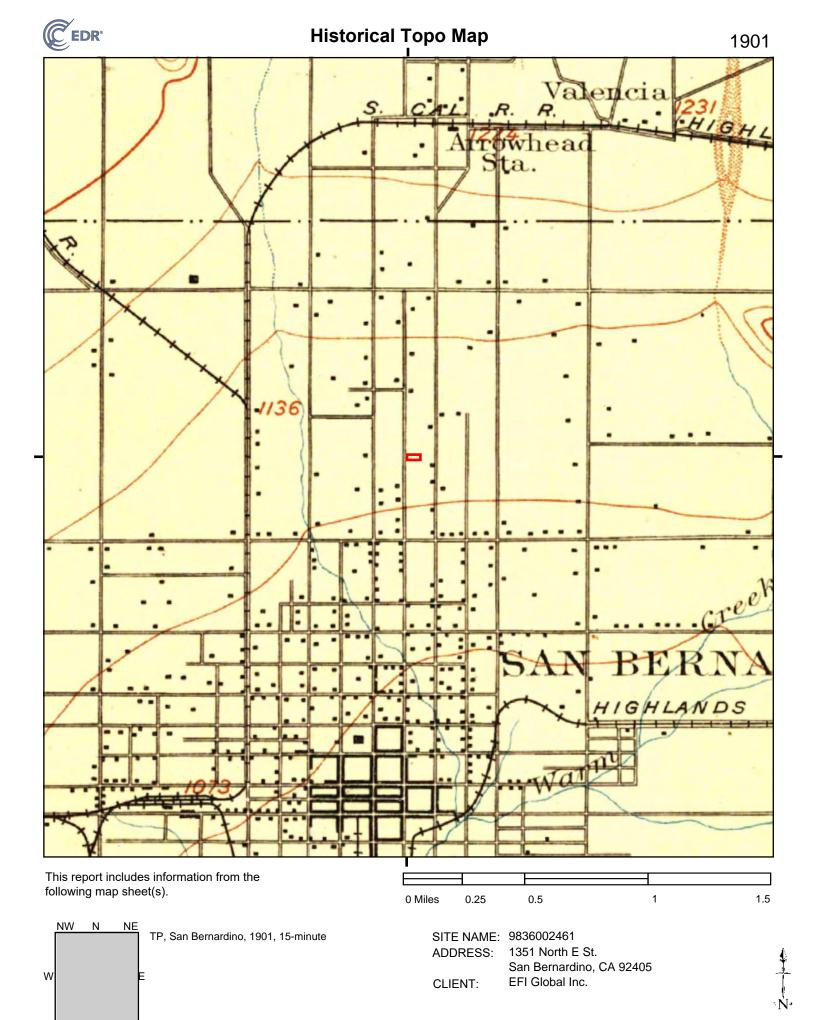

### **Historical Topo Map**

following map sheet(s).

SITE NAME: 9836002461 ADDRESS: 1351 North E St.

0.5

0.25

0 Miles

San Bernardino, CA 92405

EFI Global Inc. CLIENT: