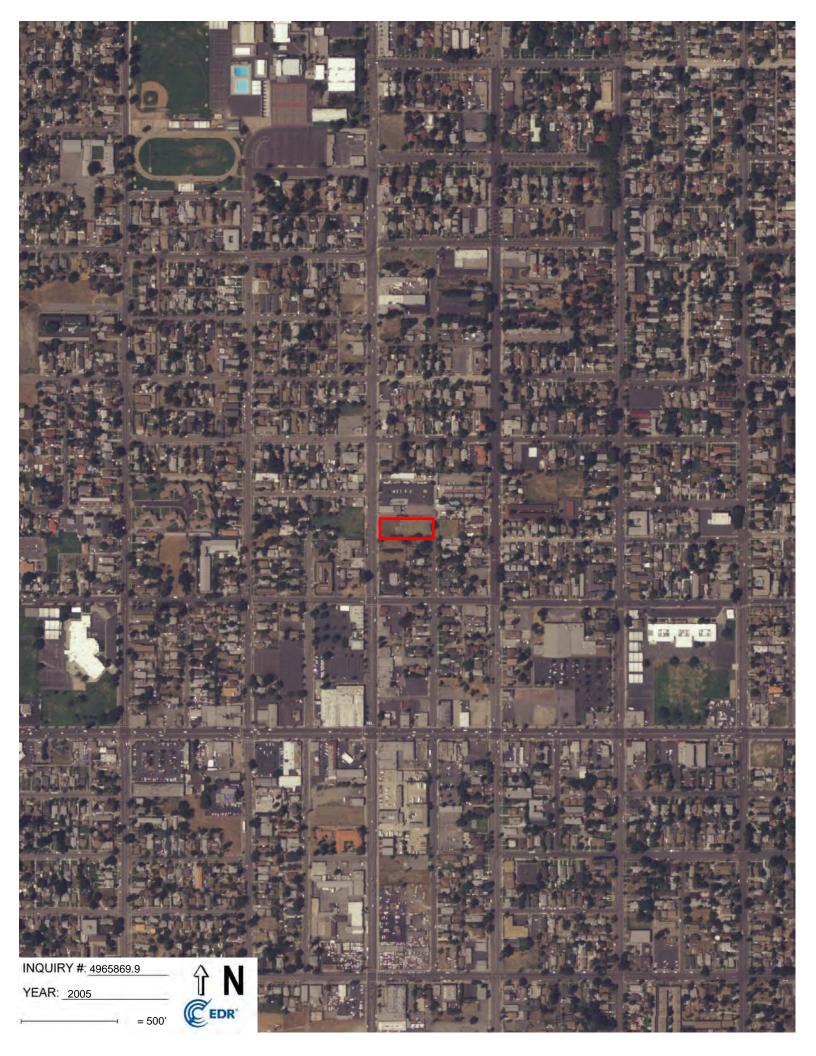

#### Search Results:

| <u>Year</u> | <u>Scale</u> | Details                         | Source    |
|-------------|--------------|---------------------------------|-----------|
| 2012        | 1"=500'      | Flight Year: 2012               | USDA/NAIP |
| 2010        | 1"=500'      | Flight Year: 2010               | USDA/NAIP |
| 2009        | 1"=500'      | Flight Year: 2009               | USDA/NAIP |
| 2006        | 1"=500'      | Flight Year: 2006               | USDA/NAIP |
| 2005        | 1"=500'      | Flight Year: 2005               | USDA/NAIP |
| 1994        | 1"=500'      | Acquisition Date: June 01, 1994 | USGS/DOQQ |
| 1989        | 1"=500'      | Flight Date: August 15, 1989    | USDA      |
| 1985        | 1"=500'      | Flight Date: July 28, 1985      | USDA      |
| 1975        | 1"=500'      | Flight Date: August 01, 1975    | USGS      |
| 1968        | 1"=500'      | Flight Date: August 21, 1968    | USDA      |
| 1966        | 1"=500'      | Flight Date: April 16, 1966     | USGS      |
| 1959        | 1"=500'      | Flight Date: October 15, 1959   | USDA      |
| 1953        | 1"=500'      | Flight Date: January 23, 1953   | USDA      |
| 1949        | 1"=500'      | Flight Date: May 06, 1949       | USDA      |
| 1938        | 1"=500'      | Flight Date: June 03, 1938      | USDA      |