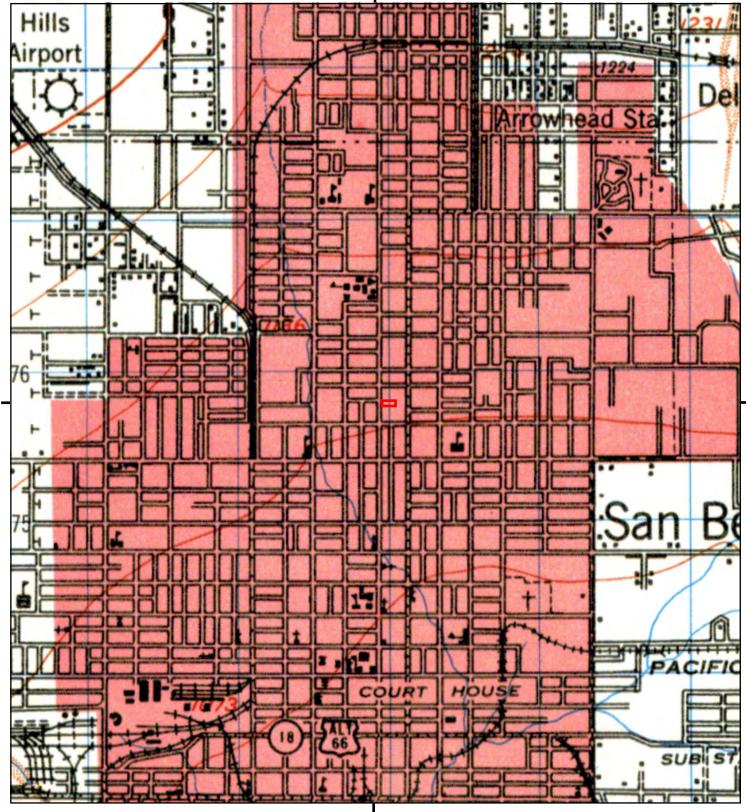

0.5

SITE NAME: 9836002461 ADDRESS: 1351 North E St.

San Bernardino, CA 92405

CLIENT: EFI Global Inc.

NW N NE
TP, Colton, 1938, 7.5-minute
N, Arrowhead, 1936, 7.5-minute

SITE NAME: 9836002461 ADDRESS: 1351 North E St.

San Bernardino, CA 92405

CLIENT: EFI Global Inc.