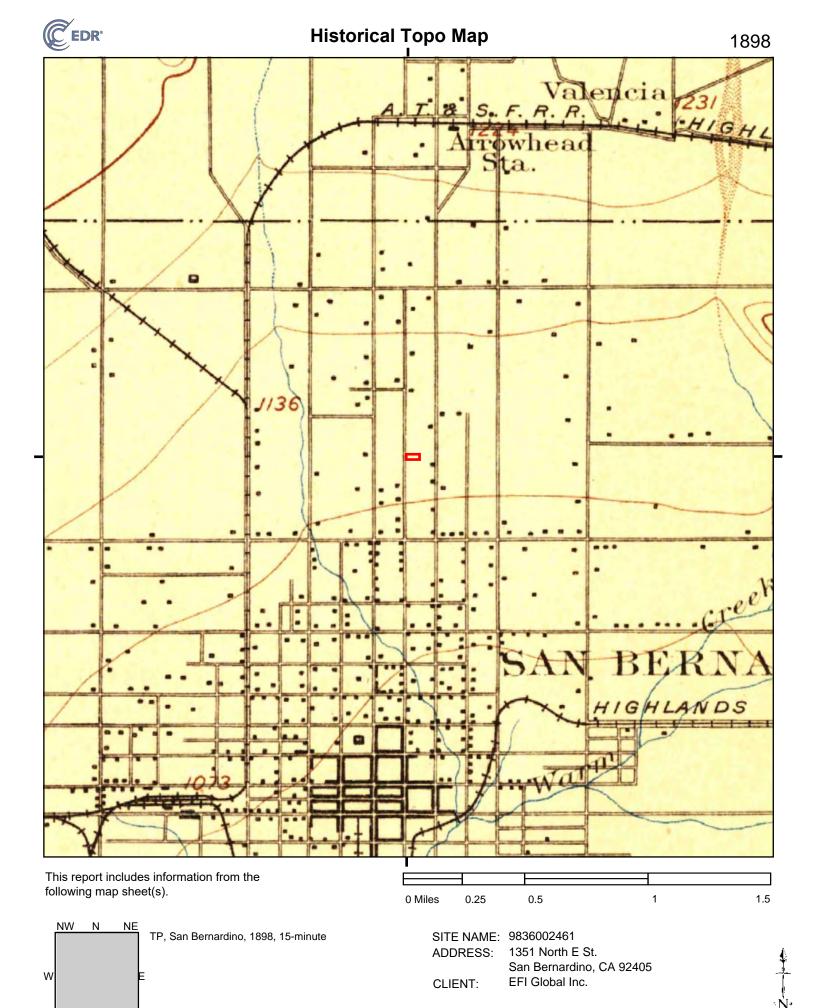

1

This report includes information from the following map sheet(s).

TP, SAN BERNARDINO, 1942, 15-minute

SITE NAME: 9836002461 ADDRESS: 1351 North E St.

0.25

0 Miles

San Bernardino, CA 92405

CLIENT: EFI Global Inc.