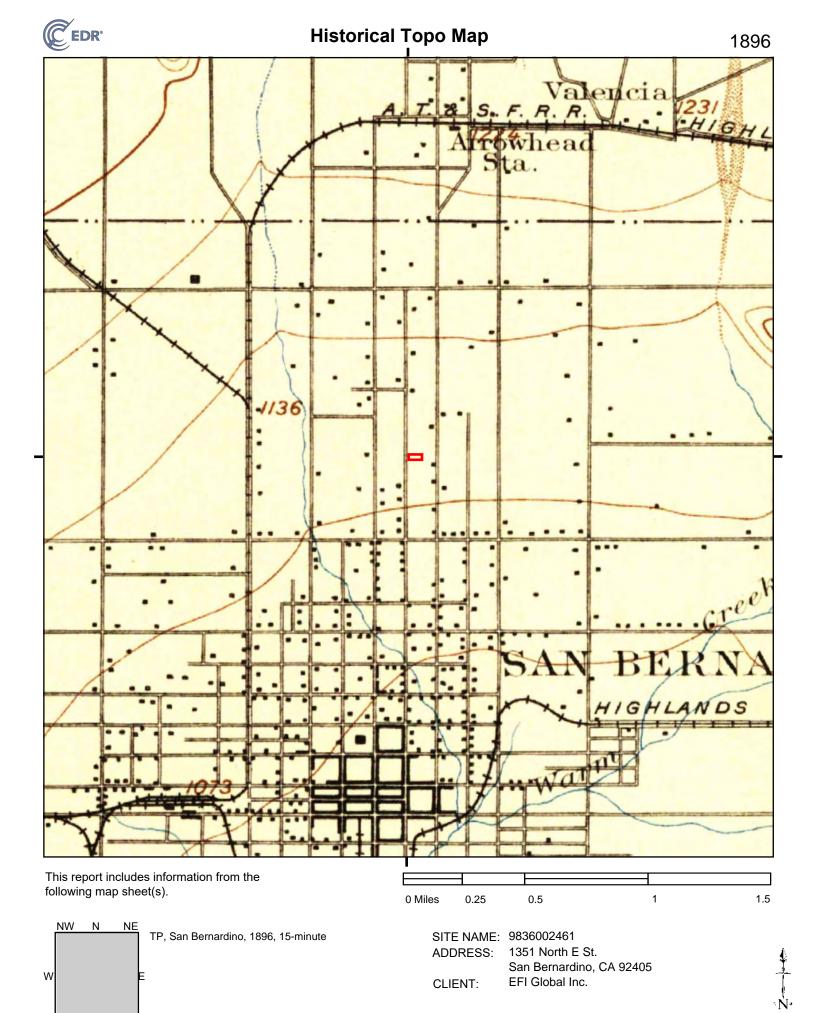

1

This report includes information from the following map sheet(s).

TP, SAN BERNARDINO, 1942, 15-minute

SITE NAME: 9836002461 ADDRESS: 1351 North E St.

0.25

0 Miles

San Bernardino, CA 92405

CLIENT: EFI Global Inc.