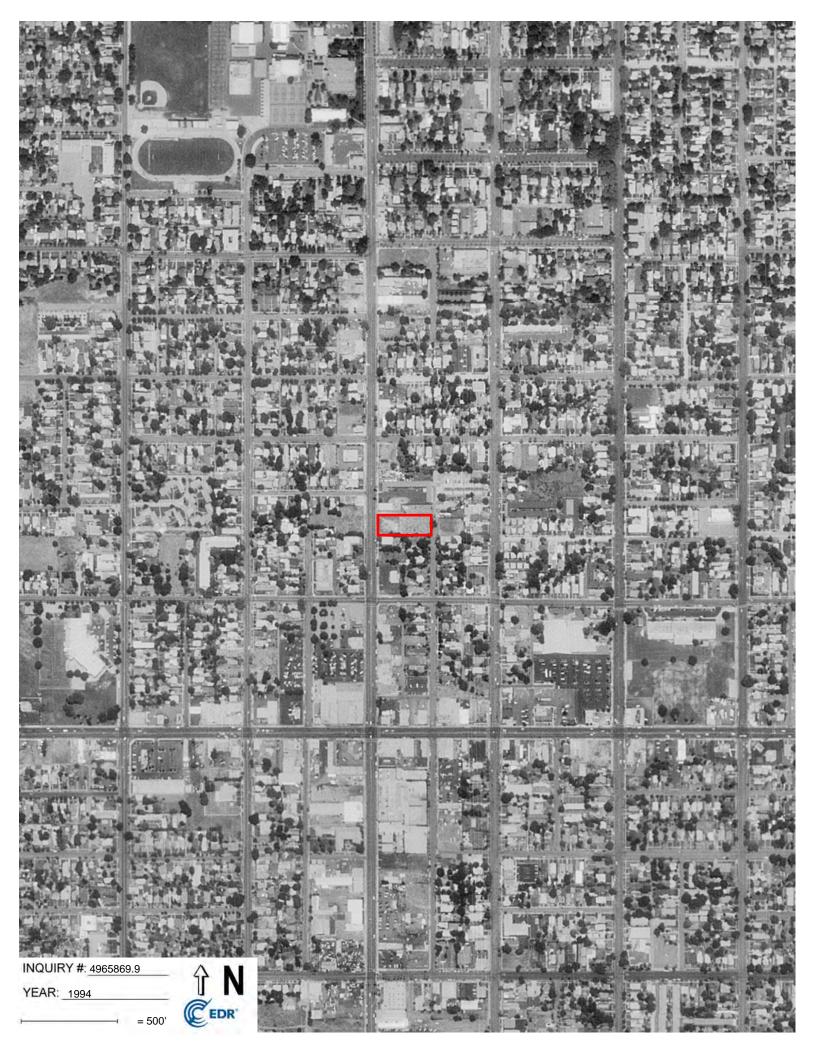

#### Search Results:

| <u>Year</u> | <u>Scale</u> | Details                         | Source    |
|-------------|--------------|---------------------------------|-----------|
| 2012        | 1"=500'      | Flight Year: 2012               | USDA/NAIP |
| 2010        | 1"=500'      | Flight Year: 2010               | USDA/NAIP |
| 2009        | 1"=500'      | Flight Year: 2009               | USDA/NAIP |
| 2006        | 1"=500'      | Flight Year: 2006               | USDA/NAIP |
| 2005        | 1"=500'      | Flight Year: 2005               | USDA/NAIP |
| 1994        | 1"=500'      | Acquisition Date: June 01, 1994 | USGS/DOQQ |
| 1989        | 1"=500'      | Flight Date: August 15, 1989    | USDA      |
| 1985        | 1"=500'      | Flight Date: July 28, 1985      | USDA      |
| 1975        | 1"=500'      | Flight Date: August 01, 1975    | USGS      |
| 1968        | 1"=500'      | Flight Date: August 21, 1968    | USDA      |
| 1966        | 1"=500'      | Flight Date: April 16, 1966     | USGS      |
| 1959        | 1"=500'      | Flight Date: October 15, 1959   | USDA      |
| 1953        | 1"=500'      | Flight Date: January 23, 1953   | USDA      |
| 1949        | 1"=500'      | Flight Date: May 06, 1949       | USDA      |
| 1938        | 1"=500'      | Flight Date: June 03, 1938      | USDA      |