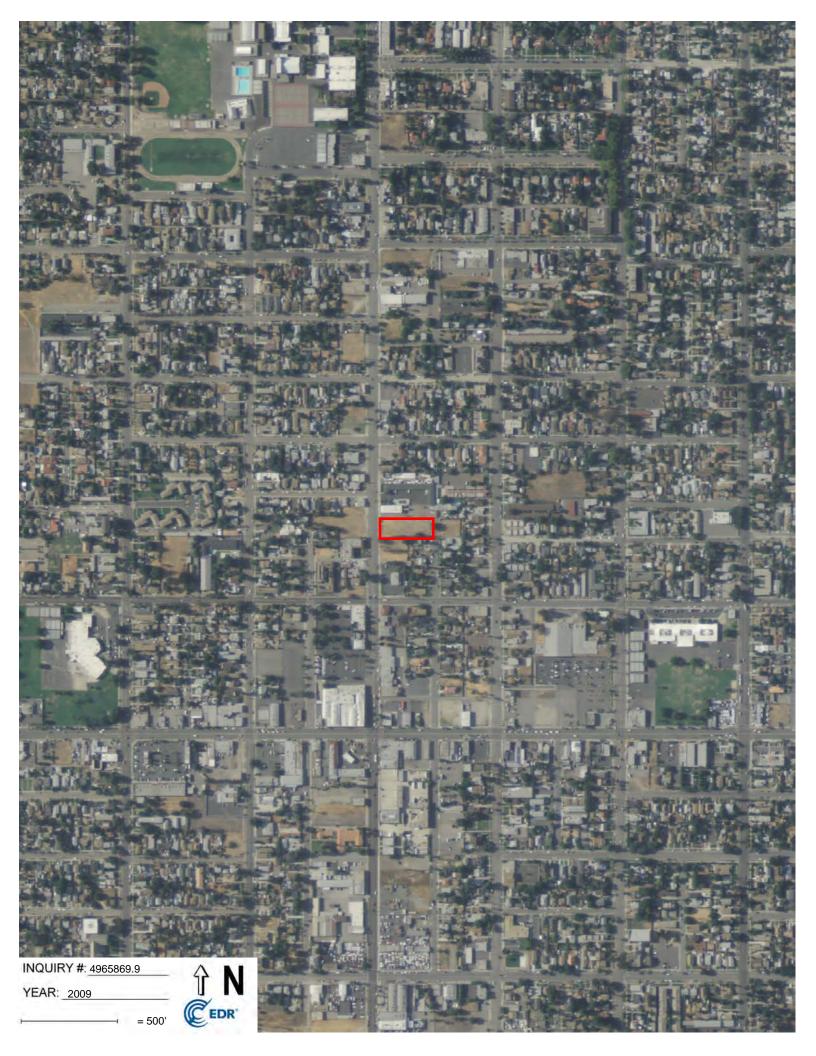

#### Search Results:

| <u>Year</u> | <u>Scale</u> | Details                         | Source    |
|-------------|--------------|---------------------------------|-----------|
| 2012        | 1"=500'      | Flight Year: 2012               | USDA/NAIP |
| 2010        | 1"=500'      | Flight Year: 2010               | USDA/NAIP |
| 2009        | 1"=500'      | Flight Year: 2009               | USDA/NAIP |
| 2006        | 1"=500'      | Flight Year: 2006               | USDA/NAIP |
| 2005        | 1"=500'      | Flight Year: 2005               | USDA/NAIP |
| 1994        | 1"=500'      | Acquisition Date: June 01, 1994 | USGS/DOQQ |
| 1989        | 1"=500'      | Flight Date: August 15, 1989    | USDA      |
| 1985        | 1"=500'      | Flight Date: July 28, 1985      | USDA      |
| 1975        | 1"=500'      | Flight Date: August 01, 1975    | USGS      |
| 1968        | 1"=500'      | Flight Date: August 21, 1968    | USDA      |
| 1966        | 1"=500'      | Flight Date: April 16, 1966     | USGS      |
| 1959        | 1"=500'      | Flight Date: October 15, 1959   | USDA      |
| 1953        | 1"=500'      | Flight Date: January 23, 1953   | USDA      |
| 1949        | 1"=500'      | Flight Date: May 06, 1949       | USDA      |
| 1938        | 1"=500'      | Flight Date: June 03, 1938      | USDA      |