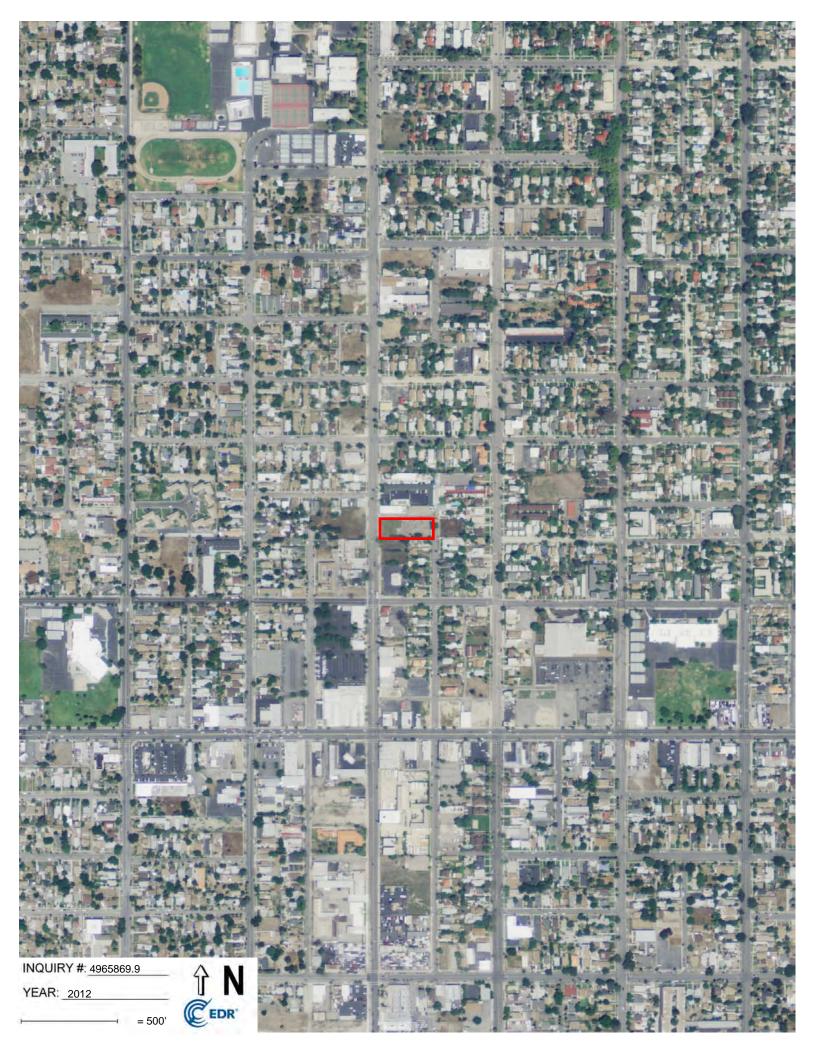

#### Search Results:

| <u>Year</u> | <u>Scale</u> | Details                         | Source    |
|-------------|--------------|---------------------------------|-----------|
| 2012        | 1"=500'      | Flight Year: 2012               | USDA/NAIP |
| 2010        | 1"=500'      | Flight Year: 2010               | USDA/NAIP |
| 2009        | 1"=500'      | Flight Year: 2009               | USDA/NAIP |
| 2006        | 1"=500'      | Flight Year: 2006               | USDA/NAIP |
| 2005        | 1"=500'      | Flight Year: 2005               | USDA/NAIP |
| 1994        | 1"=500'      | Acquisition Date: June 01, 1994 | USGS/DOQQ |
| 1989        | 1"=500'      | Flight Date: August 15, 1989    | USDA      |
| 1985        | 1"=500'      | Flight Date: July 28, 1985      | USDA      |
| 1975        | 1"=500'      | Flight Date: August 01, 1975    | USGS      |
| 1968        | 1"=500'      | Flight Date: August 21, 1968    | USDA      |
| 1966        | 1"=500'      | Flight Date: April 16, 1966     | USGS      |
| 1959        | 1"=500'      | Flight Date: October 15, 1959   | USDA      |
| 1953        | 1"=500'      | Flight Date: January 23, 1953   | USDA      |
| 1949        | 1"=500'      | Flight Date: May 06, 1949       | USDA      |
| 1938        | 1"=500'      | Flight Date: June 03, 1938      | USDA      |