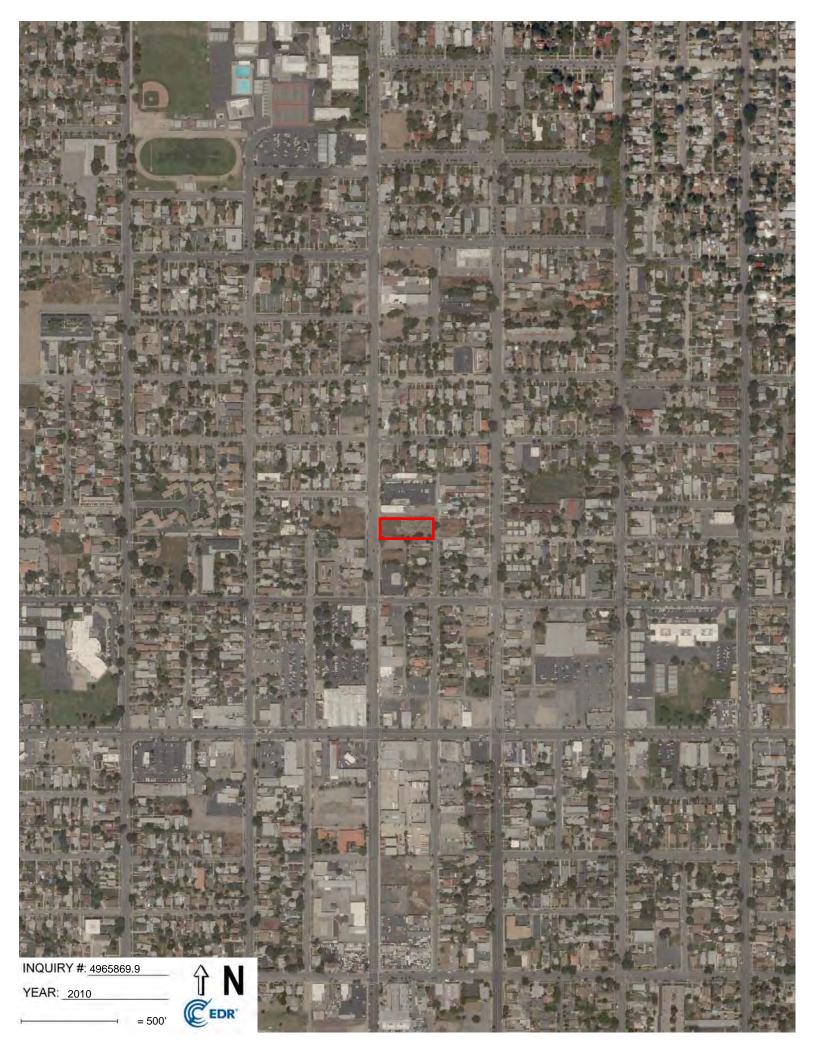

#### Search Results:

| <u>Year</u> | <u>Scale</u> | Details                         | Source    |
|-------------|--------------|---------------------------------|-----------|
| 2012        | 1"=500'      | Flight Year: 2012               | USDA/NAIP |
| 2010        | 1"=500'      | Flight Year: 2010               | USDA/NAIP |
| 2009        | 1"=500'      | Flight Year: 2009               | USDA/NAIP |
| 2006        | 1"=500'      | Flight Year: 2006               | USDA/NAIP |
| 2005        | 1"=500'      | Flight Year: 2005               | USDA/NAIP |
| 1994        | 1"=500'      | Acquisition Date: June 01, 1994 | USGS/DOQQ |
| 1989        | 1"=500'      | Flight Date: August 15, 1989    | USDA      |
| 1985        | 1"=500'      | Flight Date: July 28, 1985      | USDA      |
| 1975        | 1"=500'      | Flight Date: August 01, 1975    | USGS      |
| 1968        | 1"=500'      | Flight Date: August 21, 1968    | USDA      |
| 1966        | 1"=500'      | Flight Date: April 16, 1966     | USGS      |
| 1959        | 1"=500'      | Flight Date: October 15, 1959   | USDA      |
| 1953        | 1"=500'      | Flight Date: January 23, 1953   | USDA      |
| 1949        | 1"=500'      | Flight Date: May 06, 1949       | USDA      |
| 1938        | 1"=500'      | Flight Date: June 03, 1938      | USDA      |