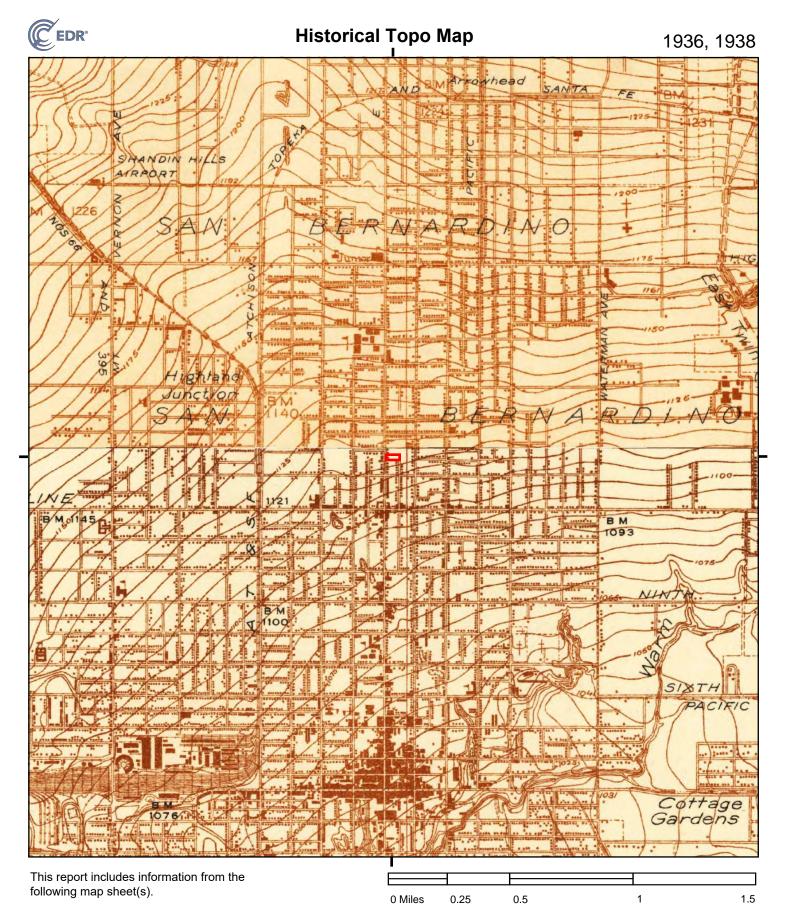

0.5

SITE NAME: 9836002461 ADDRESS: 1351 North E St.

San Bernardino, CA 92405

CLIENT: EFI Global Inc.

NW N NE
TP, Colton, 1938, 7.5-minute
N, Arrowhead, 1936, 7.5-minute

SITE NAME: 9836002461 ADDRESS: 1351 North E St.

San Bernardino, CA 92405

CLIENT: EFI Global Inc.