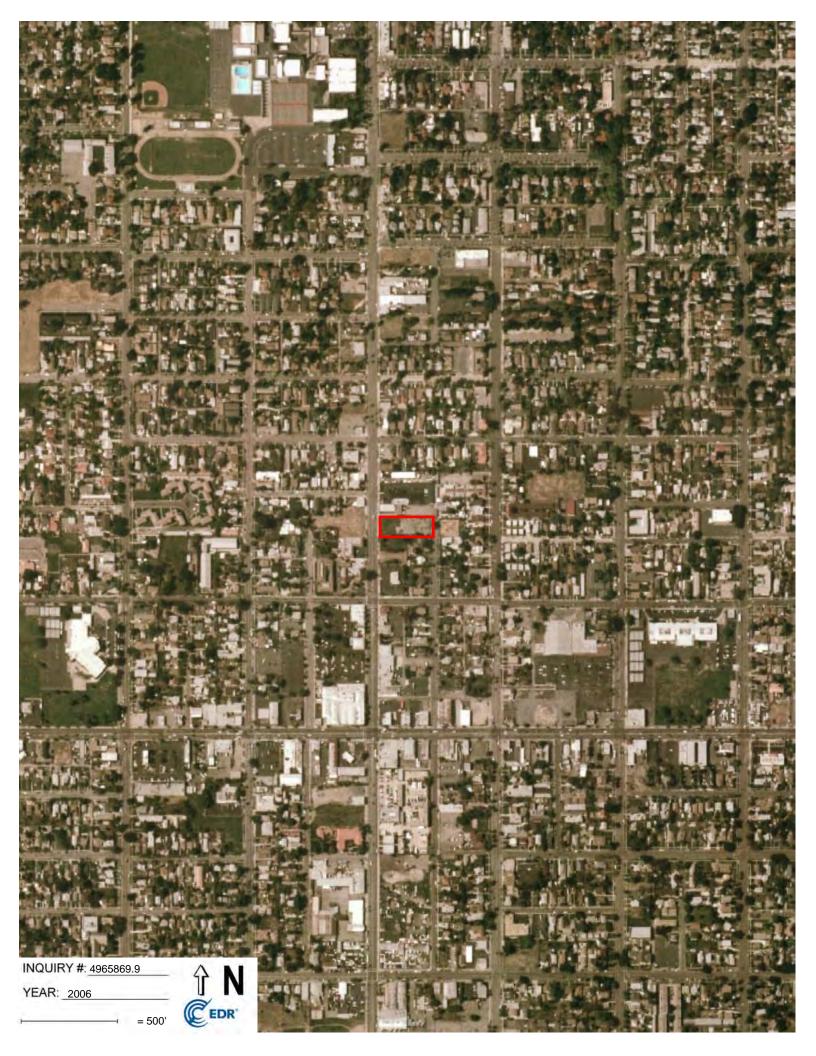

#### Search Results:

| <u>Year</u> | <u>Scale</u> | Details                         | Source    |
|-------------|--------------|---------------------------------|-----------|
| 2012        | 1"=500'      | Flight Year: 2012               | USDA/NAIP |
| 2010        | 1"=500'      | Flight Year: 2010               | USDA/NAIP |
| 2009        | 1"=500'      | Flight Year: 2009               | USDA/NAIP |
| 2006        | 1"=500'      | Flight Year: 2006               | USDA/NAIP |
| 2005        | 1"=500'      | Flight Year: 2005               | USDA/NAIP |
| 1994        | 1"=500'      | Acquisition Date: June 01, 1994 | USGS/DOQQ |
| 1989        | 1"=500'      | Flight Date: August 15, 1989    | USDA      |
| 1985        | 1"=500'      | Flight Date: July 28, 1985      | USDA      |
| 1975        | 1"=500'      | Flight Date: August 01, 1975    | USGS      |
| 1968        | 1"=500'      | Flight Date: August 21, 1968    | USDA      |
| 1966        | 1"=500'      | Flight Date: April 16, 1966     | USGS      |
| 1959        | 1"=500'      | Flight Date: October 15, 1959   | USDA      |
| 1953        | 1"=500'      | Flight Date: January 23, 1953   | USDA      |
| 1949        | 1"=500'      | Flight Date: May 06, 1949       | USDA      |
| 1938        | 1"=500'      | Flight Date: June 03, 1938      | USDA      |