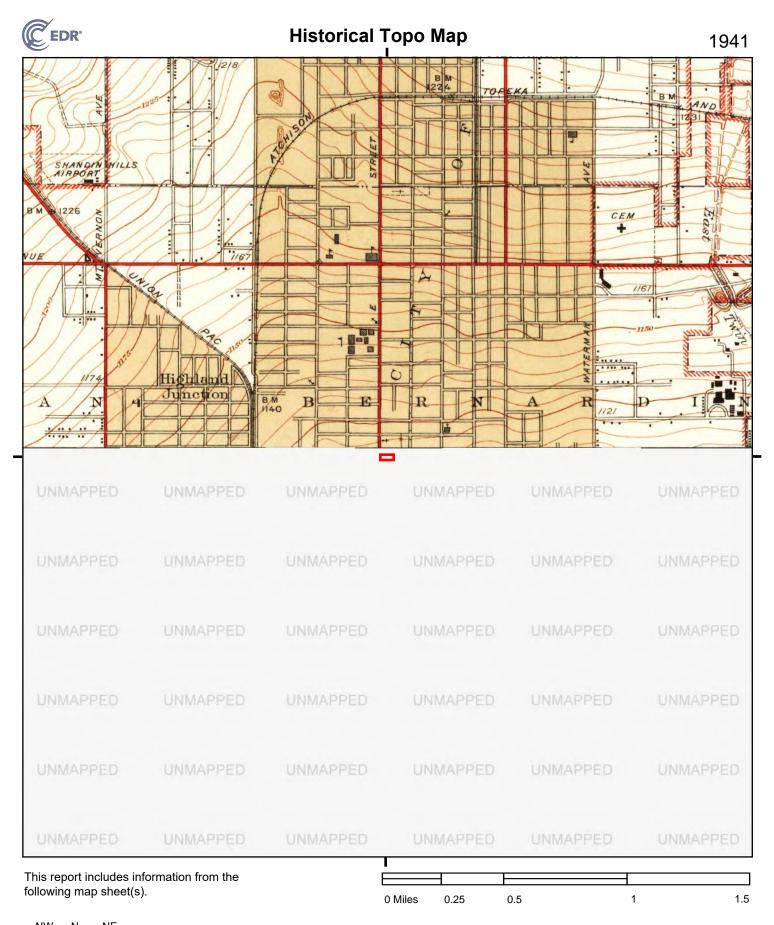

### **Historical Topo Map**

following map sheet(s).

SITE NAME: 9836002461 ADDRESS: 1351 North E St.

0.5

0.25

0 Miles

San Bernardino, CA 92405

EFI Global Inc. CLIENT:

1

This report includes information from the following map sheet(s).

TP, SAN BERNARDINO, 1942, 15-minute

SITE NAME: 9836002461 ADDRESS: 1351 North E St.

0.25

0 Miles

San Bernardino, CA 92405

CLIENT: EFI Global Inc.