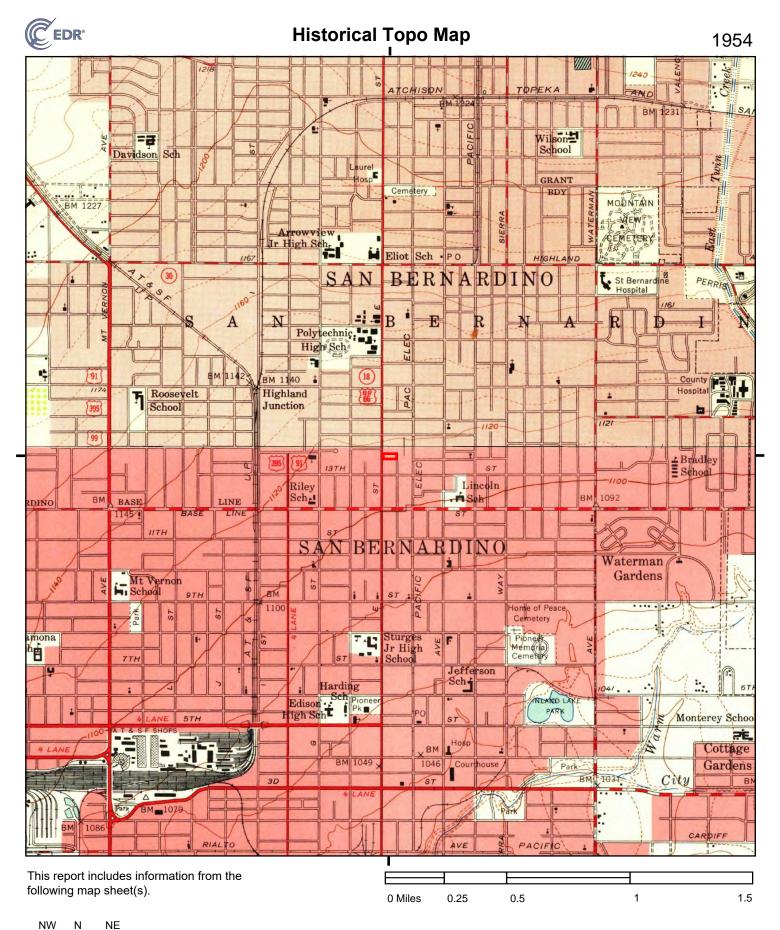

0 Miles

San Bernardino, CA 92405

CLIENT: EFI Global Inc.

1

TP, San Bernardino South, 1954, 7.5-minute N, San Bernardino North, 1954, 7.5-minute

SITE NAME: 9836002461 ADDRESS: 1351 North E St.

San Bernardino, CA 92405

EFI Global Inc. CLIENT:

page 14