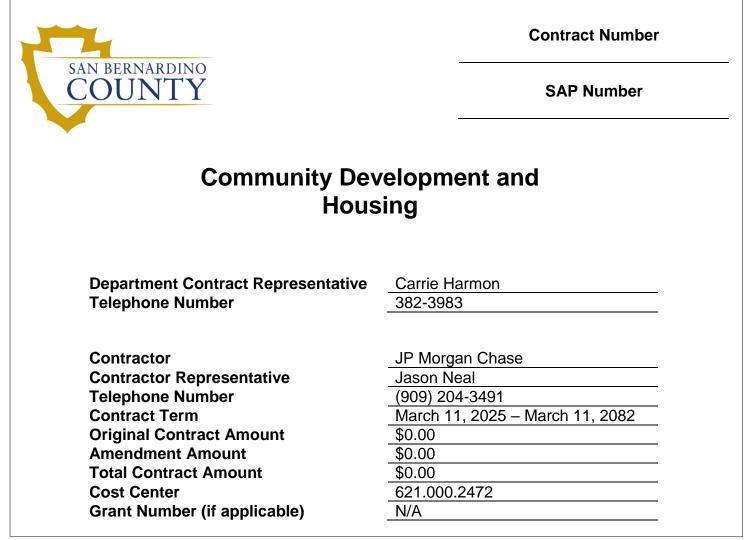

THE INFORMATION IN THIS BOX IS NOT A PART OF THE CONTRACT AND IS FOR COUNTY USE ONLY

Briefly describe the general nature of the contract: The JP Morgan Chase Subordination Agreement allows the County HOME Loan to be subordinate to the JP Morgan Chase as a senior lender for the Citrus Grove, a 152-unit affordable housing community formerly known as the Willow Winchester Project, located at 1453 North Willow in Rialto in accordance with the original HOME Loan Agreement No. 05-514.