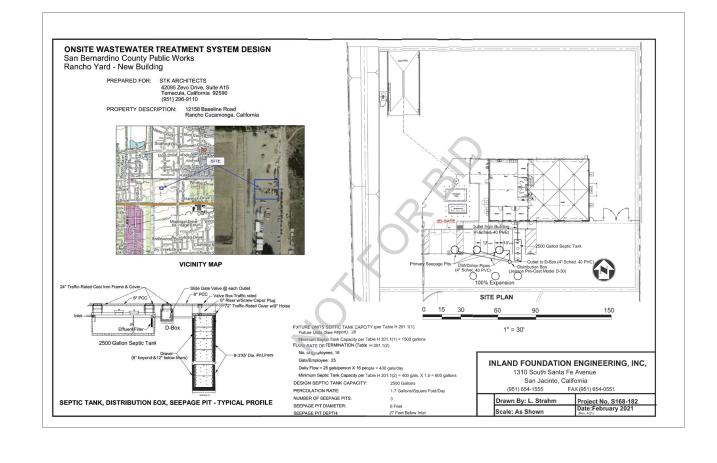

PROJECT ADMINISTERED BY SAN BERNARDINO COUNTY PROJECT AND FACILITIES MANAGEMENT DEPARTMENT PROJECT MANAGEMENT DIVISION 385 N. ARROWHEAD AVE. SAN BERNARDINO, CA 9245 PROJECT NAME SAN BERNARDINO COUNTY RANCHO CUCAMONGA NEW YARD CONSTRUCTION PROJECT # 10,10,1333 CIP # 23-042 CAFM # ETIO05 APN: 1089031390000, 1089031300000 1258 BASE LINE ROAD RANCHO CUCAMONGA, CA 91739 ISSUE INFORMATION DATE: INFORMATION: 04-29-21 A Ist Plan Check SHEET INFORMATION STK PROJECT NO. 374-134-20 SCALE: AS NOTED NOVEMBER 2022 DATE: NOV PLOT DATE: DRAWING NAME: SEAL SHEET TITLE: REVIEWED FOR CODE COMPLIANCE SEPTIC SYSTEM BUREAU VERITAS NORTH AMERICA, INC. SIGNATURE: Burnnas Verifing SHEET NO. DATE: 06/14/2023 D-1

SCALE: 4