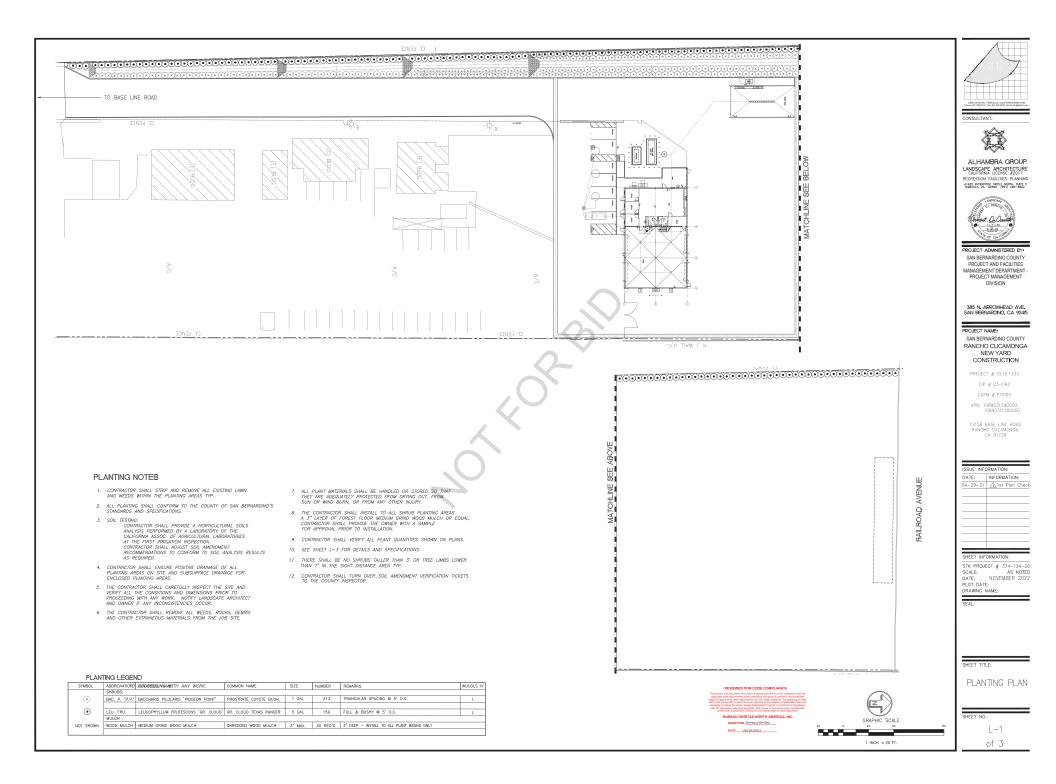

PROJECT ADMINISTERED BY SAN BERNARDINO COUNTY PROJECT AND FACILITIES MANAGEMENT DEPARTMENT PROJECT MANAGEMENT DIVISION 385 N. ARROWHEAD AVE. SAN BERNARDINO, CA 9245 PROJECT NAME SAN BERNARDINO COUNTY RANCHO CUCAMONGA NEW YARD CONSTRUCTION PROJECT # 10,10,1333 CIP # 23-042 CAFM # ETIO05 APN: 1089031390000, 1089031300000 1258 BASE LINE ROAD RANCHO CUCAMONGA, CA 91739 ISSUE INFORMATION DATE: INFORMATION: 04-29-21 A Ist Plan Check SHEET INFORMATION STK PROJECT NO. 374-134-20 SCALE: AS NOTED NOVEMBER 2022 DATE: NOV PLOT DATE: DRAWING NAME: SEAL SHEET TITLE: REVIEWED FOR CODE COMPLIANCE SEPTIC SYSTEM BUREAU VERITAS NORTH AMERICA, INC. SIGNATURE: Burnnas Verifing SHEET NO. DATE: 06/14/2023 D-1