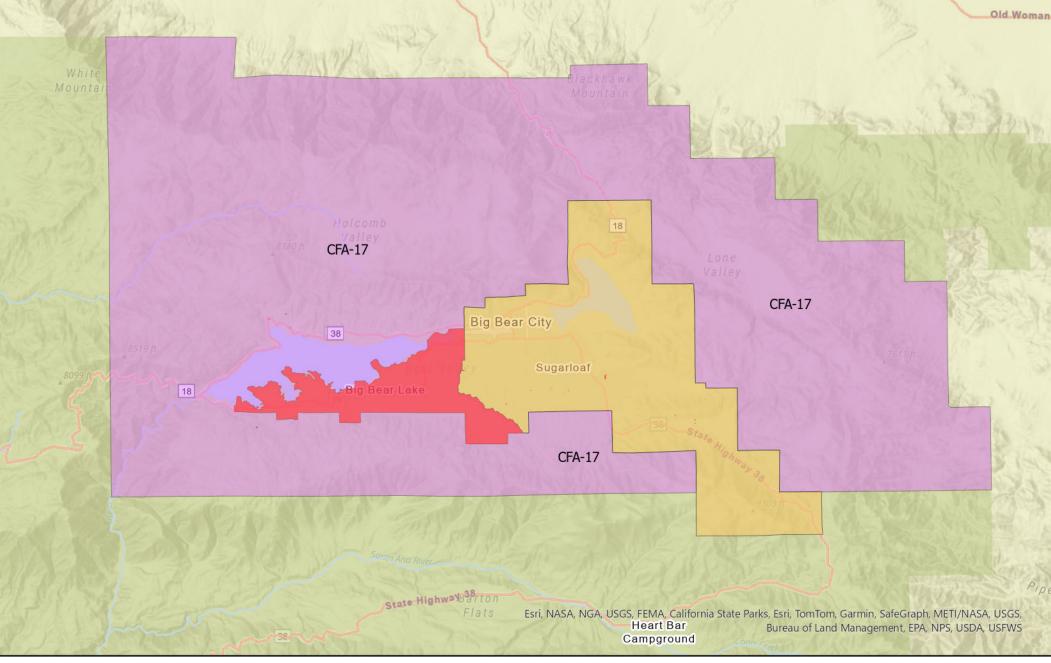

## 2025 EXHIBIT B-1 MAP OF FRANCHISE AREA

This Exhibit contains a map showing the Franchise Area and the legal exceptions therein, if any, where the Franchise Agreement will not be operative.

N SAN BERNARDINO COUNTY public works

San Bernardino County Waste Collection Franchise Area 17 Legend

City Of Big Bear Lake

Big Bear City CSD

County Franchise Area