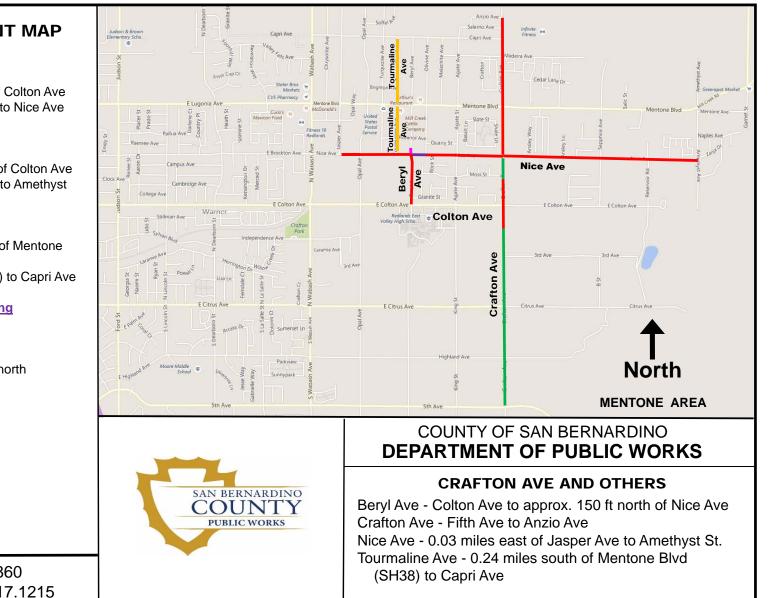

## **PAVEMENT TREATMENT MAP**

## **Full Depth Reconstruction**

Crafton Ave - Fifth Ave to 500' south of Colton Ave Crafton Ave - 500' north of Colton Ave to Nice Ave

## Mill and Overlay

Crafton Ave - Nice Ave to Anzio Ave Crafton Ave - 500' south to 500' north of Colton Ave Nice Ave - 0.03 miles east Jasper Ave to Amethyst Ave

## **Overlay only**

Tourmaline Ave – 0.24 mile south end of Mentone Blvd to Mentone Blvd (SH38) Tourmaline Ave - Mentone Blvd (SH38) to Capri Ave

Pavement Replacement and Widening Nice Ave - Beryl Ave to Olivine Ave

Reprofile and Reconstruct Beryl Ave - Nice Ave to approx. 150 ft north

> Work Order No. H14860 Lat.: 34.0628 Long.: -117.1215