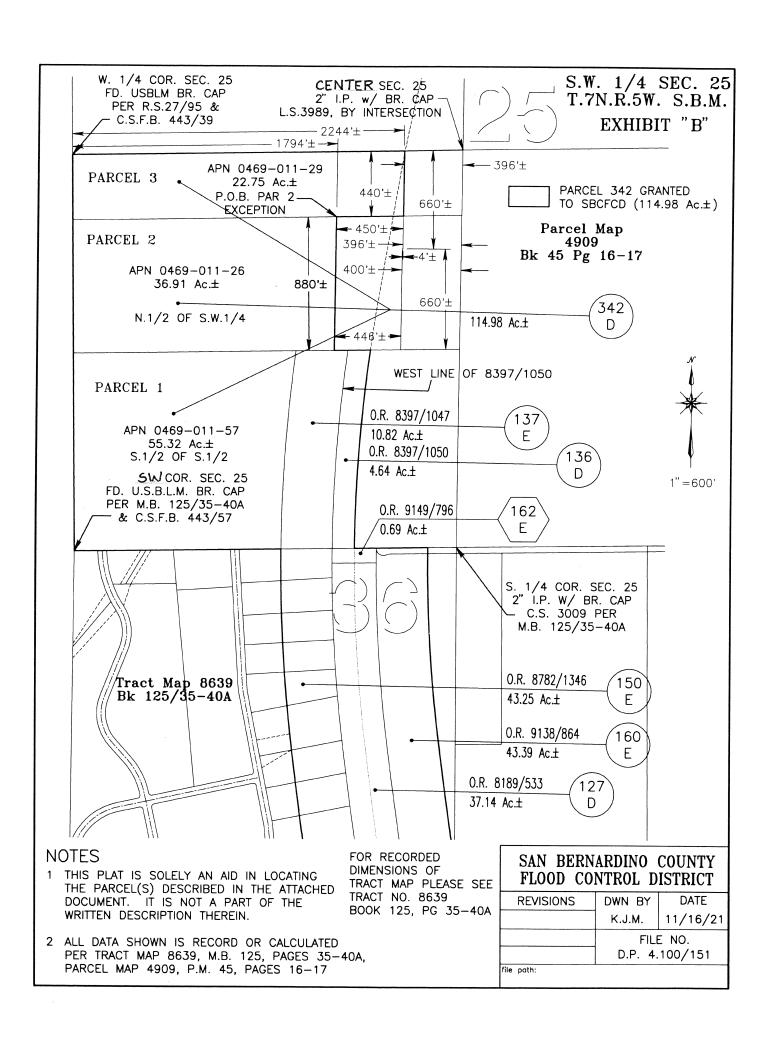

#### PARCEL 1:

THAT PORTION OF THE SOUTH 1/2 OF THE SOUTH 1/2 OF SECTION 25, TOWNSHIP 7 NORTH, RANGE 5 WEST, SAN BERNARDINO BASE & MERIDIAN, LYING WESTERLY OF THE LANDS CONVEYED TO THE SAN BERNARDINO COUNTY FLOOD CONTROL DISTRICT BY DEED RECORDED MARCH 28, 1974, IN BOOK 8397, PAGE 1050 OF OFFICIAL RECORDS, IN THE COUNTY OF SAN BERNARDINO, STATE OF CALIFORNIA.

APN: 469-011-57

### PARCEL 2:

THE NORTH 1/2 OF THE SOUTHWEST 1/4 OF SECTION 25, TOWNSHIP 7 NORTH, RANGE 5 WEST, SAN BERNARDINO BASE AND MERIDIAN, ACCORDING TO THE OFFICIAL PLAT THEREOF; EXCEPT THE NORTH 660 FEET OF THE EAST 396 FEET; ALSO EXCEPT THE SOUTH 660 FEET OF THE EAST 400 FEET; ALSO EXCEPT THE NORTH 440 FEET OF THE WEST 2244 FEET; ALSO EXCEPT THAT PORTION BEGINNING SOUTH 440 FEET AND EAST 1794 FEET FROM THE NORTHWEST CORNER OF SAID SOUTHWEST 1/4 THENCE SOUTH 880 FEET; THENCE EAST 446 FEET; THENCE NORTH 660 FEET; THENCE EAST 4 FEET; THENCE NORTH 220 FEET; THENCE WEST 450 FEET TO THE POINT OF BEGINNING, IN THE COUNTY OF SAN BERNARDINO, STATE OF CALIFORNIA.

APN: 469-011-26

### PARCEL 3:

THE NORTH 440 FEET OF THE NORTH 1/4 OF THE SOUTHWEST 1/4 OF SECTION 25, TOWNSHIP 7 NORTH, RANGE 5 WEST, SAN BERNARDINO BASE AND MERIDIAN, ACCORDING TO THE OFFICIAL PLAT THEREOF, EXCEPT THE EAST 396 FEET THEREOF, IN THE COUNTY OF SAN BERNARDINO, STATE OF CALIFORNIA.

APN: 469-011-29

Assessor's Parcel Numbers: 0469-011-26, -29, -57