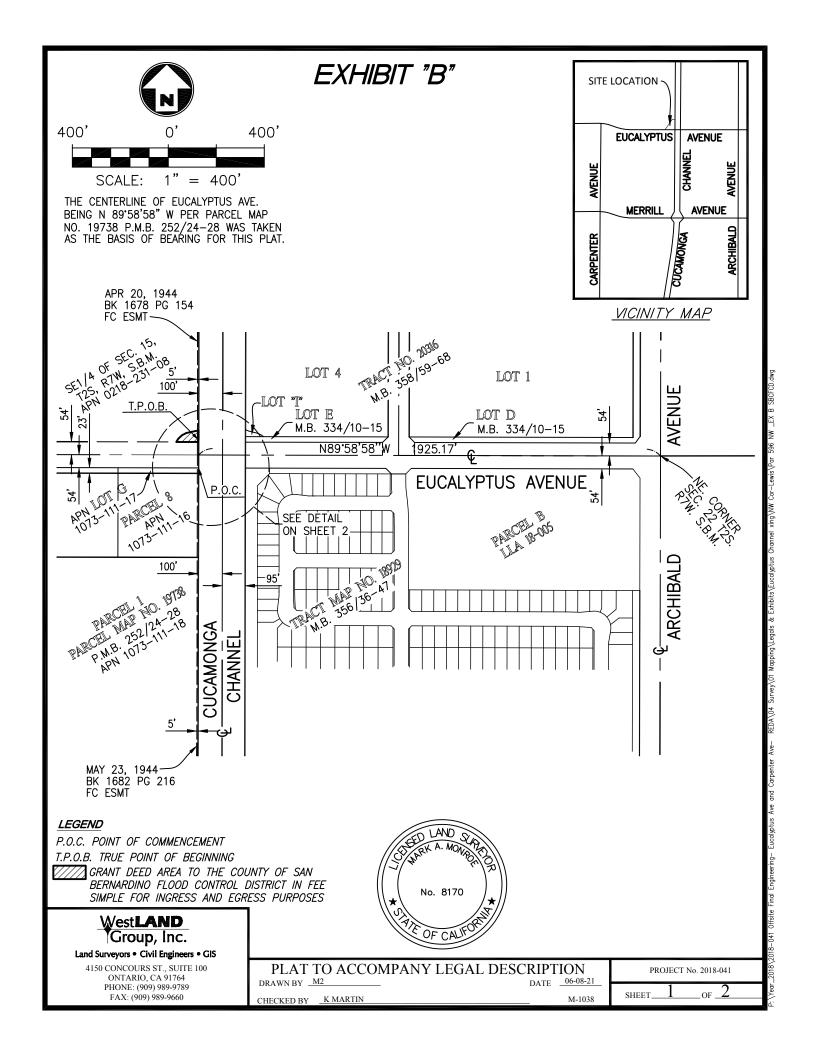

**COMMENCING** at the northeast corner of Lot "G" of Parcel Map No. 19738, as per map recorded in Book 252 Pages 252 through 28, inclusive of Parcel Maps, in the office of the County Recorder of said County and State;

Thence North 00°00'08" East, 108.00 feet along the westerly line of the Cucamonga Channel (195 feet wide), per Grant Deed in favor of San Bernardino County Flood Control District, Recorded September 29, 1977 in Book 9273, Page 254 of Official Records in said County to a line that is 54.00 feet northerly of and parallel with the centerline of Eucalyptus Avenue, as shown on said map;

Thence North 89°58'58" West, 3.00 feet, along said parallel line to the **TRUE POINT OF BEGINNING**;

Thence continuing along said parallel line, North 89°58'58" West, 90.00 feet;

Thence North 30°45'11" East, 15.43 feet;

Thence North 46°59'19" East, 22.11 feet;

Thence North 63°21'16" East, 20.46 feet;

Thence North 77°55'08" East, 51.80 feet to said westerly line of the San Bernardino County Flood Control channel;

Thence South 00°00'08" West, 39.39 feet along the last described line;

Thence North 89°59'52" West, 3.00 feet;

Thence South 00°01'02" West, 9.00 feet to the TRUE POINT OF BEGINNING.

Containing 3,140 square feet (0.072 acres) of land more or less.

Exhibit "B" attached and made a part thereof.