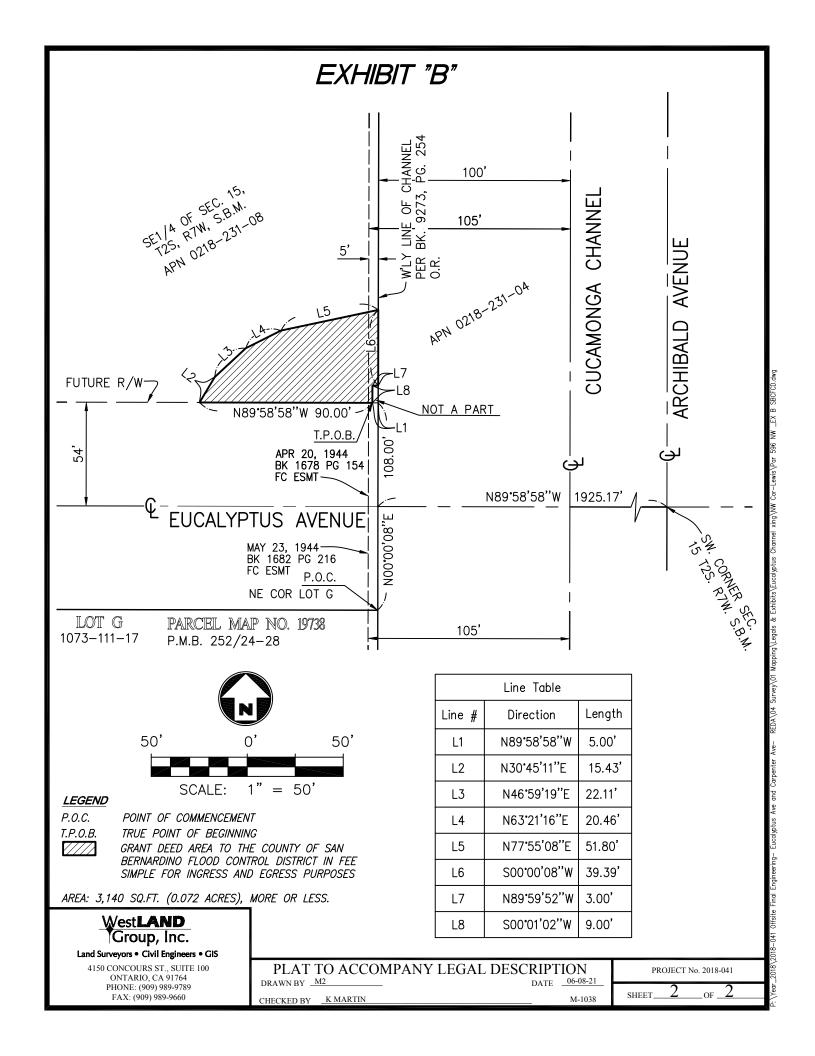

**COMMENCING** at the northeast corner of Lot "G" of Parcel Map No. 19738, as per map recorded in Book 252 Pages 252 through 28, inclusive of Parcel Maps, in the office of the County Recorder of said County and State;

Thence North 00°00'08" East, 108.00 feet along the westerly line of the Cucamonga Channel (195 feet wide), per Grant Deed in favor of San Bernardino County Flood Control District, Recorded September 29, 1977 in Book 9273, Page 254 of Official Records in said County to a line that is 54.00 feet northerly of and parallel with the centerline of Eucalyptus Avenue, as shown on said map;

Thence North 89°58'58" West, 3.00 feet, along said parallel line to the **TRUE POINT OF BEGINNING**;

Thence continuing along said parallel line, North 89°58'58" West, 90.00 feet;

Thence North 30°45'11" East, 15.43 feet;

Thence North 46°59'19" East, 22.11 feet;

Thence North 63°21'16" East, 20.46 feet;

Thence North 77°55'08" East, 51.80 feet to said westerly line of the San Bernardino County Flood Control channel;

Thence South 00°00'08" West, 39.39 feet along the last described line;

Thence North 89°59'52" West, 3.00 feet;

Thence South 00°01'02" West, 9.00 feet to the TRUE POINT OF BEGINNING.

Containing 3,140 square feet (0.072 acres) of land more or less.

Exhibit "B" attached and made a part thereof.