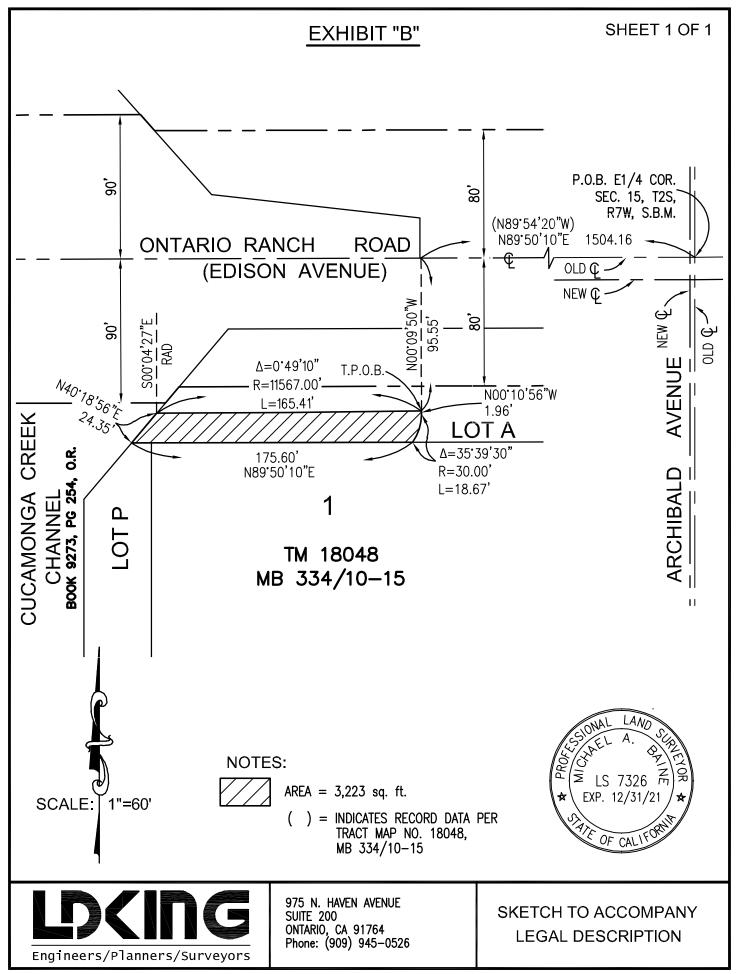

## **LEGAL DESCRIPTION**

BEING THAT PORTION OF LETTERED LOT A, TRACT MAP NO. 18048, IN THE CITY OF ONTARIO, COUNTY OF SAN BERNARDINO, STATE OF CALIFORNIA, AS SHOWN ON MAP FILED IN BOOK 334, PAGES 10 THROUGH 15, OF MAPS, IN THE OFFICE OF THE COUNTY RECORDER OF SAID COUNTY, WITHIN THE FOLLOWING DESCRIBED BOUNDARIES:

BEGINNING AT THE EAST QUARTER CORNER OF SECTION 15, TOWNSHIP 2 SOUTH, RANGE 7 WEST, SAN BERNARDINO MERIDIAN, SAID POINT ALSO BEING THE "OLD" CENTERLINE INTERSECTION OF ARCHIBALD AVENUE AND EDISON AVENUE AS SHOWN ON SAID TRACT MAP NO. 18048; THENCE SOUTH 89°50′10" WEST ALONG THE CENTERLINE OF EDISON AVENUE, 1504.16 FEET; THENCE SOUTH 00°09′50" EAST, PERPENDICULAR TO SAID CENTERLINE, 95.55 FEET TO THE **TRUE POINT OF BEGINNING**; THENCE SOUTH 00°10′56" EAST, 1.96 FEET TO THE BEGINNING OF A TANGENT CURVE CONCAVE NORTHWESTERLY AND HAVING A RADIUS OF 30.00 FEET; THENCE SOUTHWESTERLY ALONG SAID CURVE THROUGH A CENTRAL ANGLE OF 35°39′30" AN ARC DISTANCE OF 18.67 FEET TO A POINT ON THE SOUTHERLY LINE OF SAID LOT A; THENCE NORTH 89°50′10" WEST ALONG SAID SOUTHERLY LINE, 175.60 FEET TO THE EASTERLY LINE OF CUCAMONGA CREEK CHANNEL AS SHOWN ON DOCUMENT RECORDED SEPTEMBER 29, 1977 IN BOOK 9273, PAGE 254, OFFICIAL RECORDS OF SAID COUNTY; THENCE NORTH 40°18′56" EAST ALONG SAID EASTERLY LINE, 24.35 FEET TO THE BEGINNING OF A NON-TANGENT CURVE CONCAVE NORTHERLY AND HAVING A RADIUS OF 11,567.00 FEET, A RADIAL LINE THROUGH SAID POINT BEARS SOUTH 00°04′27" EAST; THENCE EASTERLY ALONG SAID CURVE THROUGH A CENTRAL ANGLE OF 00°49′10" AN ARC DISTANCE OF 165.41 FEET TO THE **TRUE POINT OF BEGINNING**;

CONTAINING 3,223 SQUARE FEET (0.07 ACRES) MORE OR LESS.

SEE EXHIBIT B ATTACHED HERTO AND BY THIS REFERENCE MADE A PART HEREOF.

MICHAEL A. BAINE, P.L.S. 7326

DATE

LS 7326