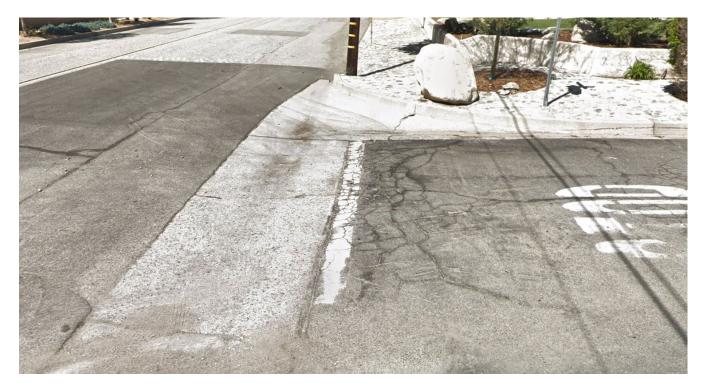

## **LOCATION MAPS**



DEPARTMENT OF PUBLIC WORKS

**DISTRICT 2** YARD 1 H15037



## MOUNTAIN AVENUE AND OTHER ROADS

Various Roads/Locations Rehabilitation, ADA Ramps Update



COUNTY OF SAN BERNARDINO DEPARTMENT OF PUBLIC WORKS

DISTRICT 2 YARD 1 H15037



## LOCATION MAP MOUNTAIN AVENUE GUARDRAIL REPLACEMENT

Various Roads/Locations Guardrail Replacement

## **CROSS GUTTER AND AC DIKE PHOTOS**



Figure 1. Damaged Existing Cross Gutter in 24th Street and Burt Street.



Figure 2. Damaged Existing Cross Gutter in 24th Street and Burt Street.



Figure 3. Existing AC dike at 2525 Mountain Drive.



Figure 4. Existing AC dike at 2525 Mountain Drive.