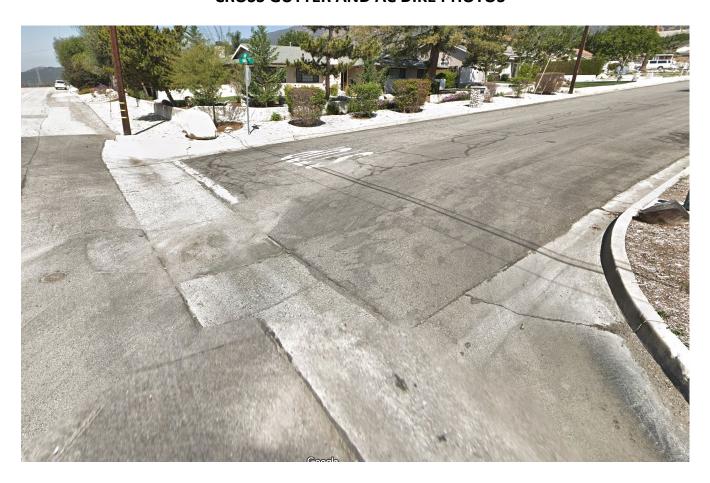

## **CROSS GUTTER AND AC DIKE PHOTOS**

Figure 1. Damaged Existing Cross Gutter in 24th Street and Burt Street.

Figure 2. Damaged Existing Cross Gutter in 24th Street and Burt Street.

Figure 3. Existing AC dike at 2525 Mountain Drive.