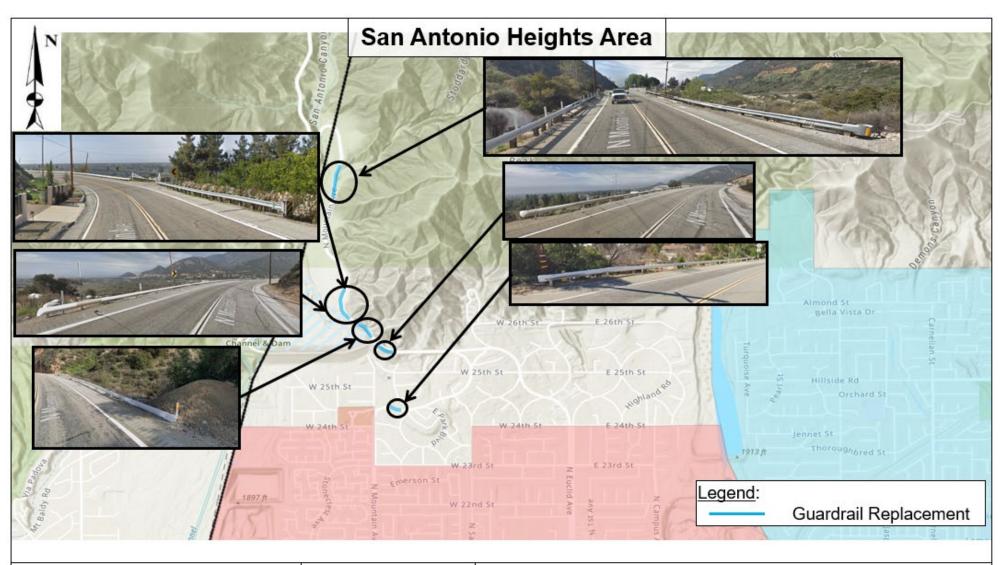

## LOCATION MAP MOUNTAIN AVENUE GUARDRAIL REPLACEMENT

Various Roads/Locations Guardrail Replacement