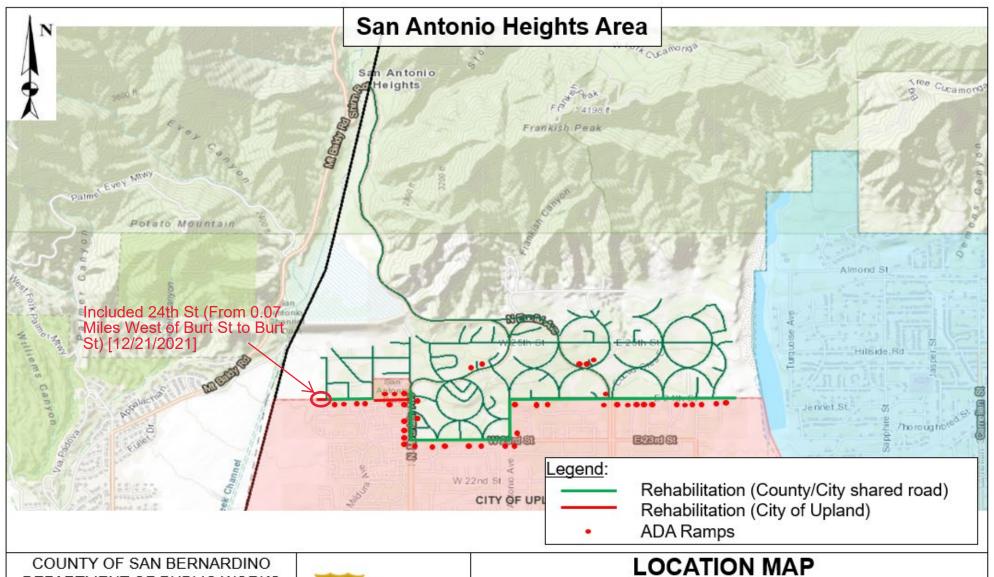

## **LOCATION MAPS**

DEPARTMENT OF PUBLIC WORKS

**DISTRICT 2** YARD 1 H15037

## MOUNTAIN AVENUE AND OTHER ROADS

Various Roads/Locations Rehabilitation, ADA Ramps Update

COUNTY OF SAN BERNARDINO DEPARTMENT OF PUBLIC WORKS

DISTRICT 2 YARD 1 H15037