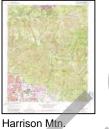

#### 4.4.4 Historical Topographic Maps

Historical topographic maps were provided by EDR. A summary of the maps is provided in the table below and are included in Appendix E.

| Table 8 – Hi                                 | istorical Topographic Maps Summary                                                                                                                                                                                                                                                                                                                                                              |
|----------------------------------------------|-------------------------------------------------------------------------------------------------------------------------------------------------------------------------------------------------------------------------------------------------------------------------------------------------------------------------------------------------------------------------------------------------|
| Date                                         | Summary                                                                                                                                                                                                                                                                                                                                                                                         |
| 1896<br>1898<br>1899<br>1901                 | The site and surrounding areas were depicted as undeveloped land, with the exception of a few structures to the east and south of the site. Highland Railroad was depicted approximately 0.7 mile north of the site.                                                                                                                                                                            |
| 1936<br>1938<br>1941                         | Topographic lines depict the site location to be on the east end of Perris Hill. A waterbody is depicted in the central portion of Perris Hill, approximately 0.6 mile west of the site. The riverine system is depicted to flow adjacent to the south of the site.                                                                                                                             |
| 1942                                         | Additional structures were depicted in the surrounding vicinity to the north and west of the site.                                                                                                                                                                                                                                                                                              |
| 1943<br>1953<br>1954<br>1967                 | The site and vicinity were unmapped.<br>Agricultural land was depicted to the north of the site. Areas to the south of the site were shaded for<br>urban development. Several structures were depicted to the east and north of the site. By 1967,<br>several commercial/industrial buildings were developed to the north of the site and a water AST was<br>developed to the east of the site. |
| 1973<br>1975                                 | The Interstate 210 highway is depicted approximately 0.7 mile north of the site.<br>The image is an aerial photo. Details for Aerial Photos are provided in Section 4.4.3.                                                                                                                                                                                                                      |
| 1980<br>1988<br>1996<br>2012<br>2015<br>2018 | The site and vicinity were approximately in their present-day configurations. Structures were not depicted on the site or site vicinity in the 2012, 2015, and 2018 topographic maps                                                                                                                                                                                                            |