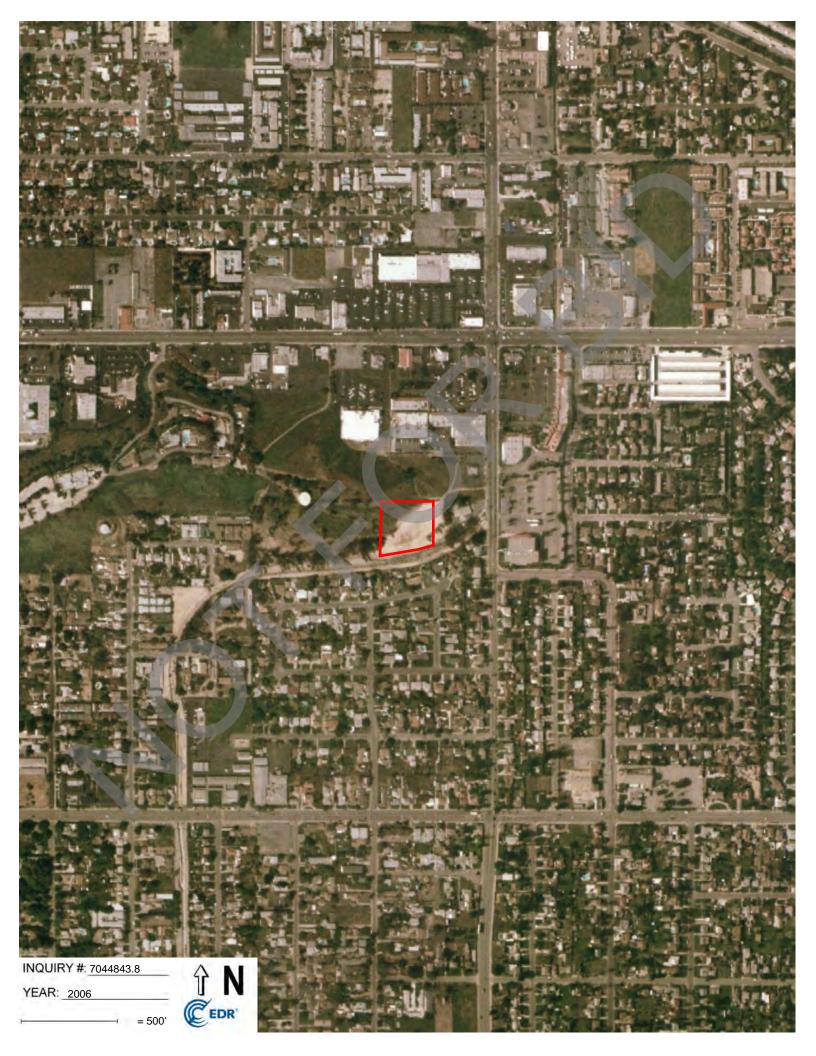

#### 4.4.3 Historical Aerial Photographs

Historical aerial photographs were provided by EDR for select years from 1930 through 2016. A 2021 aerial photograph was reviewed online using Google Earth<sup>™</sup>. A listing of the photographs reviewed and summary of notable observations from the photograph review are provided in the table below. EDR-provided aerial photographs are included in Appendix E.

| Date 🧹                                                   | Source | Summary                                                                                                                                                                                                                                                                                                                                                       |
|----------------------------------------------------------|--------|---------------------------------------------------------------------------------------------------------------------------------------------------------------------------------------------------------------------------------------------------------------------------------------------------------------------------------------------------------------|
| 1930, 1938                                               | A      | The site was undeveloped land. A section of removed trees adjacent to the south of the site is included in the southern portion of the site. The riverine system flows approximate 70 feet to the south of the site. The vicinity to the north, south, and east of the site was agricultural land.                                                            |
| 1949                                                     | A      | Trees were removed from the southeastern portion of the site. Residential structur were developed in the vicinity to the northeast, southwest, south, and southeast of t site.                                                                                                                                                                                |
| 1953                                                     | А      | The remaining trees were removed, and the site was vacant land. Additional resident structures were developed in the vicinity to the southwest and east of the site.                                                                                                                                                                                          |
| 1959                                                     | A      | The site was similar to that observed in the 1953 aerial photograph. Additional trees we removed in the vicinity to the west of the site. Additional residential structures we developed in the vicinity to the south and north of the site. Commercial buildings we developed to the northeast of the site. A water AST was developed to the west of t site. |
| 1966                                                     | A      | The site was similar to that observed in the 1953 aerial photograph. Residential structure were removed in the vicinity to the east of the site, and additional commercial structure were developed to the north of the site.                                                                                                                                 |
| 1968                                                     | А      | The site was similar to that observed in the 1966 aerial photograph. Additional trees we removed in the vicinity to the west of the site.                                                                                                                                                                                                                     |
| 1975, 1985, 1989<br>1994, 2002, 2006<br>2009, 2012, 2016 | , A    | The site was similar to that observed in the 1968 aerial photograph. The current f station was developed in the vicinity adjacent to the east of the site by 1975.                                                                                                                                                                                            |
| 2021                                                     | В      | The site and vicinity were similar to that observed during the site reconnaissance.                                                                                                                                                                                                                                                                           |