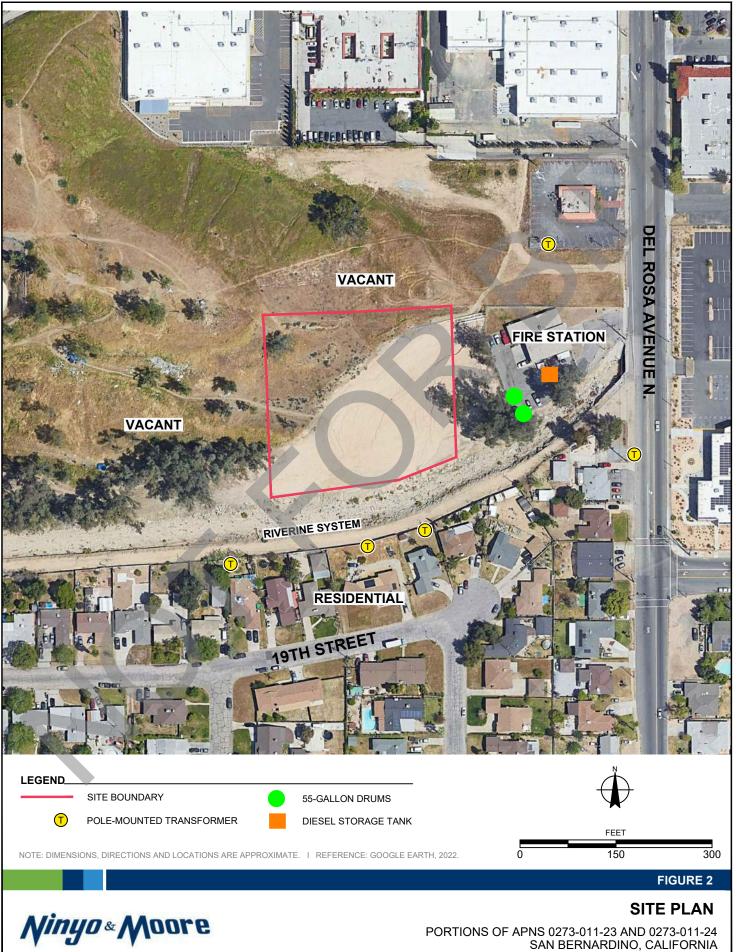

#### 5 SITE RECONNAISSANCE

The objective of the site reconnaissance was to obtain information indicating the potential for RECs in connection with the site. Ms. Aileen Chea conducted the reconnaissance on July 13, 2022. Mr. Beville Lloyd, with San Bernardino County, was the site contact. A site plan is provided as Figure 2 and photographic documentation is provided in Appendix A.

#### 5.2 General Site Setting

At the time of the site reconnaissance, the site was vacant land. The site vicinity was primarily residential to the south, vacant land to the north and west, and a fire station to the east. Hazardous material use and/or storage was not observed on the site. Two 55-gallon drums were observed in the fire station parking lot adjacent to the east of the site. One drum was open and stored buckets; liquids or hazardous materials were not observed in the unsealed drum. A power generator and an approximately 2,000-gallon aboveground diesel storage tank next to a fuel pump were also observed in the fire station parking lot adjacent to the site. Signs of spills or releases of hazardous materials were not observed from the power generator, diesel storage tank, or fuel pump. Trash and debris were observed on the site and within the riverine system adjacent to the south of the site. Discolored puddles of water in the riverine system were observed. Water discoloration was due to algae buildup and trash. Odors associated with the water were not observed.

Five pole-mounted transformers were observed in the surrounding vicinity to the south and east of the site. Signs of PCB release such as staining underneath the transformers were not observed.

#### 5.3 Adjoining Property Observations

Adjoining properties were observed from the site and from publicly accessible vantage points (e.g., streets, sidewalks) during the site reconnaissance. The properties adjoining the site are listed as follows and are depicted on Figure 2:

- North: Vacant land.
- East: Fire station (1920 Del Rosa Avenue North).
- South: Residential properties.
- West: Vacant land.