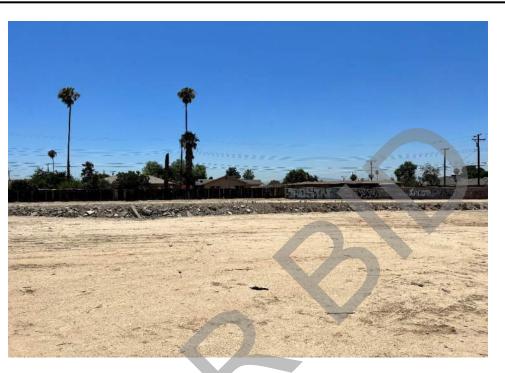

#### 5.2 General Site Setting

At the time of the site reconnaissance, the site was vacant land. The site vicinity was primarily residential to the south, vacant land to the north and west, and a fire station to the east. Hazardous material use and/or storage was not observed on the site. Two 55-gallon drums were observed in the fire station parking lot adjacent to the east of the site. One drum was open and stored buckets; liquids or hazardous materials were not observed in the unsealed drum. A power generator and an approximately 2,000-gallon aboveground diesel storage tank next to a fuel pump were also observed in the fire station parking lot adjacent to the site. Signs of spills or releases of hazardous materials were not observed from the power generator, diesel storage tank, or fuel pump. Trash and debris were observed on the site and within the riverine system adjacent to the south of the site. Discolored puddles of water in the riverine system were observed. Water discoloration was due to algae buildup and trash. Odors associated with the water were not observed.

- North: Vacant land.
- East: Fire station (1920 Del Rosa Avenue North).
- South: Residential properties.
- West: Vacant land.