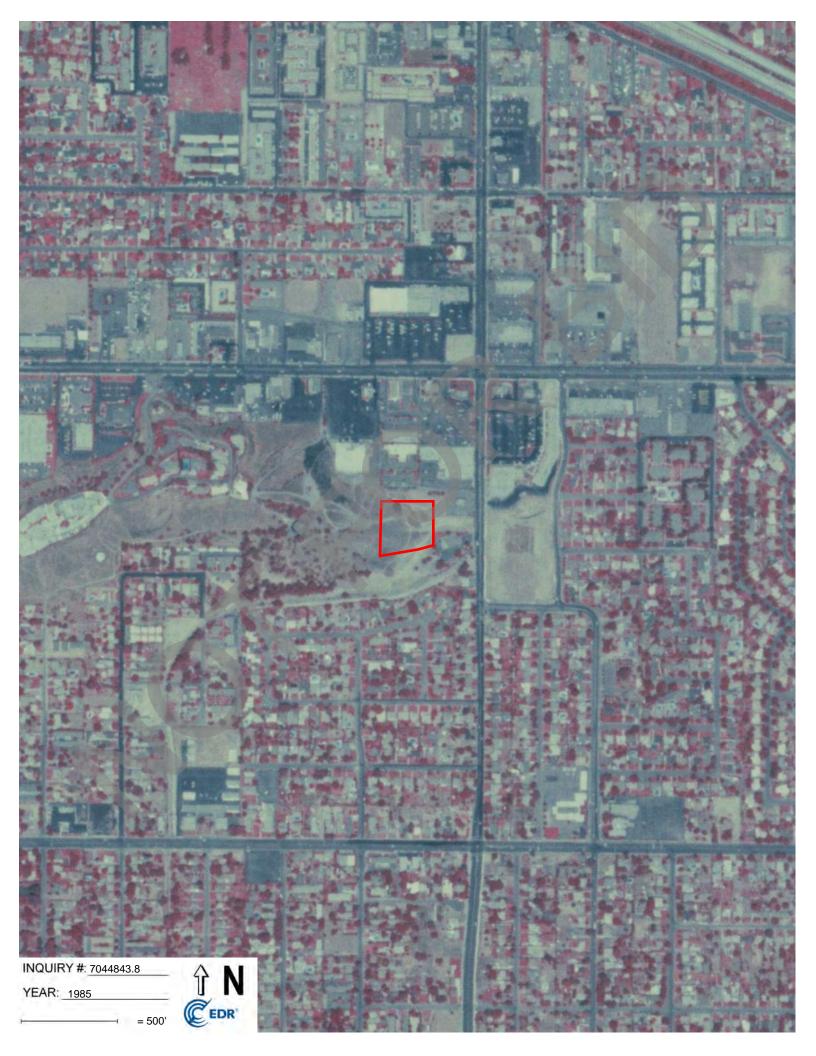

#### 4.4.3 Historical Aerial Photographs

Historical aerial photographs were provided by EDR for select years from 1930 through 2016. A 2021 aerial photograph was reviewed online using Google Earth<sup>™</sup>. A listing of the photographs reviewed and summary of notable observations from the photograph review are provided in the table below. EDR-provided aerial photographs are included in Appendix E.

| Date 🧹                                                   | Source | Summary                                                                                                                                                                                                                                                                                                                                                       |
|----------------------------------------------------------|--------|---------------------------------------------------------------------------------------------------------------------------------------------------------------------------------------------------------------------------------------------------------------------------------------------------------------------------------------------------------------|
| 1930, 1938                                               | A      | The site was undeveloped land. A section of removed trees adjacent to the south of the site is included in the southern portion of the site. The riverine system flows approximate 70 feet to the south of the site. The vicinity to the north, south, and east of the site was agricultural land.                                                            |
| 1949                                                     | A      | Trees were removed from the southeastern portion of the site. Residential structur were developed in the vicinity to the northeast, southwest, south, and southeast of t site.                                                                                                                                                                                |
| 1953                                                     | А      | The remaining trees were removed, and the site was vacant land. Additional resident structures were developed in the vicinity to the southwest and east of the site.                                                                                                                                                                                          |
| 1959                                                     | A      | The site was similar to that observed in the 1953 aerial photograph. Additional trees we removed in the vicinity to the west of the site. Additional residential structures we developed in the vicinity to the south and north of the site. Commercial buildings we developed to the northeast of the site. A water AST was developed to the west of t site. |
| 1966                                                     | A      | The site was similar to that observed in the 1953 aerial photograph. Residential structure were removed in the vicinity to the east of the site, and additional commercial structure were developed to the north of the site.                                                                                                                                 |
| 1968                                                     | А      | The site was similar to that observed in the 1966 aerial photograph. Additional trees we removed in the vicinity to the west of the site.                                                                                                                                                                                                                     |
| 1975, 1985, 1989<br>1994, 2002, 2006<br>2009, 2012, 2016 | , A    | The site was similar to that observed in the 1968 aerial photograph. The current f station was developed in the vicinity adjacent to the east of the site by 1975.                                                                                                                                                                                            |
| 2021                                                     | В      | The site and vicinity were similar to that observed during the site reconnaissance.                                                                                                                                                                                                                                                                           |