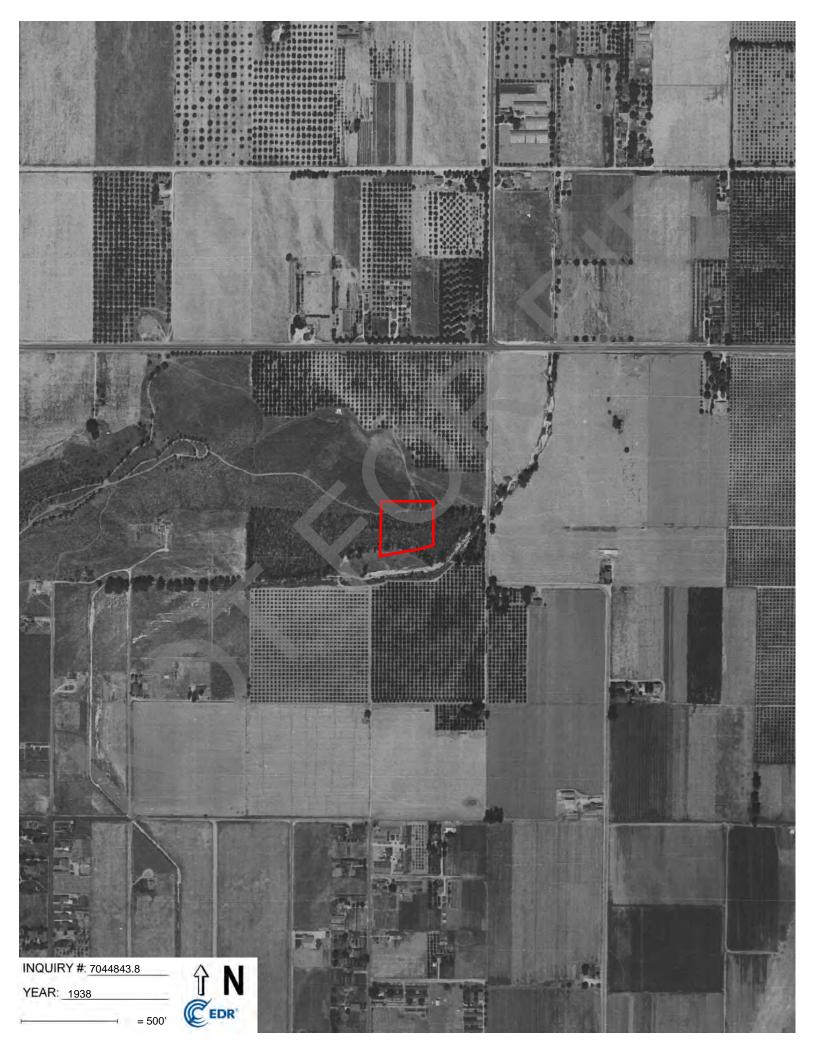

#### 4.4.3 Historical Aerial Photographs

Historical aerial photographs were provided by EDR for select years from 1930 through 2016. A 2021 aerial photograph was reviewed online using Google Earth<sup>™</sup>. A listing of the photographs reviewed and summary of notable observations from the photograph review are provided in the table below. EDR-provided aerial photographs are included in Appendix E.

| Date 🧹                                                   | Source | Summary                                                                                                                                                                                                                                                                                                                                                       |
|----------------------------------------------------------|--------|---------------------------------------------------------------------------------------------------------------------------------------------------------------------------------------------------------------------------------------------------------------------------------------------------------------------------------------------------------------|
| 1930, 1938                                               | A      | The site was undeveloped land. A section of removed trees adjacent to the south of the site is included in the southern portion of the site. The riverine system flows approximate 70 feet to the south of the site. The vicinity to the north, south, and east of the site was agricultural land.                                                            |
| 1949                                                     | A      | Trees were removed from the southeastern portion of the site. Residential structur were developed in the vicinity to the northeast, southwest, south, and southeast of t site.                                                                                                                                                                                |
| 1953                                                     | А      | The remaining trees were removed, and the site was vacant land. Additional resident structures were developed in the vicinity to the southwest and east of the site.                                                                                                                                                                                          |
| 1959                                                     | A      | The site was similar to that observed in the 1953 aerial photograph. Additional trees we removed in the vicinity to the west of the site. Additional residential structures we developed in the vicinity to the south and north of the site. Commercial buildings we developed to the northeast of the site. A water AST was developed to the west of t site. |
| 1966                                                     | A      | The site was similar to that observed in the 1953 aerial photograph. Residential structure were removed in the vicinity to the east of the site, and additional commercial structure were developed to the north of the site.                                                                                                                                 |
| 1968                                                     | А      | The site was similar to that observed in the 1966 aerial photograph. Additional trees we removed in the vicinity to the west of the site.                                                                                                                                                                                                                     |
| 1975, 1985, 1989<br>1994, 2002, 2006<br>2009, 2012, 2016 | , A    | The site was similar to that observed in the 1968 aerial photograph. The current f station was developed in the vicinity adjacent to the east of the site by 1975.                                                                                                                                                                                            |
| 2021                                                     | В      | The site and vicinity were similar to that observed during the site reconnaissance.                                                                                                                                                                                                                                                                           |

Based on our review of the aerial photographs, the site was undeveloped land from 1930 through the time of this report. Development in the site vicinity consisted of residential to the south, and commercial to the north. This information is not considered an environmental concern.