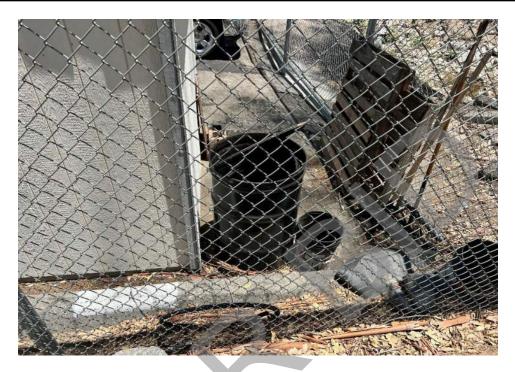

#### 5.2 General Site Setting

At the time of the site reconnaissance, the site was vacant land. The site vicinity was primarily residential to the south, vacant land to the north and west, and a fire station to the east. Hazardous material use and/or storage was not observed on the site. Two 55-gallon drums were observed in the fire station parking lot adjacent to the east of the site. One drum was open and stored buckets; liquids or hazardous materials were not observed in the unsealed drum. A power generator and an approximately 2,000-gallon aboveground diesel storage tank next to a fuel pump were also observed in the fire station parking lot adjacent to the site. Signs of spills or releases of hazardous materials were not observed from the power generator, diesel storage tank, or fuel pump. Trash and debris were observed on the site and within the riverine system adjacent to the south of the site. Discolored puddles of water in the riverine system were observed. Water discoloration was due to algae buildup and trash. Odors associated with the water were not observed.