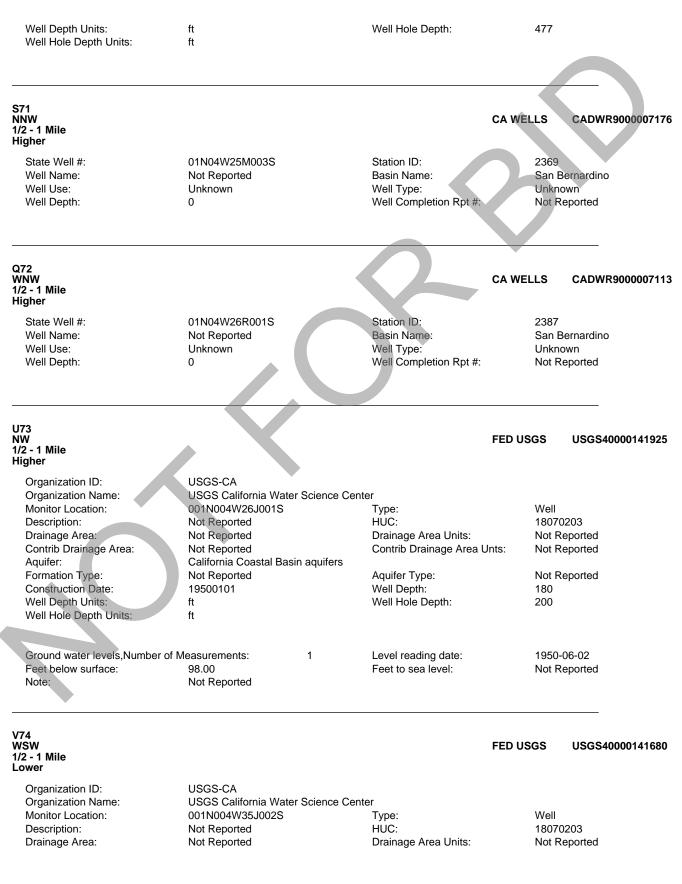

| Facility Name / Address                                              | Distance/<br>Direction from<br>Site<br>(Approximation<br>by EDR) | Database                                                                                                                   | Summary                                                                                                                                                                                                                                                                                                                                                                                                                                                                                                                                                                                                                                                                                                                                                                                                                                                                                                                                                                                                                                                                                                                                                                                             |  |
|----------------------------------------------------------------------|------------------------------------------------------------------|----------------------------------------------------------------------------------------------------------------------------|-----------------------------------------------------------------------------------------------------------------------------------------------------------------------------------------------------------------------------------------------------------------------------------------------------------------------------------------------------------------------------------------------------------------------------------------------------------------------------------------------------------------------------------------------------------------------------------------------------------------------------------------------------------------------------------------------------------------------------------------------------------------------------------------------------------------------------------------------------------------------------------------------------------------------------------------------------------------------------------------------------------------------------------------------------------------------------------------------------------------------------------------------------------------------------------------------------|--|
| <b>SB City Fire Station #226</b><br>1920 Del Rosa Avenue<br>North    | Adjoining to the east                                            | AST<br>HIST UST<br>HWTS<br>HIST UST<br>HAZNET<br>SWEEPS UST<br>CA FID UST<br>CERS TANKS<br>SAN BERN. CO.<br>PERMIT<br>CERS | According to the HIST UST, the facility reported two USTs (280-galk<br>of diesel product, and 50-gallon of gasoline), which were installed<br>1976. According to the Registered Aboveground Storage Tanks (AST<br>the facility reported a 2,000-gallon aboveground storage tank, whice<br>was observed during the site reconnaissance (Section 5). The content<br>were not reported. Records were not available indicating the remove<br>of the USTs. Based on aerial photographs (Section 4.4.3) and the site<br>reconnaissance (Section 5), the current fueling area for the fire static<br>is approximately 140 feet east of the site. Although records did no<br>indicate the locations of the USTs, they may have been located in the<br>current fueling area.<br>CERS listed the facility for multiple violations in 2015, 2017, and 202<br>for failure to implement a Spill Prevention Control and Countermeasu<br>(SPCC) Plan. The facility returned to compliance within sever<br>months. Based on the lack of a reported leak and/or spill, the nature<br>the databases, and the estimated distance from the USTs, this listin<br>is not considered an environmental concern to the site. |  |
| Del Rosa Villa LLC<br>2018 N Del Rosa Ave                            | 0.07 mile north                                                  | SAN BERN. CO.<br>PERMIT<br>CERS                                                                                            | CERS listed the facility for multiple violations in 2013 and 2019 f<br>improper administration and recordkeeping. The facility returned<br>compliance within the month or several months. Based on the lack<br>a reported leak and/or spill and the nature of the databases, this listin<br>is not considered an environmental concern to the site.                                                                                                                                                                                                                                                                                                                                                                                                                                                                                                                                                                                                                                                                                                                                                                                                                                                 |  |
| Arrowhead Regional<br>Medical Center<br>1499 East Highland<br>Avenue | 0.159 mile north                                                 | HWTS<br>HAZNET<br>NPDES<br>SAN BERN. CO.<br>PERMIT                                                                         | In 2017, this facility was listed as a landfill containing 5.75 tons<br>asbestos containing waste, with a planned closure including on-s<br>treatment/stabilization. Based on the nature of the database and ty<br>of waste, this facility is not considered an environmental concern to the<br>site.                                                                                                                                                                                                                                                                                                                                                                                                                                                                                                                                                                                                                                                                                                                                                                                                                                                                                               |  |
| Del Rosa Cleaners Inc<br>1568 E Highland Avenue                      | 0.178 mile north                                                 | DRYCLEANERS                                                                                                                | According to the DRYCLEANERS database, this facility<br>inactive permit status and was listed for the use of perchloro<br>Based on the lack of reported leaks and/or spills and dista<br>listing is not considered an environmental concern to the site.                                                                                                                                                                                                                                                                                                                                                                                                                                                                                                                                                                                                                                                                                                                                                                                                                                                                                                                                            |  |
| Comet 1 Hour Cleaners<br>1643 Highland, Suite C                      | 0.226 mile<br>northeast                                          | DRYCLEANERS                                                                                                                | The DRYCLEANERS database listed this facility as "dry cleanir<br>plants, except rug cleaning." Information was not provided regardir<br>the permit status. Based on the lack of reported leaks and/or spills ar<br>distance, this listing is not considered an environmental concern to the<br>site.                                                                                                                                                                                                                                                                                                                                                                                                                                                                                                                                                                                                                                                                                                                                                                                                                                                                                                |  |
| <b>Absolute Auto Repair</b><br>1666 E Highland Avenue                | 0.245 mile<br>northeast                                          | HWTS<br>HAULERS<br>SAN BERN. CO.<br>PERMIT<br>CERS                                                                         | CERS listed the facility for multiple violations between 2013 and 20 for improper housekeeping, administration, recordkeeping, employ trainings, and management and inspections of hazardous was storage. The facility returned to compliance within a month to seve years, and several violations did not report a return to compliance Based on the lack of a reported leak and/or spill and the nature of t databases and distance, this listing is not considered an environmen concern to the site.                                                                                                                                                                                                                                                                                                                                                                                                                                                                                                                                                                                                                                                                                            |  |

| Facility Name / Address                              | Distance/<br>Direction from<br>Site<br>(Approximation<br>by EDR) | Database                                                                                                | Summary                                                                                                                                                                                                                                                                                                                                                                                                                                                                                                                                                                                                                                                                                                                                                                                                                                                                                                                                                                                                                                            |
|------------------------------------------------------|------------------------------------------------------------------|---------------------------------------------------------------------------------------------------------|----------------------------------------------------------------------------------------------------------------------------------------------------------------------------------------------------------------------------------------------------------------------------------------------------------------------------------------------------------------------------------------------------------------------------------------------------------------------------------------------------------------------------------------------------------------------------------------------------------------------------------------------------------------------------------------------------------------------------------------------------------------------------------------------------------------------------------------------------------------------------------------------------------------------------------------------------------------------------------------------------------------------------------------------------|
| Town & Country<br>Cleaners<br>1677 E Highland Avenue | 0.246 mile<br>northeast                                          | HWTS<br>CERS HAZ WASTE<br>DRYCLEANERS<br>EMI<br>SAN BERN. CO.<br>PERMIT<br>CERS<br>RCRA NONGEN /<br>NLR | The DRYCLEANERS database listed this facility as a "power laundries<br>family and commercial" that has an active permit expiring on Novembe<br>30, 2022. Based on the lack of reported leaks and/or spills and<br>distance, this listing is not considered an environmental concern to the<br>site.                                                                                                                                                                                                                                                                                                                                                                                                                                                                                                                                                                                                                                                                                                                                                |
| Pronto Marketing #316<br>1198 Highland Avenue        | 0.444 mile<br>northwest                                          | LUST<br>CORTESE<br>CERS                                                                                 | According to GeoTracker, former single-walled fuel USTs were<br>removed in July 1999, and new double-walled USTs were<br>subsequently installed. On June 1, 2002, a case was initiated for<br>remediation for potential contaminants of concern (COC) including<br>gasoline, Methyl tert-Butyl Ether (MTBE), Tertiary Butyl Alcohol (TBA)<br>and other fuel oxygenates in soil and groundwater. Active remediation<br>was discontinued in June 2005 and a Closure/No Further Action Lette<br>was issued on December 7, 2006. Based on the distance, direction<br>and regulatory status, this listing is not considered an environmenta<br>concern to the site.                                                                                                                                                                                                                                                                                                                                                                                     |
| Gerald Hobbs Property<br>7194 Conejo Drive<br>Notes: | 0.699 mile<br>south-southwest                                    | RESPONSE<br>ENVIROSTOR<br>LIENS<br>CERS                                                                 | According to EnviroStor, on June 11, 2005 the residential facility was<br>reported to have been conducting precious metal extraction from circui-<br>boards, resulting in poured liquid waste in a 12 inch diameter, 4 incl<br>deep outdoor depression. Over several years, approximately 300<br>gallons of nitric acid was dumped in the small pit. Additional liquid<br>wastes used in the metal extraction included hydrochloric acid and<br>ferrous sulfide. Lab analyses found elevated levels of arsenic, copper<br>and nickel over the Soluble Threshold Limits Concentration (STLC<br>values. Removal action activities were conducted between May 2008<br>and November 2008, and included excavation and off-site disposal of<br>the contaminated soil. The Department of Toxic Substances Contro<br>(DTSC) approved the Final Removal Action Completion Report of<br>January 27, 2009. Based on the distance, direction, media affected<br>and regulatory status, this listing is not considered an environmenta<br>concern to the site. |