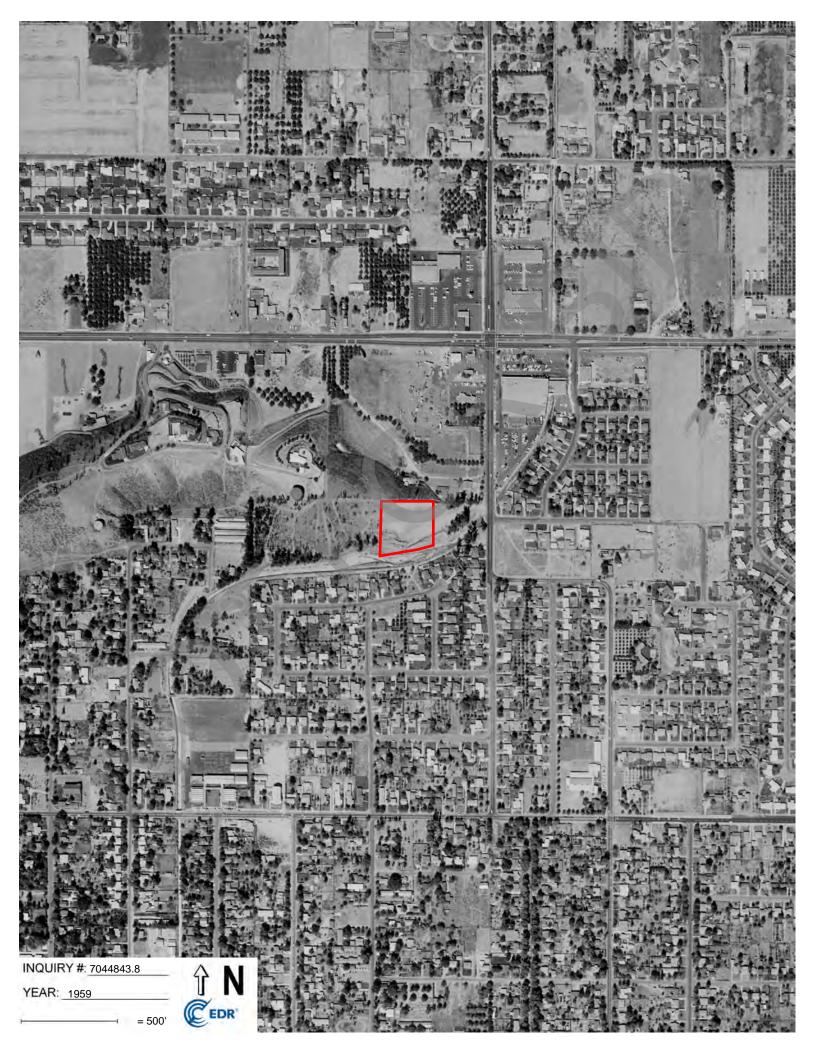

| Date 🧹                                                   | Source | Summary                                                                                                                                                                                                                                                                                                                                                       |
|----------------------------------------------------------|--------|---------------------------------------------------------------------------------------------------------------------------------------------------------------------------------------------------------------------------------------------------------------------------------------------------------------------------------------------------------------|
| 1930, 1938                                               | A      | The site was undeveloped land. A section of removed trees adjacent to the south of the site is included in the southern portion of the site. The riverine system flows approximate 70 feet to the south of the site. The vicinity to the north, south, and east of the site was agricultural land.                                                            |
| 1949                                                     | A      | Trees were removed from the southeastern portion of the site. Residential structur were developed in the vicinity to the northeast, southwest, south, and southeast of t site.                                                                                                                                                                                |
| 1953                                                     | А      | The remaining trees were removed, and the site was vacant land. Additional resident structures were developed in the vicinity to the southwest and east of the site.                                                                                                                                                                                          |
| 1959                                                     | A      | The site was similar to that observed in the 1953 aerial photograph. Additional trees we removed in the vicinity to the west of the site. Additional residential structures we developed in the vicinity to the south and north of the site. Commercial buildings we developed to the northeast of the site. A water AST was developed to the west of t site. |
| 1966                                                     | A      | The site was similar to that observed in the 1953 aerial photograph. Residential structure were removed in the vicinity to the east of the site, and additional commercial structure were developed to the north of the site.                                                                                                                                 |
| 1968                                                     | А      | The site was similar to that observed in the 1966 aerial photograph. Additional trees we removed in the vicinity to the west of the site.                                                                                                                                                                                                                     |
| 1975, 1985, 1989<br>1994, 2002, 2006<br>2009, 2012, 2016 | , A    | The site was similar to that observed in the 1968 aerial photograph. The current f station was developed in the vicinity adjacent to the east of the site by 1975.                                                                                                                                                                                            |
| 2021                                                     | В      | The site and vicinity were similar to that observed during the site reconnaissance.                                                                                                                                                                                                                                                                           |