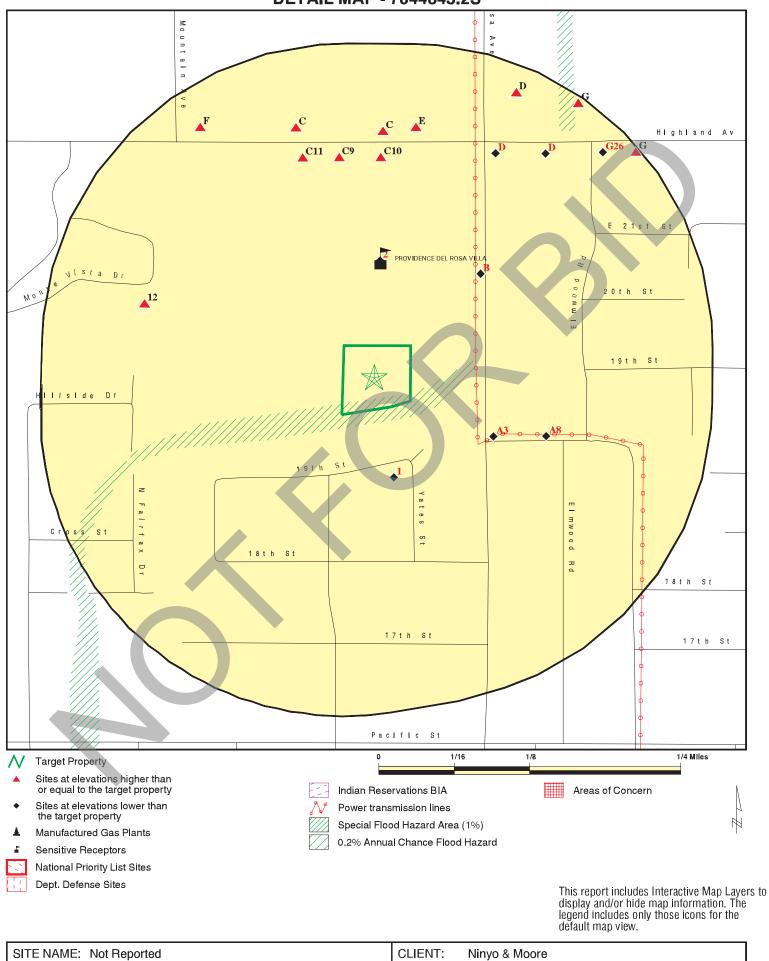

#### 4.1 Standard Environmental Record Source - Environmental Database Search

An environmental information database search was performed by Environmental Data Resources, Inc. (EDR) on July 7, 2022. The search included federal, state, tribal, and local databases. A summary of the environmental databases searched, their corresponding search radii, and number of noted properties of potential environmental concern, is presented in the EDR report (Appendix C). The review was conducted to evaluate whether the site or properties within the site vicinity have been documented as having experienced significant unauthorized releases of hazardous substances or other events with potentially adverse environmental effects.

#### 4.1.1 Geocoded (Mapped) Listings

Properties within a 1-mile radius from the site were searched for listings on various regulatory agency databases. The following table lists databases that were searched and the number of listings (excluding non-geocoded [unmapped] properties).

| Database Name                                                                                                                           | Search<br>Radius<br>(mile) | Number o<br>Listings |
|-----------------------------------------------------------------------------------------------------------------------------------------|----------------------------|----------------------|
| Federal Databases                                                                                                                       |                            |                      |
| NPL (National Priority List)                                                                                                            | 1                          | 0                    |
| Proposed NPL (Proposed National Priority List Sites)                                                                                    | 1                          | 0                    |
| NPL LIENS (Federal Superfund Liens)                                                                                                     | 1                          | 0                    |
| Delisted NPL (National Priority List Deletions)                                                                                         | 1                          | 0                    |
| FEDERAL FACILITY (Federal Facility Site Information listing)                                                                            | 0.5                        | 0                    |
| SEMS (Superfund Enterprise Management System; formerly Comprehensive                                                                    | 0.5                        | 0                    |
| Environmental Response Compensation and Liability Information System)                                                                   |                            |                      |
| SEMS-ARCHIVE (Superfund Enterprise Management System Archive)                                                                           | 0.5                        | 0                    |
| CORRACTS (facilities subject to Corrective action under RCRA)<br>RCRA-TSDF (hazardous waste treatment, storage, or disposal facilities) | 0.5                        | 0                    |
|                                                                                                                                         | 0.5                        | 0                    |
| RCRA-LQG (large quantity generator)<br>RCRA-SQG (small quantity generator)                                                              | 0.25                       | 3                    |
| RCRA-VSQG (very small quantity generator)                                                                                               | 0.25                       | 1                    |
| LUCIS (Land Use Control Information System)                                                                                             | 0.25                       | 0                    |
|                                                                                                                                         |                            | 0                    |
| US ENGINEERING CONTROL (EC)<br>US INSTITUTIONAL CONTROL (IC)                                                                            | 0.5<br>0.5                 |                      |
| ERNS (Emergency Notification System)                                                                                                    | 0.5<br>TP                  | 0<br>0               |
| State/Tribal Databases                                                                                                                  |                            | 0                    |
| RESPONSE (State Response Sites, State- and Tribal- equivalent NPL)                                                                      | 1                          | 1                    |
| ENVIROSTOR (The Department of Toxic Substance Control's [DTSC's] Site                                                                   | 1                          | 1                    |
| Mitigation and Brownfields Reuse Program; CERCLIS-equivalent)                                                                           | 1                          | 3                    |
| SWF/LF (SWIS) (Solid Waste Information System)                                                                                          | 0.5                        | 0                    |
| LUST (Geotracker's Leaking Underground Fuel Tank Report)                                                                                | 0.5                        | 1                    |
| INDIAN LUST (Leaking Underground Storage Tanks on Indian Land)                                                                          | 0.5                        | 0                    |
| CPS-SLIC (Cleanup Program Sites- Spills, Leaks, Investigation, and Cleanup)                                                             | 0.5                        | 0                    |
| FEMA UST (Underground Storage Tank Listing)                                                                                             | 0.25                       | 0                    |
| UST (registered underground storage tanks [USTs])                                                                                       | 0.25                       | 0                    |
| AST (registered aboveground storage tanks [ASTs])                                                                                       | 0.25                       | 1                    |
| INDIAN UST (Underground Storage Tanks on Indian Land)                                                                                   | 0.25                       | 0                    |
| VCP (Voluntary Cleanup Priority Listing)                                                                                                | 0.25                       | 0                    |
| INDIAN VCP (Voluntary Cleanup Priority Listing)                                                                                         | 0.5                        | 0                    |
| BROWNFIELDS (Project Tracking Database)                                                                                                 | 0.5                        | 0                    |
| Other Databases                                                                                                                         | 0.5                        | 0                    |
| WMUDS/SWAT (Waste Management Unit Database/State Water Resources Control                                                                |                            |                      |
| Board)                                                                                                                                  | 0.5                        | 0                    |
| SWRCY (Recycler Database)                                                                                                               | 0.5                        | 1                    |
| CERS HAZ WASTE (California Environmental Reporting System Hazardous Waste)                                                              | 0.25                       | 5                    |
| SWEEPS UST (Statewide Environmental Evaluation and Planning System UST)                                                                 | 0.25                       | 1                    |
| HIST UST (Hazardous Substance Storage Container Database)                                                                               | 0.25                       | 2                    |
|                                                                                                                                         |                            |                      |
| CERS TANKS (California Environmental Reporting System Tanks)                                                                            | 0.25                       | 1                    |
| CA FID UST (Facility Inventory Database)                                                                                                | 0.25                       | 1                    |
| DEED (Deed Restriction Listing)                                                                                                         | 0.5                        | 0                    |
| CHMIRS (California Hazardous Material Incident Reporting System)                                                                        | TP                         | 0                    |
| RCRA NonGen/NLR (Resource Conservation and Recovery Act - Non Generators /                                                              | 0.25                       | 11                   |
| No Longer Regulated)                                                                                                                    |                            |                      |
| FINDS (Facility Index System)                                                                                                           | TP                         | 0                    |
| Cortese ("Cortese" Hazardous Waste & Substances Sites List)                                                                             | 0.5                        | 1                    |
| DRYCLEANERS (Cleaner Facilities)                                                                                                        | 0.25                       | 3                    |
| ENF (Enforcement Action Listing)                                                                                                        | TP                         | 0                    |
| HAZNET (Facility and Manifest Data)                                                                                                     | TP                         | 0                    |
| HIST Cortese (Hazardous Waste & Substance Site List)                                                                                    | 0.5                        | 0                    |
| HWP (EnviroStor Permitted Facilities Listing)                                                                                           | 1                          | 0                    |
| San Bern. Co. Permit (San Bernardino County Permit)                                                                                     | 0.25                       | 13                   |
| CIWQS (California Integrated Water Quality System)                                                                                      | TP                         | 0                    |
| EDR MGP (EDR Proprietary Manufactured Gas Plants)                                                                                       | 1                          | 0                    |
| EDR Historical Auto (EDR Exclusive Historical Auto Stations)<br>EDR Historical Cleaner (EDR Exclusive Historical Cleaners)              | 0.125<br>0.125             | 2                    |
|                                                                                                                                         | 0.125                      | 0                    |

The site was not listed under any of the searched environmental databases.

Off-site properties/facilities listed in the database report were evaluated as to their potential to impact soil and/or groundwater at the site. To supplement the information in the EDR report, the State Water Resources Control Board (SWRCB) GeoTracker online database and the Department of Toxic Substances Control (DTSC) EnviroStor online database were reviewed. Information from the EDR database report and supplemental sources is included in the facilities of potential concern summaries below. The review was conducted to evaluate whether the site or properties within the site vicinity have been documented as having experienced significant unauthorized releases of hazardous substances or other events with potentially adverse environmental effects.

| Facility Name / Address                                              | Distance/<br>Direction from<br>Site<br>(Approximation<br>by EDR) | Database                                                                                                                   | Summary                                                                                                                                                                                                                                                                                                                                                                                                                                                                                                                                                                                                                                                                                                                                                                                                                                                                                                                                                                                                                                                                                                                                                                                             |  |
|----------------------------------------------------------------------|------------------------------------------------------------------|----------------------------------------------------------------------------------------------------------------------------|-----------------------------------------------------------------------------------------------------------------------------------------------------------------------------------------------------------------------------------------------------------------------------------------------------------------------------------------------------------------------------------------------------------------------------------------------------------------------------------------------------------------------------------------------------------------------------------------------------------------------------------------------------------------------------------------------------------------------------------------------------------------------------------------------------------------------------------------------------------------------------------------------------------------------------------------------------------------------------------------------------------------------------------------------------------------------------------------------------------------------------------------------------------------------------------------------------|--|
| <b>SB City Fire Station #226</b><br>1920 Del Rosa Avenue<br>North    | Adjoining to the east                                            | AST<br>HIST UST<br>HWTS<br>HIST UST<br>HAZNET<br>SWEEPS UST<br>CA FID UST<br>CERS TANKS<br>SAN BERN. CO.<br>PERMIT<br>CERS | According to the HIST UST, the facility reported two USTs (280-galk<br>of diesel product, and 50-gallon of gasoline), which were installed<br>1976. According to the Registered Aboveground Storage Tanks (AST<br>the facility reported a 2,000-gallon aboveground storage tank, whice<br>was observed during the site reconnaissance (Section 5). The content<br>were not reported. Records were not available indicating the remove<br>of the USTs. Based on aerial photographs (Section 4.4.3) and the site<br>reconnaissance (Section 5), the current fueling area for the fire static<br>is approximately 140 feet east of the site. Although records did no<br>indicate the locations of the USTs, they may have been located in the<br>current fueling area.<br>CERS listed the facility for multiple violations in 2015, 2017, and 202<br>for failure to implement a Spill Prevention Control and Countermeasu<br>(SPCC) Plan. The facility returned to compliance within sever<br>months. Based on the lack of a reported leak and/or spill, the nature<br>the databases, and the estimated distance from the USTs, this listin<br>is not considered an environmental concern to the site. |  |
| Del Rosa Villa LLC<br>2018 N Del Rosa Ave                            | 0.07 mile north                                                  | SAN BERN. CO.<br>PERMIT<br>CERS                                                                                            | CERS listed the facility for multiple violations in 2013 and 2019 f<br>improper administration and recordkeeping. The facility returned<br>compliance within the month or several months. Based on the lack<br>a reported leak and/or spill and the nature of the databases, this listin<br>is not considered an environmental concern to the site.                                                                                                                                                                                                                                                                                                                                                                                                                                                                                                                                                                                                                                                                                                                                                                                                                                                 |  |
| Arrowhead Regional<br>Medical Center<br>1499 East Highland<br>Avenue | 0.159 mile north                                                 | HWTS<br>HAZNET<br>NPDES<br>SAN BERN. CO.<br>PERMIT                                                                         | In 2017, this facility was listed as a landfill containing 5.75 tons<br>asbestos containing waste, with a planned closure including on-s<br>treatment/stabilization. Based on the nature of the database and ty<br>of waste, this facility is not considered an environmental concern to the<br>site.                                                                                                                                                                                                                                                                                                                                                                                                                                                                                                                                                                                                                                                                                                                                                                                                                                                                                               |  |
| Del Rosa Cleaners Inc<br>1568 E Highland Avenue                      | 0.178 mile north                                                 | DRYCLEANERS                                                                                                                | According to the DRYCLEANERS database, this facility<br>inactive permit status and was listed for the use of perchloro<br>Based on the lack of reported leaks and/or spills and dista<br>listing is not considered an environmental concern to the site.                                                                                                                                                                                                                                                                                                                                                                                                                                                                                                                                                                                                                                                                                                                                                                                                                                                                                                                                            |  |
| Comet 1 Hour Cleaners<br>1643 Highland, Suite C                      | 0.226 mile<br>northeast                                          | DRYCLEANERS                                                                                                                | The DRYCLEANERS database listed this facility as "dry cleanir<br>plants, except rug cleaning." Information was not provided regardir<br>the permit status. Based on the lack of reported leaks and/or spills ar<br>distance, this listing is not considered an environmental concern to the<br>site.                                                                                                                                                                                                                                                                                                                                                                                                                                                                                                                                                                                                                                                                                                                                                                                                                                                                                                |  |
| <b>Absolute Auto Repair</b><br>1666 E Highland Avenue                | 0.245 mile<br>northeast                                          | HWTS<br>HAULERS<br>SAN BERN. CO.<br>PERMIT<br>CERS                                                                         | CERS listed the facility for multiple violations between 2013 and 20 for improper housekeeping, administration, recordkeeping, employ trainings, and management and inspections of hazardous was storage. The facility returned to compliance within a month to seve years, and several violations did not report a return to compliance Based on the lack of a reported leak and/or spill and the nature of t databases and distance, this listing is not considered an environmen concern to the site.                                                                                                                                                                                                                                                                                                                                                                                                                                                                                                                                                                                                                                                                                            |  |

| Facility Name / Address                              | Distance/<br>Direction from<br>Site<br>(Approximation<br>by EDR) | Database                                                                                                | Summary                                                                                                                                                                                                                                                                                                                                                                                                                                                                                                                                                                                                                                                                                                                                                                                                                                                                                                                                                                                                                                            |
|------------------------------------------------------|------------------------------------------------------------------|---------------------------------------------------------------------------------------------------------|----------------------------------------------------------------------------------------------------------------------------------------------------------------------------------------------------------------------------------------------------------------------------------------------------------------------------------------------------------------------------------------------------------------------------------------------------------------------------------------------------------------------------------------------------------------------------------------------------------------------------------------------------------------------------------------------------------------------------------------------------------------------------------------------------------------------------------------------------------------------------------------------------------------------------------------------------------------------------------------------------------------------------------------------------|
| Town & Country<br>Cleaners<br>1677 E Highland Avenue | 0.246 mile<br>northeast                                          | HWTS<br>CERS HAZ WASTE<br>DRYCLEANERS<br>EMI<br>SAN BERN. CO.<br>PERMIT<br>CERS<br>RCRA NONGEN /<br>NLR | The DRYCLEANERS database listed this facility as a "power laundries<br>family and commercial" that has an active permit expiring on Novembe<br>30, 2022. Based on the lack of reported leaks and/or spills and<br>distance, this listing is not considered an environmental concern to the<br>site.                                                                                                                                                                                                                                                                                                                                                                                                                                                                                                                                                                                                                                                                                                                                                |
| Pronto Marketing #316<br>1198 Highland Avenue        | 0.444 mile<br>northwest                                          | LUST<br>CORTESE<br>CERS                                                                                 | According to GeoTracker, former single-walled fuel USTs were<br>removed in July 1999, and new double-walled USTs were<br>subsequently installed. On June 1, 2002, a case was initiated for<br>remediation for potential contaminants of concern (COC) including<br>gasoline, Methyl tert-Butyl Ether (MTBE), Tertiary Butyl Alcohol (TBA)<br>and other fuel oxygenates in soil and groundwater. Active remediation<br>was discontinued in June 2005 and a Closure/No Further Action Lette<br>was issued on December 7, 2006. Based on the distance, direction<br>and regulatory status, this listing is not considered an environmenta<br>concern to the site.                                                                                                                                                                                                                                                                                                                                                                                     |
| Gerald Hobbs Property<br>7194 Conejo Drive<br>Notes: | 0.699 mile<br>south-southwest                                    | RESPONSE<br>ENVIROSTOR<br>LIENS<br>CERS                                                                 | According to EnviroStor, on June 11, 2005 the residential facility was<br>reported to have been conducting precious metal extraction from circui-<br>boards, resulting in poured liquid waste in a 12 inch diameter, 4 incl<br>deep outdoor depression. Over several years, approximately 300<br>gallons of nitric acid was dumped in the small pit. Additional liquid<br>wastes used in the metal extraction included hydrochloric acid and<br>ferrous sulfide. Lab analyses found elevated levels of arsenic, copper<br>and nickel over the Soluble Threshold Limits Concentration (STLC<br>values. Removal action activities were conducted between May 2008<br>and November 2008, and included excavation and off-site disposal of<br>the contaminated soil. The Department of Toxic Substances Contro<br>(DTSC) approved the Final Removal Action Completion Report of<br>January 27, 2009. Based on the distance, direction, media affected<br>and regulatory status, this listing is not considered an environmenta<br>concern to the site. |

- Additional information from each database is provided in the EDR Report (Appendix C).

UST – underground storage tank

It is our opinion that there is a low likelihood that the listings for other off-site properties listed

in the database report represent a REC to the site. This opinion is based on one or more of the following factors:

- The nature of the database(s) on which the property is listed, and/or because the property was not listed on a database that reports unauthorized releases of hazardous substances;
- Reported regulatory agency status (i.e., case closed);
- Reported nature of the case (i.e., soil contamination only); and/or
- Location of the property in relation to the site with respect to topography or expected groundwater flow direction (southwest).