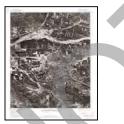

#### 4.4.3 Historical Aerial Photographs

Historical aerial photographs were provided by EDR for select years from 1930 through 2016. A 2021 aerial photograph was reviewed online using Google Earth<sup>™</sup>. A listing of the photographs reviewed and summary of notable observations from the photograph review are provided in the table below. EDR-provided aerial photographs are included in Appendix E.

| Date 🧹                                                   | Source | Summary                                                                                                                                                                                                                                                                                                                                                       |
|----------------------------------------------------------|--------|---------------------------------------------------------------------------------------------------------------------------------------------------------------------------------------------------------------------------------------------------------------------------------------------------------------------------------------------------------------|
| 1930, 1938                                               | A      | The site was undeveloped land. A section of removed trees adjacent to the south of the site is included in the southern portion of the site. The riverine system flows approximate 70 feet to the south of the site. The vicinity to the north, south, and east of the site was agricultural land.                                                            |
| 1949                                                     | A      | Trees were removed from the southeastern portion of the site. Residential structur were developed in the vicinity to the northeast, southwest, south, and southeast of t site.                                                                                                                                                                                |
| 1953                                                     | А      | The remaining trees were removed, and the site was vacant land. Additional resident structures were developed in the vicinity to the southwest and east of the site.                                                                                                                                                                                          |
| 1959                                                     | A      | The site was similar to that observed in the 1953 aerial photograph. Additional trees we removed in the vicinity to the west of the site. Additional residential structures we developed in the vicinity to the south and north of the site. Commercial buildings we developed to the northeast of the site. A water AST was developed to the west of t site. |
| 1966                                                     | A      | The site was similar to that observed in the 1953 aerial photograph. Residential structure were removed in the vicinity to the east of the site, and additional commercial structure were developed to the north of the site.                                                                                                                                 |
| 1968                                                     | А      | The site was similar to that observed in the 1966 aerial photograph. Additional trees we removed in the vicinity to the west of the site.                                                                                                                                                                                                                     |
| 1975, 1985, 1989<br>1994, 2002, 2006<br>2009, 2012, 2016 | , A    | The site was similar to that observed in the 1968 aerial photograph. The current f station was developed in the vicinity adjacent to the east of the site by 1975.                                                                                                                                                                                            |
| 2021                                                     | В      | The site and vicinity were similar to that observed during the site reconnaissance.                                                                                                                                                                                                                                                                           |

Based on our review of the aerial photographs, the site was undeveloped land from 1930 through the time of this report. Development in the site vicinity consisted of residential to the south, and commercial to the north. This information is not considered an environmental concern.