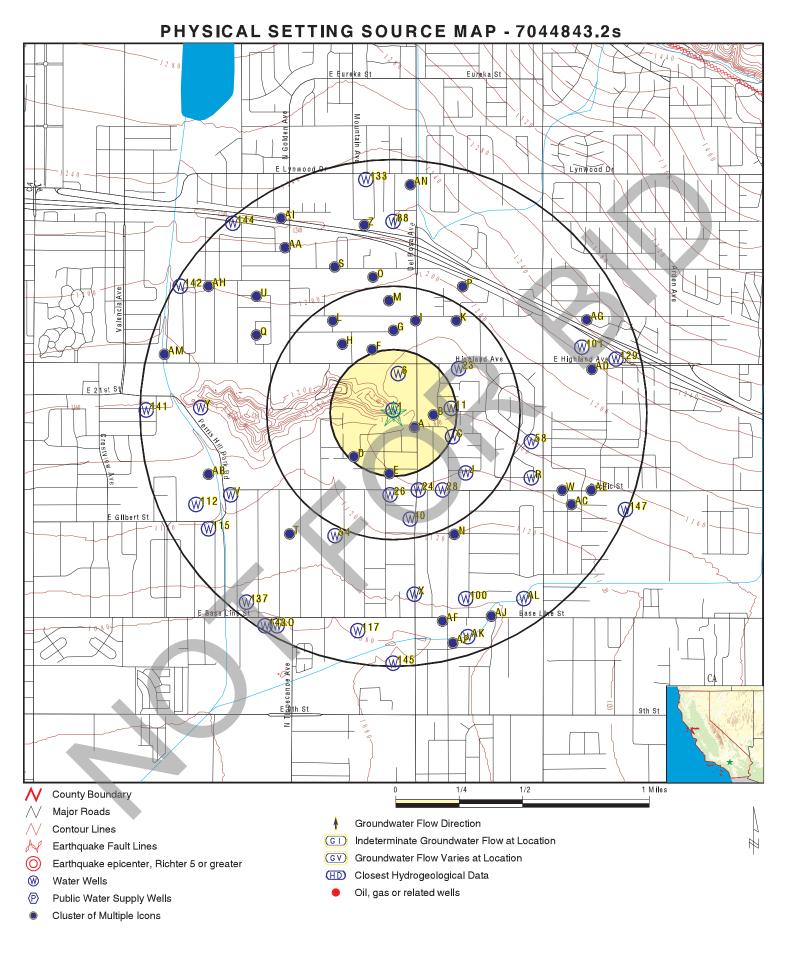

#### 4.3 Physical Setting

The following table summarizes topographic, geologic, and hydrogeologic conditions in the vicinity of the site, based upon the referenced documents review and/or our visual reconnaissance of the site.

| Table 6 – Physical Setting |                                                                                                                                                                                                                                                                                                                                                                                                                                                                                                                                                                                                                                                       |  |  |  |
|----------------------------|-------------------------------------------------------------------------------------------------------------------------------------------------------------------------------------------------------------------------------------------------------------------------------------------------------------------------------------------------------------------------------------------------------------------------------------------------------------------------------------------------------------------------------------------------------------------------------------------------------------------------------------------------------|--|--|--|
| Reference                  | Summary                                                                                                                                                                                                                                                                                                                                                                                                                                                                                                                                                                                                                                               |  |  |  |
| A                          | The site elevation is approximately 1,260 feet above mean sea level (MSL). The site is located on the south-facing portion near the top of an east-west to southeast-northwest ridge. The regional topography slopes to the south.                                                                                                                                                                                                                                                                                                                                                                                                                    |  |  |  |
| A                          | The site is underlain primarily by late Holocene wash deposits consisting of<br>unconsolidated to locally cemented sand, gravel, and boulder deposits. Small<br>areas of older surficial deposits are included.                                                                                                                                                                                                                                                                                                                                                                                                                                       |  |  |  |
| В                          | According to the United States Fish and Wildlife Service Wetlands Mapper (http://www.fws.gov/wetlands/Data/Mapper.html), the nearest surface water is a riverine system adjacent to the south of the site. The surface water body is seasonally flooded. When the surface water is not flowing, it remains in isolated pools or is absent.                                                                                                                                                                                                                                                                                                            |  |  |  |
| С                          | The site is located in the Upper Santa Ana Valley Groundwater Basin. According to the State Water Resources Control Board, GeoTracker website, a Groundwater Monitoring Report dated May 17, 2006 prepared for Fargo Service Stations, groundwater was measured at a depth of approximately 72 to 89 feet below ground surface (bgs) between the years of 1996 to 2006 at a location approximately 0.45 miles northwest of the site. Groundwater flow direction is southwest. Groundwater levels, gradient, and flow direction can fluctuate due to seasonal variations, groundwater withdrawal or injection, changes in land use, and other factors. |  |  |  |
|                            | Reference       A       A                                                                                                                                                                                                                                                                                                                                                                                                                                                                                                                                                                                                                             |  |  |  |