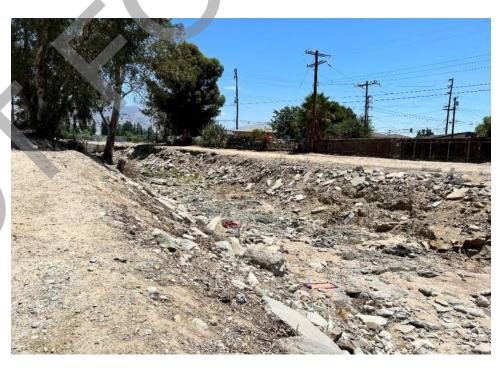

#### 5.2 General Site Setting

At the time of the site reconnaissance, the site was vacant land. The site vicinity was primarily residential to the south, vacant land to the north and west, and a fire station to the east. Hazardous material use and/or storage was not observed on the site. Two 55-gallon drums were observed in the fire station parking lot adjacent to the east of the site. One drum was open and stored buckets; liquids or hazardous materials were not observed in the unsealed drum. A power generator and an approximately 2,000-gallon aboveground diesel storage tank next to a fuel pump were also observed in the fire station parking lot adjacent to the site. Signs of spills or releases of hazardous materials were not observed from the power generator, diesel storage tank, or fuel pump. Trash and debris were observed on the site and within the riverine system adjacent to the south of the site. Discolored puddles of water in the riverine system were observed. Water discoloration was due to algae buildup and trash. Odors associated with the water were not observed.