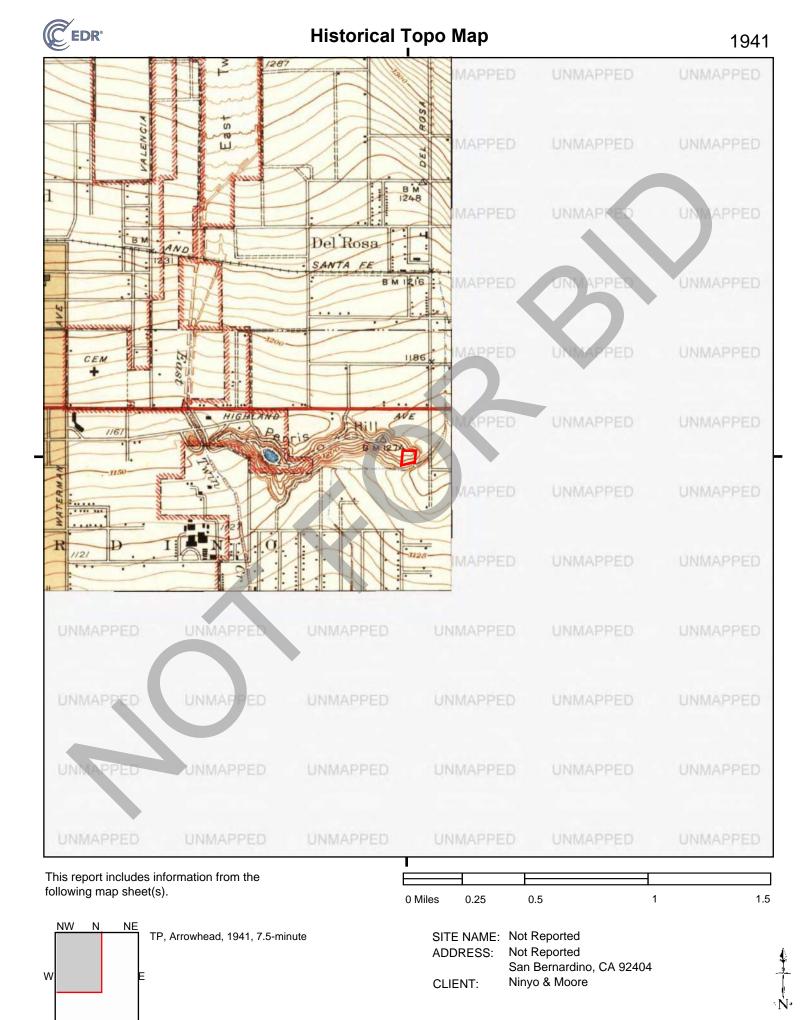

#### 4.4.4 Historical Topographic Maps

Historical topographic maps were provided by EDR. A summary of the maps is provided in the table below and are included in Appendix E.

| Table 8 – Hi                                 | istorical Topographic Maps Summary                                                                                                                                                                                                                                                                                                                                                              |
|----------------------------------------------|-------------------------------------------------------------------------------------------------------------------------------------------------------------------------------------------------------------------------------------------------------------------------------------------------------------------------------------------------------------------------------------------------|
| Date                                         | Summary                                                                                                                                                                                                                                                                                                                                                                                         |
| 1896<br>1898<br>1899<br>1901                 | The site and surrounding areas were depicted as undeveloped land, with the exception of a few structures to the east and south of the site. Highland Railroad was depicted approximately 0.7 mile north of the site.                                                                                                                                                                            |
| 1936<br>1938<br>1941                         | Topographic lines depict the site location to be on the east end of Perris Hill. A waterbody is depicted in the central portion of Perris Hill, approximately 0.6 mile west of the site. The riverine system is depicted to flow adjacent to the south of the site.                                                                                                                             |
| 1942                                         | Additional structures were depicted in the surrounding vicinity to the north and west of the site.                                                                                                                                                                                                                                                                                              |
| 1943<br>1953<br>1954<br>1967                 | The site and vicinity were unmapped.<br>Agricultural land was depicted to the north of the site. Areas to the south of the site were shaded for<br>urban development. Several structures were depicted to the east and north of the site. By 1967,<br>several commercial/industrial buildings were developed to the north of the site and a water AST was<br>developed to the east of the site. |
| 1973<br>1975                                 | The Interstate 210 highway is depicted approximately 0.7 mile north of the site.<br>The image is an aerial photo. Details for Aerial Photos are provided in Section 4.4.3.                                                                                                                                                                                                                      |
| 1980<br>1988<br>1996<br>2012<br>2015<br>2018 | The site and vicinity were approximately in their present-day configurations. Structures were not depicted on the site or site vicinity in the 2012, 2015, and 2018 topographic maps                                                                                                                                                                                                            |