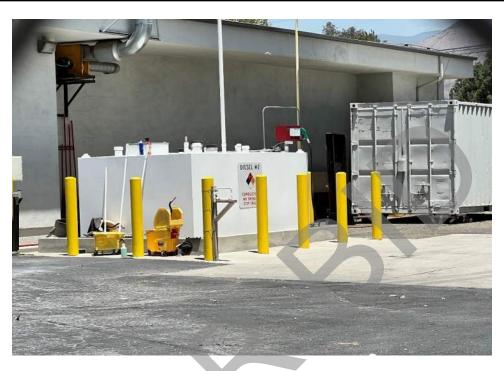

#### 5.2 General Site Setting

At the time of the site reconnaissance, the site was vacant land. The site vicinity was primarily residential to the south, vacant land to the north and west, and a fire station to the east. Hazardous material use and/or storage was not observed on the site. Two 55-gallon drums were observed in the fire station parking lot adjacent to the east of the site. One drum was open and stored buckets; liquids or hazardous materials were not observed in the unsealed drum. A power generator and an approximately 2,000-gallon aboveground diesel storage tank next to a fuel pump were also observed in the fire station parking lot adjacent to the site. Signs of spills or releases of hazardous materials were not observed from the power generator, diesel storage tank, or fuel pump. Trash and debris were observed on the site and within the riverine system adjacent to the south of the site. Discolored puddles of water in the riverine system were observed. Water discoloration was due to algae buildup and trash. Odors associated with the water were not observed.