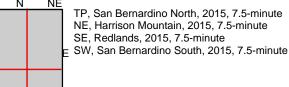

#### 4.4.4 Historical Topographic Maps

Historical topographic maps were provided by EDR. A summary of the maps is provided in the table below and are included in Appendix E.

| Table 8 – Hi                                 | istorical Topographic Maps Summary                                                                                                                                                                                                                                                                                                                                                              |
|----------------------------------------------|-------------------------------------------------------------------------------------------------------------------------------------------------------------------------------------------------------------------------------------------------------------------------------------------------------------------------------------------------------------------------------------------------|
| Date                                         | Summary                                                                                                                                                                                                                                                                                                                                                                                         |
| 1896<br>1898<br>1899<br>1901                 | The site and surrounding areas were depicted as undeveloped land, with the exception of a few structures to the east and south of the site. Highland Railroad was depicted approximately 0.7 mile north of the site.                                                                                                                                                                            |
| 1936<br>1938<br>1941                         | Topographic lines depict the site location to be on the east end of Perris Hill. A waterbody is depicted in the central portion of Perris Hill, approximately 0.6 mile west of the site. The riverine system is depicted to flow adjacent to the south of the site.                                                                                                                             |
| 1942                                         | Additional structures were depicted in the surrounding vicinity to the north and west of the site.                                                                                                                                                                                                                                                                                              |
| 1943<br>1953<br>1954<br>1967                 | The site and vicinity were unmapped.<br>Agricultural land was depicted to the north of the site. Areas to the south of the site were shaded for<br>urban development. Several structures were depicted to the east and north of the site. By 1967,<br>several commercial/industrial buildings were developed to the north of the site and a water AST was<br>developed to the east of the site. |
| 1973<br>1975                                 | The Interstate 210 highway is depicted approximately 0.7 mile north of the site.<br>The image is an aerial photo. Details for Aerial Photos are provided in Section 4.4.3.                                                                                                                                                                                                                      |
| 1980<br>1988<br>1996<br>2012<br>2015<br>2018 | The site and vicinity were approximately in their present-day configurations. Structures were not depicted on the site or site vicinity in the 2012, 2015, and 2018 topographic maps                                                                                                                                                                                                            |