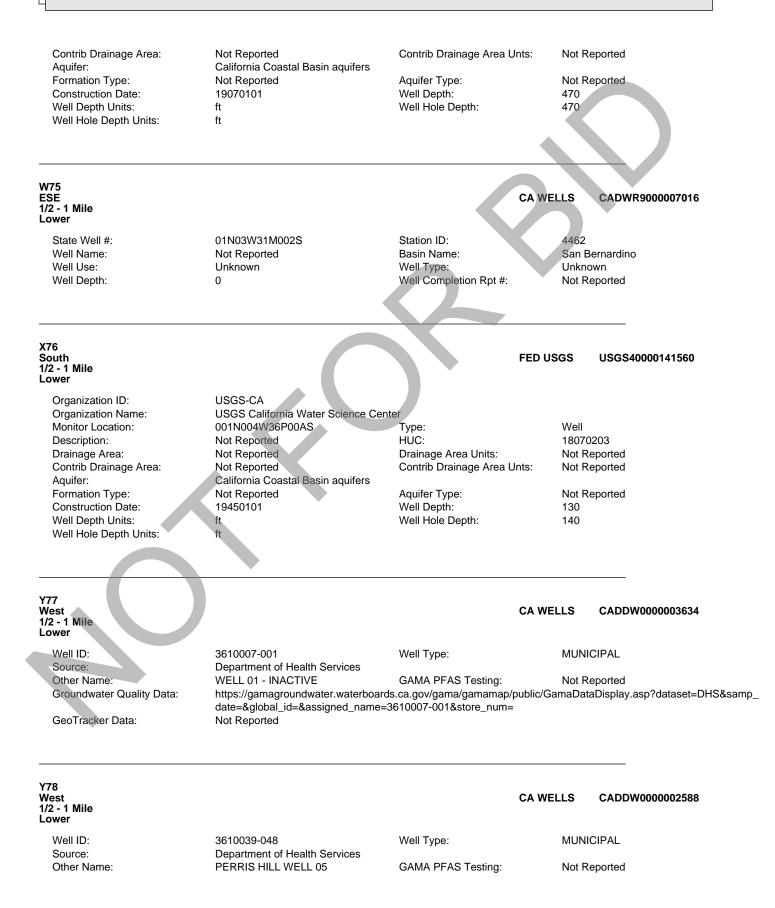

| Facility Name / Address                                              | Distance/<br>Direction from<br>Site<br>(Approximation<br>by EDR) | Database                                                                                                                   | Summary                                                                                                                                                                                                                                                                                                                                                                                                                                                                                                                                                                                                                                                                                                                                                                                                                                                                                                                                                                                                                                                                                                                                                                                             |  |
|----------------------------------------------------------------------|------------------------------------------------------------------|----------------------------------------------------------------------------------------------------------------------------|-----------------------------------------------------------------------------------------------------------------------------------------------------------------------------------------------------------------------------------------------------------------------------------------------------------------------------------------------------------------------------------------------------------------------------------------------------------------------------------------------------------------------------------------------------------------------------------------------------------------------------------------------------------------------------------------------------------------------------------------------------------------------------------------------------------------------------------------------------------------------------------------------------------------------------------------------------------------------------------------------------------------------------------------------------------------------------------------------------------------------------------------------------------------------------------------------------|--|
| <b>SB City Fire Station #226</b><br>1920 Del Rosa Avenue<br>North    | Adjoining to the east                                            | AST<br>HIST UST<br>HWTS<br>HIST UST<br>HAZNET<br>SWEEPS UST<br>CA FID UST<br>CERS TANKS<br>SAN BERN. CO.<br>PERMIT<br>CERS | According to the HIST UST, the facility reported two USTs (280-galk<br>of diesel product, and 50-gallon of gasoline), which were installed<br>1976. According to the Registered Aboveground Storage Tanks (AST<br>the facility reported a 2,000-gallon aboveground storage tank, whice<br>was observed during the site reconnaissance (Section 5). The content<br>were not reported. Records were not available indicating the remove<br>of the USTs. Based on aerial photographs (Section 4.4.3) and the site<br>reconnaissance (Section 5), the current fueling area for the fire static<br>is approximately 140 feet east of the site. Although records did no<br>indicate the locations of the USTs, they may have been located in the<br>current fueling area.<br>CERS listed the facility for multiple violations in 2015, 2017, and 202<br>for failure to implement a Spill Prevention Control and Countermeasu<br>(SPCC) Plan. The facility returned to compliance within sever<br>months. Based on the lack of a reported leak and/or spill, the nature<br>the databases, and the estimated distance from the USTs, this listin<br>is not considered an environmental concern to the site. |  |
| Del Rosa Villa LLC<br>2018 N Del Rosa Ave                            | 0.07 mile north                                                  | SAN BERN. CO.<br>PERMIT<br>CERS                                                                                            | CERS listed the facility for multiple violations in 2013 and 2019 f<br>improper administration and recordkeeping. The facility returned<br>compliance within the month or several months. Based on the lack<br>a reported leak and/or spill and the nature of the databases, this listin<br>is not considered an environmental concern to the site.                                                                                                                                                                                                                                                                                                                                                                                                                                                                                                                                                                                                                                                                                                                                                                                                                                                 |  |
| Arrowhead Regional<br>Medical Center<br>1499 East Highland<br>Avenue | 0.159 mile north                                                 | HWTS<br>HAZNET<br>NPDES<br>SAN BERN. CO.<br>PERMIT                                                                         | In 2017, this facility was listed as a landfill containing 5.75 tons<br>asbestos containing waste, with a planned closure including on-s<br>treatment/stabilization. Based on the nature of the database and ty<br>of waste, this facility is not considered an environmental concern to the<br>site.                                                                                                                                                                                                                                                                                                                                                                                                                                                                                                                                                                                                                                                                                                                                                                                                                                                                                               |  |
| Del Rosa Cleaners Inc<br>1568 E Highland Avenue                      | 0.178 mile north                                                 | DRYCLEANERS                                                                                                                | According to the DRYCLEANERS database, this facility<br>inactive permit status and was listed for the use of perchloro<br>Based on the lack of reported leaks and/or spills and dista<br>listing is not considered an environmental concern to the site.                                                                                                                                                                                                                                                                                                                                                                                                                                                                                                                                                                                                                                                                                                                                                                                                                                                                                                                                            |  |
| Comet 1 Hour Cleaners<br>1643 Highland, Suite C                      | 0.226 mile<br>northeast                                          | DRYCLEANERS                                                                                                                | The DRYCLEANERS database listed this facility as "dry cleanir<br>plants, except rug cleaning." Information was not provided regardir<br>the permit status. Based on the lack of reported leaks and/or spills ar<br>distance, this listing is not considered an environmental concern to the<br>site.                                                                                                                                                                                                                                                                                                                                                                                                                                                                                                                                                                                                                                                                                                                                                                                                                                                                                                |  |
| <b>Absolute Auto Repair</b><br>1666 E Highland Avenue                | 0.245 mile<br>northeast                                          | HWTS<br>HAULERS<br>SAN BERN. CO.<br>PERMIT<br>CERS                                                                         | CERS listed the facility for multiple violations between 2013 and 20 for improper housekeeping, administration, recordkeeping, employ trainings, and management and inspections of hazardous was storage. The facility returned to compliance within a month to seve years, and several violations did not report a return to compliance Based on the lack of a reported leak and/or spill and the nature of t databases and distance, this listing is not considered an environmen concern to the site.                                                                                                                                                                                                                                                                                                                                                                                                                                                                                                                                                                                                                                                                                            |  |

| Facility Name / Address                              | Distance/<br>Direction from<br>Site<br>(Approximation<br>by EDR) | Database                                                                                                | Summary                                                                                                                                                                                                                                                                                                                                                                                                                                                                                                                                                                                                                                                                                                                                                                                                                                                                                                                                                                                                                                            |
|------------------------------------------------------|------------------------------------------------------------------|---------------------------------------------------------------------------------------------------------|----------------------------------------------------------------------------------------------------------------------------------------------------------------------------------------------------------------------------------------------------------------------------------------------------------------------------------------------------------------------------------------------------------------------------------------------------------------------------------------------------------------------------------------------------------------------------------------------------------------------------------------------------------------------------------------------------------------------------------------------------------------------------------------------------------------------------------------------------------------------------------------------------------------------------------------------------------------------------------------------------------------------------------------------------|
| Town & Country<br>Cleaners<br>1677 E Highland Avenue | 0.246 mile<br>northeast                                          | HWTS<br>CERS HAZ WASTE<br>DRYCLEANERS<br>EMI<br>SAN BERN. CO.<br>PERMIT<br>CERS<br>RCRA NONGEN /<br>NLR | The DRYCLEANERS database listed this facility as a "power laundries<br>family and commercial" that has an active permit expiring on Novembe<br>30, 2022. Based on the lack of reported leaks and/or spills and<br>distance, this listing is not considered an environmental concern to the<br>site.                                                                                                                                                                                                                                                                                                                                                                                                                                                                                                                                                                                                                                                                                                                                                |
| Pronto Marketing #316<br>1198 Highland Avenue        | 0.444 mile<br>northwest                                          | LUST<br>CORTESE<br>CERS                                                                                 | According to GeoTracker, former single-walled fuel USTs were<br>removed in July 1999, and new double-walled USTs were<br>subsequently installed. On June 1, 2002, a case was initiated for<br>remediation for potential contaminants of concern (COC) including<br>gasoline, Methyl tert-Butyl Ether (MTBE), Tertiary Butyl Alcohol (TBA)<br>and other fuel oxygenates in soil and groundwater. Active remediation<br>was discontinued in June 2005 and a Closure/No Further Action Lette<br>was issued on December 7, 2006. Based on the distance, direction<br>and regulatory status, this listing is not considered an environmenta<br>concern to the site.                                                                                                                                                                                                                                                                                                                                                                                     |
| Gerald Hobbs Property<br>7194 Conejo Drive<br>Notes: | 0.699 mile<br>south-southwest                                    | RESPONSE<br>ENVIROSTOR<br>LIENS<br>CERS                                                                 | According to EnviroStor, on June 11, 2005 the residential facility was<br>reported to have been conducting precious metal extraction from circui-<br>boards, resulting in poured liquid waste in a 12 inch diameter, 4 incl<br>deep outdoor depression. Over several years, approximately 300<br>gallons of nitric acid was dumped in the small pit. Additional liquid<br>wastes used in the metal extraction included hydrochloric acid and<br>ferrous sulfide. Lab analyses found elevated levels of arsenic, copper<br>and nickel over the Soluble Threshold Limits Concentration (STLC<br>values. Removal action activities were conducted between May 2008<br>and November 2008, and included excavation and off-site disposal of<br>the contaminated soil. The Department of Toxic Substances Contro<br>(DTSC) approved the Final Removal Action Completion Report of<br>January 27, 2009. Based on the distance, direction, media affected<br>and regulatory status, this listing is not considered an environmenta<br>concern to the site. |