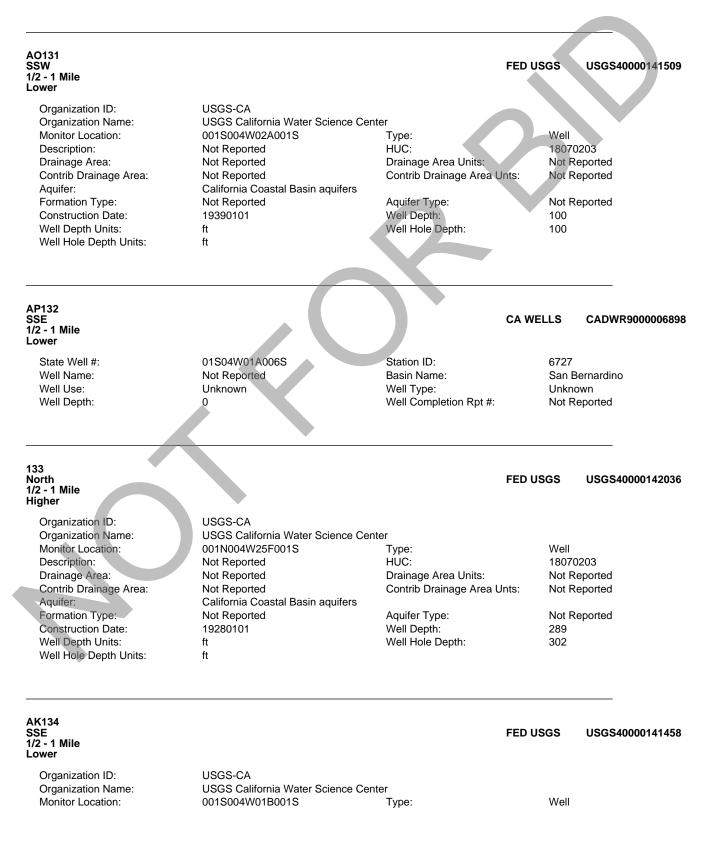

#### 4.1 Standard Environmental Record Source - Environmental Database Search

An environmental information database search was performed by Environmental Data Resources, Inc. (EDR) on July 7, 2022. The search included federal, state, tribal, and local databases. A summary of the environmental databases searched, their corresponding search radii, and number of noted properties of potential environmental concern, is presented in the EDR report (Appendix C). The review was conducted to evaluate whether the site or properties within the site vicinity have been documented as having experienced significant unauthorized releases of hazardous substances or other events with potentially adverse environmental effects.

#### 4.1.1 Geocoded (Mapped) Listings

Properties within a 1-mile radius from the site were searched for listings on various regulatory agency databases. The following table lists databases that were searched and the number of listings (excluding non-geocoded [unmapped] properties).

| Database Name                                                                                                                           | Search<br>Radius<br>(mile) | Number o<br>Listings |
|-----------------------------------------------------------------------------------------------------------------------------------------|----------------------------|----------------------|
| Federal Databases                                                                                                                       |                            |                      |
| NPL (National Priority List)                                                                                                            | 1                          | 0                    |
| Proposed NPL (Proposed National Priority List Sites)                                                                                    | 1                          | 0                    |
| NPL LIENS (Federal Superfund Liens)                                                                                                     | 1                          | 0                    |
| Delisted NPL (National Priority List Deletions)                                                                                         | 1                          | 0                    |
| FEDERAL FACILITY (Federal Facility Site Information listing)                                                                            | 0.5                        | 0                    |
| SEMS (Superfund Enterprise Management System; formerly Comprehensive                                                                    | 0.5                        | 0                    |
| Environmental Response Compensation and Liability Information System)                                                                   |                            |                      |
| SEMS-ARCHIVE (Superfund Enterprise Management System Archive)                                                                           | 0.5                        | 0                    |
| CORRACTS (facilities subject to Corrective action under RCRA)<br>RCRA-TSDF (hazardous waste treatment, storage, or disposal facilities) | 0.5                        | 0                    |
|                                                                                                                                         | 0.5                        | 0                    |
| RCRA-LQG (large quantity generator)<br>RCRA-SQG (small quantity generator)                                                              | 0.25                       | 3                    |
| RCRA-VSQG (very small quantity generator)                                                                                               | 0.25                       | 1                    |
| LUCIS (Land Use Control Information System)                                                                                             | 0.25                       | 0                    |
|                                                                                                                                         |                            | 0                    |
| US ENGINEERING CONTROL (EC)<br>US INSTITUTIONAL CONTROL (IC)                                                                            | 0.5<br>0.5                 |                      |
| ERNS (Emergency Notification System)                                                                                                    | 0.5<br>TP                  | 0<br>0               |
| State/Tribal Databases                                                                                                                  |                            | 0                    |
| RESPONSE (State Response Sites, State- and Tribal- equivalent NPL)                                                                      | 1                          | 1                    |
| ENVIROSTOR (The Department of Toxic Substance Control's [DTSC's] Site                                                                   | 1                          | 1                    |
| Mitigation and Brownfields Reuse Program; CERCLIS-equivalent)                                                                           | 1                          | 3                    |
| SWF/LF (SWIS) (Solid Waste Information System)                                                                                          | 0.5                        | 0                    |
| LUST (Geotracker's Leaking Underground Fuel Tank Report)                                                                                | 0.5                        | 1                    |
| INDIAN LUST (Leaking Underground Storage Tanks on Indian Land)                                                                          | 0.5                        | 0                    |
| CPS-SLIC (Cleanup Program Sites- Spills, Leaks, Investigation, and Cleanup)                                                             | 0.5                        | 0                    |
| FEMA UST (Underground Storage Tank Listing)                                                                                             | 0.25                       | 0                    |
| UST (registered underground storage tanks [USTs])                                                                                       | 0.25                       | 0                    |
| AST (registered aboveground storage tanks [ASTs])                                                                                       | 0.25                       | 1                    |
| INDIAN UST (Underground Storage Tanks on Indian Land)                                                                                   | 0.25                       | 0                    |
| VCP (Voluntary Cleanup Priority Listing)                                                                                                | 0.25                       | 0                    |
| INDIAN VCP (Voluntary Cleanup Priority Listing)                                                                                         | 0.5                        | 0                    |
| BROWNFIELDS (Project Tracking Database)                                                                                                 | 0.5                        | 0                    |
| Other Databases                                                                                                                         | 0.5                        | 0                    |
| WMUDS/SWAT (Waste Management Unit Database/State Water Resources Control                                                                |                            |                      |
| Board)                                                                                                                                  | 0.5                        | 0                    |
| SWRCY (Recycler Database)                                                                                                               | 0.5                        | 1                    |
| CERS HAZ WASTE (California Environmental Reporting System Hazardous Waste)                                                              | 0.25                       | 5                    |
| SWEEPS UST (Statewide Environmental Evaluation and Planning System UST)                                                                 | 0.25                       | 1                    |
| HIST UST (Hazardous Substance Storage Container Database)                                                                               | 0.25                       | 2                    |
|                                                                                                                                         |                            |                      |
| CERS TANKS (California Environmental Reporting System Tanks)                                                                            | 0.25                       | 1                    |
| CA FID UST (Facility Inventory Database)                                                                                                | 0.25                       | 1                    |
| DEED (Deed Restriction Listing)                                                                                                         | 0.5                        | 0                    |
| CHMIRS (California Hazardous Material Incident Reporting System)                                                                        | TP                         | 0                    |
| RCRA NonGen/NLR (Resource Conservation and Recovery Act - Non Generators /                                                              | 0.25                       | 11                   |
| No Longer Regulated)                                                                                                                    |                            |                      |
| FINDS (Facility Index System)                                                                                                           | TP                         | 0                    |
| Cortese ("Cortese" Hazardous Waste & Substances Sites List)                                                                             | 0.5                        | 1                    |
| DRYCLEANERS (Cleaner Facilities)                                                                                                        | 0.25                       | 3                    |
| ENF (Enforcement Action Listing)                                                                                                        | TP                         | 0                    |
| HAZNET (Facility and Manifest Data)                                                                                                     | TP                         | 0                    |
| HIST Cortese (Hazardous Waste & Substance Site List)                                                                                    | 0.5                        | 0                    |
| HWP (EnviroStor Permitted Facilities Listing)                                                                                           | 1                          | 0                    |
| San Bern. Co. Permit (San Bernardino County Permit)                                                                                     | 0.25                       | 13                   |
| CIWQS (California Integrated Water Quality System)                                                                                      | TP                         | 0                    |
| EDR MGP (EDR Proprietary Manufactured Gas Plants)                                                                                       | 1                          | 0                    |
| EDR Historical Auto (EDR Exclusive Historical Auto Stations)<br>EDR Historical Cleaner (EDR Exclusive Historical Cleaners)              | 0.125<br>0.125             | 2                    |
|                                                                                                                                         | 0.125                      | 0                    |

The site was not listed under any of the searched environmental databases.

Off-site properties/facilities listed in the database report were evaluated as to their potential to impact soil and/or groundwater at the site. To supplement the information in the EDR report, the State Water Resources Control Board (SWRCB) GeoTracker online database and the Department of Toxic Substances Control (DTSC) EnviroStor online database were reviewed. Information from the EDR database report and supplemental sources is included in the facilities of potential concern summaries below. The review was conducted to evaluate whether the site or properties within the site vicinity have been documented as having experienced significant unauthorized releases of hazardous substances or other events with potentially adverse environmental effects.