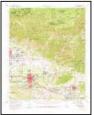

#### 4.4.4 Historical Topographic Maps

Historical topographic maps were provided by EDR. A summary of the maps is provided in the table below and are included in Appendix E.

| Table 8 – Hi                                 | istorical Topographic Maps Summary                                                                                                                                                                                                                                                                                                                                                              |
|----------------------------------------------|-------------------------------------------------------------------------------------------------------------------------------------------------------------------------------------------------------------------------------------------------------------------------------------------------------------------------------------------------------------------------------------------------|
| Date                                         | Summary                                                                                                                                                                                                                                                                                                                                                                                         |
| 1896<br>1898<br>1899<br>1901                 | The site and surrounding areas were depicted as undeveloped land, with the exception of a few structures to the east and south of the site. Highland Railroad was depicted approximately 0.7 mile north of the site.                                                                                                                                                                            |
| 1936<br>1938<br>1941                         | Topographic lines depict the site location to be on the east end of Perris Hill. A waterbody is depicted in the central portion of Perris Hill, approximately 0.6 mile west of the site. The riverine system is depicted to flow adjacent to the south of the site.                                                                                                                             |
| 1942                                         | Additional structures were depicted in the surrounding vicinity to the north and west of the site.                                                                                                                                                                                                                                                                                              |
| 1943<br>1953<br>1954<br>1967                 | The site and vicinity were unmapped.<br>Agricultural land was depicted to the north of the site. Areas to the south of the site were shaded for<br>urban development. Several structures were depicted to the east and north of the site. By 1967,<br>several commercial/industrial buildings were developed to the north of the site and a water AST was<br>developed to the east of the site. |
| 1973<br>1975                                 | The Interstate 210 highway is depicted approximately 0.7 mile north of the site.<br>The image is an aerial photo. Details for Aerial Photos are provided in Section 4.4.3.                                                                                                                                                                                                                      |
| 1980<br>1988<br>1996<br>2012<br>2015<br>2018 | The site and vicinity were approximately in their present-day configurations. Structures were not depicted on the site or site vicinity in the 2012, 2015, and 2018 topographic maps                                                                                                                                                                                                            |