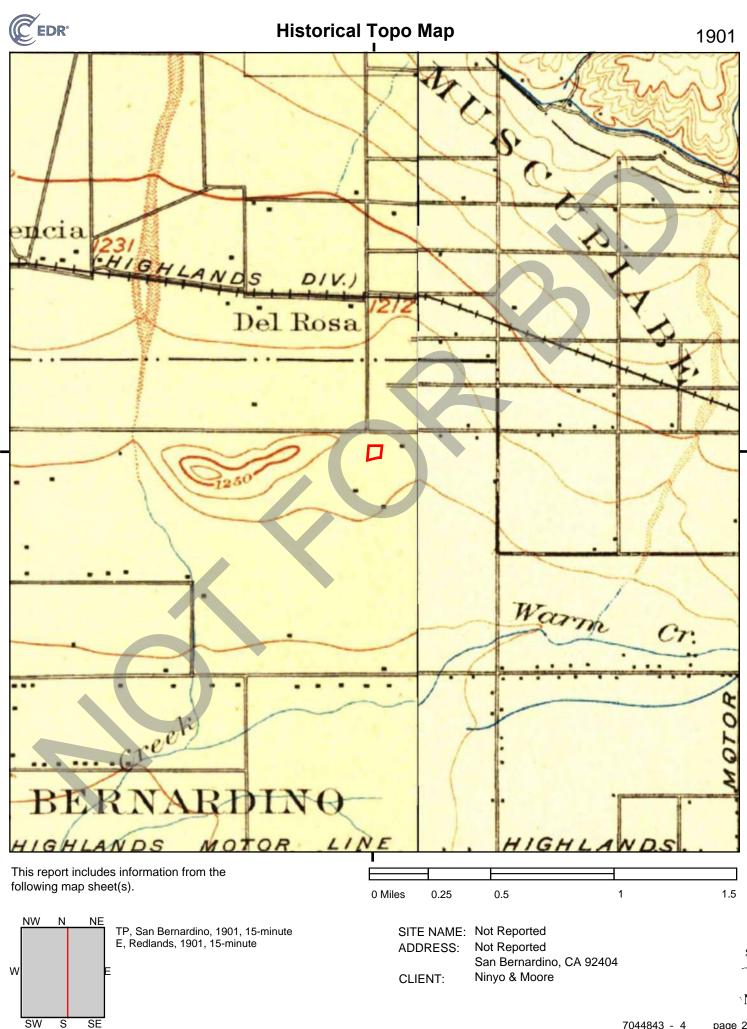

#### 4.4.4 Historical Topographic Maps

Historical topographic maps were provided by EDR. A summary of the maps is provided in the table below and are included in Appendix E.

| Table 8 – Hi                                 | istorical Topographic Maps Summary                                                                                                                                                                                                                                                                                                                                                              |
|----------------------------------------------|-------------------------------------------------------------------------------------------------------------------------------------------------------------------------------------------------------------------------------------------------------------------------------------------------------------------------------------------------------------------------------------------------|
| Date                                         | Summary                                                                                                                                                                                                                                                                                                                                                                                         |
| 1896<br>1898<br>1899<br>1901                 | The site and surrounding areas were depicted as undeveloped land, with the exception of a few structures to the east and south of the site. Highland Railroad was depicted approximately 0.7 mile north of the site.                                                                                                                                                                            |
| 1936<br>1938<br>1941                         | Topographic lines depict the site location to be on the east end of Perris Hill. A waterbody is depicted in the central portion of Perris Hill, approximately 0.6 mile west of the site. The riverine system is depicted to flow adjacent to the south of the site.                                                                                                                             |
| 1942                                         | Additional structures were depicted in the surrounding vicinity to the north and west of the site.                                                                                                                                                                                                                                                                                              |
| 1943<br>1953<br>1954<br>1967                 | The site and vicinity were unmapped.<br>Agricultural land was depicted to the north of the site. Areas to the south of the site were shaded for<br>urban development. Several structures were depicted to the east and north of the site. By 1967,<br>several commercial/industrial buildings were developed to the north of the site and a water AST was<br>developed to the east of the site. |
| 1973<br>1975                                 | The Interstate 210 highway is depicted approximately 0.7 mile north of the site.<br>The image is an aerial photo. Details for Aerial Photos are provided in Section 4.4.3.                                                                                                                                                                                                                      |
| 1980<br>1988<br>1996<br>2012<br>2015<br>2018 | The site and vicinity were approximately in their present-day configurations. Structures were not depicted on the site or site vicinity in the 2012, 2015, and 2018 topographic maps                                                                                                                                                                                                            |