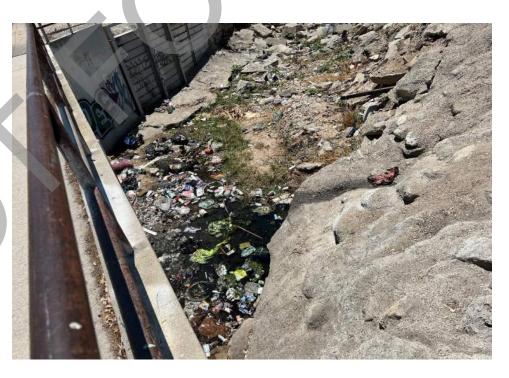

#### 5.2 General Site Setting

At the time of the site reconnaissance, the site was vacant land. The site vicinity was primarily residential to the south, vacant land to the north and west, and a fire station to the east. Hazardous material use and/or storage was not observed on the site. Two 55-gallon drums were observed in the fire station parking lot adjacent to the east of the site. One drum was open and stored buckets; liquids or hazardous materials were not observed in the unsealed drum. A power generator and an approximately 2,000-gallon aboveground diesel storage tank next to a fuel pump were also observed in the fire station parking lot adjacent to the site. Signs of spills or releases of hazardous materials were not observed from the power generator, diesel storage tank, or fuel pump. Trash and debris were observed on the site and within the riverine system adjacent to the south of the site. Discolored puddles of water in the riverine system were observed. Water discoloration was due to algae buildup and trash. Odors associated with the water were not observed.