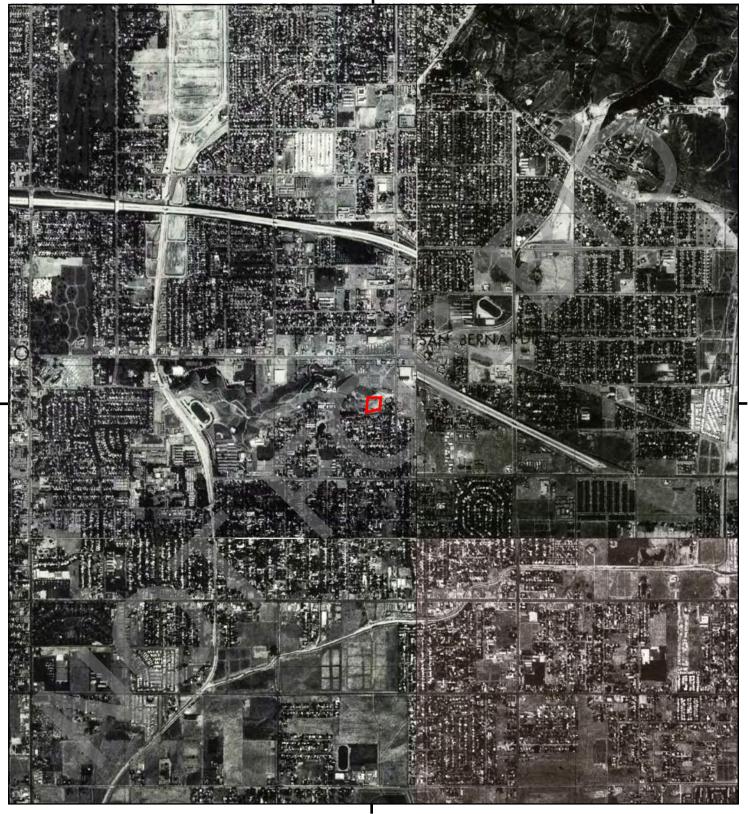

#### 4.4.3 Historical Aerial Photographs

Historical aerial photographs were provided by EDR for select years from 1930 through 2016. A 2021 aerial photograph was reviewed online using Google Earth<sup>™</sup>. A listing of the photographs reviewed and summary of notable observations from the photograph review are provided in the table below. EDR-provided aerial photographs are included in Appendix E.

| Date 🧹                                                   | Source | Summary                                                                                                                                                                                                                                                                                                                                                       |
|----------------------------------------------------------|--------|---------------------------------------------------------------------------------------------------------------------------------------------------------------------------------------------------------------------------------------------------------------------------------------------------------------------------------------------------------------|
| 1930, 1938                                               | A      | The site was undeveloped land. A section of removed trees adjacent to the south of the site is included in the southern portion of the site. The riverine system flows approximate 70 feet to the south of the site. The vicinity to the north, south, and east of the site was agricultural land.                                                            |
| 1949                                                     | A      | Trees were removed from the southeastern portion of the site. Residential structur were developed in the vicinity to the northeast, southwest, south, and southeast of t site.                                                                                                                                                                                |
| 1953                                                     | А      | The remaining trees were removed, and the site was vacant land. Additional resident structures were developed in the vicinity to the southwest and east of the site.                                                                                                                                                                                          |
| 1959                                                     | A      | The site was similar to that observed in the 1953 aerial photograph. Additional trees we removed in the vicinity to the west of the site. Additional residential structures we developed in the vicinity to the south and north of the site. Commercial buildings we developed to the northeast of the site. A water AST was developed to the west of t site. |
| 1966                                                     | A      | The site was similar to that observed in the 1953 aerial photograph. Residential structure were removed in the vicinity to the east of the site, and additional commercial structure were developed to the north of the site.                                                                                                                                 |
| 1968                                                     | А      | The site was similar to that observed in the 1966 aerial photograph. Additional trees we removed in the vicinity to the west of the site.                                                                                                                                                                                                                     |
| 1975, 1985, 1989<br>1994, 2002, 2006<br>2009, 2012, 2016 | , A    | The site was similar to that observed in the 1968 aerial photograph. The current f station was developed in the vicinity adjacent to the east of the site by 1975.                                                                                                                                                                                            |
| 2021                                                     | В      | The site and vicinity were similar to that observed during the site reconnaissance.                                                                                                                                                                                                                                                                           |

Based on our review of the aerial photographs, the site was undeveloped land from 1930 through the time of this report. Development in the site vicinity consisted of residential to the south, and commercial to the north. This information is not considered an environmental concern.