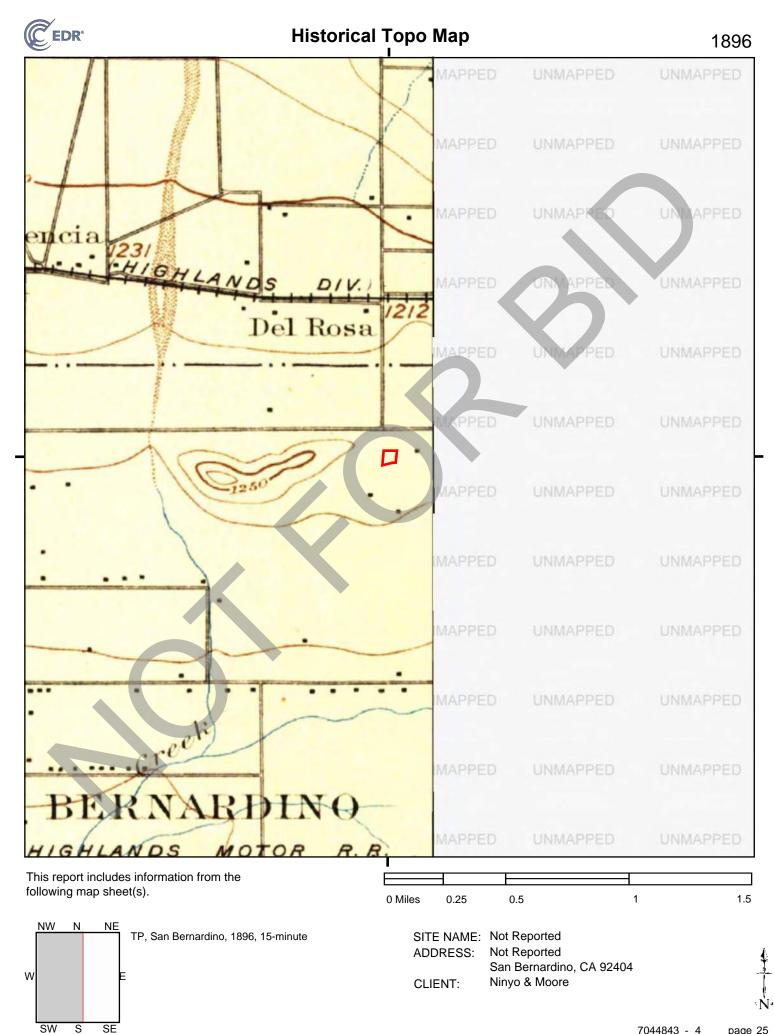

#### 4.4.4 Historical Topographic Maps

Historical topographic maps were provided by EDR. A summary of the maps is provided in the table below and are included in Appendix E.

| Table 8 – Hi                                 | istorical Topographic Maps Summary                                                                                                                                                                                                                                                                                                                                                              |
|----------------------------------------------|-------------------------------------------------------------------------------------------------------------------------------------------------------------------------------------------------------------------------------------------------------------------------------------------------------------------------------------------------------------------------------------------------|
| Date                                         | Summary                                                                                                                                                                                                                                                                                                                                                                                         |
| 1896<br>1898<br>1899<br>1901                 | The site and surrounding areas were depicted as undeveloped land, with the exception of a few structures to the east and south of the site. Highland Railroad was depicted approximately 0.7 mile north of the site.                                                                                                                                                                            |
| 1936<br>1938<br>1941                         | Topographic lines depict the site location to be on the east end of Perris Hill. A waterbody is depicted in the central portion of Perris Hill, approximately 0.6 mile west of the site. The riverine system is depicted to flow adjacent to the south of the site.                                                                                                                             |
| 1942                                         | Additional structures were depicted in the surrounding vicinity to the north and west of the site.                                                                                                                                                                                                                                                                                              |
| 1943<br>1953<br>1954<br>1967                 | The site and vicinity were unmapped.<br>Agricultural land was depicted to the north of the site. Areas to the south of the site were shaded for<br>urban development. Several structures were depicted to the east and north of the site. By 1967,<br>several commercial/industrial buildings were developed to the north of the site and a water AST was<br>developed to the east of the site. |
| 1973<br>1975                                 | The Interstate 210 highway is depicted approximately 0.7 mile north of the site.<br>The image is an aerial photo. Details for Aerial Photos are provided in Section 4.4.3.                                                                                                                                                                                                                      |
| 1980<br>1988<br>1996<br>2012<br>2015<br>2018 | The site and vicinity were approximately in their present-day configurations. Structures were not depicted on the site or site vicinity in the 2012, 2015, and 2018 topographic maps                                                                                                                                                                                                            |