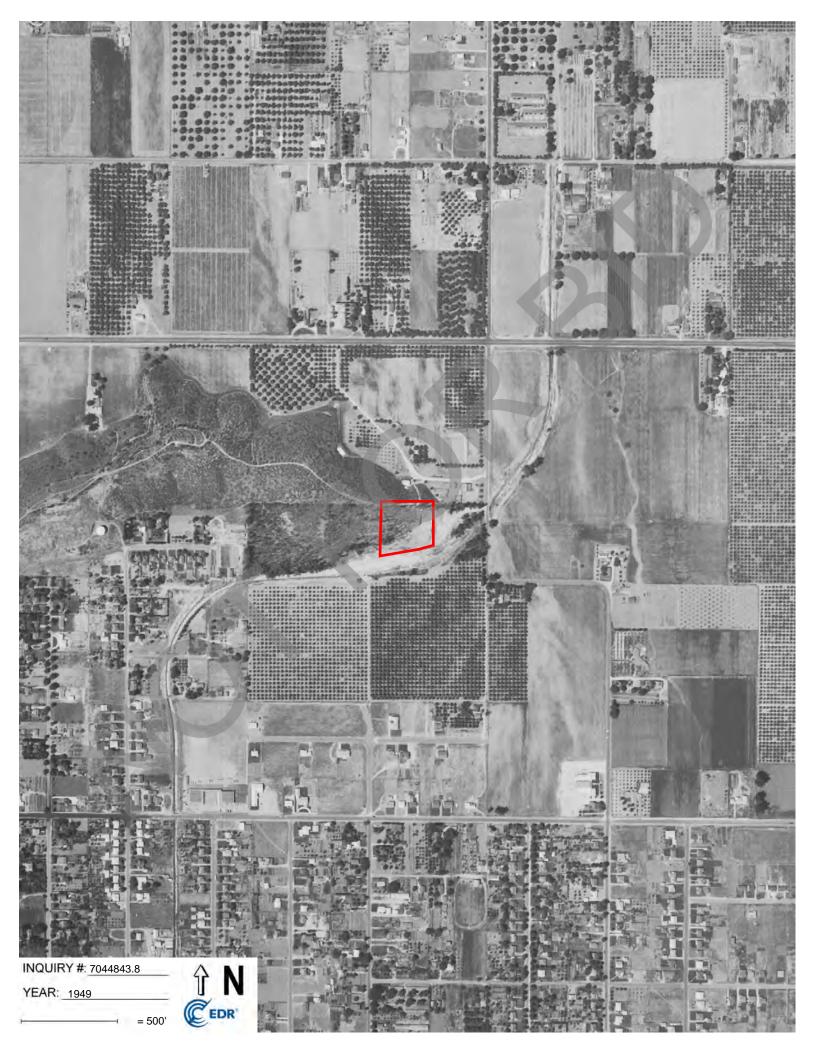

| Date 🧹                                                   | Source | Summary                                                                                                                                                                                                                                                                                                                                                       |
|----------------------------------------------------------|--------|---------------------------------------------------------------------------------------------------------------------------------------------------------------------------------------------------------------------------------------------------------------------------------------------------------------------------------------------------------------|
| 1930, 1938                                               | A      | The site was undeveloped land. A section of removed trees adjacent to the south of the site is included in the southern portion of the site. The riverine system flows approximate 70 feet to the south of the site. The vicinity to the north, south, and east of the site was agricultural land.                                                            |
| 1949                                                     | A      | Trees were removed from the southeastern portion of the site. Residential structur were developed in the vicinity to the northeast, southwest, south, and southeast of t site.                                                                                                                                                                                |
| 1953                                                     | А      | The remaining trees were removed, and the site was vacant land. Additional resident structures were developed in the vicinity to the southwest and east of the site.                                                                                                                                                                                          |
| 1959                                                     | A      | The site was similar to that observed in the 1953 aerial photograph. Additional trees we removed in the vicinity to the west of the site. Additional residential structures we developed in the vicinity to the south and north of the site. Commercial buildings we developed to the northeast of the site. A water AST was developed to the west of t site. |
| 1966                                                     | A      | The site was similar to that observed in the 1953 aerial photograph. Residential structure were removed in the vicinity to the east of the site, and additional commercial structure were developed to the north of the site.                                                                                                                                 |
| 1968                                                     | А      | The site was similar to that observed in the 1966 aerial photograph. Additional trees we removed in the vicinity to the west of the site.                                                                                                                                                                                                                     |
| 1975, 1985, 1989<br>1994, 2002, 2006<br>2009, 2012, 2016 | , A    | The site was similar to that observed in the 1968 aerial photograph. The current f station was developed in the vicinity adjacent to the east of the site by 1975.                                                                                                                                                                                            |
| 2021                                                     | В      | The site and vicinity were similar to that observed during the site reconnaissance.                                                                                                                                                                                                                                                                           |