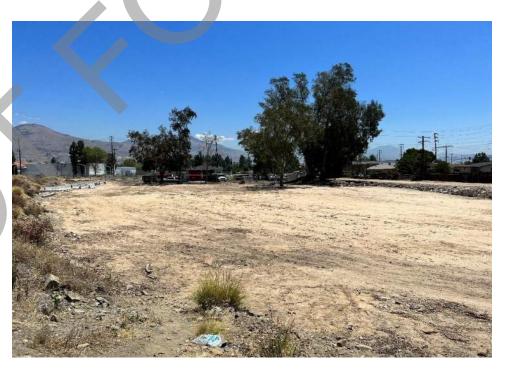

#### 5.2 General Site Setting

At the time of the site reconnaissance, the site was vacant land. The site vicinity was primarily residential to the south, vacant land to the north and west, and a fire station to the east. Hazardous material use and/or storage was not observed on the site. Two 55-gallon drums were observed in the fire station parking lot adjacent to the east of the site. One drum was open and stored buckets; liquids or hazardous materials were not observed in the unsealed drum. A power generator and an approximately 2,000-gallon aboveground diesel storage tank next to a fuel pump were also observed in the fire station parking lot adjacent to the site. Signs of spills or releases of hazardous materials were not observed from the power generator, diesel storage tank, or fuel pump. Trash and debris were observed on the site and within the riverine system adjacent to the south of the site. Discolored puddles of water in the riverine system were observed. Water discoloration was due to algae buildup and trash. Odors associated with the water were not observed.

### 2 SITE DESCRIPTION

The following table provides a general description of the subject site. Photographs taken during the site reconnaissance are provided in Appendix A.

| Table 1 – General Site Setting |                                                                                                                            |  |  |
|--------------------------------|----------------------------------------------------------------------------------------------------------------------------|--|--|
| General Site Setting           | Description                                                                                                                |  |  |
| Location                       | The site is located west of Del Rosa Avenue North (Figures 1 and 2). The site does not have an address associated with it. |  |  |
| Assessor Parcel No.            | Portions of 0273-011-23 and 0273-011-24 (County of San Bernardino)                                                         |  |  |
| Property Owner                 | County of San Bernardino                                                                                                   |  |  |
| Size (approximate)             | 1.8 acres                                                                                                                  |  |  |
| Site Use / Occupants           | The site is currently vacant land.                                                                                         |  |  |
| Structures                     | At the time of the site reconnaissance, the site was vacant land.                                                          |  |  |
| Roads                          | The site is accessible via Del Rosa Avenue North from the east.                                                            |  |  |
| Heating and Cooling Systems    | Not applicable                                                                                                             |  |  |