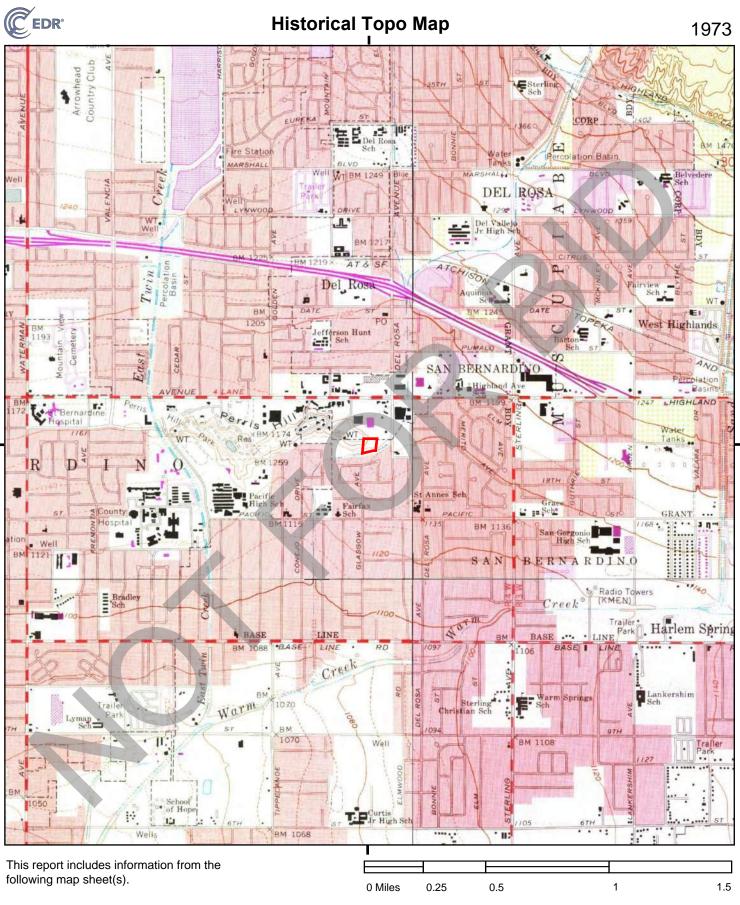

#### 4.4.4 Historical Topographic Maps

Historical topographic maps were provided by EDR. A summary of the maps is provided in the table below and are included in Appendix E.

| Table 8 – Hi                                 | istorical Topographic Maps Summary                                                                                                                                                                                                                                                                                                                                                              |
|----------------------------------------------|-------------------------------------------------------------------------------------------------------------------------------------------------------------------------------------------------------------------------------------------------------------------------------------------------------------------------------------------------------------------------------------------------|
| Date                                         | Summary                                                                                                                                                                                                                                                                                                                                                                                         |
| 1896<br>1898<br>1899<br>1901                 | The site and surrounding areas were depicted as undeveloped land, with the exception of a few structures to the east and south of the site. Highland Railroad was depicted approximately 0.7 mile north of the site.                                                                                                                                                                            |
| 1936<br>1938<br>1941                         | Topographic lines depict the site location to be on the east end of Perris Hill. A waterbody is depicted in the central portion of Perris Hill, approximately 0.6 mile west of the site. The riverine system is depicted to flow adjacent to the south of the site.                                                                                                                             |
| 1942                                         | Additional structures were depicted in the surrounding vicinity to the north and west of the site.                                                                                                                                                                                                                                                                                              |
| 1943<br>1953<br>1954<br>1967                 | The site and vicinity were unmapped.<br>Agricultural land was depicted to the north of the site. Areas to the south of the site were shaded for<br>urban development. Several structures were depicted to the east and north of the site. By 1967,<br>several commercial/industrial buildings were developed to the north of the site and a water AST was<br>developed to the east of the site. |
| 1973<br>1975                                 | The Interstate 210 highway is depicted approximately 0.7 mile north of the site.<br>The image is an aerial photo. Details for Aerial Photos are provided in Section 4.4.3.                                                                                                                                                                                                                      |
| 1980<br>1988<br>1996<br>2012<br>2015<br>2018 | The site and vicinity were approximately in their present-day configurations. Structures were not depicted on the site or site vicinity in the 2012, 2015, and 2018 topographic maps                                                                                                                                                                                                            |