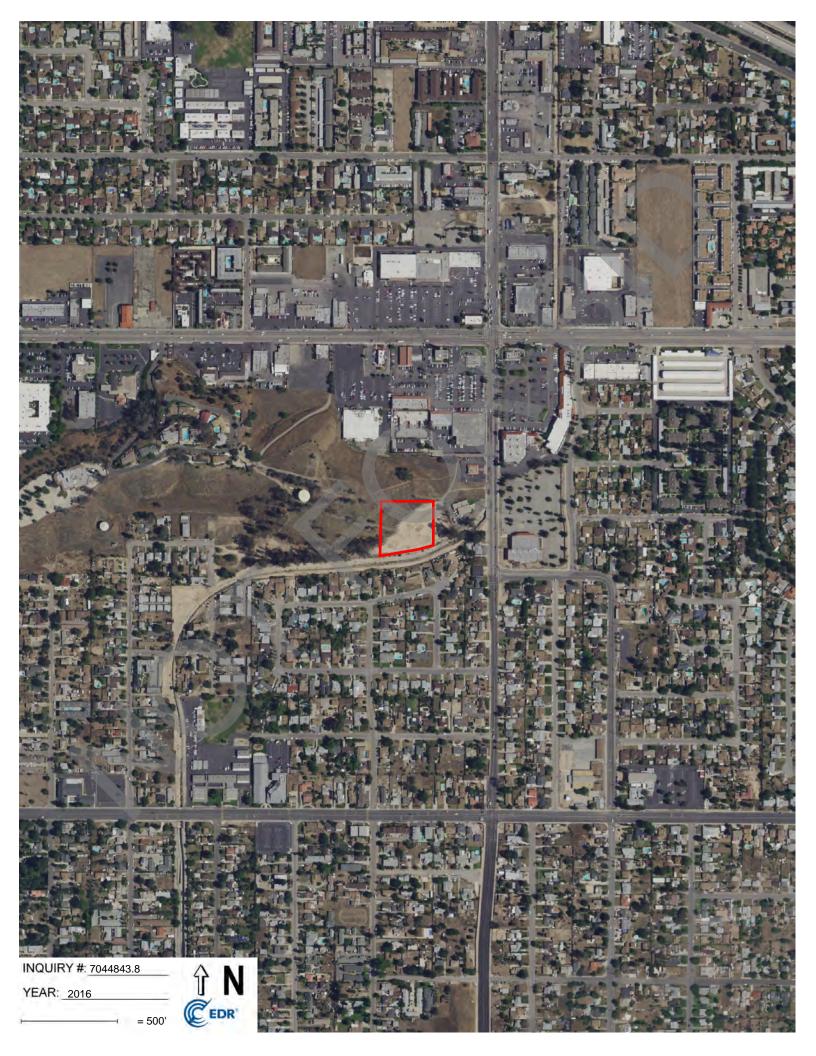

#### 4.4.3 Historical Aerial Photographs

Historical aerial photographs were provided by EDR for select years from 1930 through 2016. A 2021 aerial photograph was reviewed online using Google Earth<sup>™</sup>. A listing of the photographs reviewed and summary of notable observations from the photograph review are provided in the table below. EDR-provided aerial photographs are included in Appendix E.

| Date 🧹                                                   | Source | Summary                                                                                                                                                                                                                                                                                                                                                       |
|----------------------------------------------------------|--------|---------------------------------------------------------------------------------------------------------------------------------------------------------------------------------------------------------------------------------------------------------------------------------------------------------------------------------------------------------------|
| 1930, 1938                                               | A      | The site was undeveloped land. A section of removed trees adjacent to the south of the site is included in the southern portion of the site. The riverine system flows approximate 70 feet to the south of the site. The vicinity to the north, south, and east of the site was agricultural land.                                                            |
| 1949                                                     | A      | Trees were removed from the southeastern portion of the site. Residential structur were developed in the vicinity to the northeast, southwest, south, and southeast of t site.                                                                                                                                                                                |
| 1953                                                     | А      | The remaining trees were removed, and the site was vacant land. Additional resident structures were developed in the vicinity to the southwest and east of the site.                                                                                                                                                                                          |
| 1959                                                     | A      | The site was similar to that observed in the 1953 aerial photograph. Additional trees we removed in the vicinity to the west of the site. Additional residential structures we developed in the vicinity to the south and north of the site. Commercial buildings we developed to the northeast of the site. A water AST was developed to the west of t site. |
| 1966                                                     | A      | The site was similar to that observed in the 1953 aerial photograph. Residential structure were removed in the vicinity to the east of the site, and additional commercial structure were developed to the north of the site.                                                                                                                                 |
| 1968                                                     | А      | The site was similar to that observed in the 1966 aerial photograph. Additional trees we removed in the vicinity to the west of the site.                                                                                                                                                                                                                     |
| 1975, 1985, 1989<br>1994, 2002, 2006<br>2009, 2012, 2016 | , A    | The site was similar to that observed in the 1968 aerial photograph. The current f station was developed in the vicinity adjacent to the east of the site by 1975.                                                                                                                                                                                            |
| 2021                                                     | В      | The site and vicinity were similar to that observed during the site reconnaissance.                                                                                                                                                                                                                                                                           |

Based on our review of the aerial photographs, the site was undeveloped land from 1930 through the time of this report. Development in the site vicinity consisted of residential to the south, and commercial to the north. This information is not considered an environmental concern.