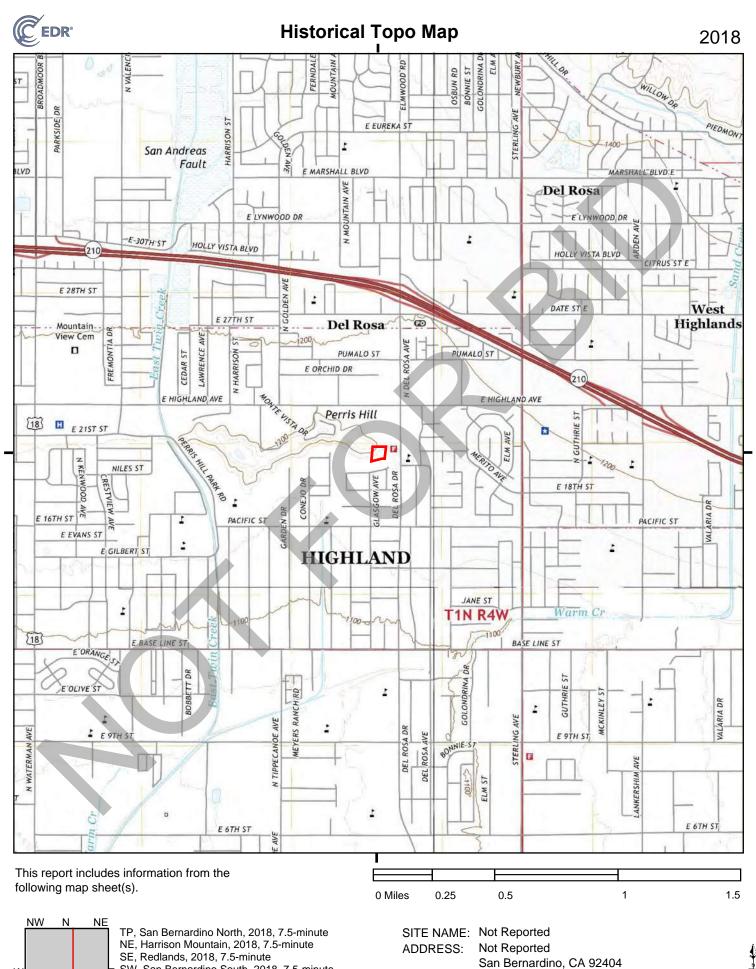

#### 4.4.4 Historical Topographic Maps

Historical topographic maps were provided by EDR. A summary of the maps is provided in the table below and are included in Appendix E.

| Table 8 – Hi                                 | istorical Topographic Maps Summary                                                                                                                                                                                                                                                                                                                                                              |
|----------------------------------------------|-------------------------------------------------------------------------------------------------------------------------------------------------------------------------------------------------------------------------------------------------------------------------------------------------------------------------------------------------------------------------------------------------|
| Date                                         | Summary                                                                                                                                                                                                                                                                                                                                                                                         |
| 1896<br>1898<br>1899<br>1901                 | The site and surrounding areas were depicted as undeveloped land, with the exception of a few structures to the east and south of the site. Highland Railroad was depicted approximately 0.7 mile north of the site.                                                                                                                                                                            |
| 1936<br>1938<br>1941                         | Topographic lines depict the site location to be on the east end of Perris Hill. A waterbody is depicted in the central portion of Perris Hill, approximately 0.6 mile west of the site. The riverine system is depicted to flow adjacent to the south of the site.                                                                                                                             |
| 1942                                         | Additional structures were depicted in the surrounding vicinity to the north and west of the site.                                                                                                                                                                                                                                                                                              |
| 1943<br>1953<br>1954<br>1967                 | The site and vicinity were unmapped.<br>Agricultural land was depicted to the north of the site. Areas to the south of the site were shaded for<br>urban development. Several structures were depicted to the east and north of the site. By 1967,<br>several commercial/industrial buildings were developed to the north of the site and a water AST was<br>developed to the east of the site. |
| 1973<br>1975                                 | The Interstate 210 highway is depicted approximately 0.7 mile north of the site.<br>The image is an aerial photo. Details for Aerial Photos are provided in Section 4.4.3.                                                                                                                                                                                                                      |
| 1980<br>1988<br>1996<br>2012<br>2015<br>2018 | The site and vicinity were approximately in their present-day configurations. Structures were not depicted on the site or site vicinity in the 2012, 2015, and 2018 topographic maps                                                                                                                                                                                                            |