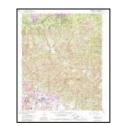

#### 4.4.4 Historical Topographic Maps

Historical topographic maps were provided by EDR. A summary of the maps is provided in the table below and are included in Appendix E.

| Table 8 – Hi                                 | istorical Topographic Maps Summary                                                                                                                                                                                                                                                                                                                                                              |
|----------------------------------------------|-------------------------------------------------------------------------------------------------------------------------------------------------------------------------------------------------------------------------------------------------------------------------------------------------------------------------------------------------------------------------------------------------|
| Date                                         | Summary                                                                                                                                                                                                                                                                                                                                                                                         |
| 1896<br>1898<br>1899<br>1901                 | The site and surrounding areas were depicted as undeveloped land, with the exception of a few structures to the east and south of the site. Highland Railroad was depicted approximately 0.7 mile north of the site.                                                                                                                                                                            |
| 1936<br>1938<br>1941                         | Topographic lines depict the site location to be on the east end of Perris Hill. A waterbody is depicted in the central portion of Perris Hill, approximately 0.6 mile west of the site. The riverine system is depicted to flow adjacent to the south of the site.                                                                                                                             |
| 1942                                         | Additional structures were depicted in the surrounding vicinity to the north and west of the site.                                                                                                                                                                                                                                                                                              |
| 1943<br>1953<br>1954<br>1967                 | The site and vicinity were unmapped.<br>Agricultural land was depicted to the north of the site. Areas to the south of the site were shaded for<br>urban development. Several structures were depicted to the east and north of the site. By 1967,<br>several commercial/industrial buildings were developed to the north of the site and a water AST was<br>developed to the east of the site. |
| 1973<br>1975                                 | The Interstate 210 highway is depicted approximately 0.7 mile north of the site.<br>The image is an aerial photo. Details for Aerial Photos are provided in Section 4.4.3.                                                                                                                                                                                                                      |
| 1980<br>1988<br>1996<br>2012<br>2015<br>2018 | The site and vicinity were approximately in their present-day configurations. Structures were not depicted on the site or site vicinity in the 2012, 2015, and 2018 topographic maps                                                                                                                                                                                                            |