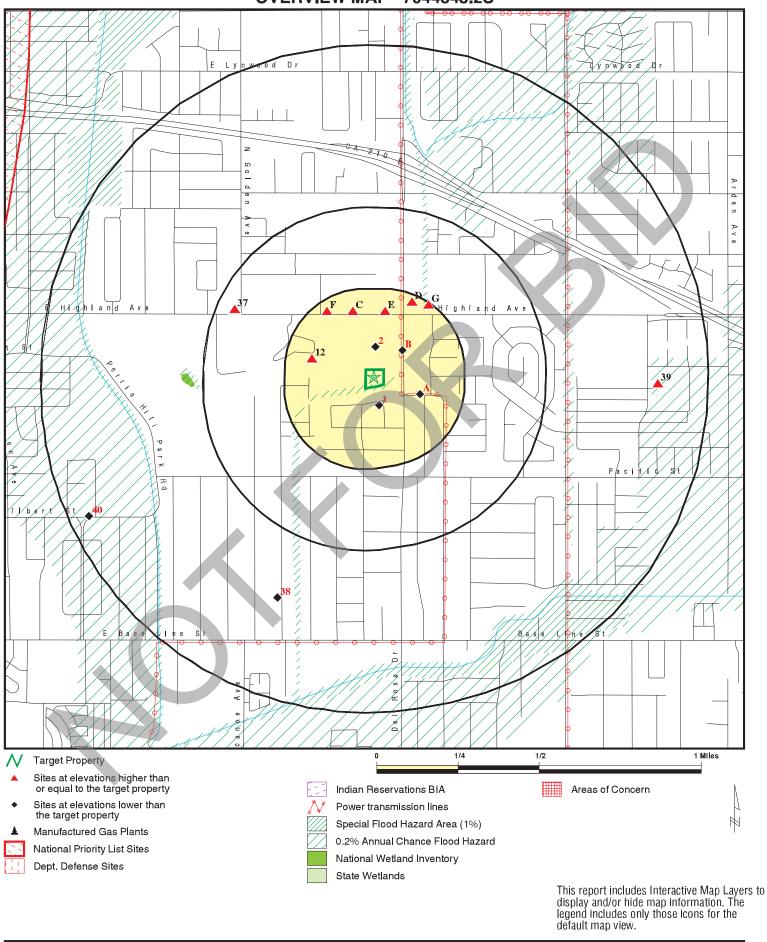

#### 4.1 Standard Environmental Record Source - Environmental Database Search

An environmental information database search was performed by Environmental Data Resources, Inc. (EDR) on July 7, 2022. The search included federal, state, tribal, and local databases. A summary of the environmental databases searched, their corresponding search radii, and number of noted properties of potential environmental concern, is presented in the EDR report (Appendix C). The review was conducted to evaluate whether the site or properties within the site vicinity have been documented as having experienced significant unauthorized releases of hazardous substances or other events with potentially adverse environmental effects.

#### 4.1.1 Geocoded (Mapped) Listings

Properties within a 1-mile radius from the site were searched for listings on various regulatory agency databases. The following table lists databases that were searched and the number of listings (excluding non-geocoded [unmapped] properties).

The site was not listed under any of the searched environmental databases.

Off-site properties/facilities listed in the database report were evaluated as to their potential to impact soil and/or groundwater at the site. To supplement the information in the EDR report, the State Water Resources Control Board (SWRCB) GeoTracker online database and the Department of Toxic Substances Control (DTSC) EnviroStor online database were reviewed. Information from the EDR database report and supplemental sources is included in the facilities of potential concern summaries below. The review was conducted to evaluate whether the site or properties within the site vicinity have been documented as having experienced significant unauthorized releases of hazardous substances or other events with potentially adverse environmental effects.