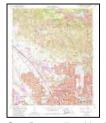

#### 4.4.4 Historical Topographic Maps

Historical topographic maps were provided by EDR. A summary of the maps is provided in the table below and are included in Appendix E.

| Table 8 – Hi                                 | istorical Topographic Maps Summary                                                                                                                                                                                                                                                                                                                                                              |
|----------------------------------------------|-------------------------------------------------------------------------------------------------------------------------------------------------------------------------------------------------------------------------------------------------------------------------------------------------------------------------------------------------------------------------------------------------|
| Date                                         | Summary                                                                                                                                                                                                                                                                                                                                                                                         |
| 1896<br>1898<br>1899<br>1901                 | The site and surrounding areas were depicted as undeveloped land, with the exception of a few structures to the east and south of the site. Highland Railroad was depicted approximately 0.7 mile north of the site.                                                                                                                                                                            |
| 1936<br>1938<br>1941                         | Topographic lines depict the site location to be on the east end of Perris Hill. A waterbody is depicted in the central portion of Perris Hill, approximately 0.6 mile west of the site. The riverine system is depicted to flow adjacent to the south of the site.                                                                                                                             |
| 1942                                         | Additional structures were depicted in the surrounding vicinity to the north and west of the site.                                                                                                                                                                                                                                                                                              |
| 1943<br>1953<br>1954<br>1967                 | The site and vicinity were unmapped.<br>Agricultural land was depicted to the north of the site. Areas to the south of the site were shaded for<br>urban development. Several structures were depicted to the east and north of the site. By 1967,<br>several commercial/industrial buildings were developed to the north of the site and a water AST was<br>developed to the east of the site. |
| 1973<br>1975                                 | The Interstate 210 highway is depicted approximately 0.7 mile north of the site.<br>The image is an aerial photo. Details for Aerial Photos are provided in Section 4.4.3.                                                                                                                                                                                                                      |
| 1980<br>1988<br>1996<br>2012<br>2015<br>2018 | The site and vicinity were approximately in their present-day configurations. Structures were not depicted on the site or site vicinity in the 2012, 2015, and 2018 topographic maps                                                                                                                                                                                                            |