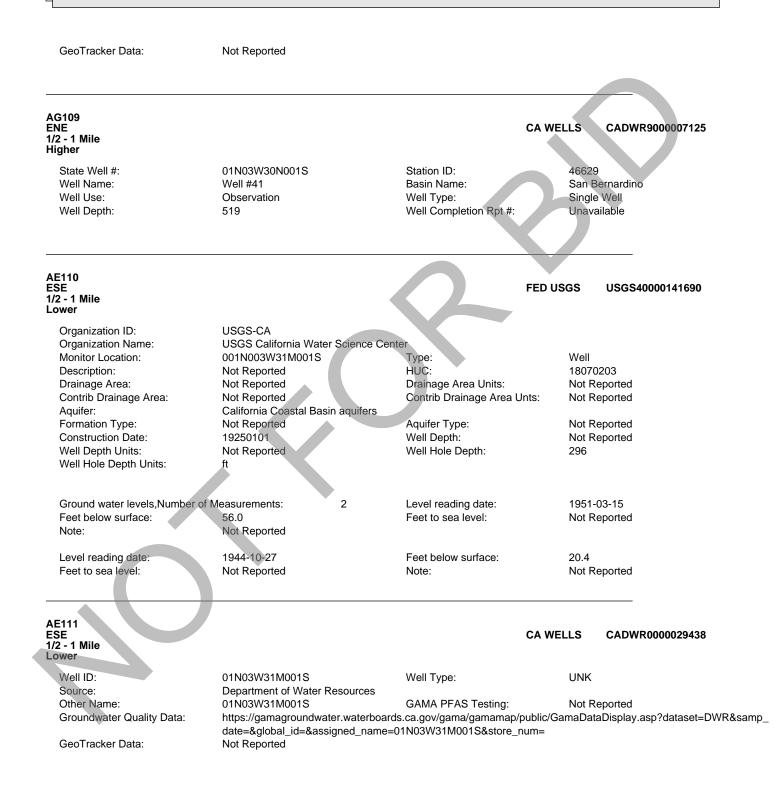

#### 4.1 Standard Environmental Record Source - Environmental Database Search

An environmental information database search was performed by Environmental Data Resources, Inc. (EDR) on July 7, 2022. The search included federal, state, tribal, and local databases. A summary of the environmental databases searched, their corresponding search radii, and number of noted properties of potential environmental concern, is presented in the EDR report (Appendix C). The review was conducted to evaluate whether the site or properties within the site vicinity have been documented as having experienced significant unauthorized releases of hazardous substances or other events with potentially adverse environmental effects.

#### 4.1.1 Geocoded (Mapped) Listings

Properties within a 1-mile radius from the site were searched for listings on various regulatory agency databases. The following table lists databases that were searched and the number of listings (excluding non-geocoded [unmapped] properties).

| Database Name                                                                                                                           | Search<br>Radius<br>(mile) | Number o<br>Listings |
|-----------------------------------------------------------------------------------------------------------------------------------------|----------------------------|----------------------|
| Federal Databases                                                                                                                       |                            |                      |
| NPL (National Priority List)                                                                                                            | 1                          | 0                    |
| Proposed NPL (Proposed National Priority List Sites)                                                                                    | 1                          | 0                    |
| NPL LIENS (Federal Superfund Liens)                                                                                                     | 1                          | 0                    |
| Delisted NPL (National Priority List Deletions)                                                                                         | 1                          | 0                    |
| FEDERAL FACILITY (Federal Facility Site Information listing)                                                                            | 0.5                        | 0                    |
| SEMS (Superfund Enterprise Management System; formerly Comprehensive                                                                    | 0.5                        | 0                    |
| Environmental Response Compensation and Liability Information System)                                                                   |                            |                      |
| SEMS-ARCHIVE (Superfund Enterprise Management System Archive)                                                                           | 0.5                        | 0                    |
| CORRACTS (facilities subject to Corrective action under RCRA)<br>RCRA-TSDF (hazardous waste treatment, storage, or disposal facilities) | 0.5                        | 0                    |
|                                                                                                                                         | 0.5                        | 0                    |
| RCRA-LQG (large quantity generator)<br>RCRA-SQG (small quantity generator)                                                              | 0.25                       | 3                    |
| RCRA-VSQG (very small quantity generator)                                                                                               | 0.25                       | 1                    |
| LUCIS (Land Use Control Information System)                                                                                             | 0.25                       | 0                    |
|                                                                                                                                         |                            | 0                    |
| US ENGINEERING CONTROL (EC)<br>US INSTITUTIONAL CONTROL (IC)                                                                            | 0.5<br>0.5                 |                      |
| ERNS (Emergency Notification System)                                                                                                    | 0.5<br>TP                  | 0<br>0               |
| State/Tribal Databases                                                                                                                  |                            | 0                    |
| RESPONSE (State Response Sites, State- and Tribal- equivalent NPL)                                                                      | 1                          | 1                    |
| ENVIROSTOR (The Department of Toxic Substance Control's [DTSC's] Site                                                                   | 1                          | 1                    |
| Mitigation and Brownfields Reuse Program; CERCLIS-equivalent)                                                                           | 1                          | 3                    |
| SWF/LF (SWIS) (Solid Waste Information System)                                                                                          | 0.5                        | 0                    |
| LUST (Geotracker's Leaking Underground Fuel Tank Report)                                                                                | 0.5                        | 1                    |
| INDIAN LUST (Leaking Underground Storage Tanks on Indian Land)                                                                          | 0.5                        | 0                    |
| CPS-SLIC (Cleanup Program Sites- Spills, Leaks, Investigation, and Cleanup)                                                             | 0.5                        | 0                    |
| FEMA UST (Underground Storage Tank Listing)                                                                                             | 0.25                       | 0                    |
| UST (registered underground storage tanks [USTs])                                                                                       | 0.25                       | 0                    |
| AST (registered aboveground storage tanks [ASTs])                                                                                       | 0.25                       | 1                    |
| INDIAN UST (Underground Storage Tanks on Indian Land)                                                                                   | 0.25                       | 0                    |
| VCP (Voluntary Cleanup Priority Listing)                                                                                                | 0.25                       | 0                    |
| INDIAN VCP (Voluntary Cleanup Priority Listing)                                                                                         | 0.5                        | 0                    |
| BROWNFIELDS (Project Tracking Database)                                                                                                 | 0.5                        | 0                    |
| Other Databases                                                                                                                         | 0.5                        | 0                    |
| WMUDS/SWAT (Waste Management Unit Database/State Water Resources Control                                                                |                            |                      |
| Board)                                                                                                                                  | 0.5                        | 0                    |
| SWRCY (Recycler Database)                                                                                                               | 0.5                        | 1                    |
| CERS HAZ WASTE (California Environmental Reporting System Hazardous Waste)                                                              | 0.25                       | 5                    |
| SWEEPS UST (Statewide Environmental Evaluation and Planning System UST)                                                                 | 0.25                       | 1                    |
| HIST UST (Hazardous Substance Storage Container Database)                                                                               | 0.25                       | 2                    |
|                                                                                                                                         |                            |                      |
| CERS TANKS (California Environmental Reporting System Tanks)                                                                            | 0.25                       | 1                    |
| CA FID UST (Facility Inventory Database)                                                                                                | 0.25                       | 1                    |
| DEED (Deed Restriction Listing)                                                                                                         | 0.5                        | 0                    |
| CHMIRS (California Hazardous Material Incident Reporting System)                                                                        | TP                         | 0                    |
| RCRA NonGen/NLR (Resource Conservation and Recovery Act - Non Generators /                                                              | 0.25                       | 11                   |
| No Longer Regulated)                                                                                                                    |                            |                      |
| FINDS (Facility Index System)                                                                                                           | TP                         | 0                    |
| Cortese ("Cortese" Hazardous Waste & Substances Sites List)                                                                             | 0.5                        | 1                    |
| DRYCLEANERS (Cleaner Facilities)                                                                                                        | 0.25                       | 3                    |
| ENF (Enforcement Action Listing)                                                                                                        | TP                         | 0                    |
| HAZNET (Facility and Manifest Data)                                                                                                     | TP                         | 0                    |
| HIST Cortese (Hazardous Waste & Substance Site List)                                                                                    | 0.5                        | 0                    |
| HWP (EnviroStor Permitted Facilities Listing)                                                                                           | 1                          | 0                    |
| San Bern. Co. Permit (San Bernardino County Permit)                                                                                     | 0.25                       | 13                   |
| CIWQS (California Integrated Water Quality System)                                                                                      | TP                         | 0                    |
| EDR MGP (EDR Proprietary Manufactured Gas Plants)                                                                                       | 1                          | 0                    |
| EDR Historical Auto (EDR Exclusive Historical Auto Stations)<br>EDR Historical Cleaner (EDR Exclusive Historical Cleaners)              | 0.125<br>0.125             | 2                    |
|                                                                                                                                         | 0.125                      | 0                    |

The site was not listed under any of the searched environmental databases.

Off-site properties/facilities listed in the database report were evaluated as to their potential to impact soil and/or groundwater at the site. To supplement the information in the EDR report, the State Water Resources Control Board (SWRCB) GeoTracker online database and the Department of Toxic Substances Control (DTSC) EnviroStor online database were reviewed. Information from the EDR database report and supplemental sources is included in the facilities of potential concern summaries below. The review was conducted to evaluate whether the site or properties within the site vicinity have been documented as having experienced significant unauthorized releases of hazardous substances or other events with potentially adverse environmental effects.