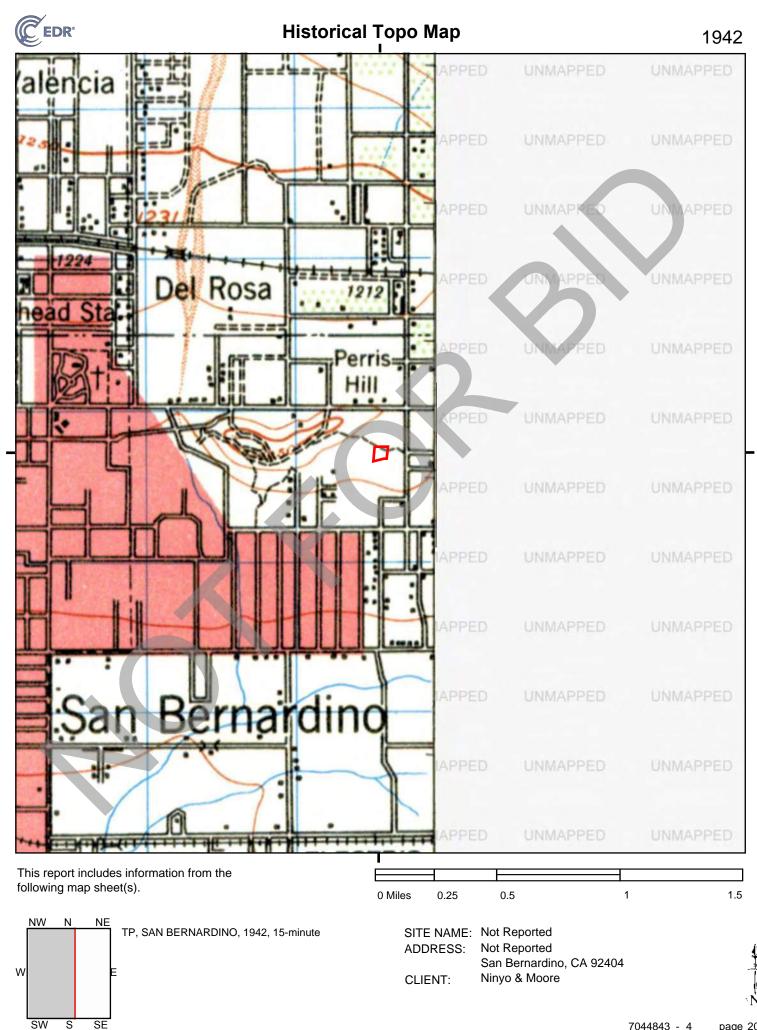

#### 4.4.4 Historical Topographic Maps

Historical topographic maps were provided by EDR. A summary of the maps is provided in the table below and are included in Appendix E.

| Table 8 – Hi                                 | istorical Topographic Maps Summary                                                                                                                                                                                                                                                                                                                                                              |
|----------------------------------------------|-------------------------------------------------------------------------------------------------------------------------------------------------------------------------------------------------------------------------------------------------------------------------------------------------------------------------------------------------------------------------------------------------|
| Date                                         | Summary                                                                                                                                                                                                                                                                                                                                                                                         |
| 1896<br>1898<br>1899<br>1901                 | The site and surrounding areas were depicted as undeveloped land, with the exception of a few structures to the east and south of the site. Highland Railroad was depicted approximately 0.7 mile north of the site.                                                                                                                                                                            |
| 1936<br>1938<br>1941                         | Topographic lines depict the site location to be on the east end of Perris Hill. A waterbody is depicted in the central portion of Perris Hill, approximately 0.6 mile west of the site. The riverine system is depicted to flow adjacent to the south of the site.                                                                                                                             |
| 1942                                         | Additional structures were depicted in the surrounding vicinity to the north and west of the site.                                                                                                                                                                                                                                                                                              |
| 1943<br>1953<br>1954<br>1967                 | The site and vicinity were unmapped.<br>Agricultural land was depicted to the north of the site. Areas to the south of the site were shaded for<br>urban development. Several structures were depicted to the east and north of the site. By 1967,<br>several commercial/industrial buildings were developed to the north of the site and a water AST was<br>developed to the east of the site. |
| 1973<br>1975                                 | The Interstate 210 highway is depicted approximately 0.7 mile north of the site.<br>The image is an aerial photo. Details for Aerial Photos are provided in Section 4.4.3.                                                                                                                                                                                                                      |
| 1980<br>1988<br>1996<br>2012<br>2015<br>2018 | The site and vicinity were approximately in their present-day configurations. Structures were not depicted on the site or site vicinity in the 2012, 2015, and 2018 topographic maps                                                                                                                                                                                                            |