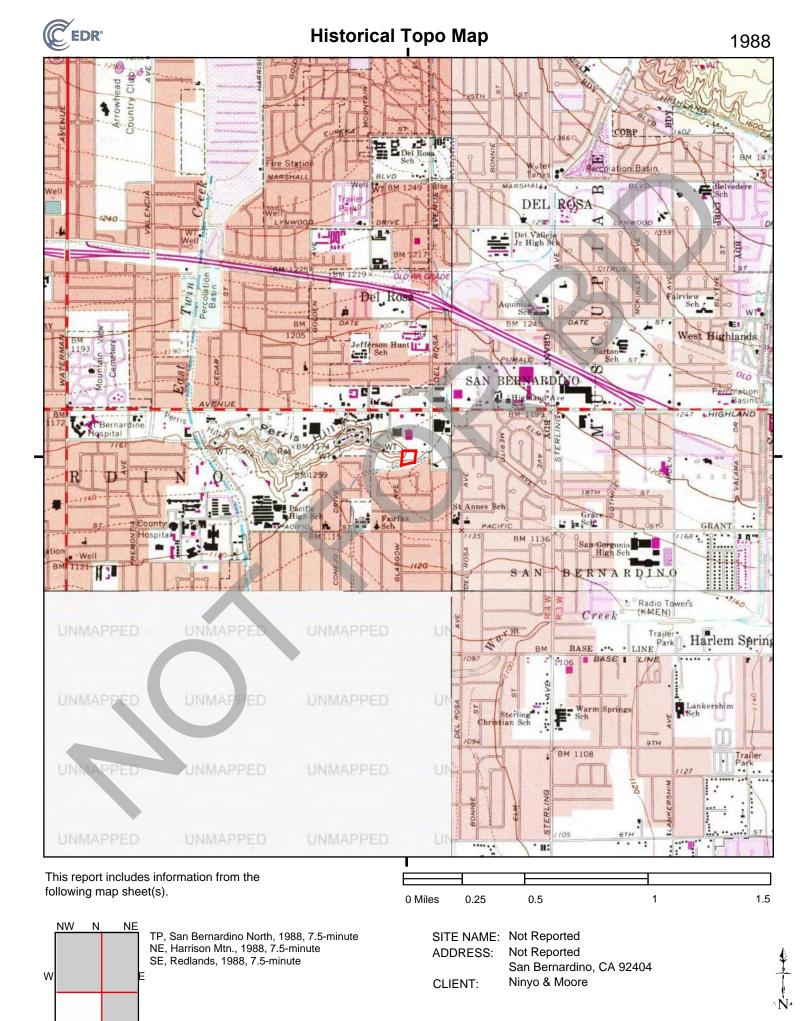

#### 4.4.4 Historical Topographic Maps

Historical topographic maps were provided by EDR. A summary of the maps is provided in the table below and are included in Appendix E.

| Table 8 – Hi                                 | istorical Topographic Maps Summary                                                                                                                                                                                                                                                                                                                                                              |
|----------------------------------------------|-------------------------------------------------------------------------------------------------------------------------------------------------------------------------------------------------------------------------------------------------------------------------------------------------------------------------------------------------------------------------------------------------|
| Date                                         | Summary                                                                                                                                                                                                                                                                                                                                                                                         |
| 1896<br>1898<br>1899<br>1901                 | The site and surrounding areas were depicted as undeveloped land, with the exception of a few structures to the east and south of the site. Highland Railroad was depicted approximately 0.7 mile north of the site.                                                                                                                                                                            |
| 1936<br>1938<br>1941                         | Topographic lines depict the site location to be on the east end of Perris Hill. A waterbody is depicted in the central portion of Perris Hill, approximately 0.6 mile west of the site. The riverine system is depicted to flow adjacent to the south of the site.                                                                                                                             |
| 1942                                         | Additional structures were depicted in the surrounding vicinity to the north and west of the site.                                                                                                                                                                                                                                                                                              |
| 1943<br>1953<br>1954<br>1967                 | The site and vicinity were unmapped.<br>Agricultural land was depicted to the north of the site. Areas to the south of the site were shaded for<br>urban development. Several structures were depicted to the east and north of the site. By 1967,<br>several commercial/industrial buildings were developed to the north of the site and a water AST was<br>developed to the east of the site. |
| 1973<br>1975                                 | The Interstate 210 highway is depicted approximately 0.7 mile north of the site.<br>The image is an aerial photo. Details for Aerial Photos are provided in Section 4.4.3.                                                                                                                                                                                                                      |
| 1980<br>1988<br>1996<br>2012<br>2015<br>2018 | The site and vicinity were approximately in their present-day configurations. Structures were not depicted on the site or site vicinity in the 2012, 2015, and 2018 topographic maps                                                                                                                                                                                                            |