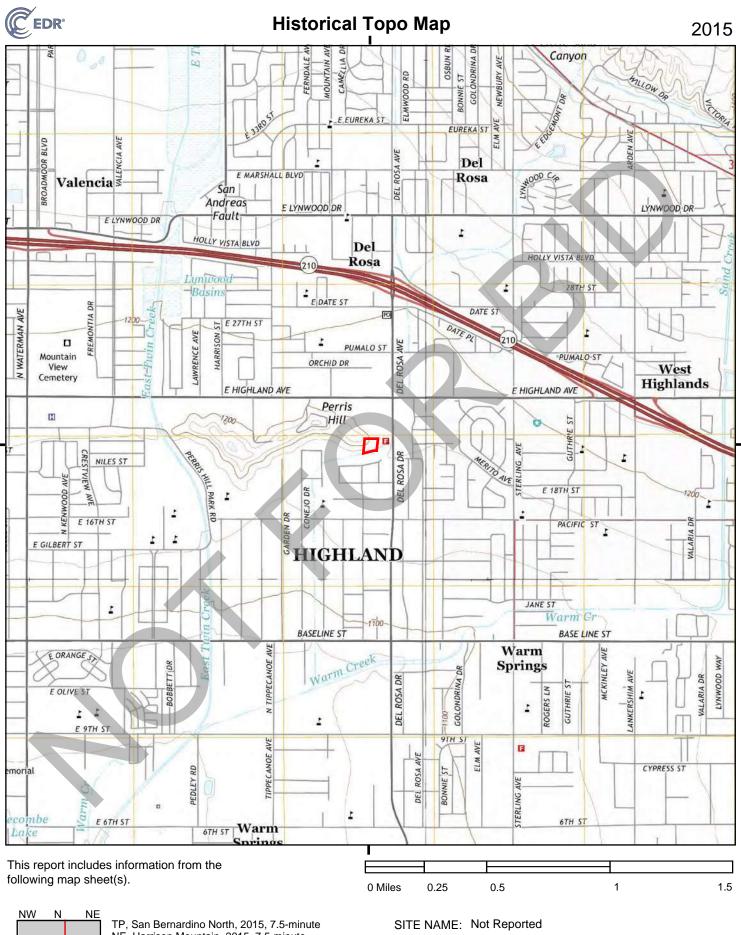

#### 4.4.4 Historical Topographic Maps

Historical topographic maps were provided by EDR. A summary of the maps is provided in the table below and are included in Appendix E.

| Table 8 – Hi                                 | istorical Topographic Maps Summary                                                                                                                                                                                                                                                                                                                                                              |
|----------------------------------------------|-------------------------------------------------------------------------------------------------------------------------------------------------------------------------------------------------------------------------------------------------------------------------------------------------------------------------------------------------------------------------------------------------|
| Date                                         | Summary                                                                                                                                                                                                                                                                                                                                                                                         |
| 1896<br>1898<br>1899<br>1901                 | The site and surrounding areas were depicted as undeveloped land, with the exception of a few structures to the east and south of the site. Highland Railroad was depicted approximately 0.7 mile north of the site.                                                                                                                                                                            |
| 1936<br>1938<br>1941                         | Topographic lines depict the site location to be on the east end of Perris Hill. A waterbody is depicted in the central portion of Perris Hill, approximately 0.6 mile west of the site. The riverine system is depicted to flow adjacent to the south of the site.                                                                                                                             |
| 1942                                         | Additional structures were depicted in the surrounding vicinity to the north and west of the site.                                                                                                                                                                                                                                                                                              |
| 1943<br>1953<br>1954<br>1967                 | The site and vicinity were unmapped.<br>Agricultural land was depicted to the north of the site. Areas to the south of the site were shaded for<br>urban development. Several structures were depicted to the east and north of the site. By 1967,<br>several commercial/industrial buildings were developed to the north of the site and a water AST was<br>developed to the east of the site. |
| 1973<br>1975                                 | The Interstate 210 highway is depicted approximately 0.7 mile north of the site.<br>The image is an aerial photo. Details for Aerial Photos are provided in Section 4.4.3.                                                                                                                                                                                                                      |
| 1980<br>1988<br>1996<br>2012<br>2015<br>2018 | The site and vicinity were approximately in their present-day configurations. Structures were not depicted on the site or site vicinity in the 2012, 2015, and 2018 topographic maps                                                                                                                                                                                                            |