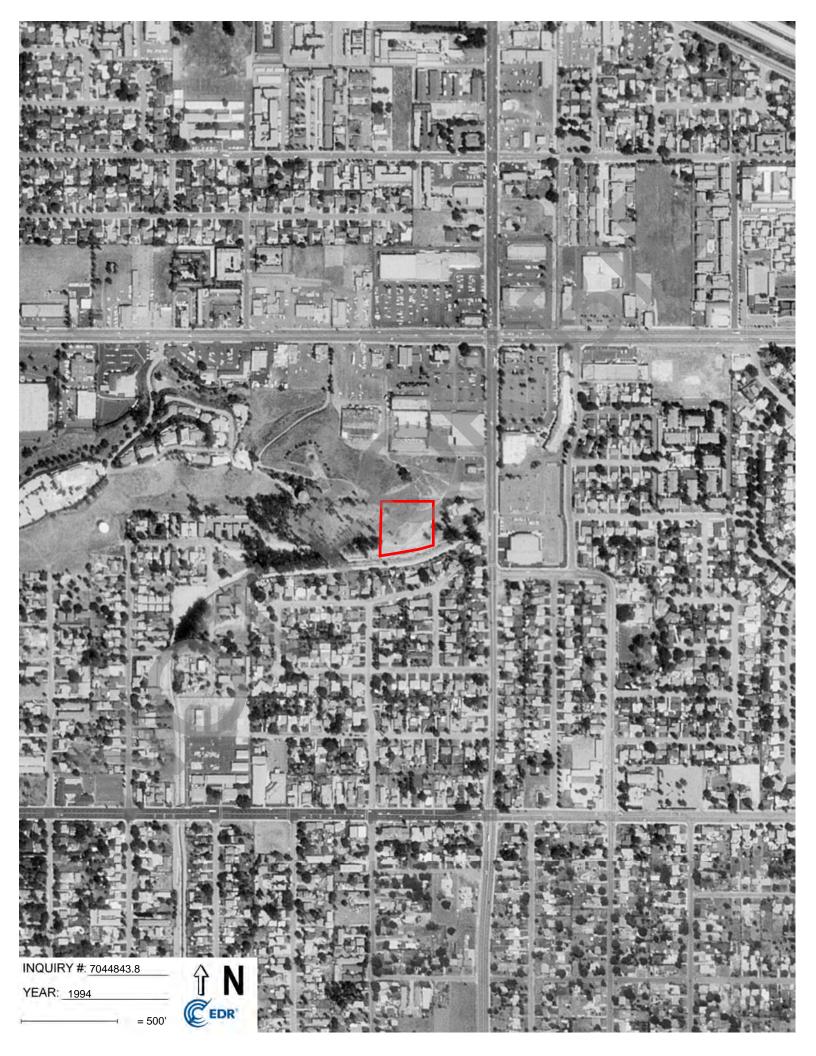

#### 4.4.3 Historical Aerial Photographs

Historical aerial photographs were provided by EDR for select years from 1930 through 2016. A 2021 aerial photograph was reviewed online using Google Earth<sup>™</sup>. A listing of the photographs reviewed and summary of notable observations from the photograph review are provided in the table below. EDR-provided aerial photographs are included in Appendix E.

| Date 🧹                                                   | Source | Summary                                                                                                                                                                                                                                                                                                                                                       |
|----------------------------------------------------------|--------|---------------------------------------------------------------------------------------------------------------------------------------------------------------------------------------------------------------------------------------------------------------------------------------------------------------------------------------------------------------|
| 1930, 1938                                               | A      | The site was undeveloped land. A section of removed trees adjacent to the south of the site is included in the southern portion of the site. The riverine system flows approximate 70 feet to the south of the site. The vicinity to the north, south, and east of the site was agricultural land.                                                            |
| 1949                                                     | A      | Trees were removed from the southeastern portion of the site. Residential structur were developed in the vicinity to the northeast, southwest, south, and southeast of t site.                                                                                                                                                                                |
| 1953                                                     | А      | The remaining trees were removed, and the site was vacant land. Additional resident structures were developed in the vicinity to the southwest and east of the site.                                                                                                                                                                                          |
| 1959                                                     | A      | The site was similar to that observed in the 1953 aerial photograph. Additional trees we removed in the vicinity to the west of the site. Additional residential structures we developed in the vicinity to the south and north of the site. Commercial buildings we developed to the northeast of the site. A water AST was developed to the west of t site. |
| 1966                                                     | A      | The site was similar to that observed in the 1953 aerial photograph. Residential structure were removed in the vicinity to the east of the site, and additional commercial structure were developed to the north of the site.                                                                                                                                 |
| 1968                                                     | А      | The site was similar to that observed in the 1966 aerial photograph. Additional trees we removed in the vicinity to the west of the site.                                                                                                                                                                                                                     |
| 1975, 1985, 1989<br>1994, 2002, 2006<br>2009, 2012, 2016 | , A    | The site was similar to that observed in the 1968 aerial photograph. The current f station was developed in the vicinity adjacent to the east of the site by 1975.                                                                                                                                                                                            |
| 2021                                                     | В      | The site and vicinity were similar to that observed during the site reconnaissance.                                                                                                                                                                                                                                                                           |