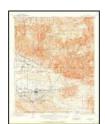

#### 4.4.4 Historical Topographic Maps

Historical topographic maps were provided by EDR. A summary of the maps is provided in the table below and are included in Appendix E.

| Table 8 – Hi                                 | istorical Topographic Maps Summary                                                                                                                                                                                                                                                                                                                                                              |
|----------------------------------------------|-------------------------------------------------------------------------------------------------------------------------------------------------------------------------------------------------------------------------------------------------------------------------------------------------------------------------------------------------------------------------------------------------|
| Date                                         | Summary                                                                                                                                                                                                                                                                                                                                                                                         |
| 1896<br>1898<br>1899<br>1901                 | The site and surrounding areas were depicted as undeveloped land, with the exception of a few structures to the east and south of the site. Highland Railroad was depicted approximately 0.7 mile north of the site.                                                                                                                                                                            |
| 1936<br>1938<br>1941                         | Topographic lines depict the site location to be on the east end of Perris Hill. A waterbody is depicted in the central portion of Perris Hill, approximately 0.6 mile west of the site. The riverine system is depicted to flow adjacent to the south of the site.                                                                                                                             |
| 1942                                         | Additional structures were depicted in the surrounding vicinity to the north and west of the site.                                                                                                                                                                                                                                                                                              |
| 1943<br>1953<br>1954<br>1967                 | The site and vicinity were unmapped.<br>Agricultural land was depicted to the north of the site. Areas to the south of the site were shaded for<br>urban development. Several structures were depicted to the east and north of the site. By 1967,<br>several commercial/industrial buildings were developed to the north of the site and a water AST was<br>developed to the east of the site. |
| 1973<br>1975                                 | The Interstate 210 highway is depicted approximately 0.7 mile north of the site.<br>The image is an aerial photo. Details for Aerial Photos are provided in Section 4.4.3.                                                                                                                                                                                                                      |
| 1980<br>1988<br>1996<br>2012<br>2015<br>2018 | The site and vicinity were approximately in their present-day configurations. Structures were not depicted on the site or site vicinity in the 2012, 2015, and 2018 topographic maps                                                                                                                                                                                                            |