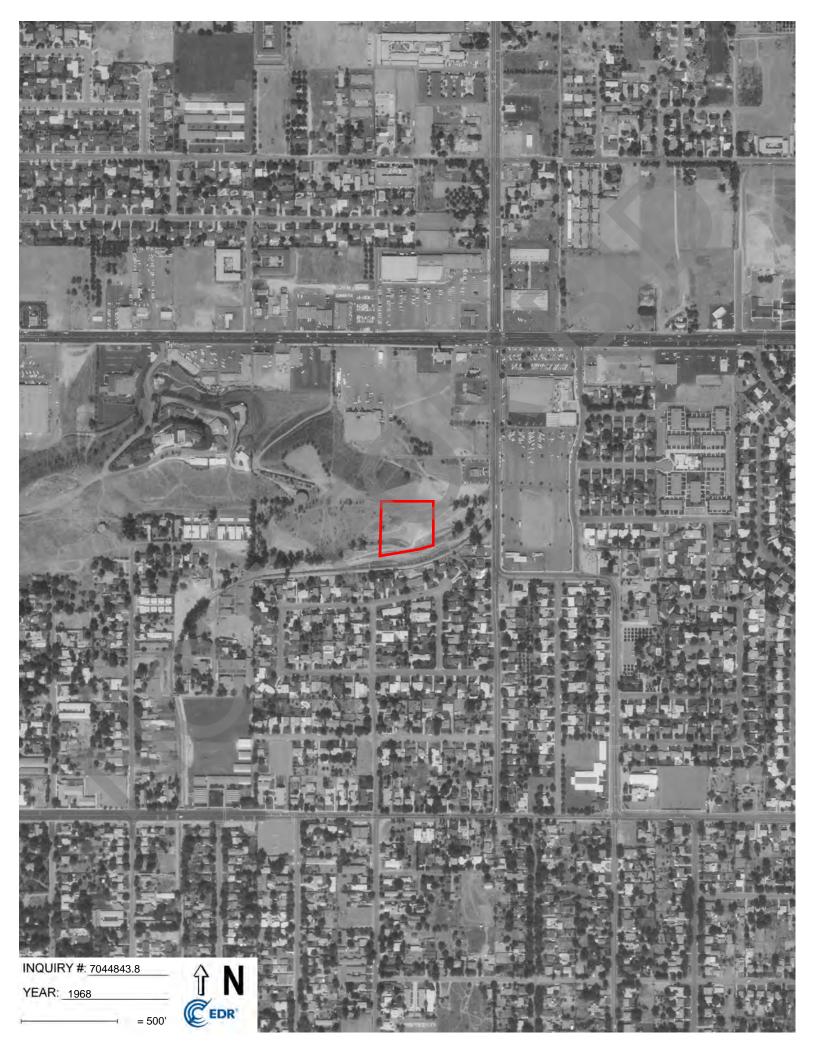

#### 4.4.3 Historical Aerial Photographs

Historical aerial photographs were provided by EDR for select years from 1930 through 2016. A 2021 aerial photograph was reviewed online using Google Earth<sup>™</sup>. A listing of the photographs reviewed and summary of notable observations from the photograph review are provided in the table below. EDR-provided aerial photographs are included in Appendix E.

| Date 🧹                                                   | Source | Summary                                                                                                                                                                                                                                                                                                                                                       |
|----------------------------------------------------------|--------|---------------------------------------------------------------------------------------------------------------------------------------------------------------------------------------------------------------------------------------------------------------------------------------------------------------------------------------------------------------|
| 1930, 1938                                               | A      | The site was undeveloped land. A section of removed trees adjacent to the south of the site is included in the southern portion of the site. The riverine system flows approximate 70 feet to the south of the site. The vicinity to the north, south, and east of the site was agricultural land.                                                            |
| 1949                                                     | A      | Trees were removed from the southeastern portion of the site. Residential structur were developed in the vicinity to the northeast, southwest, south, and southeast of t site.                                                                                                                                                                                |
| 1953                                                     | А      | The remaining trees were removed, and the site was vacant land. Additional resident structures were developed in the vicinity to the southwest and east of the site.                                                                                                                                                                                          |
| 1959                                                     | A      | The site was similar to that observed in the 1953 aerial photograph. Additional trees we removed in the vicinity to the west of the site. Additional residential structures we developed in the vicinity to the south and north of the site. Commercial buildings we developed to the northeast of the site. A water AST was developed to the west of t site. |
| 1966                                                     | A      | The site was similar to that observed in the 1953 aerial photograph. Residential structure were removed in the vicinity to the east of the site, and additional commercial structure were developed to the north of the site.                                                                                                                                 |
| 1968                                                     | А      | The site was similar to that observed in the 1966 aerial photograph. Additional trees we removed in the vicinity to the west of the site.                                                                                                                                                                                                                     |
| 1975, 1985, 1989<br>1994, 2002, 2006<br>2009, 2012, 2016 | , A    | The site was similar to that observed in the 1968 aerial photograph. The current f station was developed in the vicinity adjacent to the east of the site by 1975.                                                                                                                                                                                            |
| 2021                                                     | В      | The site and vicinity were similar to that observed during the site reconnaissance.                                                                                                                                                                                                                                                                           |