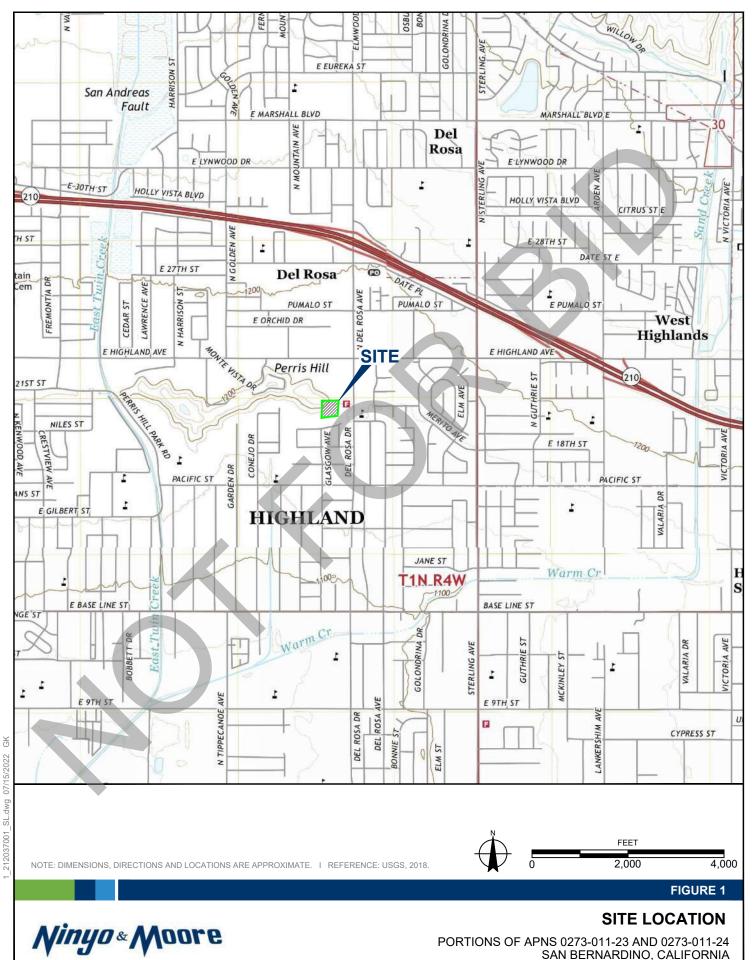

### 2 SITE DESCRIPTION

The following table provides a general description of the subject site. Photographs taken during the site reconnaissance are provided in Appendix A.

| Table 1 – General Site Setting |                                                                                                                            |  |  |
|--------------------------------|----------------------------------------------------------------------------------------------------------------------------|--|--|
| General Site Setting           | Description                                                                                                                |  |  |
| Location                       | The site is located west of Del Rosa Avenue North (Figures 1 and 2). The site does not have an address associated with it. |  |  |
| Assessor Parcel No.            | Portions of 0273-011-23 and 0273-011-24 (County of San Bernardino)                                                         |  |  |
| Property Owner                 | County of San Bernardino                                                                                                   |  |  |
| Size (approximate)             | 1.8 acres                                                                                                                  |  |  |
| Site Use / Occupants           | The site is currently vacant land.                                                                                         |  |  |
| Structures                     | At the time of the site reconnaissance, the site was vacant land.                                                          |  |  |
| Roads                          | The site is accessible via Del Rosa Avenue North from the east.                                                            |  |  |
| Heating and Cooling Systems    | Not applicable                                                                                                             |  |  |

| Table 1 – General Site Setting       |                                                                                                         |  |  |
|--------------------------------------|---------------------------------------------------------------------------------------------------------|--|--|
| General Site Setting                 | Description                                                                                             |  |  |
| Electricity and Natural Gas Provider | Not applicable                                                                                          |  |  |
| Sewer Disposal Provider              | Not applicable                                                                                          |  |  |
| Potable Water Provider               | Not applicable                                                                                          |  |  |
| Site Vicinity Description            | Residential properties to the south, a fire station to the east, and vacant land to the north and west. |  |  |