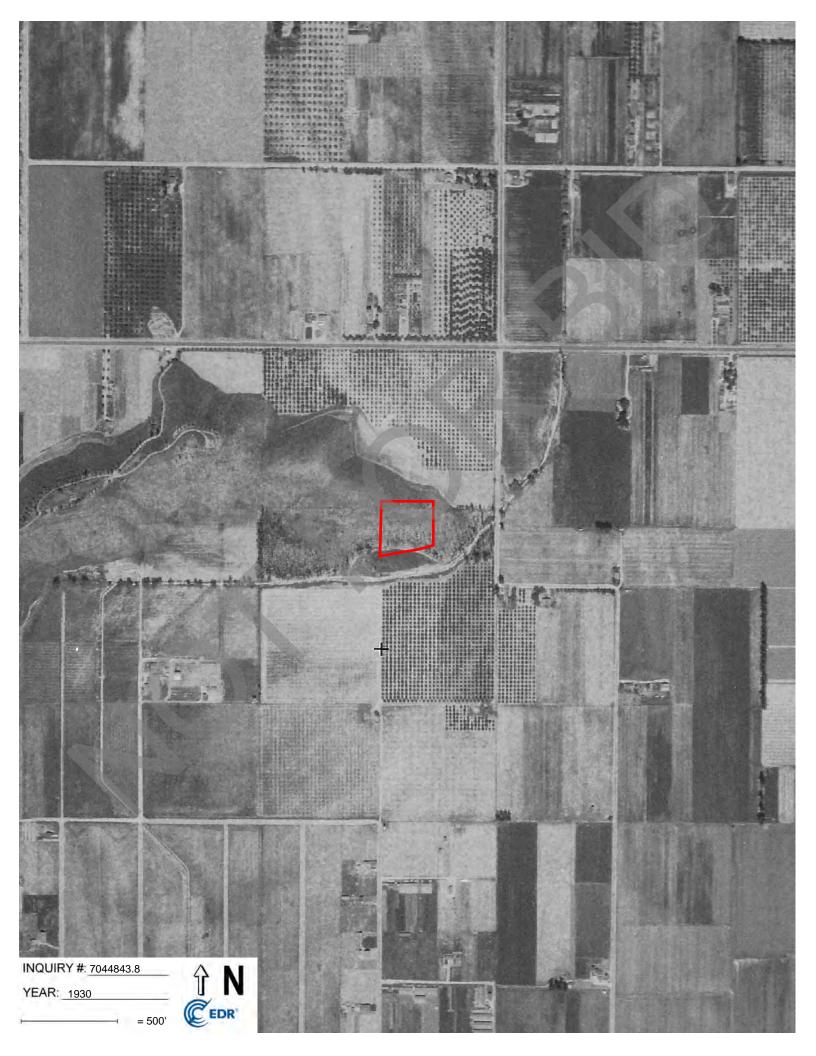

#### 4.4.3 Historical Aerial Photographs

Historical aerial photographs were provided by EDR for select years from 1930 through 2016. A 2021 aerial photograph was reviewed online using Google Earth<sup>™</sup>. A listing of the photographs reviewed and summary of notable observations from the photograph review are provided in the table below. EDR-provided aerial photographs are included in Appendix E.

| Date 🧹                                                   | Source | Summary                                                                                                                                                                                                                                                                                                                                                       |
|----------------------------------------------------------|--------|---------------------------------------------------------------------------------------------------------------------------------------------------------------------------------------------------------------------------------------------------------------------------------------------------------------------------------------------------------------|
| 1930, 1938                                               | A      | The site was undeveloped land. A section of removed trees adjacent to the south of the site is included in the southern portion of the site. The riverine system flows approximate 70 feet to the south of the site. The vicinity to the north, south, and east of the site was agricultural land.                                                            |
| 1949                                                     | A      | Trees were removed from the southeastern portion of the site. Residential structur were developed in the vicinity to the northeast, southwest, south, and southeast of t site.                                                                                                                                                                                |
| 1953                                                     | А      | The remaining trees were removed, and the site was vacant land. Additional resident structures were developed in the vicinity to the southwest and east of the site.                                                                                                                                                                                          |
| 1959                                                     | A      | The site was similar to that observed in the 1953 aerial photograph. Additional trees we removed in the vicinity to the west of the site. Additional residential structures we developed in the vicinity to the south and north of the site. Commercial buildings we developed to the northeast of the site. A water AST was developed to the west of t site. |
| 1966                                                     | A      | The site was similar to that observed in the 1953 aerial photograph. Residential structure were removed in the vicinity to the east of the site, and additional commercial structure were developed to the north of the site.                                                                                                                                 |
| 1968                                                     | А      | The site was similar to that observed in the 1966 aerial photograph. Additional trees we removed in the vicinity to the west of the site.                                                                                                                                                                                                                     |
| 1975, 1985, 1989<br>1994, 2002, 2006<br>2009, 2012, 2016 | , A    | The site was similar to that observed in the 1968 aerial photograph. The current f station was developed in the vicinity adjacent to the east of the site by 1975.                                                                                                                                                                                            |
| 2021                                                     | В      | The site and vicinity were similar to that observed during the site reconnaissance.                                                                                                                                                                                                                                                                           |

Based on our review of the aerial photographs, the site was undeveloped land from 1930 through the time of this report. Development in the site vicinity consisted of residential to the south, and commercial to the north. This information is not considered an environmental concern.