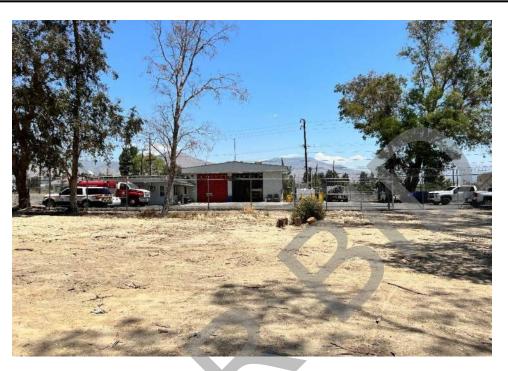

#### 5.2 General Site Setting

At the time of the site reconnaissance, the site was vacant land. The site vicinity was primarily residential to the south, vacant land to the north and west, and a fire station to the east. Hazardous material use and/or storage was not observed on the site. Two 55-gallon drums were observed in the fire station parking lot adjacent to the east of the site. One drum was open and stored buckets; liquids or hazardous materials were not observed in the unsealed drum. A power generator and an approximately 2,000-gallon aboveground diesel storage tank next to a fuel pump were also observed in the fire station parking lot adjacent to the site. Signs of spills or releases of hazardous materials were not observed from the power generator, diesel storage tank, or fuel pump. Trash and debris were observed on the site and within the riverine system adjacent to the south of the site. Discolored puddles of water in the riverine system were observed. Water discoloration was due to algae buildup and trash. Odors associated with the water were not observed.

- North: Vacant land.
- East: Fire station (1920 Del Rosa Avenue North).
- South: Residential properties.
- West: Vacant land.