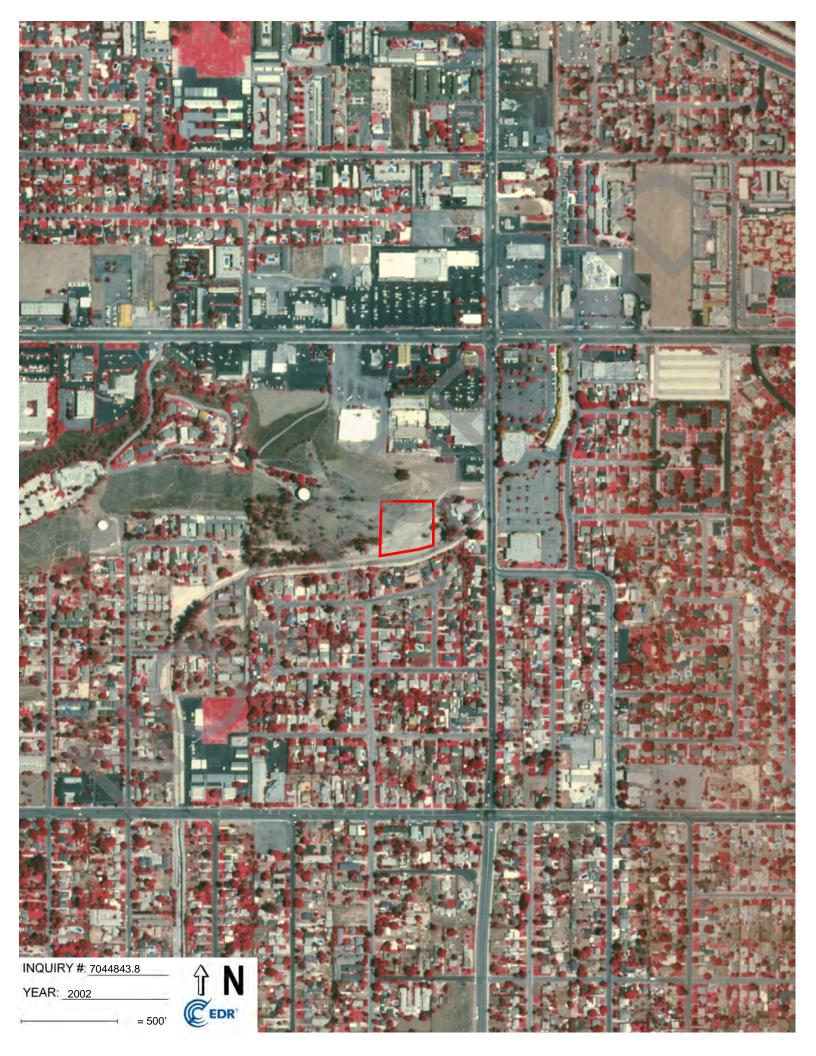

#### 4.4.3 Historical Aerial Photographs

Historical aerial photographs were provided by EDR for select years from 1930 through 2016. A 2021 aerial photograph was reviewed online using Google Earth<sup>™</sup>. A listing of the photographs reviewed and summary of notable observations from the photograph review are provided in the table below. EDR-provided aerial photographs are included in Appendix E.

| Date 🧹                                                   | Source | Summary                                                                                                                                                                                                                                                                                                                                                       |
|----------------------------------------------------------|--------|---------------------------------------------------------------------------------------------------------------------------------------------------------------------------------------------------------------------------------------------------------------------------------------------------------------------------------------------------------------|
| 1930, 1938                                               | A      | The site was undeveloped land. A section of removed trees adjacent to the south of the site is included in the southern portion of the site. The riverine system flows approximate 70 feet to the south of the site. The vicinity to the north, south, and east of the site was agricultural land.                                                            |
| 1949                                                     | A      | Trees were removed from the southeastern portion of the site. Residential structur were developed in the vicinity to the northeast, southwest, south, and southeast of t site.                                                                                                                                                                                |
| 1953                                                     | А      | The remaining trees were removed, and the site was vacant land. Additional resident structures were developed in the vicinity to the southwest and east of the site.                                                                                                                                                                                          |
| 1959                                                     | A      | The site was similar to that observed in the 1953 aerial photograph. Additional trees we removed in the vicinity to the west of the site. Additional residential structures we developed in the vicinity to the south and north of the site. Commercial buildings we developed to the northeast of the site. A water AST was developed to the west of t site. |
| 1966                                                     | A      | The site was similar to that observed in the 1953 aerial photograph. Residential structure were removed in the vicinity to the east of the site, and additional commercial structure were developed to the north of the site.                                                                                                                                 |
| 1968                                                     | А      | The site was similar to that observed in the 1966 aerial photograph. Additional trees we removed in the vicinity to the west of the site.                                                                                                                                                                                                                     |
| 1975, 1985, 1989<br>1994, 2002, 2006<br>2009, 2012, 2016 | , A    | The site was similar to that observed in the 1968 aerial photograph. The current f station was developed in the vicinity adjacent to the east of the site by 1975.                                                                                                                                                                                            |
| 2021                                                     | В      | The site and vicinity were similar to that observed during the site reconnaissance.                                                                                                                                                                                                                                                                           |