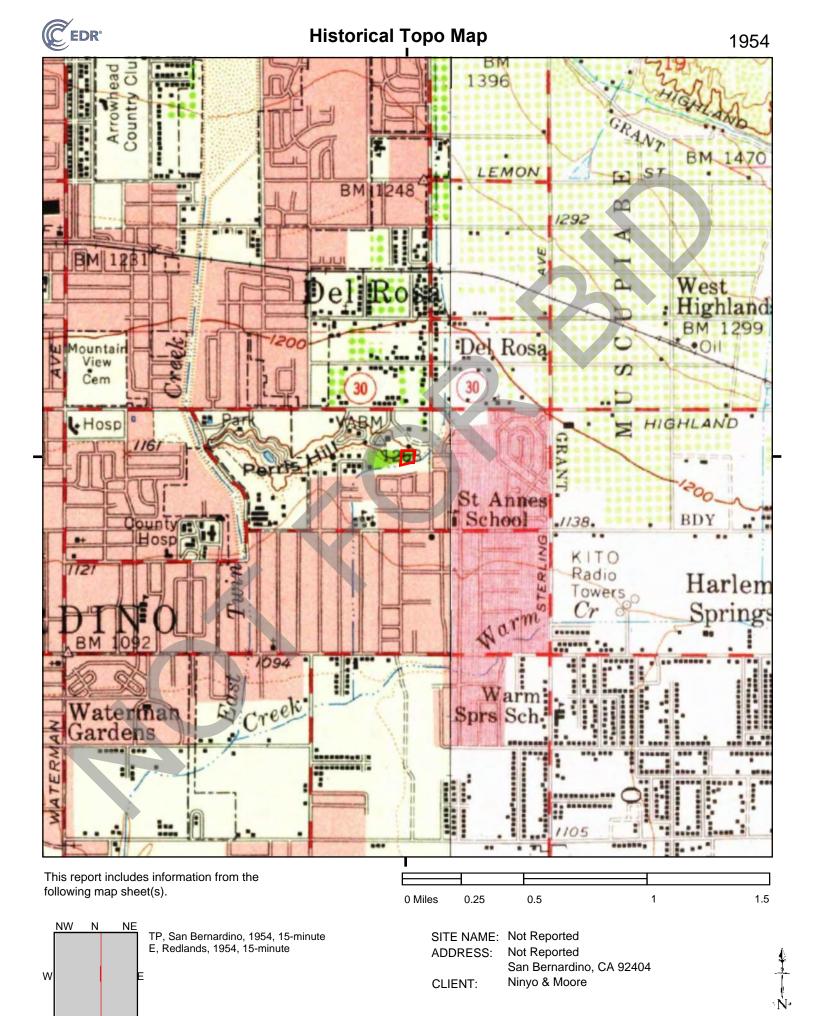

#### 4.4.4 Historical Topographic Maps

Historical topographic maps were provided by EDR. A summary of the maps is provided in the table below and are included in Appendix E.

| Table 8 – Hi                                 | istorical Topographic Maps Summary                                                                                                                                                                                                                                                                                                                                                              |
|----------------------------------------------|-------------------------------------------------------------------------------------------------------------------------------------------------------------------------------------------------------------------------------------------------------------------------------------------------------------------------------------------------------------------------------------------------|
| Date                                         | Summary                                                                                                                                                                                                                                                                                                                                                                                         |
| 1896<br>1898<br>1899<br>1901                 | The site and surrounding areas were depicted as undeveloped land, with the exception of a few structures to the east and south of the site. Highland Railroad was depicted approximately 0.7 mile north of the site.                                                                                                                                                                            |
| 1936<br>1938<br>1941                         | Topographic lines depict the site location to be on the east end of Perris Hill. A waterbody is depicted in the central portion of Perris Hill, approximately 0.6 mile west of the site. The riverine system is depicted to flow adjacent to the south of the site.                                                                                                                             |
| 1942                                         | Additional structures were depicted in the surrounding vicinity to the north and west of the site.                                                                                                                                                                                                                                                                                              |
| 1943<br>1953<br>1954<br>1967                 | The site and vicinity were unmapped.<br>Agricultural land was depicted to the north of the site. Areas to the south of the site were shaded for<br>urban development. Several structures were depicted to the east and north of the site. By 1967,<br>several commercial/industrial buildings were developed to the north of the site and a water AST was<br>developed to the east of the site. |
| 1973<br>1975                                 | The Interstate 210 highway is depicted approximately 0.7 mile north of the site.<br>The image is an aerial photo. Details for Aerial Photos are provided in Section 4.4.3.                                                                                                                                                                                                                      |
| 1980<br>1988<br>1996<br>2012<br>2015<br>2018 | The site and vicinity were approximately in their present-day configurations. Structures were not depicted on the site or site vicinity in the 2012, 2015, and 2018 topographic maps                                                                                                                                                                                                            |