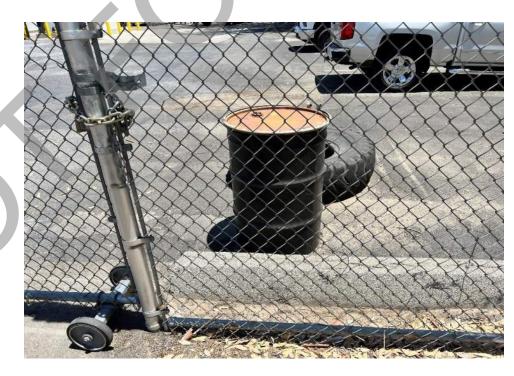

#### 5.2 General Site Setting

At the time of the site reconnaissance, the site was vacant land. The site vicinity was primarily residential to the south, vacant land to the north and west, and a fire station to the east. Hazardous material use and/or storage was not observed on the site. Two 55-gallon drums were observed in the fire station parking lot adjacent to the east of the site. One drum was open and stored buckets; liquids or hazardous materials were not observed in the unsealed drum. A power generator and an approximately 2,000-gallon aboveground diesel storage tank next to a fuel pump were also observed in the fire station parking lot adjacent to the site. Signs of spills or releases of hazardous materials were not observed from the power generator, diesel storage tank, or fuel pump. Trash and debris were observed on the site and within the riverine system adjacent to the south of the site. Discolored puddles of water in the riverine system were observed. Water discoloration was due to algae buildup and trash. Odors associated with the water were not observed.