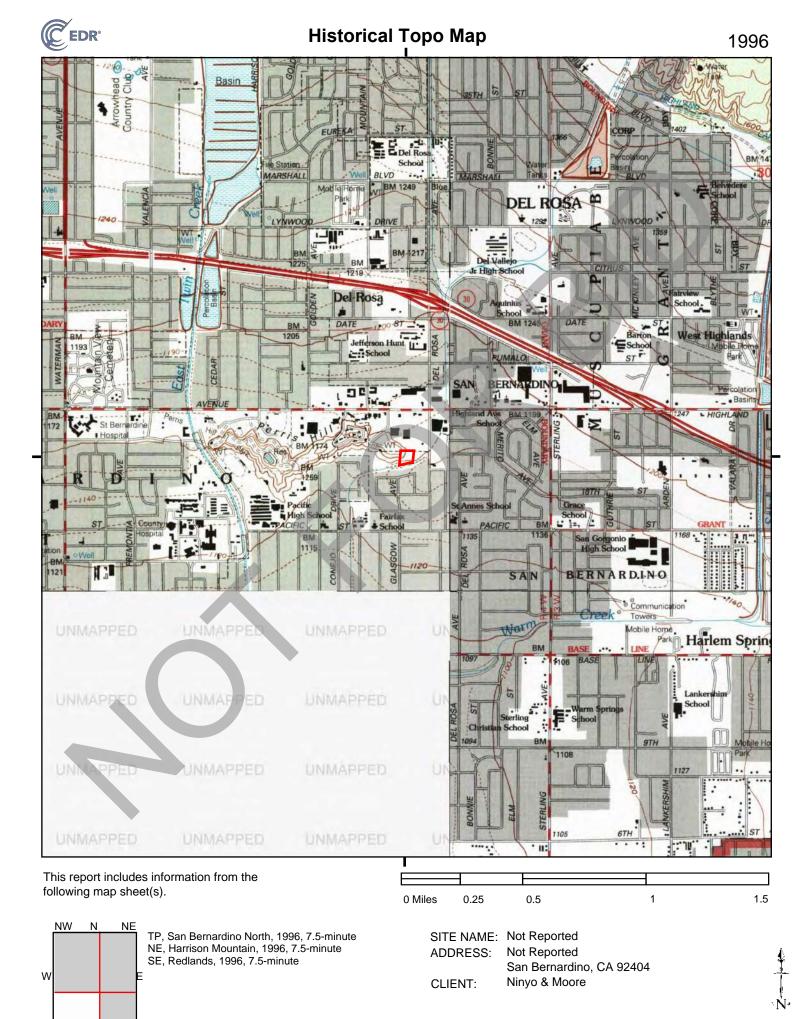

#### 4.4.4 Historical Topographic Maps

Historical topographic maps were provided by EDR. A summary of the maps is provided in the table below and are included in Appendix E.

| Table 8 – Hi                                 | istorical Topographic Maps Summary                                                                                                                                                                                                                                                                                                                                                              |
|----------------------------------------------|-------------------------------------------------------------------------------------------------------------------------------------------------------------------------------------------------------------------------------------------------------------------------------------------------------------------------------------------------------------------------------------------------|
| Date                                         | Summary                                                                                                                                                                                                                                                                                                                                                                                         |
| 1896<br>1898<br>1899<br>1901                 | The site and surrounding areas were depicted as undeveloped land, with the exception of a few structures to the east and south of the site. Highland Railroad was depicted approximately 0.7 mile north of the site.                                                                                                                                                                            |
| 1936<br>1938<br>1941                         | Topographic lines depict the site location to be on the east end of Perris Hill. A waterbody is depicted in the central portion of Perris Hill, approximately 0.6 mile west of the site. The riverine system is depicted to flow adjacent to the south of the site.                                                                                                                             |
| 1942                                         | Additional structures were depicted in the surrounding vicinity to the north and west of the site.                                                                                                                                                                                                                                                                                              |
| 1943<br>1953<br>1954<br>1967                 | The site and vicinity were unmapped.<br>Agricultural land was depicted to the north of the site. Areas to the south of the site were shaded for<br>urban development. Several structures were depicted to the east and north of the site. By 1967,<br>several commercial/industrial buildings were developed to the north of the site and a water AST was<br>developed to the east of the site. |
| 1973<br>1975                                 | The Interstate 210 highway is depicted approximately 0.7 mile north of the site.<br>The image is an aerial photo. Details for Aerial Photos are provided in Section 4.4.3.                                                                                                                                                                                                                      |
| 1980<br>1988<br>1996<br>2012<br>2015<br>2018 | The site and vicinity were approximately in their present-day configurations. Structures were not depicted on the site or site vicinity in the 2012, 2015, and 2018 topographic maps                                                                                                                                                                                                            |