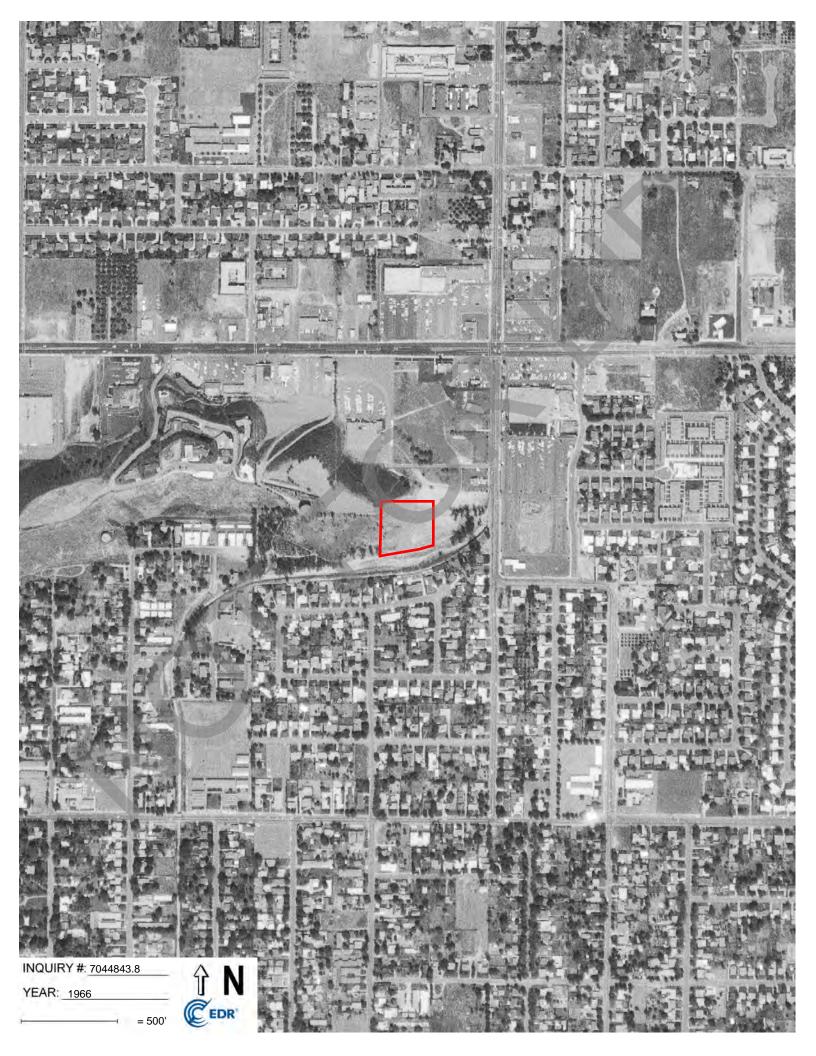

| Date 🧹                                                   | Source | Summary                                                                                                                                                                                                                                                                                                                                                       |
|----------------------------------------------------------|--------|---------------------------------------------------------------------------------------------------------------------------------------------------------------------------------------------------------------------------------------------------------------------------------------------------------------------------------------------------------------|
| 1930, 1938                                               | A      | The site was undeveloped land. A section of removed trees adjacent to the south of the site is included in the southern portion of the site. The riverine system flows approximate 70 feet to the south of the site. The vicinity to the north, south, and east of the site was agricultural land.                                                            |
| 1949                                                     | A      | Trees were removed from the southeastern portion of the site. Residential structur were developed in the vicinity to the northeast, southwest, south, and southeast of t site.                                                                                                                                                                                |
| 1953                                                     | А      | The remaining trees were removed, and the site was vacant land. Additional resident structures were developed in the vicinity to the southwest and east of the site.                                                                                                                                                                                          |
| 1959                                                     | A      | The site was similar to that observed in the 1953 aerial photograph. Additional trees we removed in the vicinity to the west of the site. Additional residential structures we developed in the vicinity to the south and north of the site. Commercial buildings we developed to the northeast of the site. A water AST was developed to the west of t site. |
| 1966                                                     | A      | The site was similar to that observed in the 1953 aerial photograph. Residential structure were removed in the vicinity to the east of the site, and additional commercial structure were developed to the north of the site.                                                                                                                                 |
| 1968                                                     | А      | The site was similar to that observed in the 1966 aerial photograph. Additional trees we removed in the vicinity to the west of the site.                                                                                                                                                                                                                     |
| 1975, 1985, 1989<br>1994, 2002, 2006<br>2009, 2012, 2016 | , A    | The site was similar to that observed in the 1968 aerial photograph. The current f station was developed in the vicinity adjacent to the east of the site by 1975.                                                                                                                                                                                            |
| 2021                                                     | В      | The site and vicinity were similar to that observed during the site reconnaissance.                                                                                                                                                                                                                                                                           |