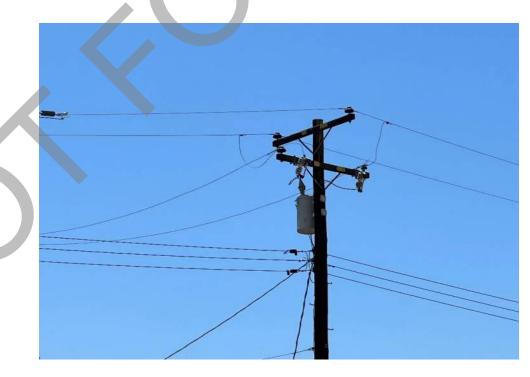

Five pole-mounted transformers were observed in the surrounding vicinity to the south and east of the site. Signs of PCB release such as staining underneath the transformers were not observed.