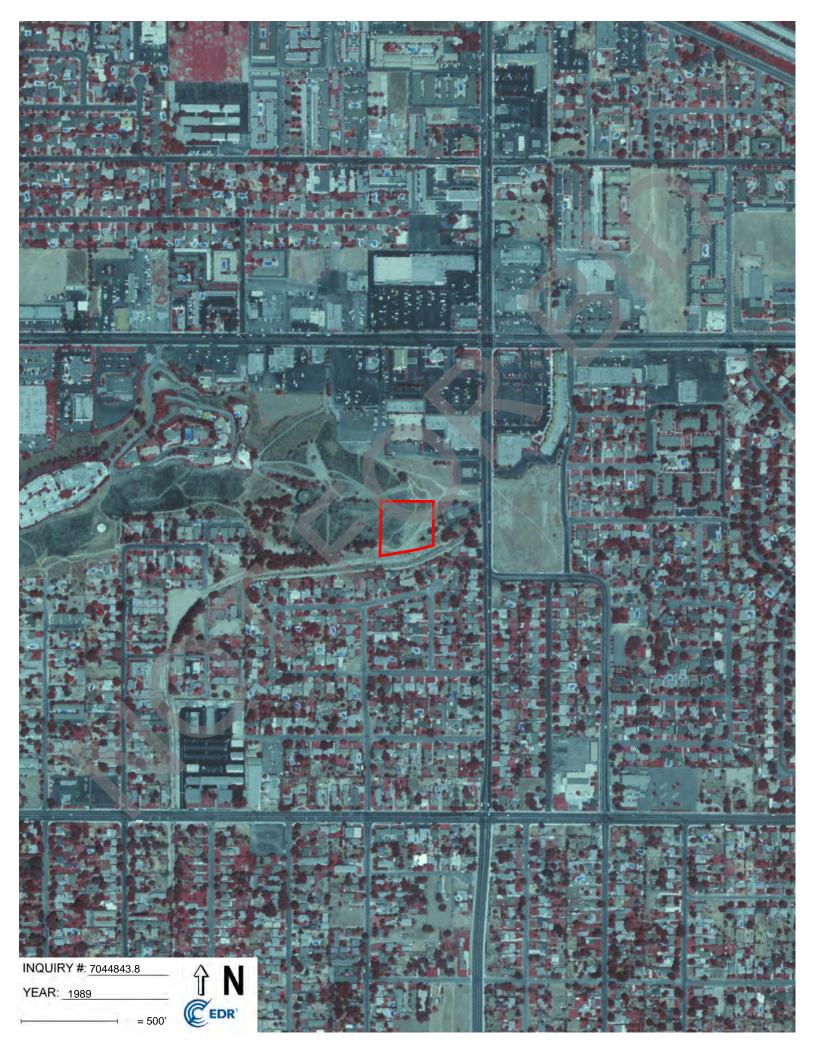

#### 4.4.3 Historical Aerial Photographs

Historical aerial photographs were provided by EDR for select years from 1930 through 2016. A 2021 aerial photograph was reviewed online using Google Earth<sup>™</sup>. A listing of the photographs reviewed and summary of notable observations from the photograph review are provided in the table below. EDR-provided aerial photographs are included in Appendix E.

| Date 🧹                                                   | Source | Summary                                                                                                                                                                                                                                                                                                                                                       |
|----------------------------------------------------------|--------|---------------------------------------------------------------------------------------------------------------------------------------------------------------------------------------------------------------------------------------------------------------------------------------------------------------------------------------------------------------|
| 1930, 1938                                               | A      | The site was undeveloped land. A section of removed trees adjacent to the south of the site is included in the southern portion of the site. The riverine system flows approximate 70 feet to the south of the site. The vicinity to the north, south, and east of the site was agricultural land.                                                            |
| 1949                                                     | A      | Trees were removed from the southeastern portion of the site. Residential structur were developed in the vicinity to the northeast, southwest, south, and southeast of t site.                                                                                                                                                                                |
| 1953                                                     | А      | The remaining trees were removed, and the site was vacant land. Additional resident structures were developed in the vicinity to the southwest and east of the site.                                                                                                                                                                                          |
| 1959                                                     | A      | The site was similar to that observed in the 1953 aerial photograph. Additional trees we removed in the vicinity to the west of the site. Additional residential structures we developed in the vicinity to the south and north of the site. Commercial buildings we developed to the northeast of the site. A water AST was developed to the west of t site. |
| 1966                                                     | A      | The site was similar to that observed in the 1953 aerial photograph. Residential structure were removed in the vicinity to the east of the site, and additional commercial structure were developed to the north of the site.                                                                                                                                 |
| 1968                                                     | А      | The site was similar to that observed in the 1966 aerial photograph. Additional trees we removed in the vicinity to the west of the site.                                                                                                                                                                                                                     |
| 1975, 1985, 1989<br>1994, 2002, 2006<br>2009, 2012, 2016 | , A    | The site was similar to that observed in the 1968 aerial photograph. The current f station was developed in the vicinity adjacent to the east of the site by 1975.                                                                                                                                                                                            |
| 2021                                                     | В      | The site and vicinity were similar to that observed during the site reconnaissance.                                                                                                                                                                                                                                                                           |