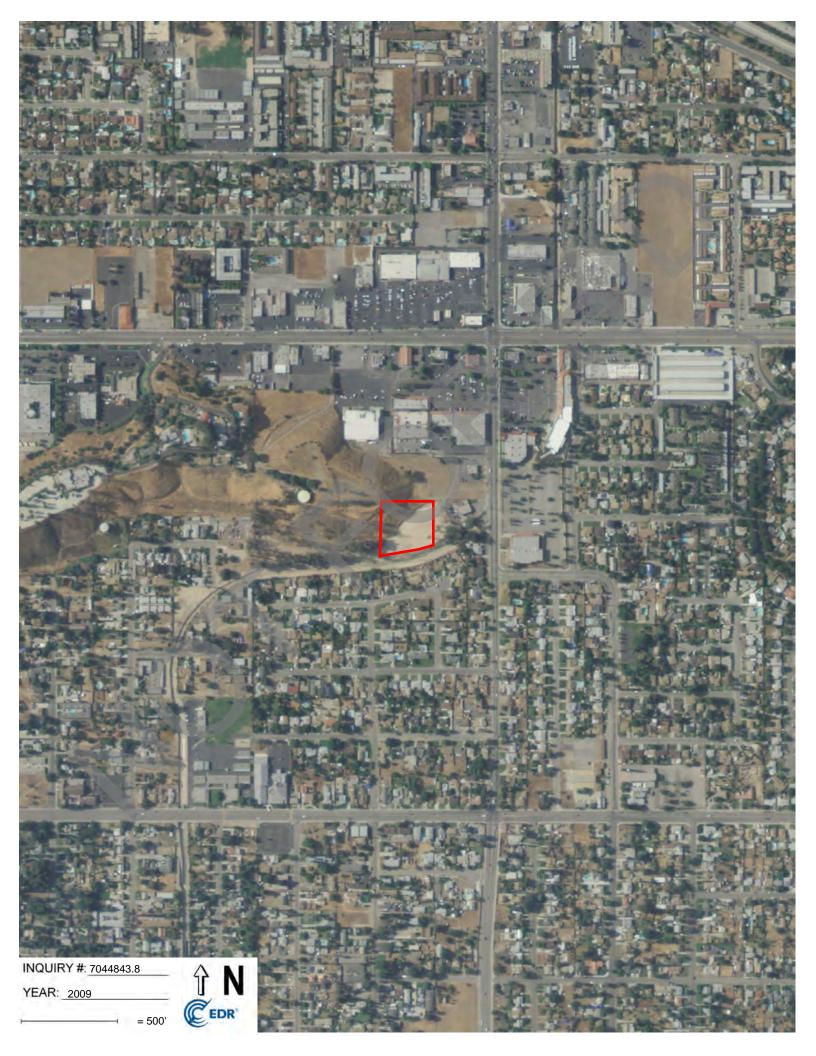

#### 4.4.3 Historical Aerial Photographs

Historical aerial photographs were provided by EDR for select years from 1930 through 2016. A 2021 aerial photograph was reviewed online using Google Earth<sup>™</sup>. A listing of the photographs reviewed and summary of notable observations from the photograph review are provided in the table below. EDR-provided aerial photographs are included in Appendix E.

| Date 🧹                                                   | Source | Summary                                                                                                                                                                                                                                                                                                                                                       |
|----------------------------------------------------------|--------|---------------------------------------------------------------------------------------------------------------------------------------------------------------------------------------------------------------------------------------------------------------------------------------------------------------------------------------------------------------|
| 1930, 1938                                               | A      | The site was undeveloped land. A section of removed trees adjacent to the south of the site is included in the southern portion of the site. The riverine system flows approximate 70 feet to the south of the site. The vicinity to the north, south, and east of the site was agricultural land.                                                            |
| 1949                                                     | A      | Trees were removed from the southeastern portion of the site. Residential structur were developed in the vicinity to the northeast, southwest, south, and southeast of t site.                                                                                                                                                                                |
| 1953                                                     | А      | The remaining trees were removed, and the site was vacant land. Additional resident structures were developed in the vicinity to the southwest and east of the site.                                                                                                                                                                                          |
| 1959                                                     | A      | The site was similar to that observed in the 1953 aerial photograph. Additional trees we removed in the vicinity to the west of the site. Additional residential structures we developed in the vicinity to the south and north of the site. Commercial buildings we developed to the northeast of the site. A water AST was developed to the west of t site. |
| 1966                                                     | A      | The site was similar to that observed in the 1953 aerial photograph. Residential structure were removed in the vicinity to the east of the site, and additional commercial structure were developed to the north of the site.                                                                                                                                 |
| 1968                                                     | А      | The site was similar to that observed in the 1966 aerial photograph. Additional trees we removed in the vicinity to the west of the site.                                                                                                                                                                                                                     |
| 1975, 1985, 1989<br>1994, 2002, 2006<br>2009, 2012, 2016 | , A    | The site was similar to that observed in the 1968 aerial photograph. The current f station was developed in the vicinity adjacent to the east of the site by 1975.                                                                                                                                                                                            |
| 2021                                                     | В      | The site and vicinity were similar to that observed during the site reconnaissance.                                                                                                                                                                                                                                                                           |