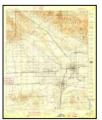

#### 4.4.4 Historical Topographic Maps

Historical topographic maps were provided by EDR. A summary of the maps is provided in the table below and are included in Appendix E.

| Table 8 – Hi                                 | istorical Topographic Maps Summary                                                                                                                                                                                                                                                                                                                                                              |
|----------------------------------------------|-------------------------------------------------------------------------------------------------------------------------------------------------------------------------------------------------------------------------------------------------------------------------------------------------------------------------------------------------------------------------------------------------|
| Date                                         | Summary                                                                                                                                                                                                                                                                                                                                                                                         |
| 1896<br>1898<br>1899<br>1901                 | The site and surrounding areas were depicted as undeveloped land, with the exception of a few structures to the east and south of the site. Highland Railroad was depicted approximately 0.7 mile north of the site.                                                                                                                                                                            |
| 1936<br>1938<br>1941                         | Topographic lines depict the site location to be on the east end of Perris Hill. A waterbody is depicted in the central portion of Perris Hill, approximately 0.6 mile west of the site. The riverine system is depicted to flow adjacent to the south of the site.                                                                                                                             |
| 1942                                         | Additional structures were depicted in the surrounding vicinity to the north and west of the site.                                                                                                                                                                                                                                                                                              |
| 1943<br>1953<br>1954<br>1967                 | The site and vicinity were unmapped.<br>Agricultural land was depicted to the north of the site. Areas to the south of the site were shaded for<br>urban development. Several structures were depicted to the east and north of the site. By 1967,<br>several commercial/industrial buildings were developed to the north of the site and a water AST was<br>developed to the east of the site. |
| 1973<br>1975                                 | The Interstate 210 highway is depicted approximately 0.7 mile north of the site.<br>The image is an aerial photo. Details for Aerial Photos are provided in Section 4.4.3.                                                                                                                                                                                                                      |
| 1980<br>1988<br>1996<br>2012<br>2015<br>2018 | The site and vicinity were approximately in their present-day configurations. Structures were not depicted on the site or site vicinity in the 2012, 2015, and 2018 topographic maps                                                                                                                                                                                                            |