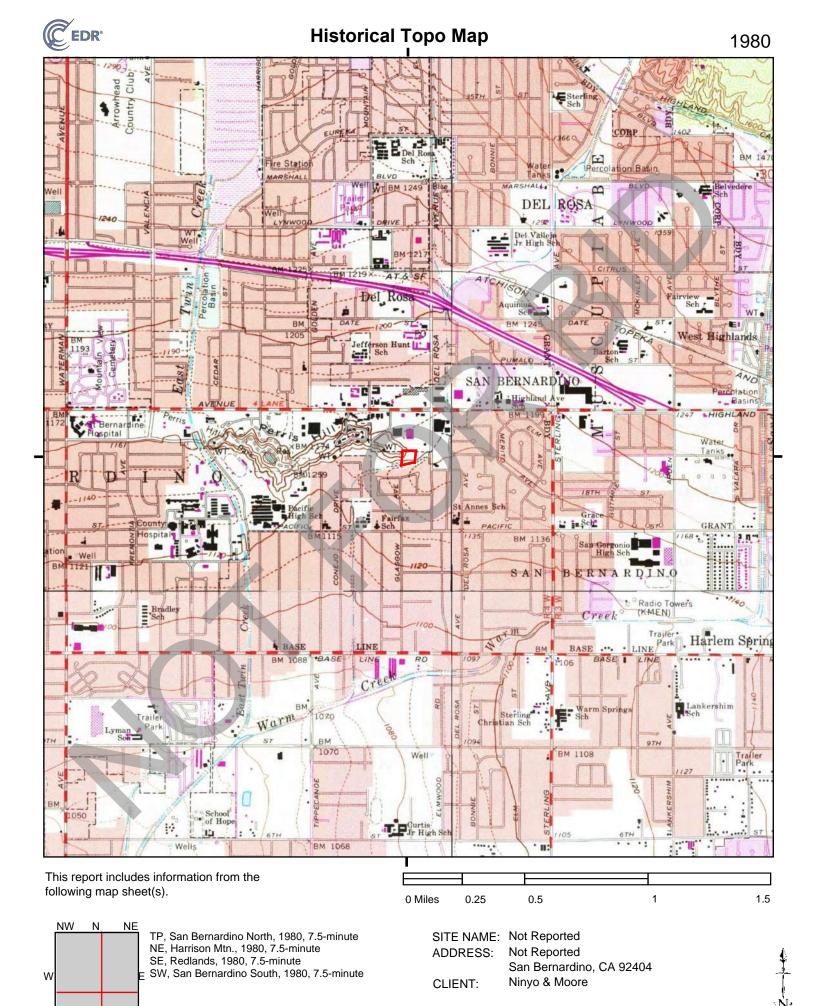

#### 4.4.4 Historical Topographic Maps

Historical topographic maps were provided by EDR. A summary of the maps is provided in the table below and are included in Appendix E.

| Table 8 – Hi                                 | istorical Topographic Maps Summary                                                                                                                                                                                                                                                                                                                                                              |
|----------------------------------------------|-------------------------------------------------------------------------------------------------------------------------------------------------------------------------------------------------------------------------------------------------------------------------------------------------------------------------------------------------------------------------------------------------|
| Date                                         | Summary                                                                                                                                                                                                                                                                                                                                                                                         |
| 1896<br>1898<br>1899<br>1901                 | The site and surrounding areas were depicted as undeveloped land, with the exception of a few structures to the east and south of the site. Highland Railroad was depicted approximately 0.7 mile north of the site.                                                                                                                                                                            |
| 1936<br>1938<br>1941                         | Topographic lines depict the site location to be on the east end of Perris Hill. A waterbody is depicted in the central portion of Perris Hill, approximately 0.6 mile west of the site. The riverine system is depicted to flow adjacent to the south of the site.                                                                                                                             |
| 1942                                         | Additional structures were depicted in the surrounding vicinity to the north and west of the site.                                                                                                                                                                                                                                                                                              |
| 1943<br>1953<br>1954<br>1967                 | The site and vicinity were unmapped.<br>Agricultural land was depicted to the north of the site. Areas to the south of the site were shaded for<br>urban development. Several structures were depicted to the east and north of the site. By 1967,<br>several commercial/industrial buildings were developed to the north of the site and a water AST was<br>developed to the east of the site. |
| 1973<br>1975                                 | The Interstate 210 highway is depicted approximately 0.7 mile north of the site.<br>The image is an aerial photo. Details for Aerial Photos are provided in Section 4.4.3.                                                                                                                                                                                                                      |
| 1980<br>1988<br>1996<br>2012<br>2015<br>2018 | The site and vicinity were approximately in their present-day configurations. Structures were not depicted on the site or site vicinity in the 2012, 2015, and 2018 topographic maps                                                                                                                                                                                                            |