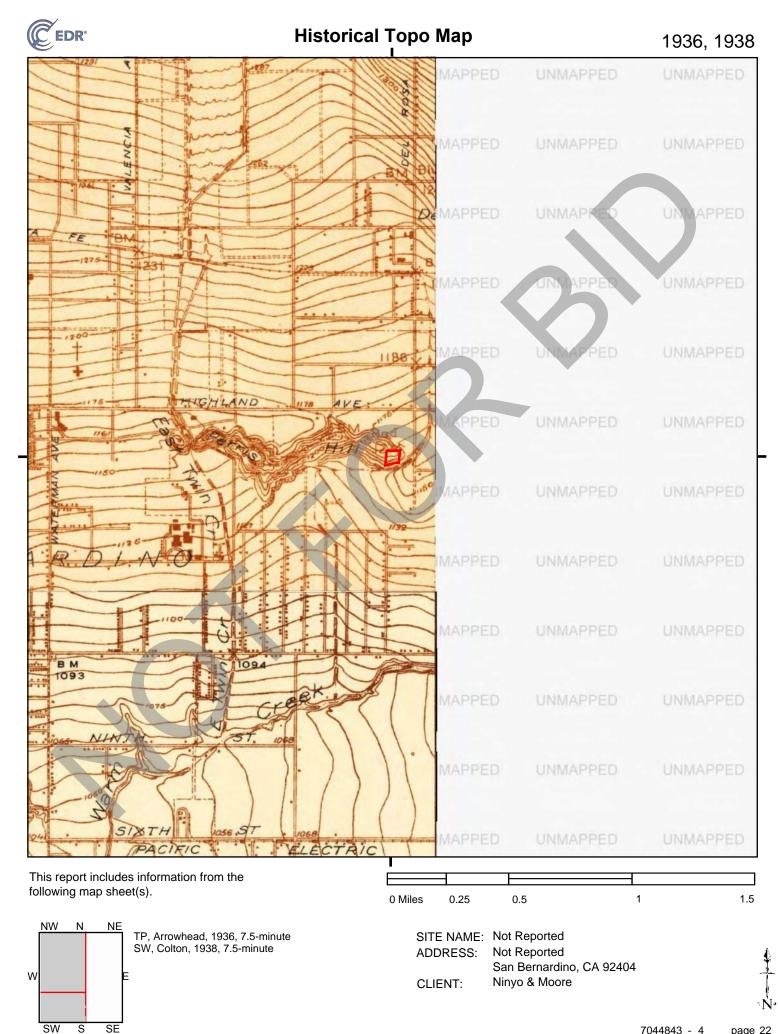

#### 4.4.4 Historical Topographic Maps

Historical topographic maps were provided by EDR. A summary of the maps is provided in the table below and are included in Appendix E.

| Table 8 – Hi                                 | istorical Topographic Maps Summary                                                                                                                                                                                                                                                                                                                                                              |
|----------------------------------------------|-------------------------------------------------------------------------------------------------------------------------------------------------------------------------------------------------------------------------------------------------------------------------------------------------------------------------------------------------------------------------------------------------|
| Date                                         | Summary                                                                                                                                                                                                                                                                                                                                                                                         |
| 1896<br>1898<br>1899<br>1901                 | The site and surrounding areas were depicted as undeveloped land, with the exception of a few structures to the east and south of the site. Highland Railroad was depicted approximately 0.7 mile north of the site.                                                                                                                                                                            |
| 1936<br>1938<br>1941                         | Topographic lines depict the site location to be on the east end of Perris Hill. A waterbody is depicted in the central portion of Perris Hill, approximately 0.6 mile west of the site. The riverine system is depicted to flow adjacent to the south of the site.                                                                                                                             |
| 1942                                         | Additional structures were depicted in the surrounding vicinity to the north and west of the site.                                                                                                                                                                                                                                                                                              |
| 1943<br>1953<br>1954<br>1967                 | The site and vicinity were unmapped.<br>Agricultural land was depicted to the north of the site. Areas to the south of the site were shaded for<br>urban development. Several structures were depicted to the east and north of the site. By 1967,<br>several commercial/industrial buildings were developed to the north of the site and a water AST was<br>developed to the east of the site. |
| 1973<br>1975                                 | The Interstate 210 highway is depicted approximately 0.7 mile north of the site.<br>The image is an aerial photo. Details for Aerial Photos are provided in Section 4.4.3.                                                                                                                                                                                                                      |
| 1980<br>1988<br>1996<br>2012<br>2015<br>2018 | The site and vicinity were approximately in their present-day configurations. Structures were not depicted on the site or site vicinity in the 2012, 2015, and 2018 topographic maps                                                                                                                                                                                                            |