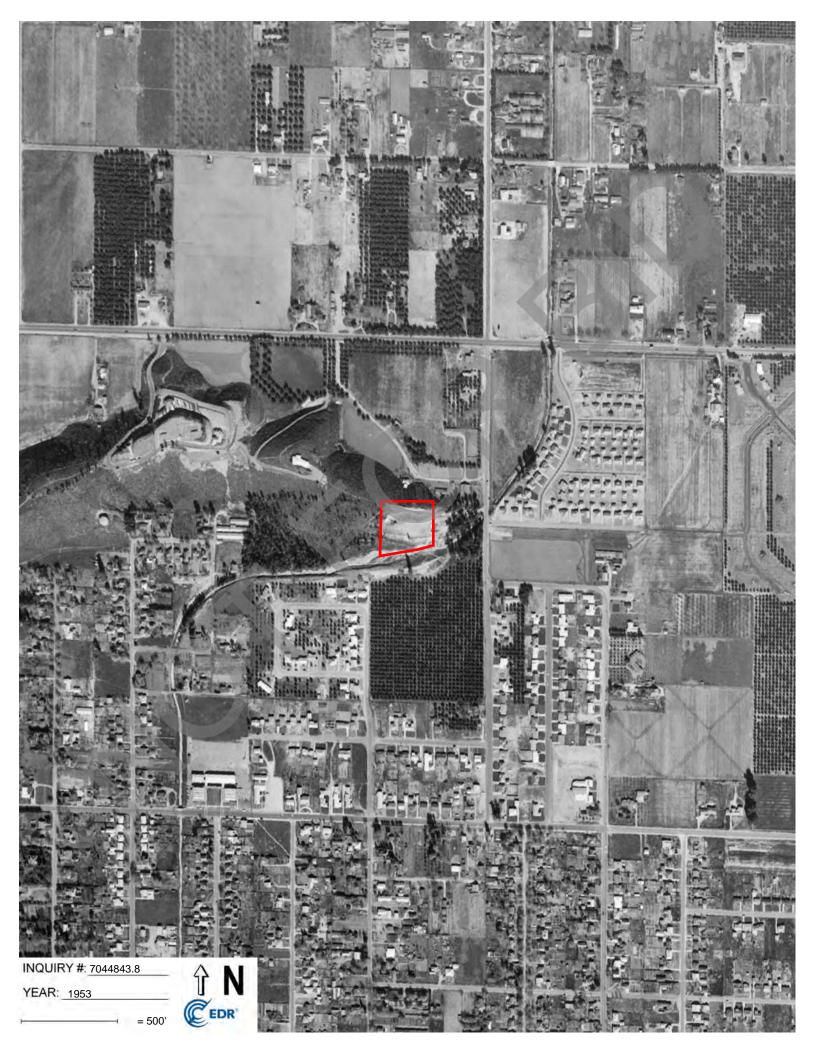

| Date 🧹                                                   | Source | Summary                                                                                                                                                                                                                                                                                                                                                       |
|----------------------------------------------------------|--------|---------------------------------------------------------------------------------------------------------------------------------------------------------------------------------------------------------------------------------------------------------------------------------------------------------------------------------------------------------------|
| 1930, 1938                                               | A      | The site was undeveloped land. A section of removed trees adjacent to the south of the site is included in the southern portion of the site. The riverine system flows approximate 70 feet to the south of the site. The vicinity to the north, south, and east of the site was agricultural land.                                                            |
| 1949                                                     | A      | Trees were removed from the southeastern portion of the site. Residential structur were developed in the vicinity to the northeast, southwest, south, and southeast of t site.                                                                                                                                                                                |
| 1953                                                     | А      | The remaining trees were removed, and the site was vacant land. Additional resident structures were developed in the vicinity to the southwest and east of the site.                                                                                                                                                                                          |
| 1959                                                     | A      | The site was similar to that observed in the 1953 aerial photograph. Additional trees we removed in the vicinity to the west of the site. Additional residential structures we developed in the vicinity to the south and north of the site. Commercial buildings we developed to the northeast of the site. A water AST was developed to the west of t site. |
| 1966                                                     | A      | The site was similar to that observed in the 1953 aerial photograph. Residential structure were removed in the vicinity to the east of the site, and additional commercial structure were developed to the north of the site.                                                                                                                                 |
| 1968                                                     | А      | The site was similar to that observed in the 1966 aerial photograph. Additional trees we removed in the vicinity to the west of the site.                                                                                                                                                                                                                     |
| 1975, 1985, 1989<br>1994, 2002, 2006<br>2009, 2012, 2016 | , A    | The site was similar to that observed in the 1968 aerial photograph. The current f station was developed in the vicinity adjacent to the east of the site by 1975.                                                                                                                                                                                            |
| 2021                                                     | В      | The site and vicinity were similar to that observed during the site reconnaissance.                                                                                                                                                                                                                                                                           |