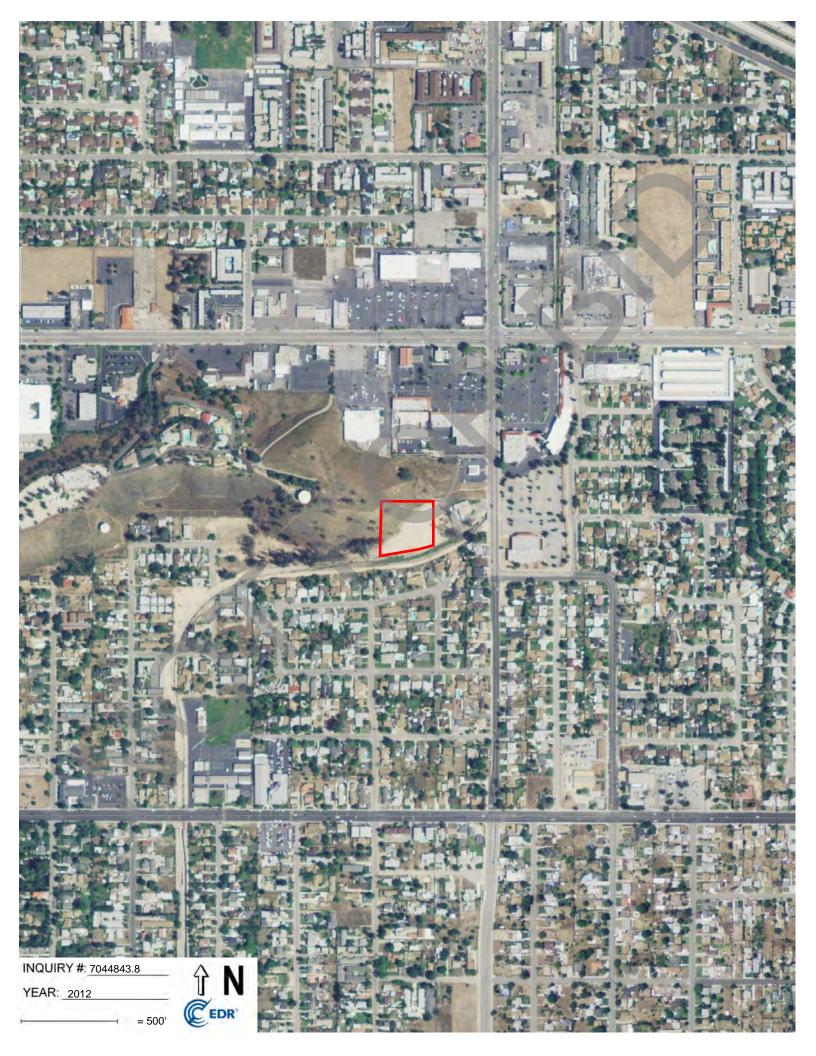

#### 4.4.3 Historical Aerial Photographs

Historical aerial photographs were provided by EDR for select years from 1930 through 2016. A 2021 aerial photograph was reviewed online using Google Earth<sup>™</sup>. A listing of the photographs reviewed and summary of notable observations from the photograph review are provided in the table below. EDR-provided aerial photographs are included in Appendix E.

| Date 🧹                                                   | Source | Summary                                                                                                                                                                                                                                                                                                                                                       |
|----------------------------------------------------------|--------|---------------------------------------------------------------------------------------------------------------------------------------------------------------------------------------------------------------------------------------------------------------------------------------------------------------------------------------------------------------|
| 1930, 1938                                               | A      | The site was undeveloped land. A section of removed trees adjacent to the south of the site is included in the southern portion of the site. The riverine system flows approximate 70 feet to the south of the site. The vicinity to the north, south, and east of the site was agricultural land.                                                            |
| 1949                                                     | A      | Trees were removed from the southeastern portion of the site. Residential structur were developed in the vicinity to the northeast, southwest, south, and southeast of t site.                                                                                                                                                                                |
| 1953                                                     | А      | The remaining trees were removed, and the site was vacant land. Additional resident structures were developed in the vicinity to the southwest and east of the site.                                                                                                                                                                                          |
| 1959                                                     | A      | The site was similar to that observed in the 1953 aerial photograph. Additional trees we removed in the vicinity to the west of the site. Additional residential structures we developed in the vicinity to the south and north of the site. Commercial buildings we developed to the northeast of the site. A water AST was developed to the west of t site. |
| 1966                                                     | A      | The site was similar to that observed in the 1953 aerial photograph. Residential structure were removed in the vicinity to the east of the site, and additional commercial structure were developed to the north of the site.                                                                                                                                 |
| 1968                                                     | А      | The site was similar to that observed in the 1966 aerial photograph. Additional trees we removed in the vicinity to the west of the site.                                                                                                                                                                                                                     |
| 1975, 1985, 1989<br>1994, 2002, 2006<br>2009, 2012, 2016 | , A    | The site was similar to that observed in the 1968 aerial photograph. The current f station was developed in the vicinity adjacent to the east of the site by 1975.                                                                                                                                                                                            |
| 2021                                                     | В      | The site and vicinity were similar to that observed during the site reconnaissance.                                                                                                                                                                                                                                                                           |

Based on our review of the aerial photographs, the site was undeveloped land from 1930 through the time of this report. Development in the site vicinity consisted of residential to the south, and commercial to the north. This information is not considered an environmental concern.