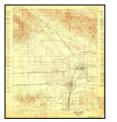

#### 4.4.4 Historical Topographic Maps

Historical topographic maps were provided by EDR. A summary of the maps is provided in the table below and are included in Appendix E.

| Table 8 – Hi                                 | istorical Topographic Maps Summary                                                                                                                                                                                                                                                                                                                                                              |
|----------------------------------------------|-------------------------------------------------------------------------------------------------------------------------------------------------------------------------------------------------------------------------------------------------------------------------------------------------------------------------------------------------------------------------------------------------|
| Date                                         | Summary                                                                                                                                                                                                                                                                                                                                                                                         |
| 1896<br>1898<br>1899<br>1901                 | The site and surrounding areas were depicted as undeveloped land, with the exception of a few structures to the east and south of the site. Highland Railroad was depicted approximately 0.7 mile north of the site.                                                                                                                                                                            |
| 1936<br>1938<br>1941                         | Topographic lines depict the site location to be on the east end of Perris Hill. A waterbody is depicted in the central portion of Perris Hill, approximately 0.6 mile west of the site. The riverine system is depicted to flow adjacent to the south of the site.                                                                                                                             |
| 1942                                         | Additional structures were depicted in the surrounding vicinity to the north and west of the site.                                                                                                                                                                                                                                                                                              |
| 1943<br>1953<br>1954<br>1967                 | The site and vicinity were unmapped.<br>Agricultural land was depicted to the north of the site. Areas to the south of the site were shaded for<br>urban development. Several structures were depicted to the east and north of the site. By 1967,<br>several commercial/industrial buildings were developed to the north of the site and a water AST was<br>developed to the east of the site. |
| 1973<br>1975                                 | The Interstate 210 highway is depicted approximately 0.7 mile north of the site.<br>The image is an aerial photo. Details for Aerial Photos are provided in Section 4.4.3.                                                                                                                                                                                                                      |
| 1980<br>1988<br>1996<br>2012<br>2015<br>2018 | The site and vicinity were approximately in their present-day configurations. Structures were not depicted on the site or site vicinity in the 2012, 2015, and 2018 topographic maps                                                                                                                                                                                                            |