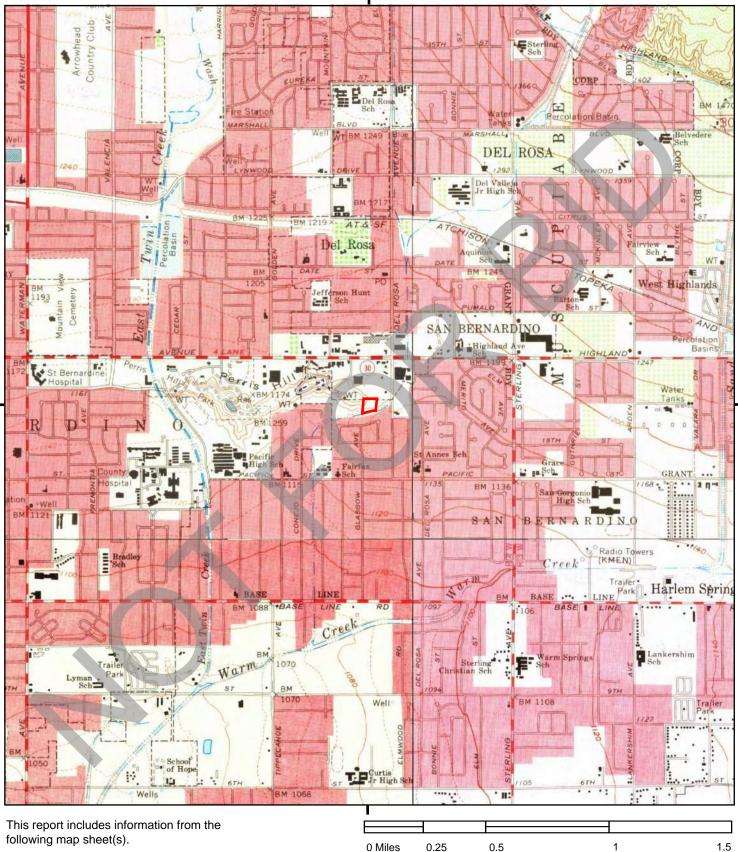

### 2 SITE DESCRIPTION

The following table provides a general description of the subject site. Photographs taken during the site reconnaissance are provided in Appendix A.

| Table 1 – General Site Setting |                                                                                                                            |  |  |
|--------------------------------|----------------------------------------------------------------------------------------------------------------------------|--|--|
| General Site Setting           | Description                                                                                                                |  |  |
| Location                       | The site is located west of Del Rosa Avenue North (Figures 1 and 2). The site does not have an address associated with it. |  |  |
| Assessor Parcel No.            | Portions of 0273-011-23 and 0273-011-24 (County of San Bernardino)                                                         |  |  |
| Property Owner                 | County of San Bernardino                                                                                                   |  |  |
| Size (approximate)             | 1.8 acres                                                                                                                  |  |  |
| Site Use / Occupants           | The site is currently vacant land.                                                                                         |  |  |
| Structures                     | At the time of the site reconnaissance, the site was vacant land.                                                          |  |  |
| Roads                          | The site is accessible via Del Rosa Avenue North from the east.                                                            |  |  |
| Heating and Cooling Systems    | Not applicable                                                                                                             |  |  |

#### 4.4.4 Historical Topographic Maps

Historical topographic maps were provided by EDR. A summary of the maps is provided in the table below and are included in Appendix E.

| Table 8 – Hi                                 | istorical Topographic Maps Summary                                                                                                                                                                                                                                                                                                                                                              |
|----------------------------------------------|-------------------------------------------------------------------------------------------------------------------------------------------------------------------------------------------------------------------------------------------------------------------------------------------------------------------------------------------------------------------------------------------------|
| Date                                         | Summary                                                                                                                                                                                                                                                                                                                                                                                         |
| 1896<br>1898<br>1899<br>1901                 | The site and surrounding areas were depicted as undeveloped land, with the exception of a few structures to the east and south of the site. Highland Railroad was depicted approximately 0.7 mile north of the site.                                                                                                                                                                            |
| 1936<br>1938<br>1941                         | Topographic lines depict the site location to be on the east end of Perris Hill. A waterbody is depicted in the central portion of Perris Hill, approximately 0.6 mile west of the site. The riverine system is depicted to flow adjacent to the south of the site.                                                                                                                             |
| 1942                                         | Additional structures were depicted in the surrounding vicinity to the north and west of the site.                                                                                                                                                                                                                                                                                              |
| 1943<br>1953<br>1954<br>1967                 | The site and vicinity were unmapped.<br>Agricultural land was depicted to the north of the site. Areas to the south of the site were shaded for<br>urban development. Several structures were depicted to the east and north of the site. By 1967,<br>several commercial/industrial buildings were developed to the north of the site and a water AST was<br>developed to the east of the site. |
| 1973<br>1975                                 | The Interstate 210 highway is depicted approximately 0.7 mile north of the site.<br>The image is an aerial photo. Details for Aerial Photos are provided in Section 4.4.3.                                                                                                                                                                                                                      |
| 1980<br>1988<br>1996<br>2012<br>2015<br>2018 | The site and vicinity were approximately in their present-day configurations. Structures were not depicted on the site or site vicinity in the 2012, 2015, and 2018 topographic maps                                                                                                                                                                                                            |