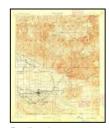

#### 4.4.4 Historical Topographic Maps

Historical topographic maps were provided by EDR. A summary of the maps is provided in the table below and are included in Appendix E.

| Table 8 – Hi                                 | istorical Topographic Maps Summary                                                                                                                                                                                                                                                                                                                                                              |
|----------------------------------------------|-------------------------------------------------------------------------------------------------------------------------------------------------------------------------------------------------------------------------------------------------------------------------------------------------------------------------------------------------------------------------------------------------|
| Date                                         | Summary                                                                                                                                                                                                                                                                                                                                                                                         |
| 1896<br>1898<br>1899<br>1901                 | The site and surrounding areas were depicted as undeveloped land, with the exception of a few structures to the east and south of the site. Highland Railroad was depicted approximately 0.7 mile north of the site.                                                                                                                                                                            |
| 1936<br>1938<br>1941                         | Topographic lines depict the site location to be on the east end of Perris Hill. A waterbody is depicted in the central portion of Perris Hill, approximately 0.6 mile west of the site. The riverine system is depicted to flow adjacent to the south of the site.                                                                                                                             |
| 1942                                         | Additional structures were depicted in the surrounding vicinity to the north and west of the site.                                                                                                                                                                                                                                                                                              |
| 1943<br>1953<br>1954<br>1967                 | The site and vicinity were unmapped.<br>Agricultural land was depicted to the north of the site. Areas to the south of the site were shaded for<br>urban development. Several structures were depicted to the east and north of the site. By 1967,<br>several commercial/industrial buildings were developed to the north of the site and a water AST was<br>developed to the east of the site. |
| 1973<br>1975                                 | The Interstate 210 highway is depicted approximately 0.7 mile north of the site.<br>The image is an aerial photo. Details for Aerial Photos are provided in Section 4.4.3.                                                                                                                                                                                                                      |
| 1980<br>1988<br>1996<br>2012<br>2015<br>2018 | The site and vicinity were approximately in their present-day configurations. Structures were not depicted on the site or site vicinity in the 2012, 2015, and 2018 topographic maps                                                                                                                                                                                                            |