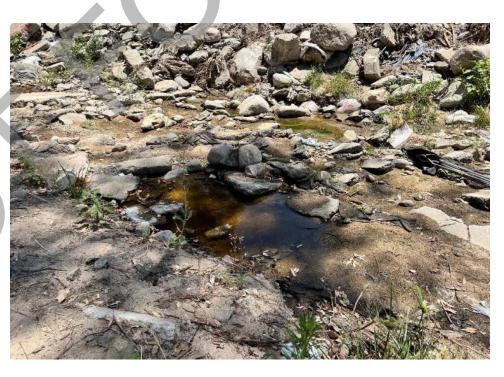

#### 5.2 General Site Setting

At the time of the site reconnaissance, the site was vacant land. The site vicinity was primarily residential to the south, vacant land to the north and west, and a fire station to the east. Hazardous material use and/or storage was not observed on the site. Two 55-gallon drums were observed in the fire station parking lot adjacent to the east of the site. One drum was open and stored buckets; liquids or hazardous materials were not observed in the unsealed drum. A power generator and an approximately 2,000-gallon aboveground diesel storage tank next to a fuel pump were also observed in the fire station parking lot adjacent to the site. Signs of spills or releases of hazardous materials were not observed from the power generator, diesel storage tank, or fuel pump. Trash and debris were observed on the site and within the riverine system adjacent to the south of the site. Discolored puddles of water in the riverine system were observed. Water discoloration was due to algae buildup and trash. Odors associated with the water were not observed.