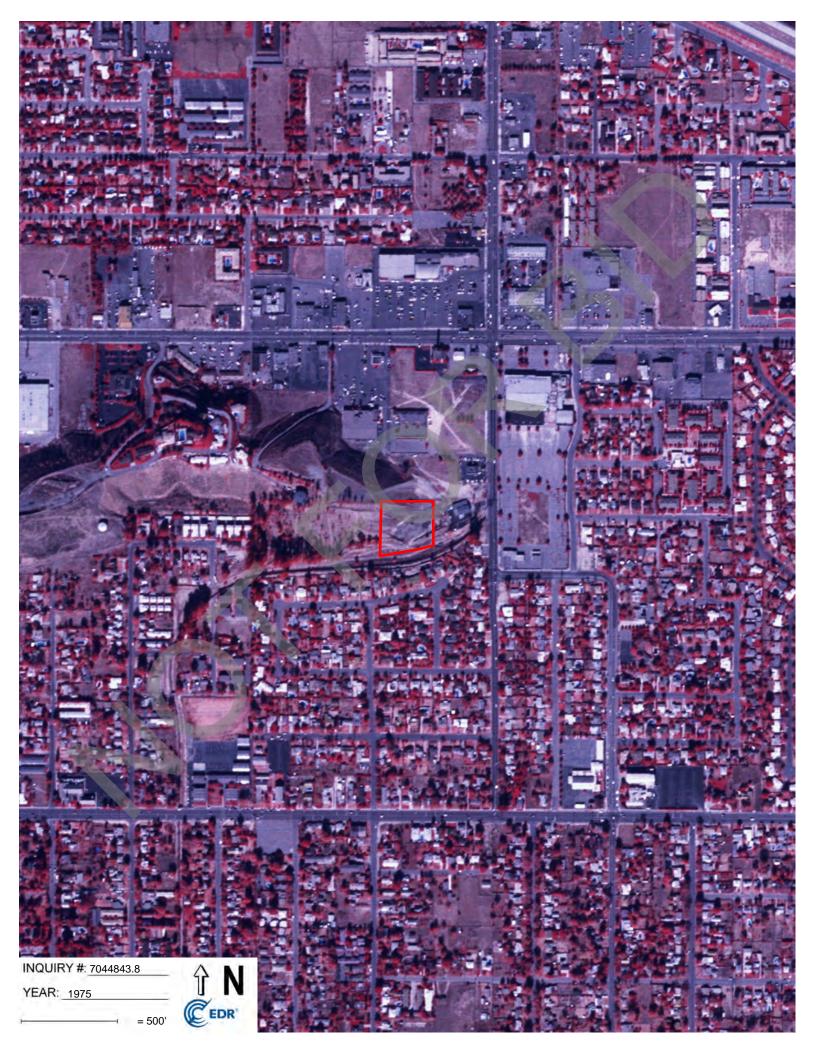

#### 4.4.3 Historical Aerial Photographs

Historical aerial photographs were provided by EDR for select years from 1930 through 2016. A 2021 aerial photograph was reviewed online using Google Earth<sup>™</sup>. A listing of the photographs reviewed and summary of notable observations from the photograph review are provided in the table below. EDR-provided aerial photographs are included in Appendix E.

| Date 🧹                                                   | Source | Summary                                                                                                                                                                                                                                                                                                                                                       |
|----------------------------------------------------------|--------|---------------------------------------------------------------------------------------------------------------------------------------------------------------------------------------------------------------------------------------------------------------------------------------------------------------------------------------------------------------|
| 1930, 1938                                               | A      | The site was undeveloped land. A section of removed trees adjacent to the south of the site is included in the southern portion of the site. The riverine system flows approximate 70 feet to the south of the site. The vicinity to the north, south, and east of the site was agricultural land.                                                            |
| 1949                                                     | A      | Trees were removed from the southeastern portion of the site. Residential structur were developed in the vicinity to the northeast, southwest, south, and southeast of t site.                                                                                                                                                                                |
| 1953                                                     | А      | The remaining trees were removed, and the site was vacant land. Additional resident structures were developed in the vicinity to the southwest and east of the site.                                                                                                                                                                                          |
| 1959                                                     | A      | The site was similar to that observed in the 1953 aerial photograph. Additional trees we removed in the vicinity to the west of the site. Additional residential structures we developed in the vicinity to the south and north of the site. Commercial buildings we developed to the northeast of the site. A water AST was developed to the west of t site. |
| 1966                                                     | A      | The site was similar to that observed in the 1953 aerial photograph. Residential structure were removed in the vicinity to the east of the site, and additional commercial structure were developed to the north of the site.                                                                                                                                 |
| 1968                                                     | А      | The site was similar to that observed in the 1966 aerial photograph. Additional trees we removed in the vicinity to the west of the site.                                                                                                                                                                                                                     |
| 1975, 1985, 1989<br>1994, 2002, 2006<br>2009, 2012, 2016 | , A    | The site was similar to that observed in the 1968 aerial photograph. The current f station was developed in the vicinity adjacent to the east of the site by 1975.                                                                                                                                                                                            |
| 2021                                                     | В      | The site and vicinity were similar to that observed during the site reconnaissance.                                                                                                                                                                                                                                                                           |