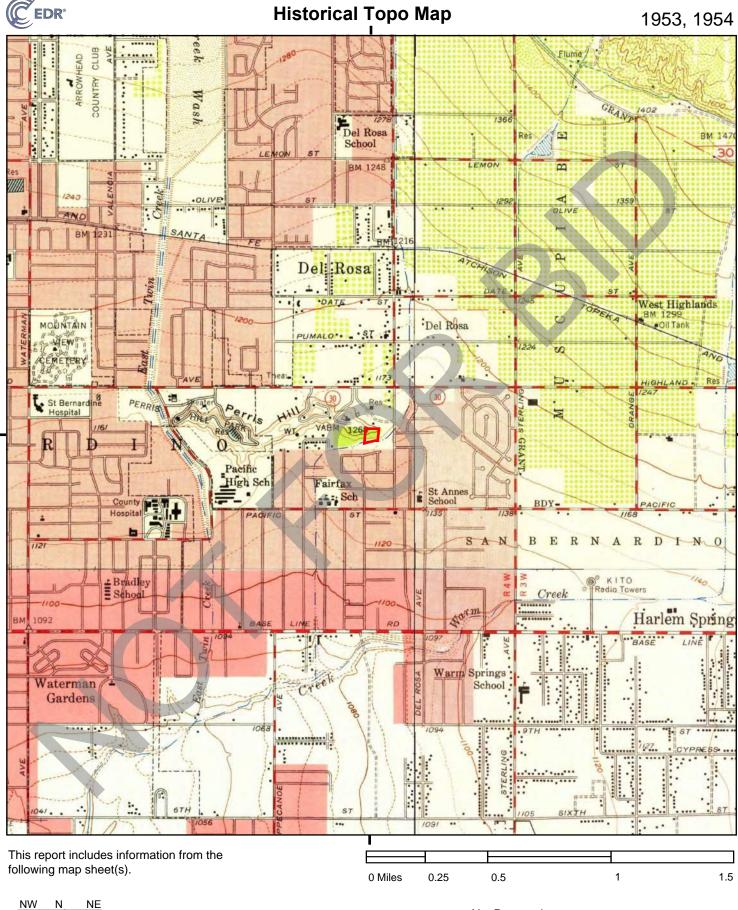

#### 4.4.4 Historical Topographic Maps

Historical topographic maps were provided by EDR. A summary of the maps is provided in the table below and are included in Appendix E.

| Table 8 – Hi                                 | istorical Topographic Maps Summary                                                                                                                                                                                                                                                                                                                                                              |
|----------------------------------------------|-------------------------------------------------------------------------------------------------------------------------------------------------------------------------------------------------------------------------------------------------------------------------------------------------------------------------------------------------------------------------------------------------|
| Date                                         | Summary                                                                                                                                                                                                                                                                                                                                                                                         |
| 1896<br>1898<br>1899<br>1901                 | The site and surrounding areas were depicted as undeveloped land, with the exception of a few structures to the east and south of the site. Highland Railroad was depicted approximately 0.7 mile north of the site.                                                                                                                                                                            |
| 1936<br>1938<br>1941                         | Topographic lines depict the site location to be on the east end of Perris Hill. A waterbody is depicted in the central portion of Perris Hill, approximately 0.6 mile west of the site. The riverine system is depicted to flow adjacent to the south of the site.                                                                                                                             |
| 1942                                         | Additional structures were depicted in the surrounding vicinity to the north and west of the site.                                                                                                                                                                                                                                                                                              |
| 1943<br>1953<br>1954<br>1967                 | The site and vicinity were unmapped.<br>Agricultural land was depicted to the north of the site. Areas to the south of the site were shaded for<br>urban development. Several structures were depicted to the east and north of the site. By 1967,<br>several commercial/industrial buildings were developed to the north of the site and a water AST was<br>developed to the east of the site. |
| 1973<br>1975                                 | The Interstate 210 highway is depicted approximately 0.7 mile north of the site.<br>The image is an aerial photo. Details for Aerial Photos are provided in Section 4.4.3.                                                                                                                                                                                                                      |
| 1980<br>1988<br>1996<br>2012<br>2015<br>2018 | The site and vicinity were approximately in their present-day configurations. Structures were not depicted on the site or site vicinity in the 2012, 2015, and 2018 topographic maps                                                                                                                                                                                                            |