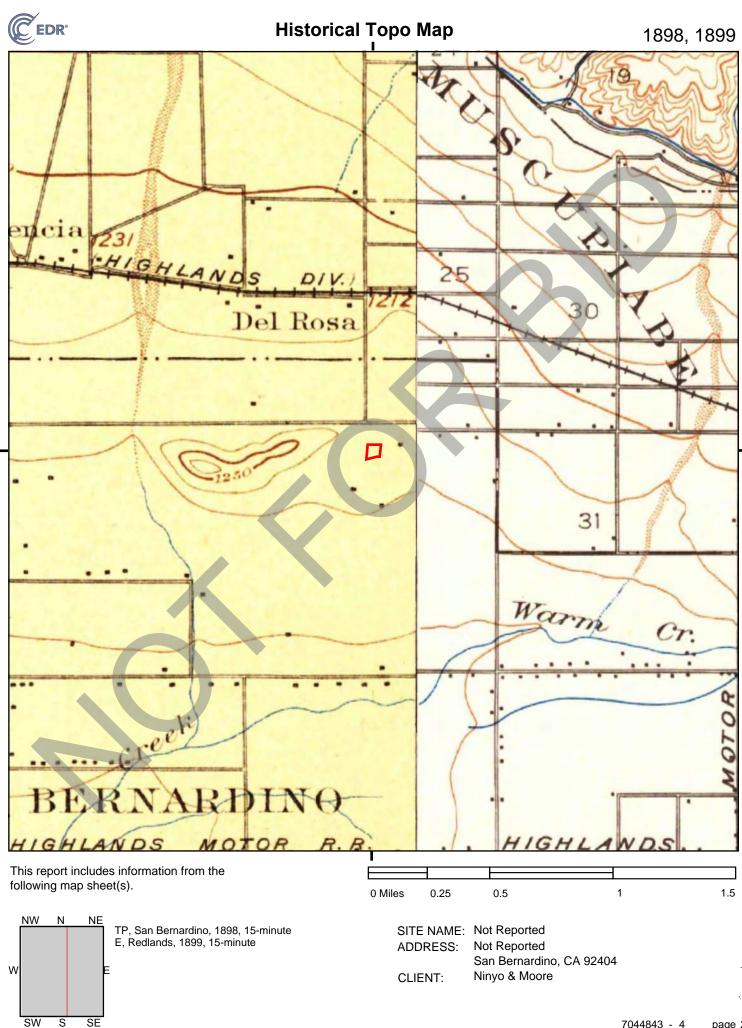

#### 4.4.4 Historical Topographic Maps

Historical topographic maps were provided by EDR. A summary of the maps is provided in the table below and are included in Appendix E.

| Table 8 – Hi                                 | istorical Topographic Maps Summary                                                                                                                                                                                                                                                                                                                                                              |
|----------------------------------------------|-------------------------------------------------------------------------------------------------------------------------------------------------------------------------------------------------------------------------------------------------------------------------------------------------------------------------------------------------------------------------------------------------|
| Date                                         | Summary                                                                                                                                                                                                                                                                                                                                                                                         |
| 1896<br>1898<br>1899<br>1901                 | The site and surrounding areas were depicted as undeveloped land, with the exception of a few structures to the east and south of the site. Highland Railroad was depicted approximately 0.7 mile north of the site.                                                                                                                                                                            |
| 1936<br>1938<br>1941                         | Topographic lines depict the site location to be on the east end of Perris Hill. A waterbody is depicted in the central portion of Perris Hill, approximately 0.6 mile west of the site. The riverine system is depicted to flow adjacent to the south of the site.                                                                                                                             |
| 1942                                         | Additional structures were depicted in the surrounding vicinity to the north and west of the site.                                                                                                                                                                                                                                                                                              |
| 1943<br>1953<br>1954<br>1967                 | The site and vicinity were unmapped.<br>Agricultural land was depicted to the north of the site. Areas to the south of the site were shaded for<br>urban development. Several structures were depicted to the east and north of the site. By 1967,<br>several commercial/industrial buildings were developed to the north of the site and a water AST was<br>developed to the east of the site. |
| 1973<br>1975                                 | The Interstate 210 highway is depicted approximately 0.7 mile north of the site.<br>The image is an aerial photo. Details for Aerial Photos are provided in Section 4.4.3.                                                                                                                                                                                                                      |
| 1980<br>1988<br>1996<br>2012<br>2015<br>2018 | The site and vicinity were approximately in their present-day configurations. Structures were not depicted on the site or site vicinity in the 2012, 2015, and 2018 topographic maps                                                                                                                                                                                                            |