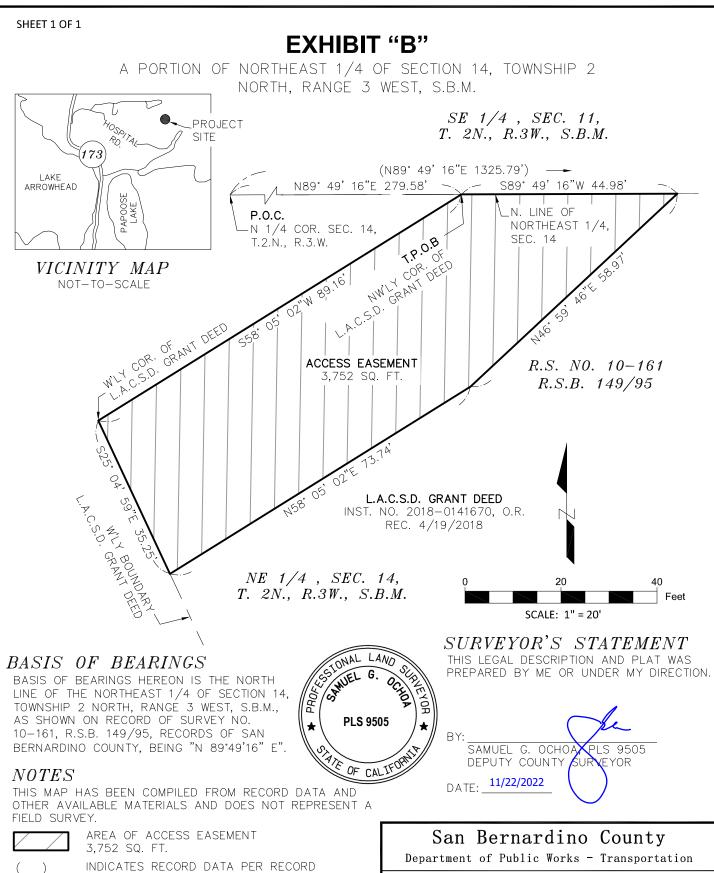

## **EXHIBIT "A"**ACCESS EASEMENT

In the Unincorporated Territory, County of San Bernardino, State of California, being a portion of the Northeast Quarter of Section 14, Township 2 North, Range 3 West, San Bernardino Base and Meridian, of the official government plat thereof, and the lands of Lake Arrowhead Community Services District (LACSD) granted by Grant Deed recorded April 19, 2018, as Document No. 2018-0141670, Official Record of said county;

A parcel of land, being more particularly described as follows:

COMMENCING at the north quarter corner of said Section 14, being a 2" Iron Pipe and the beginning of that certain course being "North 89°49'16" East 1325.79" as shown in Record of Survey No. 10-161, recorded in Record of Survey Book 149, Page 95, records of said county;

Thence along the north line of said Section 14 North 89°49'16" East 279.58 Feet to the northwesterly corner of the lands described in said LACSD Grant Deed and the TRUE POINT OF BEGINNING:

Thence along the westerly boundary of said LACSD Grant Deed South 58°05'02" West 89.16 Feet to the most westerly corner of said LACSD Grant Deed;

Thence continuing along said westerly boundary, South 25°04'59" East 35.25 Feet;

Thence leaving the said westerly boundary, North 58°05'02" East 73.74 Feet;

Thence North 46°59'46" East 58.97 Feet to the north line of said Section 14;

Thence along the north line of Section 14, South 89°49'16" West 44.98 Feet to the TRUE POINT OF BEGINNING.

The parcel of land contains 3,752 square feet more or less.

Attached hereto is a plat labeled Exhibit "B" and by this reference made a part hereof.