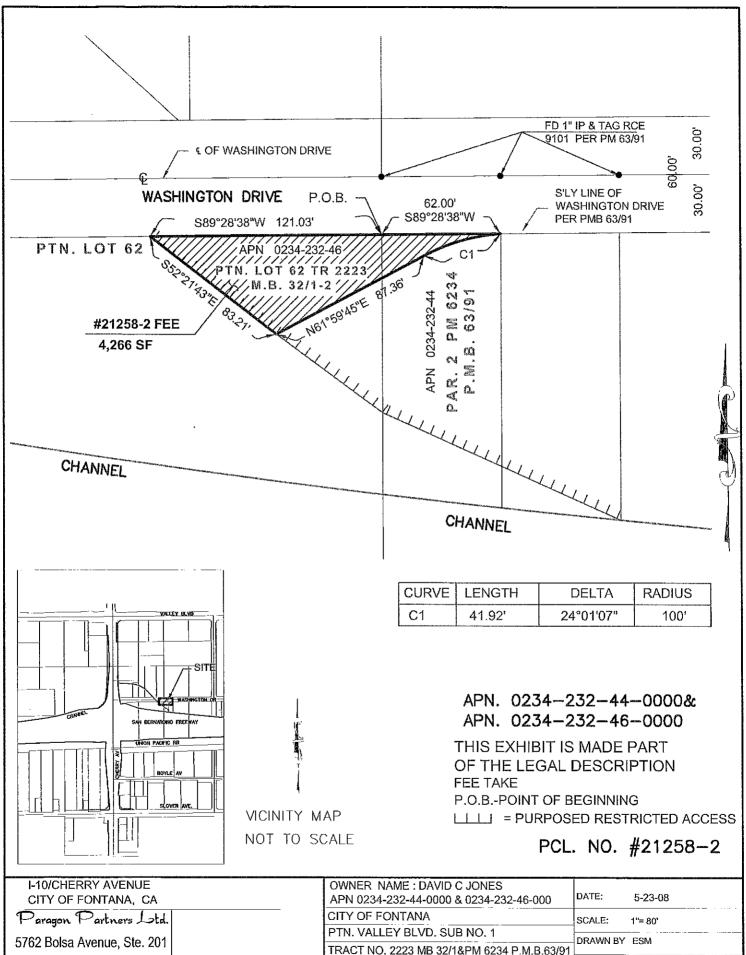

#### PARCEL 21258-2 (FEE)

THAT PORTION OF PARCEL 2 OF PARCEL MAP NO. 6234, IN THE CITY OF FONTANA, COUNTY OF SAN BERNARDINO, STATE OF CALIFORNIA, AS SHOWN ON MAP RECORDED IN BOOK 63, PAGE 91 OF PARCEL MAPS IN THE OFFICE OF THE COUNTY RECORDER OF SAID COUNTY, TOGETHER WITH THAT PORTION OF LOT 62, TRACT NO. 2223, VALLEY BLVD SUB NO. 1, IN SAID CITY, COUNTY AND STATE, AS SHOWN ON MAP RECORDED IN BOOK 32, PAGES 1 AND 2 OF MAPS, IN SAID COUNTY RECORDER'S OFFICE, DESCRIBED AS A WHOLE AS FOLLOWS:

BEGINNING AT THE NORTHWEST CORNER OF SAID PARCEL 2; THENCE SOUTH 89°28'38" WEST, ALONG THE SOUTH LINE OF WASHINGTON DRIVE AS SHOWN ON SAID MAP OF TRACT NO. 2223, 121.03 FEET; THENCE SOUTH 52°21'43" EAST 83.21 FEET; THENCE NORTH 61°59'45" EAST 87.36 FEET TO THE BEGINNING OF A TANGENT CURVE CONCAVE SOUTHEASTERLY AND HAVING A RADIUS OF 100.00 FEET; THENCE NORTHEASTERLY ALONG SAID CURVE 41.92 FEET THROUGH A CENTRAL ANGLE OF 24°01'07" TO THE NORTHEAST CORNER OF SAID PARCEL 2; THENCE SOUTH 89°28'38" WEST, ALONG THE NORTH LINE OF SAID PARCEL 2, 62.00 FEET TO THE POINT OF BEGINNING.

ALSO, THE UNDERLYING FEE INTEREST, IF ANY, APPURTENANT TO THE ABOVE DESCRIBED LAND IN THE ADJOINING PUBLIC WAY. (WASHINGTON DRIVE)

CONTAINING 4,266  $\pm$  SQUARE FEET IN ADDITION TO ANY PORTION THEREOF IN THE ADJOINING PUBLIC WAY.

THE BEARINGS AND DISTANCES USED IN THE ABOVE DESCRIPTION ARE BASED ON THE CALIFORNIA COORDINATE SYSTEM OF 1983, ZONE 5. DIVIDE DISTANCES SHOWN BY 0.99994763 TO OBTAIN GROUND LEVEL DISTANCES.