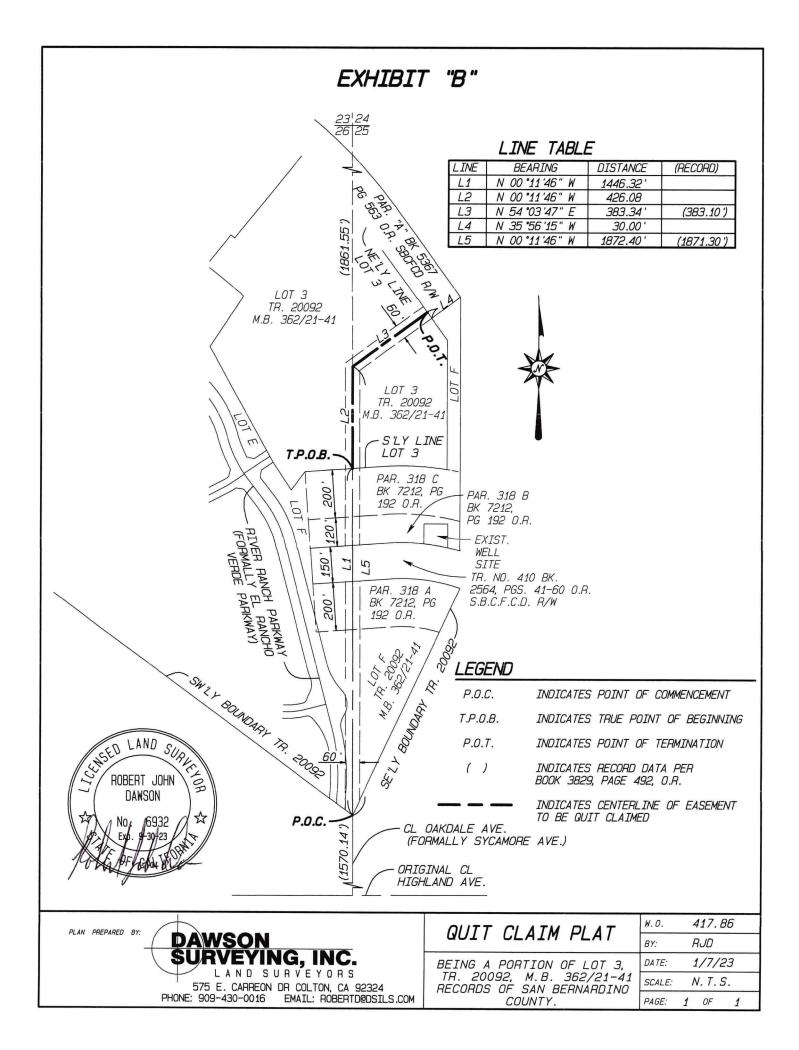

## EXHIBIT "A"

## EASEMENT QUIT CLAIM LEGAL DESCRIPTION

THAT CERTAIN REAL PROPERTY SITUATED IN THE CITY OF RIALTO, SAN BERNARDINO COUNTY, STATE OF CALIFORNIA, BEING A PORTION OF LOT 3 OF TRACT 20092 PER MAP RECORDED IN BOOK 362 OF MAPS, PAGES 21 THROUGH 41, INCLUSIVE, RECORDS OF SAID COUNTY, SAID PORTION BEING MORE PARTICULARLY DESCRIBED AS A STRIP OF LAND 60.00 FEET IN WIDTH, LYING 30.00 FEET ON EACH SIDE OF THE FOLLOWING DESCRIBED CENTER LINE:

**COMMENCING** AT THE MOST SOUTHEASTERLY CORNER OF SAID TRACT, SAID POINT ALSO BEING THE MOST SOUTHEASTERLY CORNER OF LOT F OF SAID TRACT;

THENCE NORTH 00°11′46″ WEST, 1446.32 FEET TO THE SOUTHERLY LINE OF SAID LOT 3 AND THE **TRUE POINT OF BEGINNING**;

THENCE CONTINUING NORTH 00°11'46" WEST, 426.08 FEET TO AN ANGLE POINT THEREIN;

THENCE NORTH 54°03'47" EAST, 383.34 FEET TO THE NORTHEASTERLY LINE OF SAID LOT 3 AND THE **TERMINATION** OF SAID CENTERLINE.

THE SIDE LINES OF SAID STRIP TO BE LENGTHENED OR SHORTENED TO TERMINATE AT THE SOUTHERLY AND NORTHEASTERLY LINES OF SAID LOT 3.

CONTAINS 48,565.28 S.F., 1.11 AC., MORE OR LESS.

A PORTION OF APN 0264-842-03

AS SHOWN ON EXHIBIT "B" ATTACHED HERETO AND INCORPORATED HEREIN BY REFERENCE.

PREPARED BY ME OR UNDER MY SUPERVISION

ROBERT JOHN DAWSON, P.L.S.

DATE