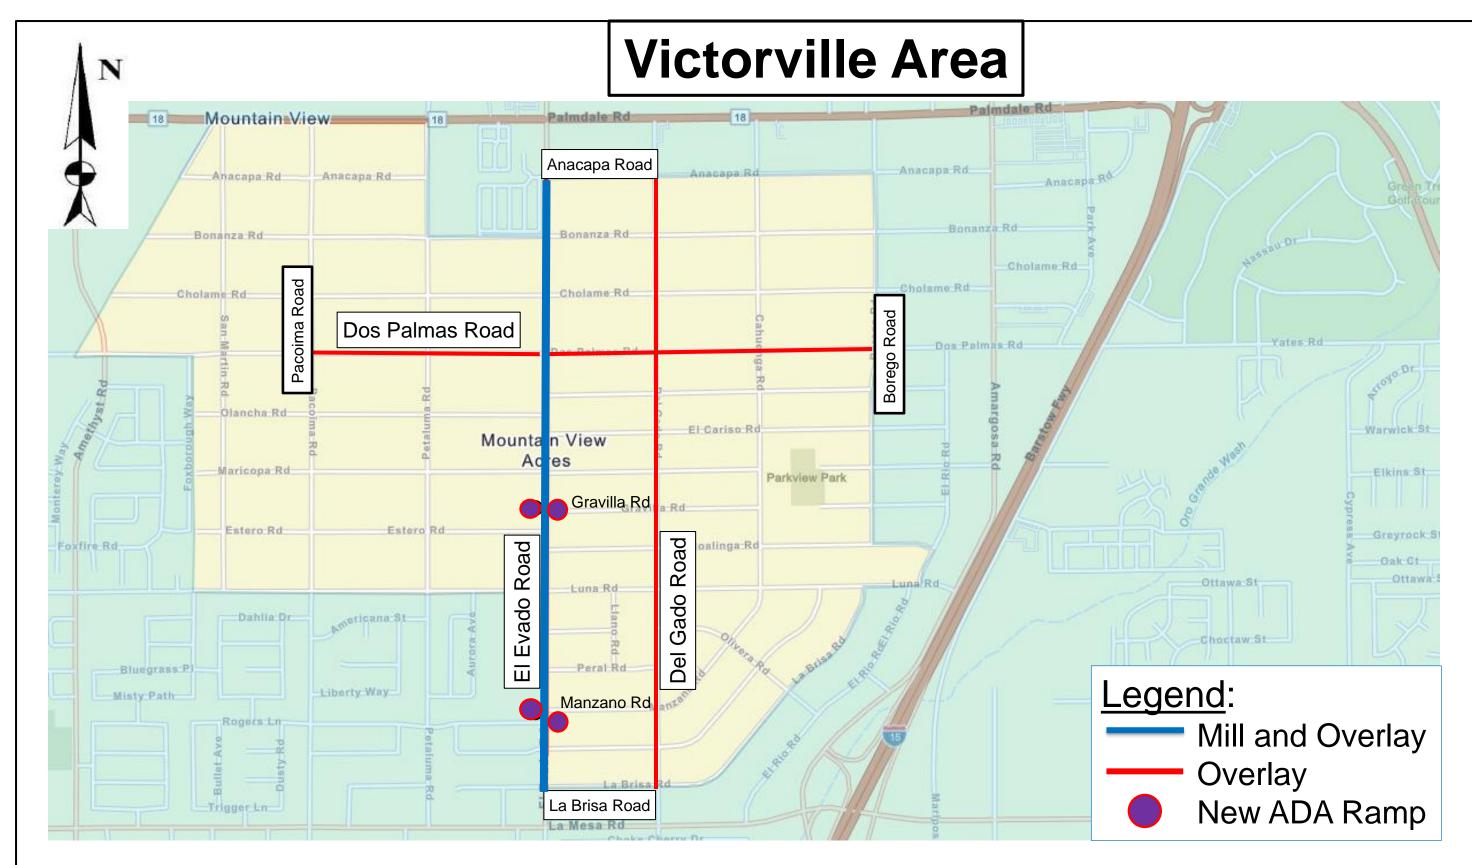

## **LOCATION MAP**

El Evado Road from La Brisa Road to Anacapa Road, County only Dos Palmas Road from Pacoima Road to Borego Road Del Gado Road from La Brisa Road to Anacapa Road In the Unincorporated Area of Victorville