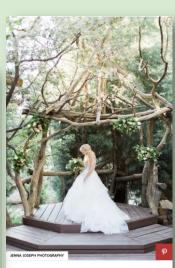

#### **Rustic Arch**

A rustic outdoor wedding calls for a ceremony arch to match. We love this woodsy one at Pine Rose Cabins.