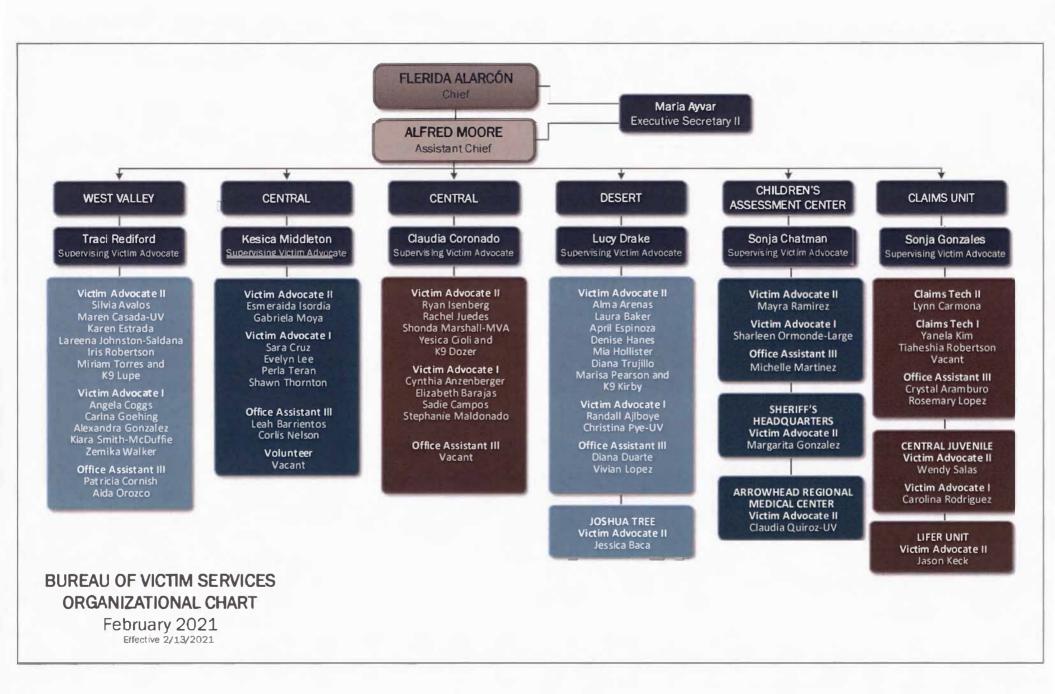

sed items included the following: tactical clipboards, writing utensils, cellular/smart phone mobile charging devices, eye nose and ear protection, personal hygiene cleansers, mylar blankets, and water beverage containers.



Grant Subaward #: VW21 40 0360

Subrecipient: San Bernardino County District Attorney

#### **MVA Emergency Fund**

The office is not requesting to establish an MVA emergency fund. The department currently maintains an emergency fund line item in the overall VW grant budget.

### **MVA Trainings**

Due to the global Covid-19 pandemic, the MVA has not attended any inperson trainings. However, the MVA has received the CCVAA Crisis Response Advocate Training and will continue to participate in the MVA virtual roundtable meetings until the in-person meetings can resume.



|    |                                                                                     | Date OA<br>Signed | Dates of OA |    |            |
|----|-------------------------------------------------------------------------------------|-------------------|-------------|----|------------|
|    | List of Agencies/ Organizations/Individuals                                         | (xx/xx/xxx)       | From:       |    | То:        |
| 1  | A Better Way                                                                        | 1" " "            | 7/1/2021    | to | 12/31/2024 |
| 2  | Arrowhead Regional Medical Center                                                   |                   | 7/1/2021    | to | 12/31/2024 |
| 3  | Barstow Police Department