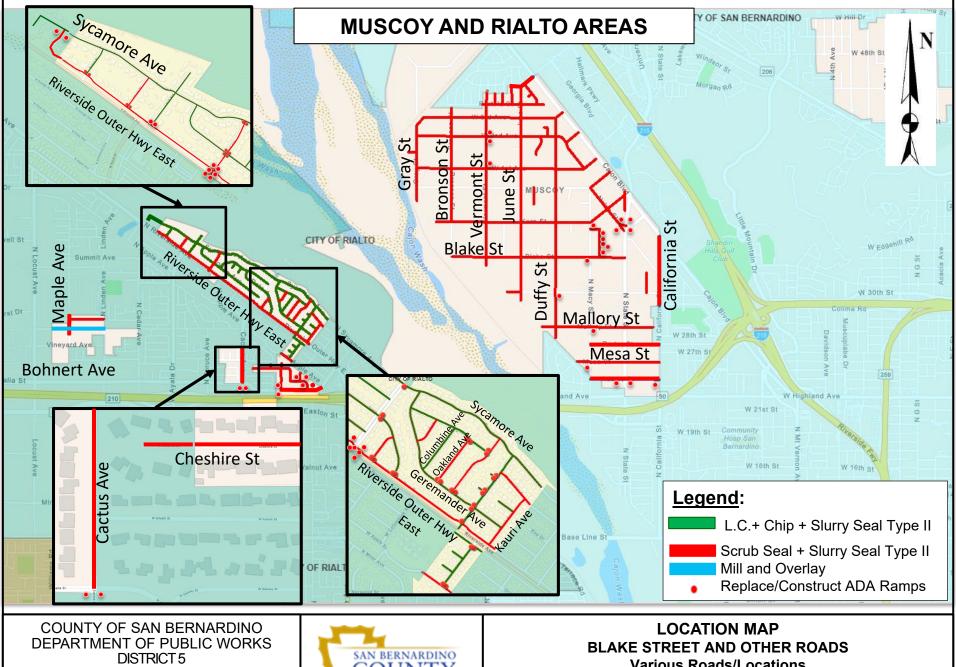

YARDS 3, 5 H15126

**Various Roads/Locations** Mill and Overlay, Scrub Seal, Chip Seal, Slurry Seal, Leveling

Course, ADA Ramps Update

COUNTY OF SAN BERNARDINO DEPARTMENT OF PUBLIC WORKS

Districts 3 and 5 Yard 5 W.O.#H15125