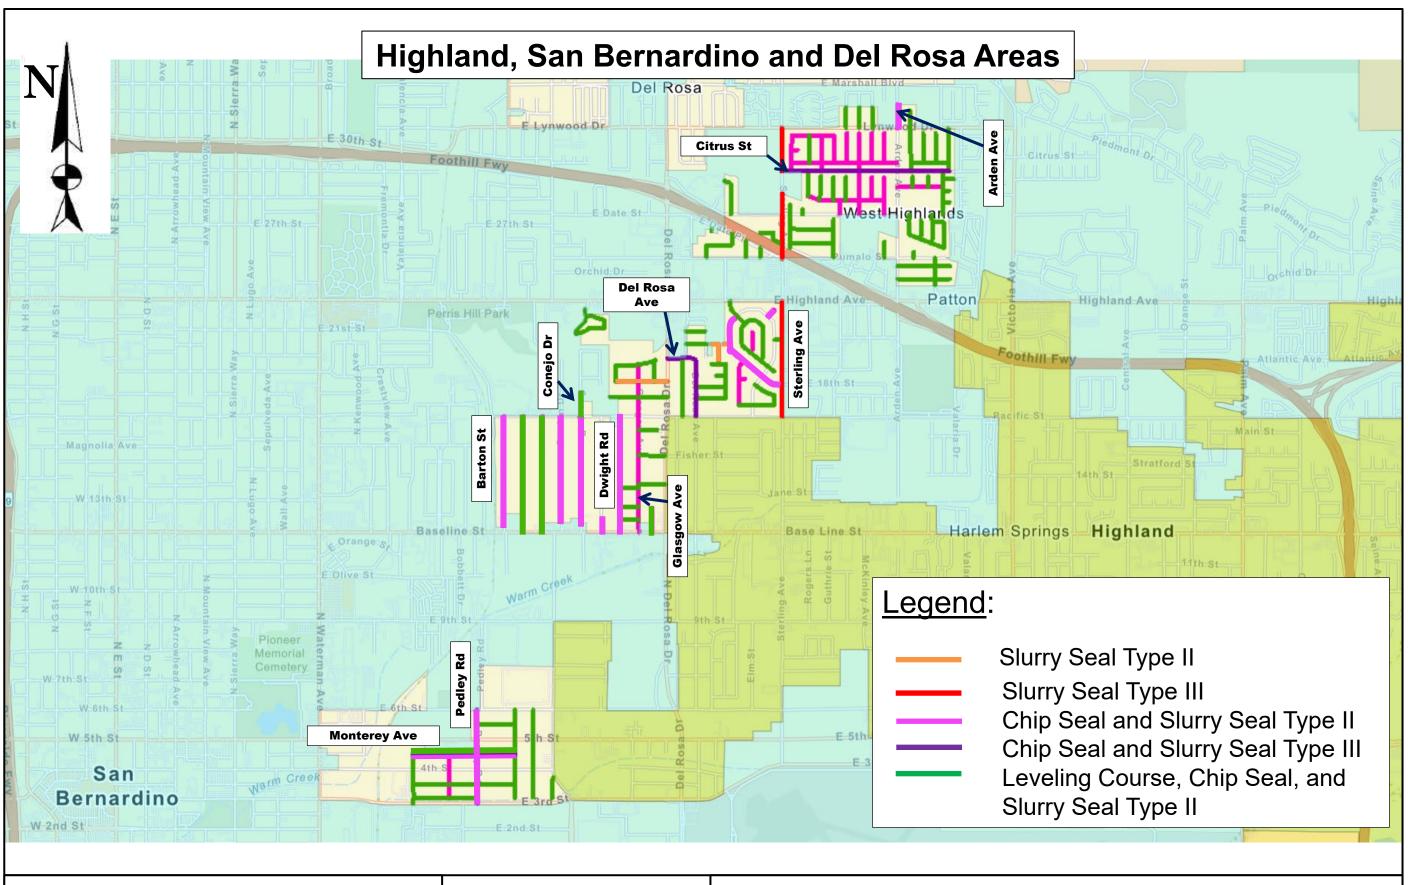

#### **CITRUS STREET AND OTHER ROADS**

**Various Roads / Locations** 

Leveling Course, Slurry Seal Type II and III, Chip Seal

COUNTY OF SAN BERNARDINO DEPARTMENT OF PUBLIC WORKS

Districts 3 and 5 Yard 5 W.O.#H15127