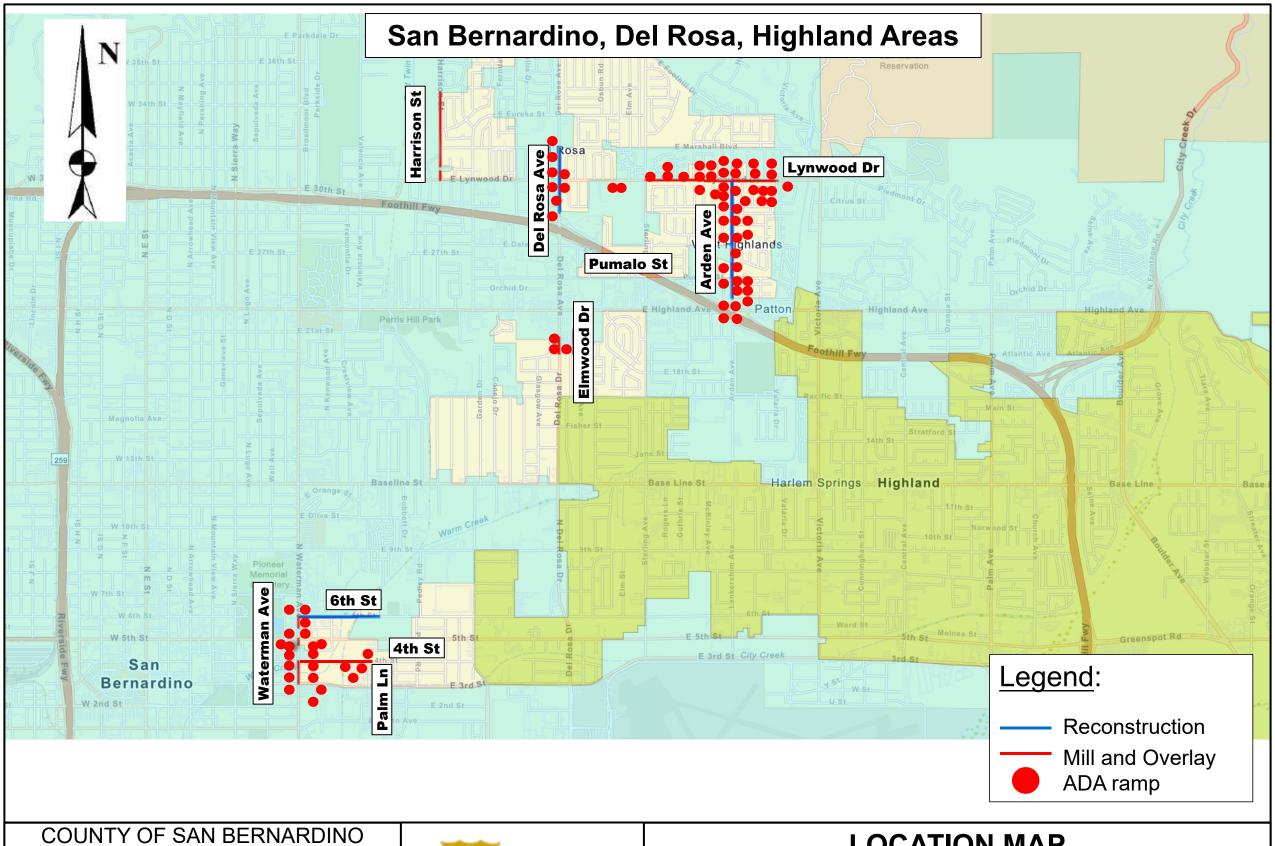

DEPARTMENT OF SAN BERNARDINO
DEPARTMENT OF PUBLIC WORKS

YARD 5
DISTRICTS 3 AND 5
WO H15128

LOCATION MAP
ARDEN AVENUE AND OTHER ROADS
Various Roads / Locations
Reconstruction, Mill and Overlay, ADA Ramps Update