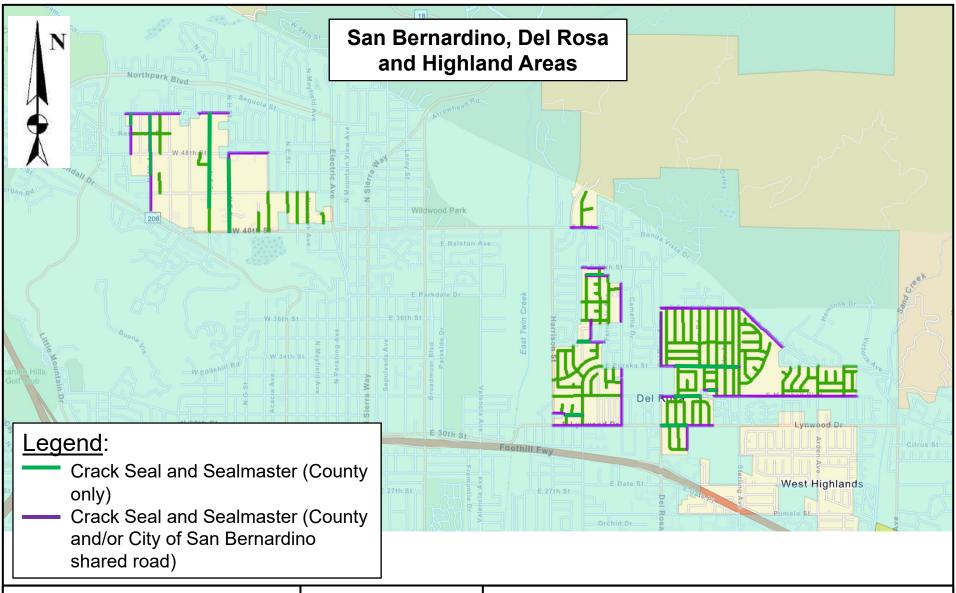

# LOCATION MAP LYNWOOD DRIVE AND OTHER ROADS

Various Roads / Locations
Crack Seal and Seal Master

DEPARTMENT OF SAN BERNARDING
DEPARTMENT OF PUBLIC WORKS
DISTRICTS 3, 5
YARD 5
H15068