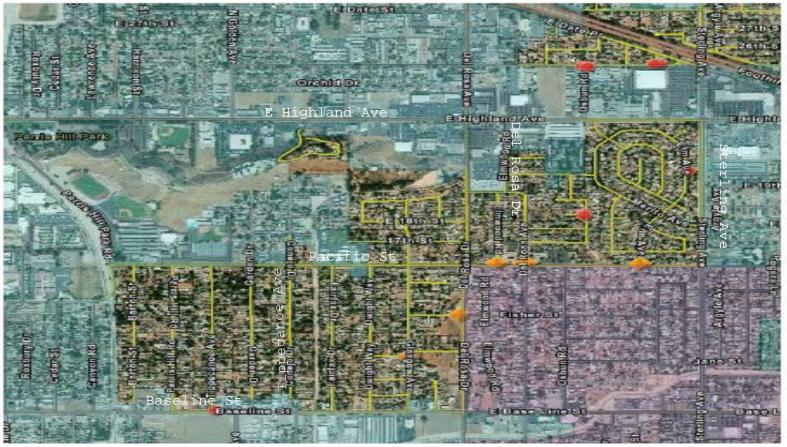

## THIRD STREET AND OTHER ROADS

Various Roads / Locations
Mill and Overlay, Leveling Course, Chip Seal, Slurry Seal
Type II, GlasPave 50, and ADA Ramps Update