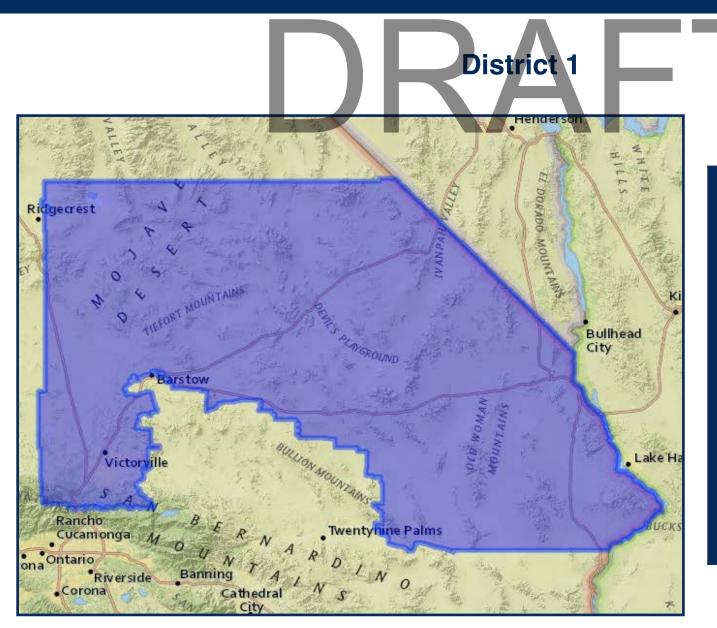

Ave to Boyle Ave, then Boyle Ave to Cypress Ave, then Cypress Ave to the 10 Freeway, then the 10 Freeway to Sierra Ave, then Sierra Ave to the 15 Freeway
- San Bernardino is split between Districts 3 and 5 along the 10 Freeway in the South and then again along Tippecanoe Ave to E Base Line St, then E Base Line St to N Waterman Ave, then N Waterman Ave to Arrowhead Rd, the Arrowhead Rd to Census geography, then Census geography to N Waterman Ave/Rim of the World Hwy, then Rim of the World Hwy to Arrowhead Springs Rd, then Arrowhead Springs Rd to Census geography, then Census geography to Old Waterman Canyon Rd, then Old Waterman Canyon Rd to Census geography, then Census geography to Rim of the World Hwy
- Colton is split between Districts 3 and 5 along the 215 Freeway to the 10 Freeway





|          | 2020 Count* |        | 2019 CVAP* |        |  |
|----------|-------------|--------|------------|--------|--|
| Total    | 445,485     |        | 267,918    |        |  |
| White    | 143,163     | 32.14% | 121,364    | 45.30% |  |
| Black    | 44,842      | 10.07% | 27,020     | 10.09% |  |
| Asian    | 14,336      | 3.22%  | 7,010      | 2.62%  |  |
| Hispanic | 218,846     | 49.13% | 104,615    | 39.05% |  |





|          | 2020 Count* |        | 2019 CVAP* |        |  |
|----------|-------------|--------|------------|--------|--|
| Total    | 440,921     |        | 241,851    |        |  |
| White    | 177,407     | 40.24% | 153,258    | 50.93% |  |
| Black    | 33,174      | 7.52%  | 23,945     | 7.96%  |  |
| Asian    | 29,544      | 6.70%  | 16,323     | 5.42%  |  |