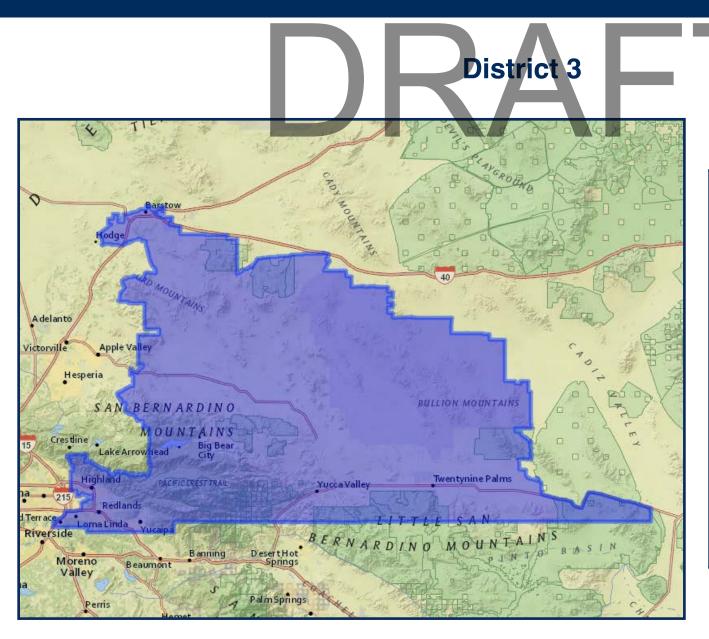

o N Waterman Ave/Rim of the World Hwy, then Rim of the World Hwy to Arrowhead Springs Rd, then Arrowhead Springs Rd to Census geography, then Census geography to Old Waterman Canyon Rd, then Old Waterman Canyon Rd to Census geography, then Census geography to Rim of the World Hwy
- Colton is split between Districts 3 and 5 along the 215 Freeway to the 10 Freeway





|          | 2020 Count* |        | 2019 CVAP* |        |  |
|----------|-------------|--------|------------|--------|--|
| Total    | 445,485     |        | 267,918    |        |  |
| White    | 143,163     | 32.14% | 121,364    | 45.30% |  |
| Black    | 44,842      | 10.07% | 27,020     | 10.09% |  |
| Asian    | 14,336      | 3.22%  | 7,010      | 2.62%  |  |
| Hispanic | 218,846     | 49.13% | 104,615    | 39.05% |  |





|          | 2020 Count* |        | 2019 CVAP* |        |  |
|----------|-------------|--------|------------|--------|--|
| Total    | 440,921     |        | 241,851    |        |  |
| White    | 177,407     | 40.24% | 153,258    | 50.93% |  |
| Black    | 33,174      | 7.52%  | 23,945     | 7.96%  |  |
| Asian    | 29,544      | 6.70%  | 16,323     | 5.42%  |  |
| Hispanic | 175,108     | 39.71% | 97,153     | 32.28% |  |

|                                  | DR                    | District 4                             | Т        |
|----------------------------------|-----------------------|----------------------------------------|----------|
| San Dimas<br>La Verne• C         | Cable Airport         | Foothill Blvd                          | -        |
| Brackett Flat