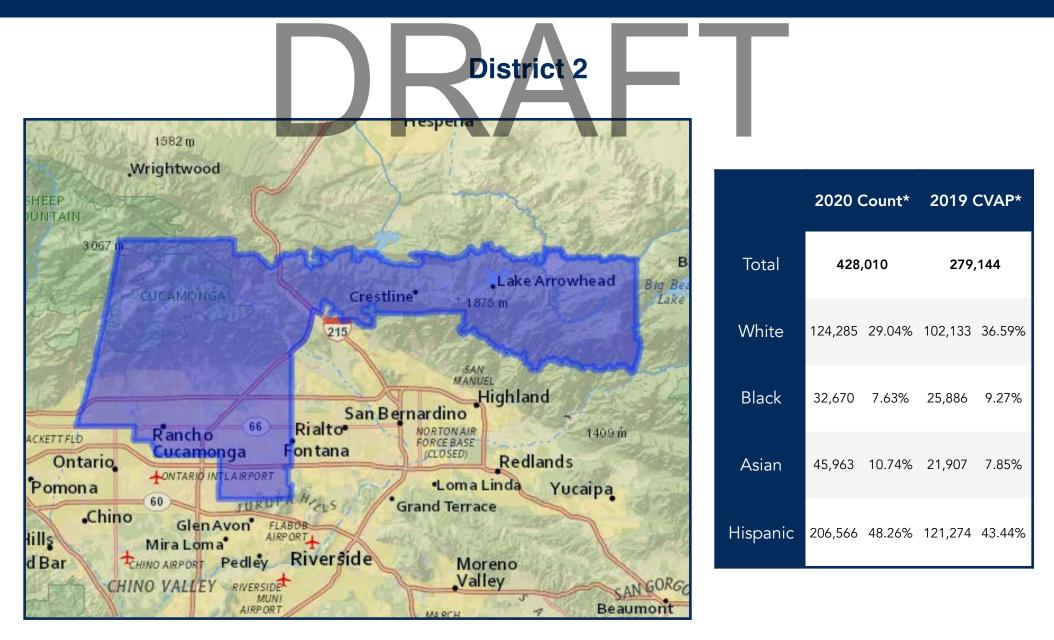

|          | 2020 Count* |        | 2019 CVAP* |        |  |
|----------|-------------|--------|------------|--------|--|
| Total    | 440,921     |        | 241,851    |        |  |
| White    | 177,407     | 40.24% | 153,258    | 50.93% |  |
| Black    | 33,174      | 7.52%  | 23,945     | 7.96%  |  |
| Asian    | 29,544      | 6.70%  | 16,323     | 5.42%  |  |
| Hispanic | 175,108     | 39.71% | 97,153     | 32.28% |  |