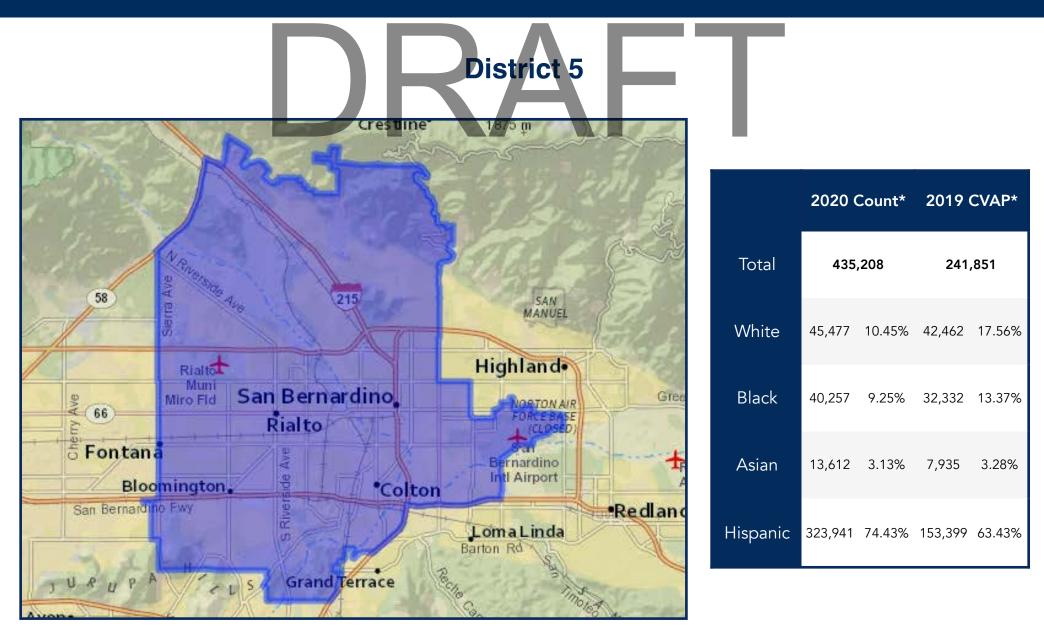

|                    | District 1 | District 2 | District 3 | District 4 | District 5 |
|--------------------|------------|------------|------------|------------|------------|
| 2020 Census Count* | 445,485    | 428,010    | 440,921    | 430,528    | 435,208    |
| Deviation #        | 9,455      | -8,020     | 4,891      | -5,502     | -822       |
| Deviation %        | 2.2%       | -1.8%      | 1.1%       | -1.3%      | -0.2%      |
| 2010 Census Count  | 407,602    | 404,982    | 410,988    | 401,885    | 409,716    |
| 2019 CVAP*         | 267,918    | 279,144    | 300,926    | 271,173    | 241,851    |
| 2010 CVAP          | 235,838    | 235,142    | 271,256    | 231,039    | 202,617    |