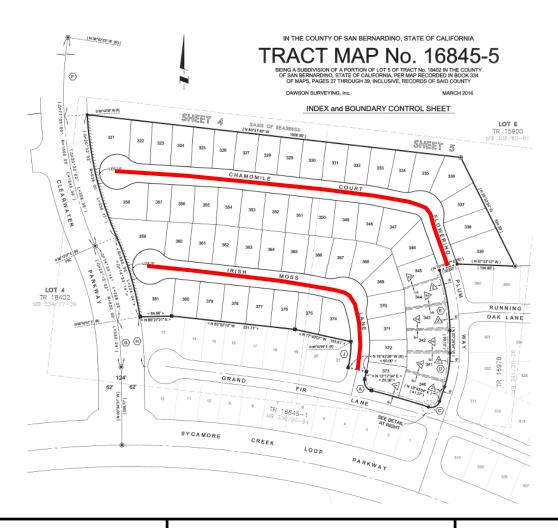

November 16, 2021

Long -117.424047° Lat 34.189426°

Grand Fir Lane, Lytle Creek Area

SAN BERNARDINO COUNTY **DEPARTMENT OF PUBLIC WORKS** 

November 16, 2021

Long -117.416505 Lat 34.189900°

Chamomile Court, Flowering Plum Way, Irish Moss Lane, Lytle Creek Area