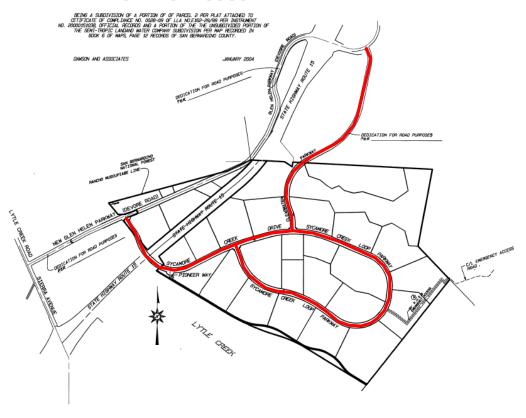

SAN BERNARDINO COUNTY **DEPARTMENT OF PUBLIC WORKS** 

November 16, 2021

Long -117.406913° Lat 34.186297°

Barley Street, Pioneer Way and Wildrye Drive, Lytle Creek Area

SAN BERNARDINO COUNTY
DEPARTMENT OF PUBLIC WORKS