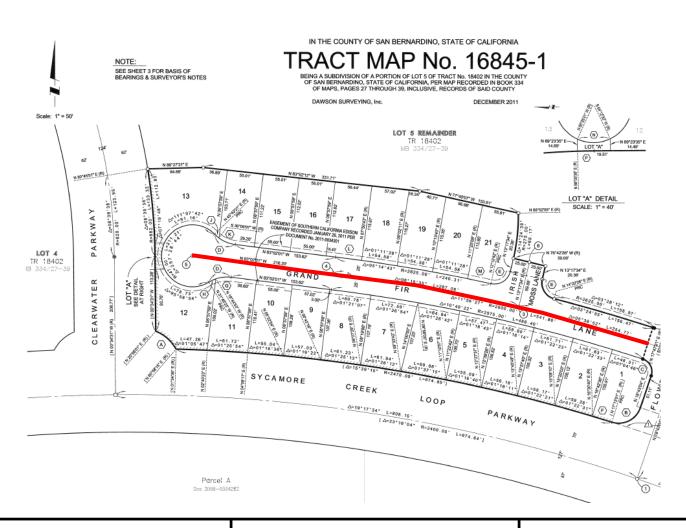

November 16, 2021

Long -117.424047° Lat 34.189426°

Grand Fir Lane, Lytle Creek Area

SAN BERNARDINO COUNTY **DEPARTMENT OF PUBLIC WORKS** 

November 16, 2021

Long -117.416505 Lat 34.189900°

Chamomile Court, Flowering Plum Way, Irish Moss Lane, Lytle Creek Area