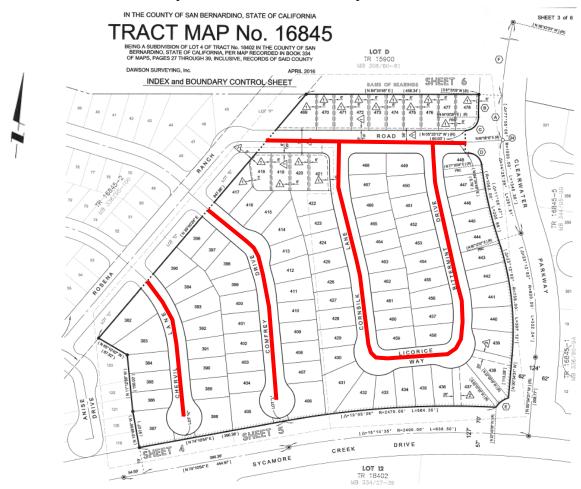

#### BEING A SUBDIVISION OF LOT 13 OF TRACT No. 18402 IN THE COUNTY OF SAN BERNARDINO, STATE OF CALIFORNIA, PER MAP RECORDED IN BOOK 334 OF MAPS, PAGES 27 THROUGH 39, INCLUSIVE, RECORDS OF SAID COUNTY DAWSON SURVEYING. Inc. JANUARY 2016 INDEX and BOUNDARY CONTROL SHEET TR 15900 MB 308/60-81 SHEET 6 SHEET 5 100' EASEMENT OF SOUTHERN CALIFORNÍA GAS COMPANY PER DOCUMENT No. 2014-0269188, OR, RECORDED JULY 25, 2014 [N 28°27'39" E] 210 215 221 222 223 224 225 226 227 228 229 230 CRABAPPLE COURT 202 201 197 193 190 205 142 143 144 145 146 147 148 149 138 137 LANE PARCEL 1 11.5 E162-29-99 161 159 158 157 166 2 0 (SE 1020 M) (M) 182 181 183 CLOUDBERRY DRIVE LOT 12 TR 18402 MB 334/27-39 124 123 119 117 ( N 34\*59'57" E (\$45°Z(42°W)(R)