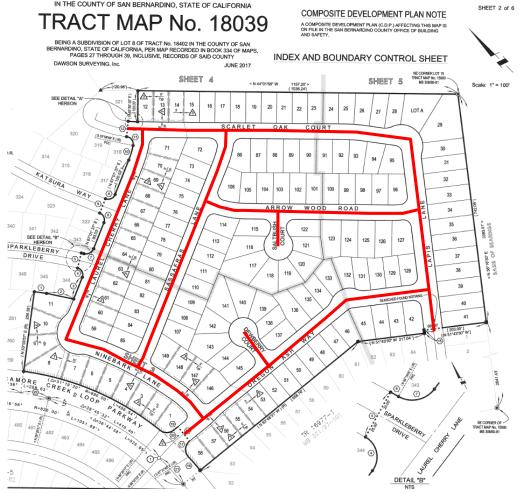

SAN BERNARDINO COUNTY
DEPARTMENT OF PUBLIC WORKS

November 16, 2021

Long -117.423497° Lat 34.186135°

Scarlet Oak Court, Laurel Cherry Lane, Ninebark Lane, Sassafras Lane, Arrow Wood Road, Saltbrush Court, Oregon Ash Way, Dewberry Court, Lapis Lane, Lytle Creek Area