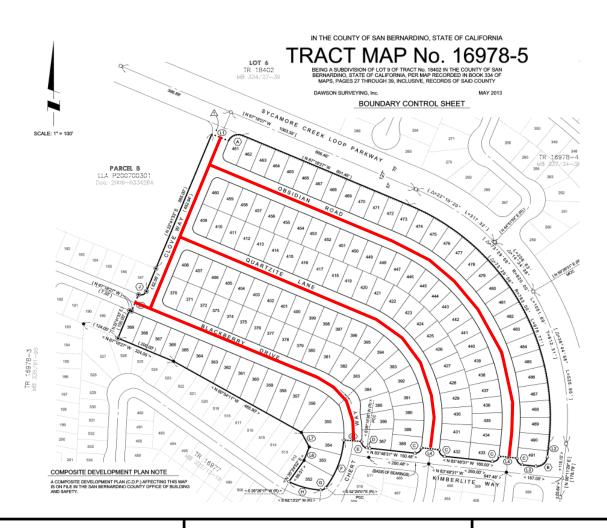

SAN BERNARDINO COUNTY
DEPARTMENT OF PUBLIC WORKS

November 16, 2021

Long -117.413554 Lat 34.189909°

Blackberry Drive, Betony Place, Cayenne Drive, and Obsidian Road, Lytle Creek Area

SAN BERNARDINO COUNTY
DEPARTMENT OF PUBLIC WORKS

November 16, 2021

Long -117.412204° Lat 34.187215°

Flowering Plum Way, Running Oak Lane, Sparkleberry Drive, Athena Elm Drive, Grand Fir Lane, Lytle Creek Area

Clove Way, Obsidian Road, Quartzite Lane and Blackberry Drive, Lytle Creek Area