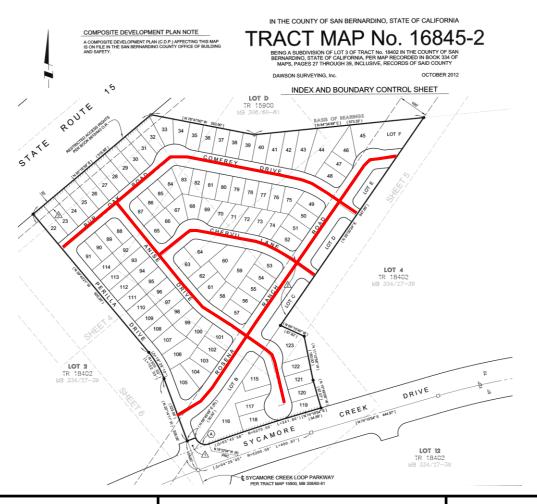

IN THE COUNTY OF SAN BERNARDING, STATE OF CALIFORNIA

SAN BERNARDINO COUNTY
DEPARTMENT OF PUBLIC WORKS

November 16, 2021

Long -117.416180° Lat 34.183827°

Crabapple Court, Loveage Way, Milkweed Lane, Cloudberry Drive, Tansy Way, Catary Lane, Sourwood Way, Lytle Creek Area