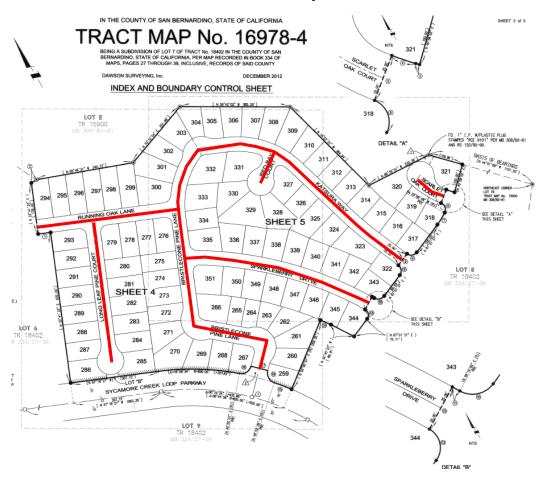

November 16, 2021

Long -117.412204° Lat 34.187215°

Flowering Plum Way, Running Oak Lane, Sparkleberry Drive, Athena Elm Drive, Grand Fir Lane, Lytle Creek Area

Clove Way, Obsidian Road, Quartzite Lane and Blackberry Drive, Lytle Creek Area