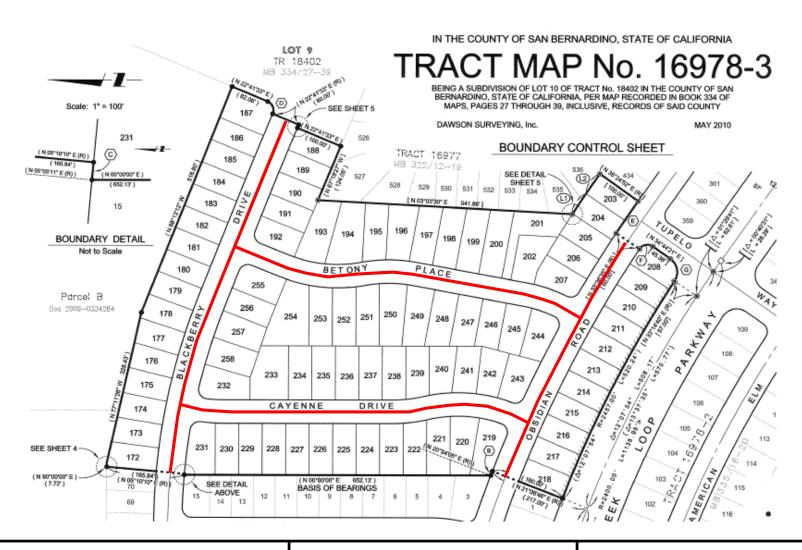

SAN BERNARDINO COUNTY
DEPARTMENT OF PUBLIC WORKS

November 16, 2021

Long -117.413554 Lat 34.189909°

Blackberry Drive, Betony Place, Cayenne Drive, and Obsidian Road, Lytle Creek Area

SAN BERNARDINO COUNTY
DEPARTMENT OF PUBLIC WORKS