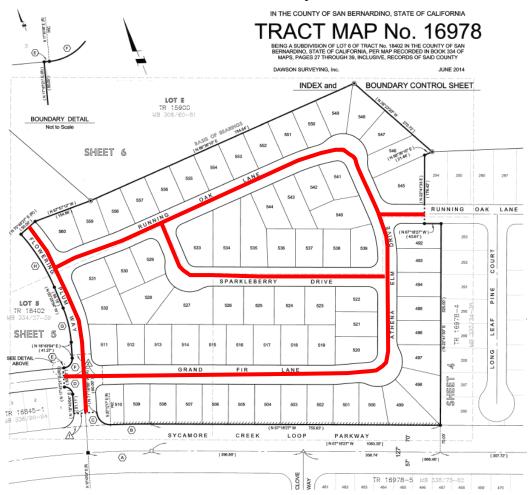

SAN BERNARDINO COUNTY
DEPARTMENT OF PUBLIC WORKS

November 16, 2021

Long -117.416119° Lat 34.190610°

Flowering Plum Way, Running Oak Lane, Sparkleberry Drive, Athena Elm Drive, Grand Fir Lane, Lytle Creek Area