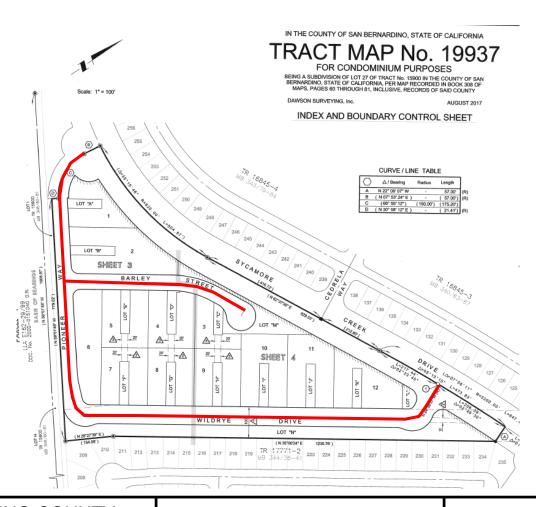

SAN BERNARDINO COUNTY **DEPARTMENT OF PUBLIC WORKS** 

November 16, 2021

Long -117.406913° Lat 34.186297°

Barley Street, Pioneer Way and Wildrye Drive, Lytle Creek Area

SAN BERNARDINO COUNTY
DEPARTMENT OF PUBLIC WORKS