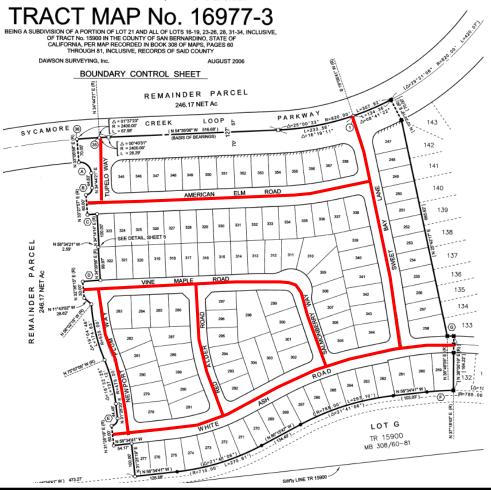

SAN BERNARDINO COUNTY
DEPARTMENT OF PUBLIC WORKS

November 16, 2021

Long -117.411635° Lat 34.181693°

Tupelo Way, American Elm Road, Vine Maple Road, White Ash Road, Newport Plum Way, Red Alder Road, Salmonberry Way, Sweet Bay Lane, Lytle Creek Area