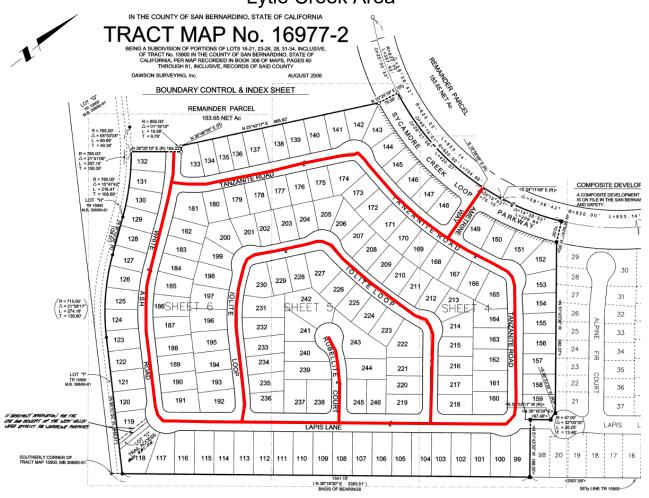

SAN BERNARDINO COUNTY **DEPARTMENT OF PUBLIC WORKS** 

November 16, 2021

Long -117412204 Lat 34.187215

White Ash Road, Tanzanite Road, Iolite Loop, Rubellite Court, Lapis Lane, Ametrine Way, Lytle Creek Area