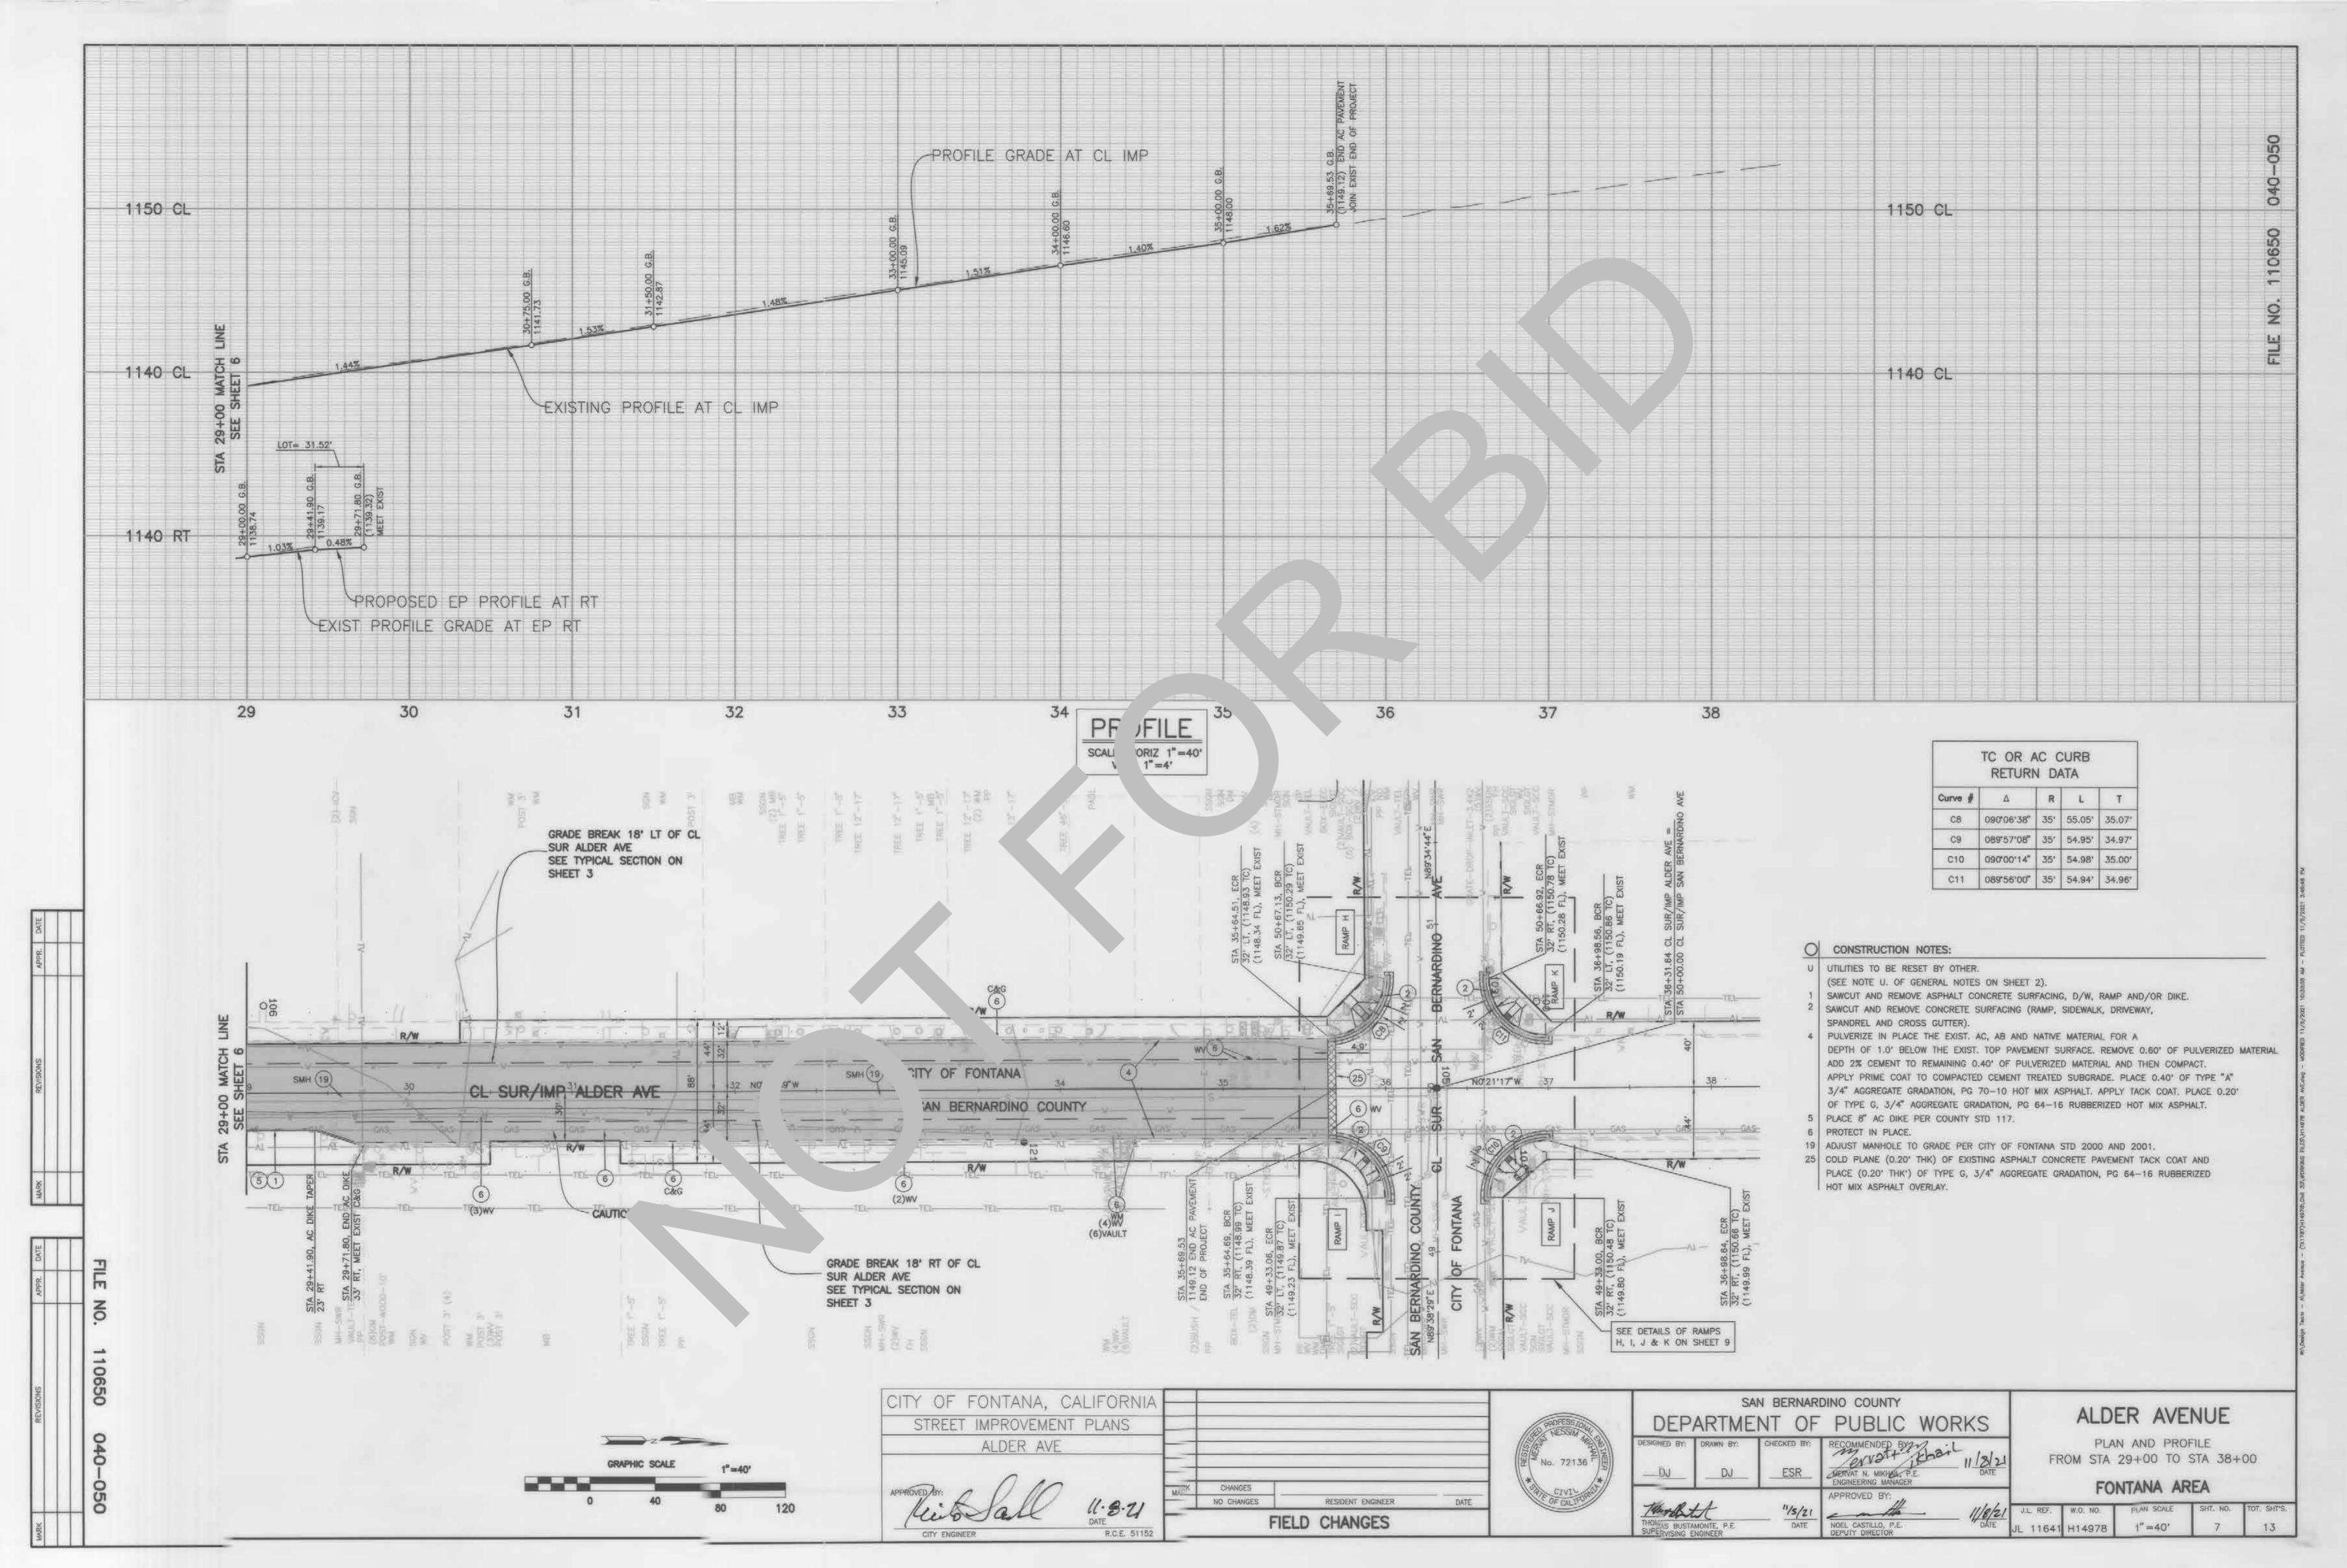

## ALDER AVENUE

0.08 MI S. OF TAYLOR STREE TO SOUTH VALLEY BLVD NORTH OF VALLEY BLVD M. TO SAN BERNARDING AVENUE FONTANA AREA

WORK ORDER NO.

F' 4978

ROAD NO. 110650 040-050

LENGTH = 0.68 MILES