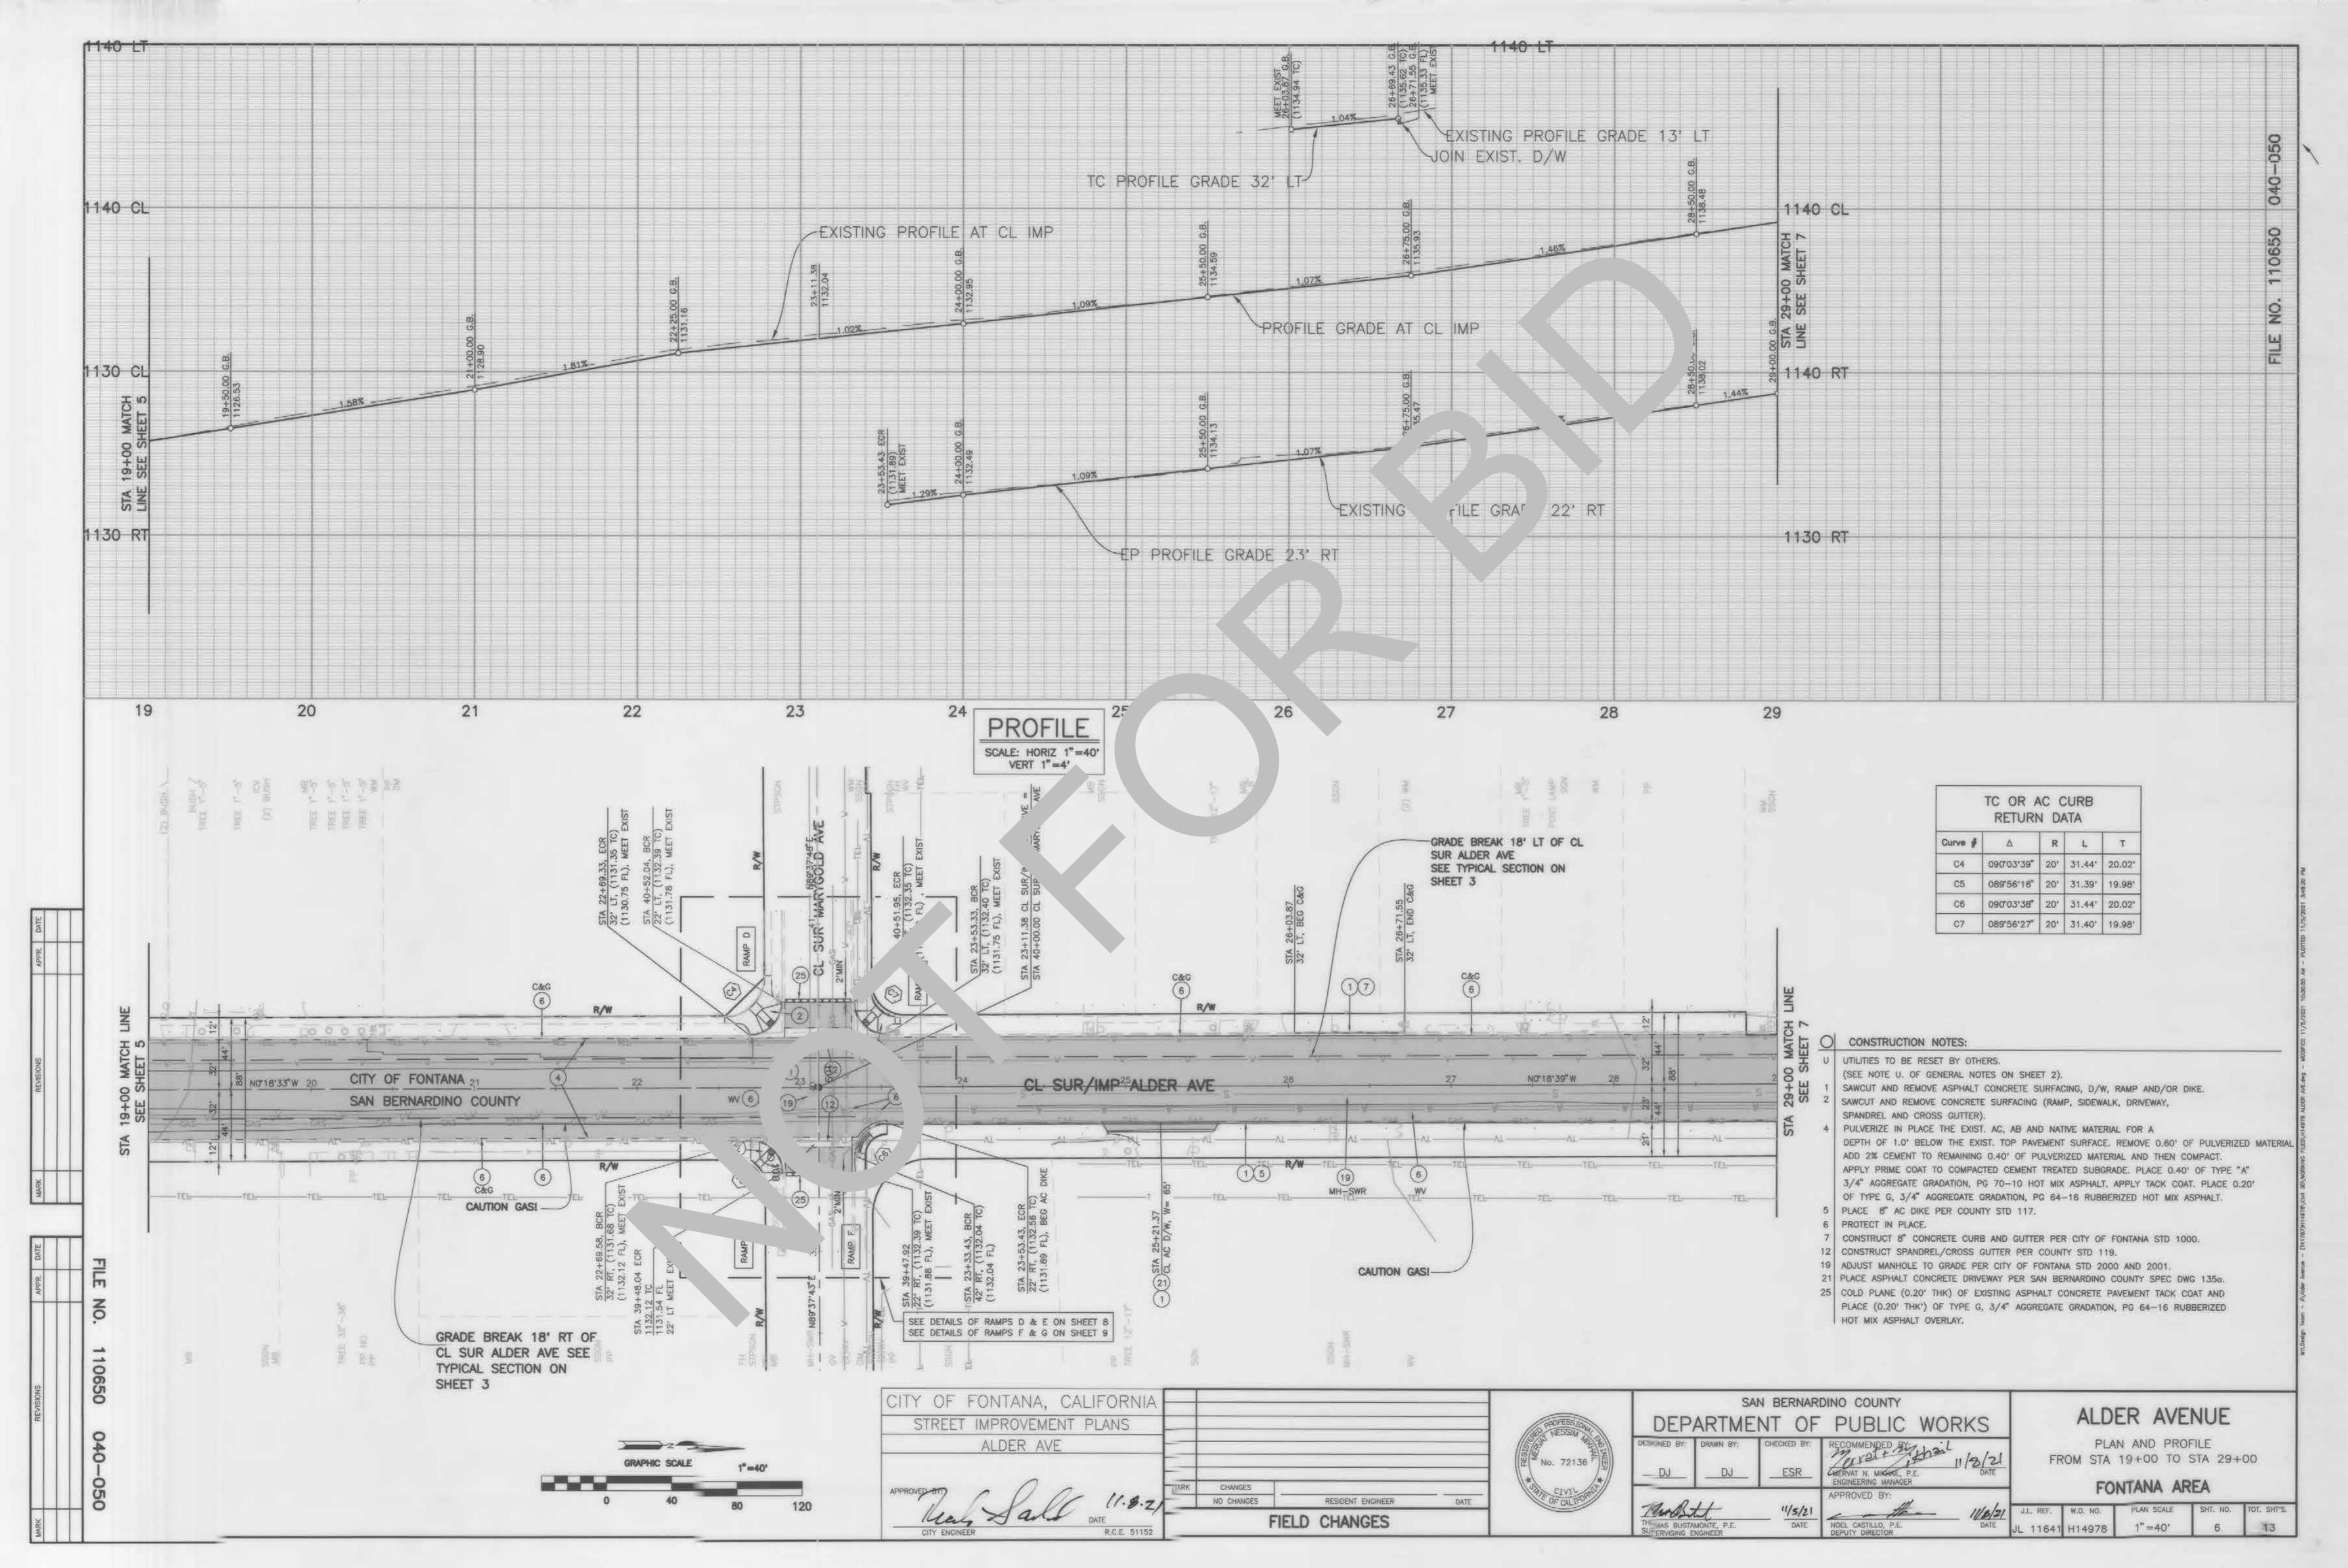

## ALDER AVENUE

0.08 MI S. OF TAYLOR STREE TO SOUTH VALLEY BLVD NORTH OF VALLEY BLVD M. TO SAN BERNARDING AVENUE FONTANA AREA

WORK ORDER NO.

F' 4978

ROAD NO. 110650 040-050

LENGTH = 0.68 MILES