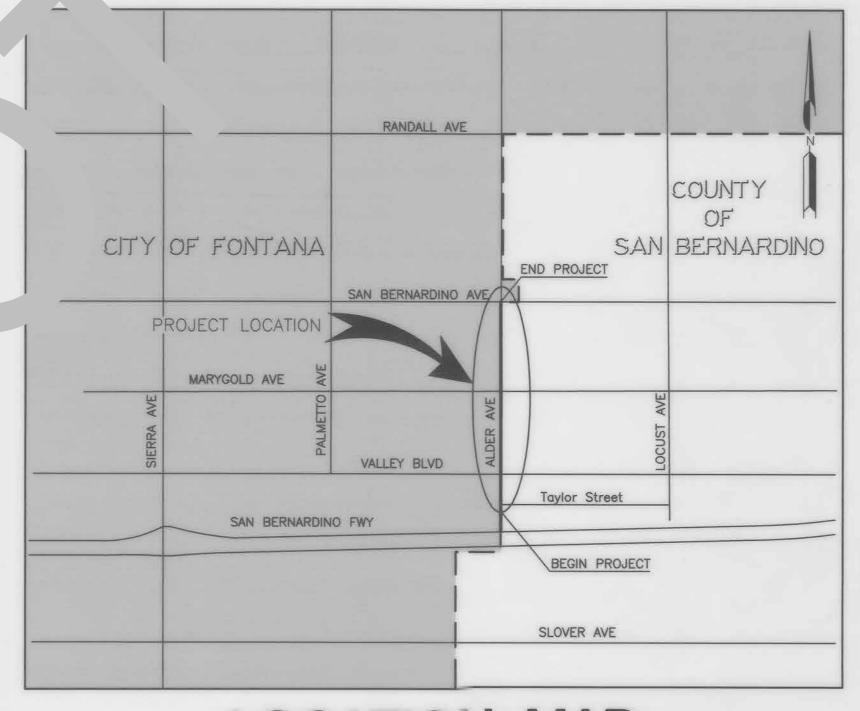

## ALDER AVENUE

0.08 MI S. OF TAYLOR STREE TO SOUTH VALLEY BLVD NORTH OF VALLEY BLVD M. TO SAN BERNARDING AVENUE FONTANA AREA

WORK ORDER NO.

F' 4978

ROAD NO. 110650 040-050

LENGTH = 0.68 MILES

### LOCATION MAP

NOT TO SCALE