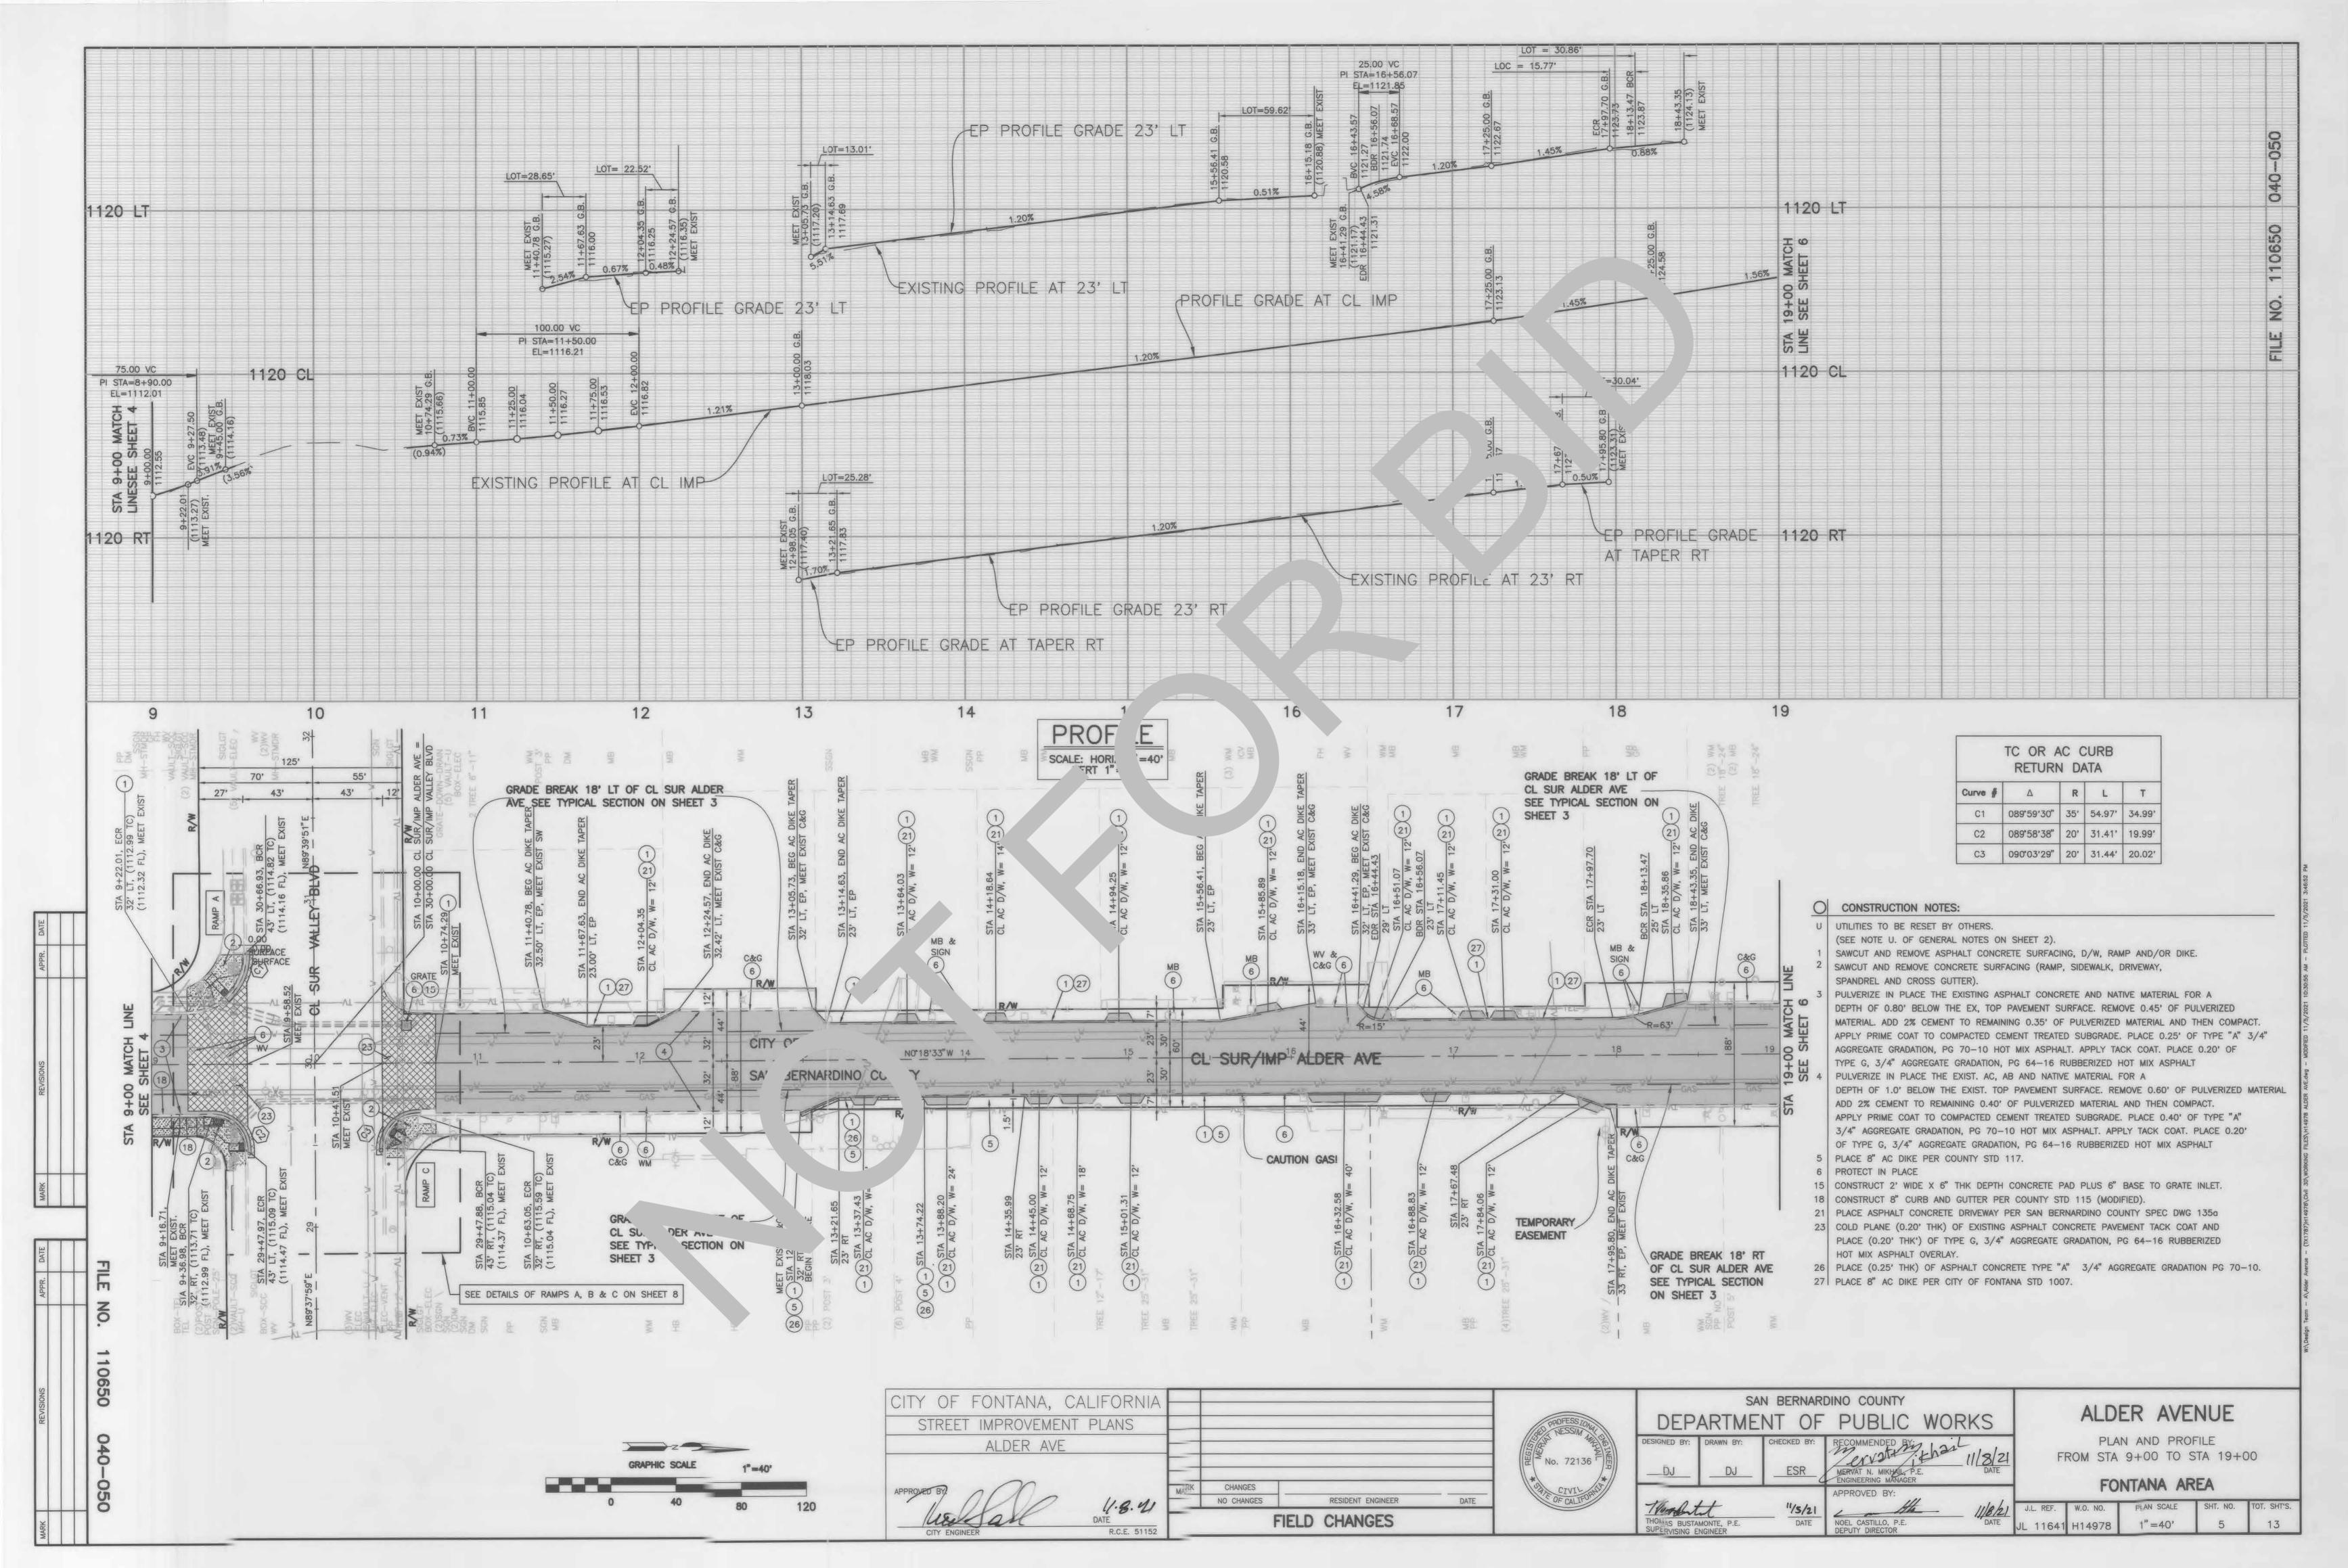

## ALDER AVENUE

0.08 MI S. OF TAYLOR STREE TO SOUTH VALLEY BLVD NORTH OF VALLEY BLVD M. TO SAN BERNARDING AVENUE FONTANA AREA

WORK ORDER NO.

F' 4978

ROAD NO. 110650 040-050

LENGTH = 0.68 MILES