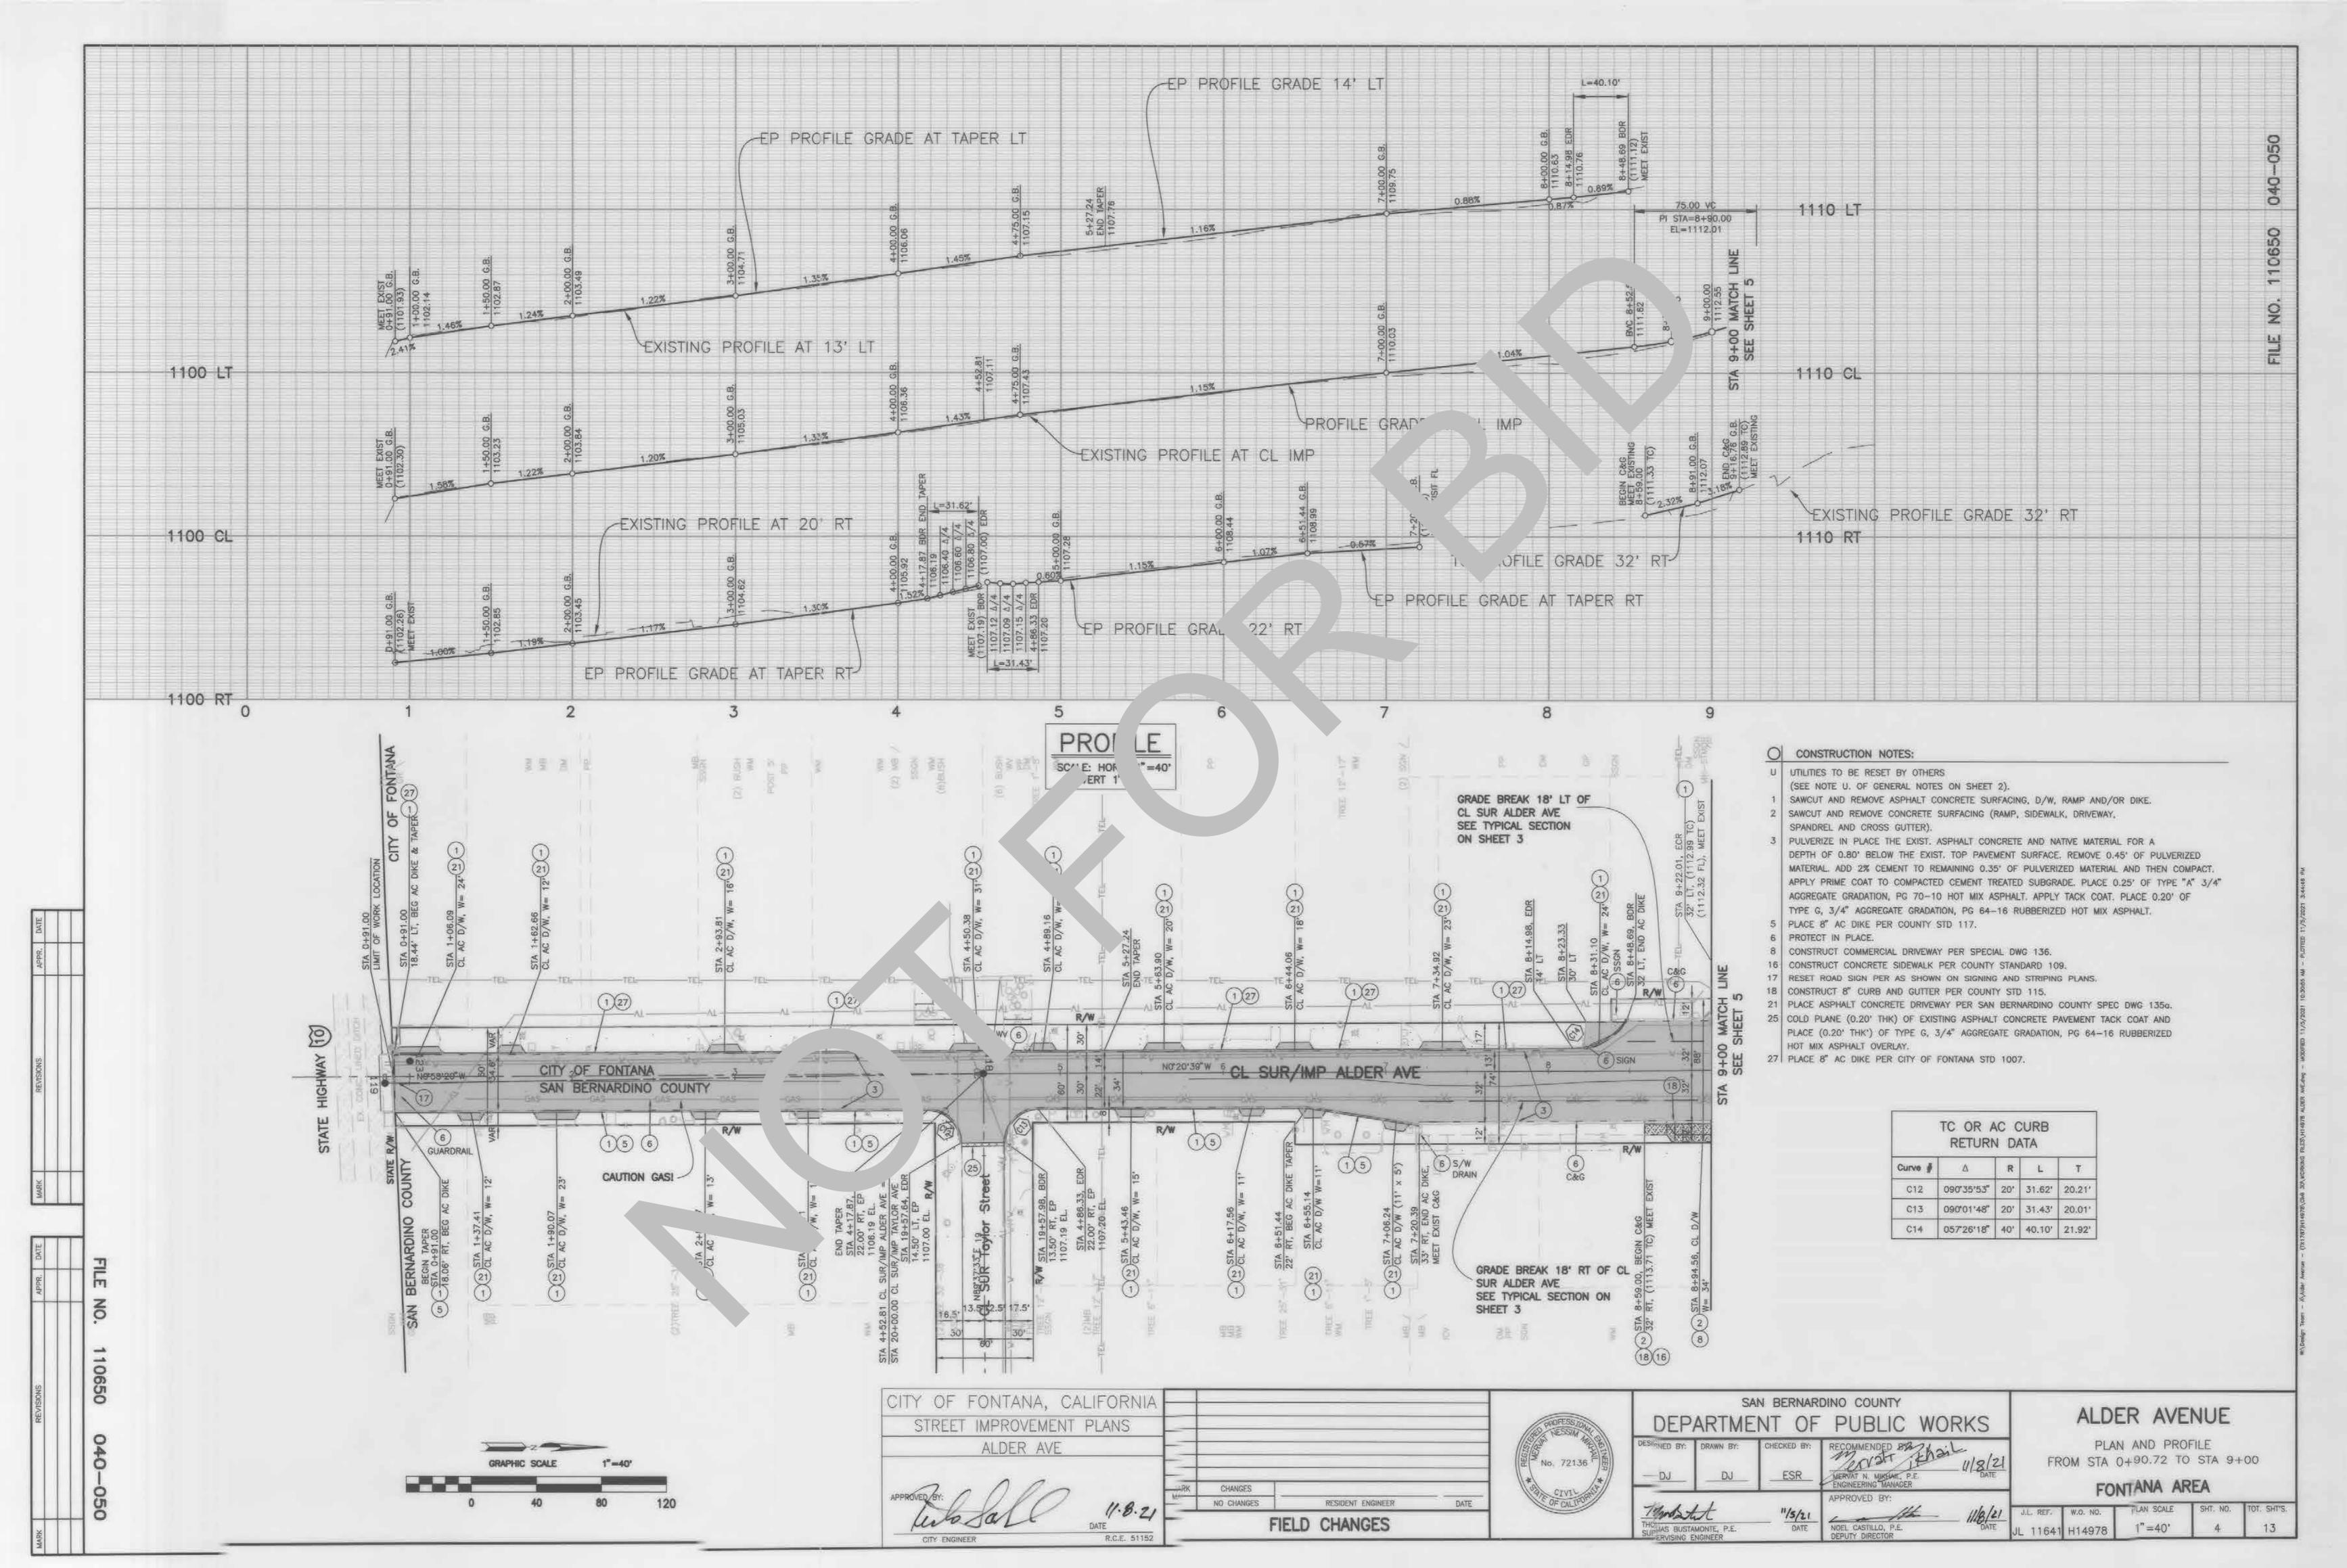

APPROVED BY:

Nand R. Noutet

DAVID R. DOUBLET, M.S., P.E. ASSISTANT DIRECTOR

SCALE

J.L. REF. W.O. NO.

JL11641 H14978 1" = 10'

SHEET. NO. TOTAL SHT'S

13