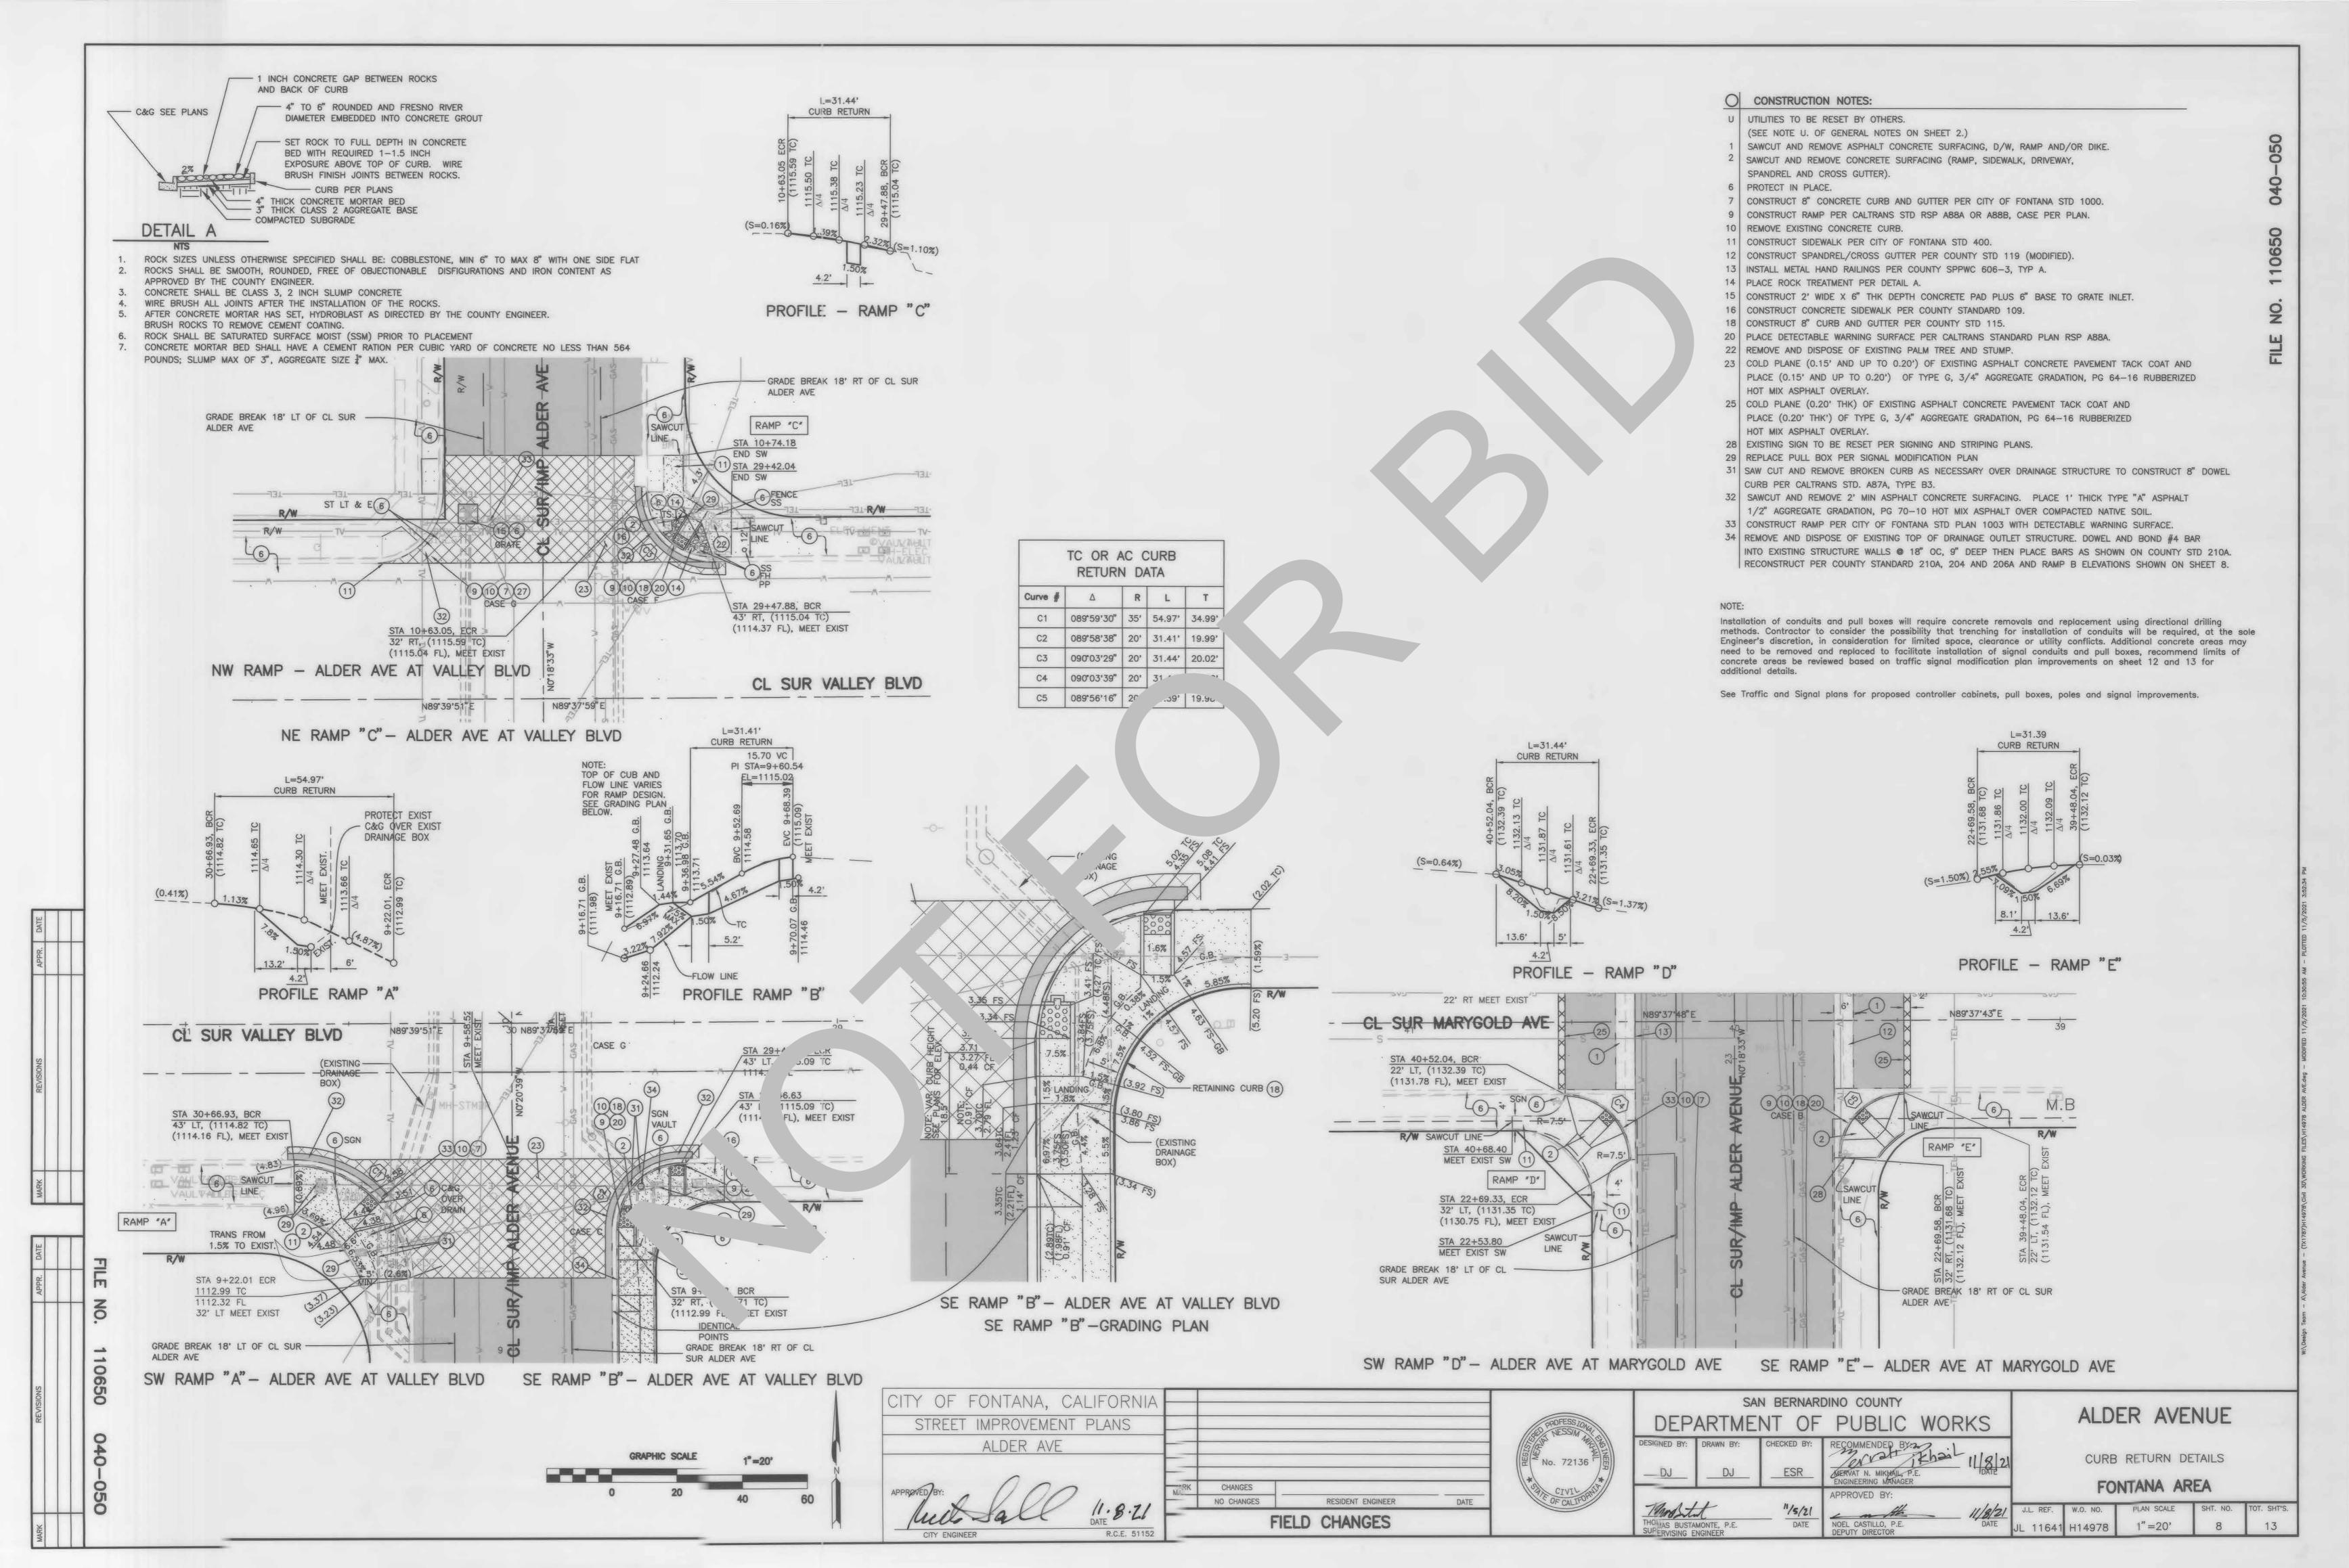

## ALDER AVENUE

0.08 MI S. OF TAYLOR STREE TO SOUTH VALLEY BLVD NORTH OF VALLEY BLVD M. TO SAN BERNARDING AVENUE FONTANA AREA

WORK ORDER NO.

F' 4978

ROAD NO. 110650 040-050

LENGTH = 0.68 MILES